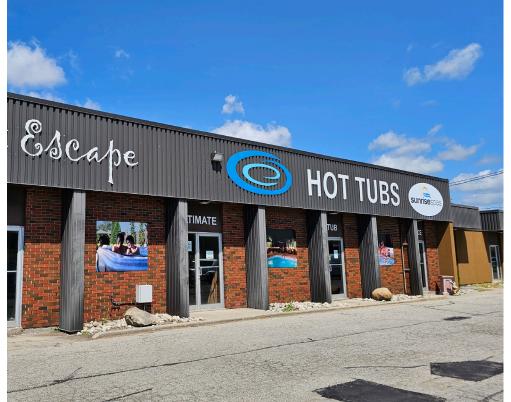

## **GREAT ESCAPE HOT TUB COMPANY**

Great Escape Hot Tub Company is a very profitable hot tub business located in Hespeler Cambridge just one minute off of Highway 401. This business is now 24 years old and it has very consistent sales and cash flow for a hands-on operator. Kitchener, Waterloo, and Cambridge are all within the immediate market.

Attractive lease rate of \$7,079 gross rent including TMI for a big 10,000 industrial unit with multiple drive-in doors and 5 + 5 years remaining. Great signage and lots of parking including for trucks. Retail, maintenance, and repair areas.

\$7.079 Gross Rent

10,000 Sq Ft

**Hot Tub Company** 

## **BUILDING DETAILS**

Speed Island Trail

This is a very impressive business that has a long track record of 24 years and counting. It is run hands-on and has built a reputation as one of if not the bestselling hot tub businesses in the area and features fantastic repeat business.

Property Details: This big 10,000 sq ft space is perfect for the business and features two drive in bay/doors for bringing in the hot tubs for display and for maintenance and repairs. There is a dedicated area for each aspect of the business.