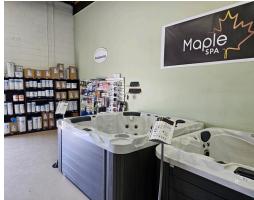

The retail sales are for Be Well Canada Spa and Maple Spa, two brands from the same company based in Montreal with a great reputation and track record. In addition to the retail sales is a strong repair and maintenance business that supplements the sales business.

Property Details: This big 10,000 sq ft space is perfect for the business and features two drive in bay/doors for bringing in the hot tubs for display and for maintenance and repairs. There is a dedicated area for each aspect of the business.