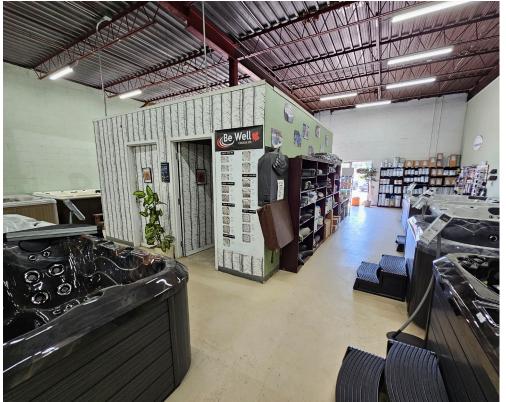

## **GREAT ESCAPE HOT TUB COMPANY**

Great Escape Hot Tub Company is a very profitable hot tub business located in Hespeler Cambridge just one minute off of Highway 401. This business is now 24 years old and it has very consistent sales and cash flow for a hands-on operator. Kitchener, Waterloo, and Cambridge are all within the immediate market.

Attractive lease rate of \$7,079 gross rent including TMI for a big 10,000 industrial unit with multiple drive-in doors and 5 + 5 years remaining. Great signage and lots of parking including for trucks. Retail, maintenance, and repair areas.

Property Details: This big 10,000 sq ft space is perfect for the business and features two drive in bay/doors for bringing in the hot tubs for display and for maintenance and repairs. There is a dedicated area for each aspect of the business.

The unit was initially two separate spaces and as such there are two independent 3-phase power boxes. Concrete floors, high ceilings, and tons of space at a great rental rate.