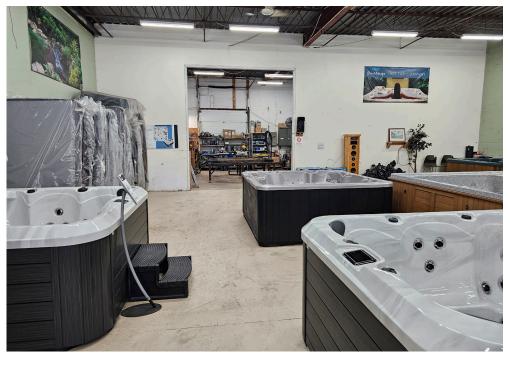

## **BUILDING DETAILS**

Speed Island Trail

This is a very impressive business that has a long track record of 24 years and counting. It is run hands-on and has built a reputation as one of if not the bestselling hot tub businesses in the area and features fantastic repeat business.

The retail side of the business is consistent and that leads to the maintenance and repair business that is built upon trust, dependability, and returning business from customers that first purchase their hot tub from here and then continue to be

Property Details: This big 10,000 sq ft space is perfect for the business and features two drive in bay/doors for bringing in the hot tubs for display and for maintenance and repairs. There is a dedicated area for each aspect of the business.

The unit was initially two separate spaces and as such there are two independent 3-phase power boxes. Concrete floors, high ceilings, and tons of space at a great rental rate.