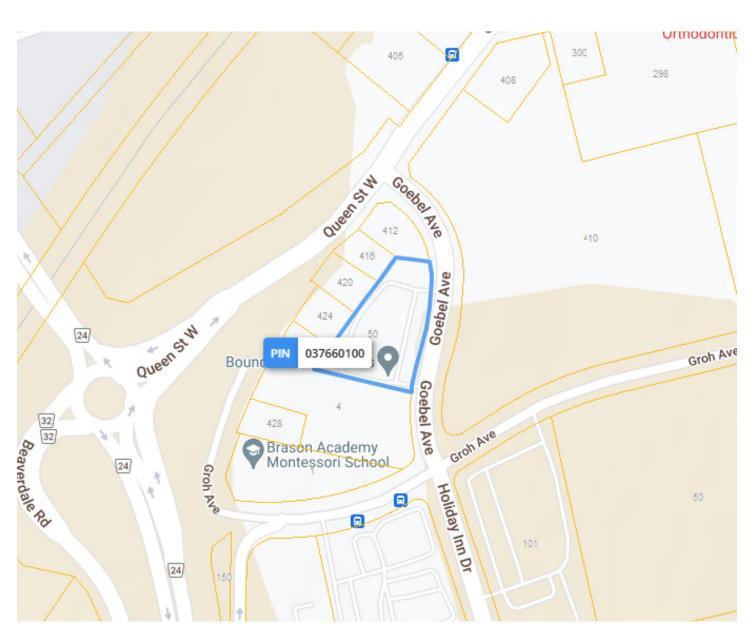

### **LOT SIZE**

#### Frontage:

358.04 ft along Goebel Ave

#### Depth:

Approximately 270.40 ft

#### **Dimensions:**

91.20 ft x 375.99 ft x 270.40 ft x 16.78 ft x 217.91 ft x 125.14 ft

#### Size:

66,682.36 ft<sup>2</sup> (1.531 ac)

Herzing Colle

Cambridge - Skilled