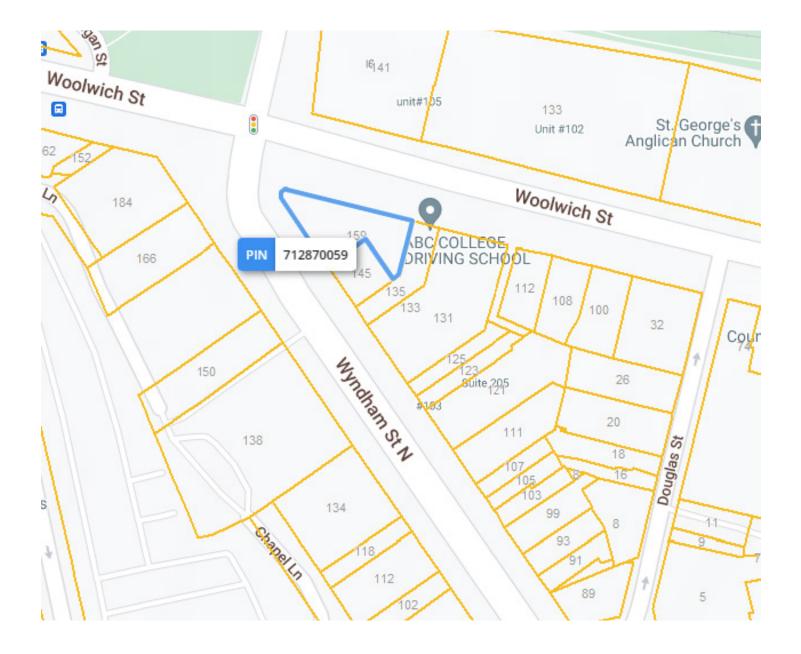

The commercial unit occupies the lovely north west end and front of this flatiron shaped building with access from both Wyndham and Woolwich Street. It is part of the downtown core that Guelph is famous for and is one of the best restaurants in the city.

#### LOT SIZE

**Frontage:** 100.66 ft Along Wyndham St N

**Depth:** Approximately 63.40 ft

#### **Dimensions:**

6.99 ft x 7.29 ft x 102.23 ft x 59.38 ft x 60.46 ft x 8.63 ft x 69.85 ft x 163.40 ft

**Size:** 8,794.11 ft<sup>2</sup> (0.202 ac)