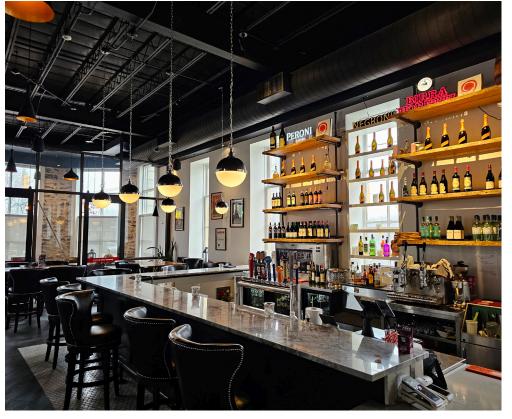

## **PIATTO** PIZZERIA + ENOTECA

Piatto Pizzeria + Enoteca is a gorgeous open concept licensed restaurant in downtown Guelph. Located in the historic Wellington Hotel it has tons of light, high ceilings, beautiful bar, and a chef's kitchen.

Excellent lease rate of \$5,850 Gross Rent including TMI with 7 + 5 years remaining. Licensed for 99 + summer patio. 10-ft commercial hood with 2 walk-in fridges and top of the line systems, and a great layout with private areas for parties.