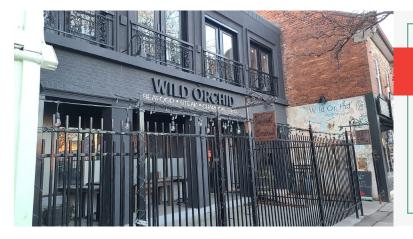

#### WILD ORCHID

- Licensed for 140 + 26 on patio
- 4,500 Sq Ft
- Great lease of \$5,000 Gross
- The "Queen St of Hamilton"