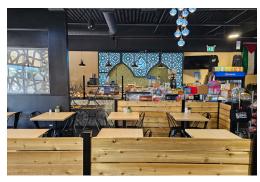

# DAMASK RESTO MARKET

Damask Resto Market is a very successful quick service restaurant (QSR), market, and bakery serving authentic Syrian cuisine. This is a brand new buildout with an excellent setup including multiple service counters (one for each part of the business), seating for 24 inside and 12 on the patio, and a big production kitchen.

This unit was formerly a convenience store and it was completely rebuilt in 2023. The leaseholds are all redone and the hood system and equipment are all new.

**Property Details:** The store is set up into 3 different counter areas, with the quick service restaurant, the bakery, and the dessert/cafe area separated into sections and the retail/market goods in the center of the store along with the seating. It is a great setup that creates a great atmosphere.