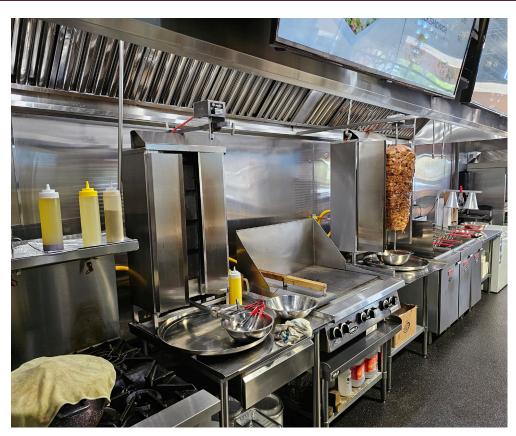

There is a 16-foot long commercial hood plus a 6-foot additional charcoal pit and hood. All of the leaseholds, equipment, and chattels are in excellent condition and top of the line. Please do not go directly or speak with staff or ownership.

This unit was formerly a convenience store and it was completely rebuilt in 2023. The leaseholds are all redone and the hood system and equipment are all new.

**Property Details:** The store is set up into 3 different counter areas, with the quick service restaurant, the bakery, and the dessert/cafe area separated into sections and the retail/market goods in the center of the store along with the seating. It is a great setup that creates a great atmosphere.