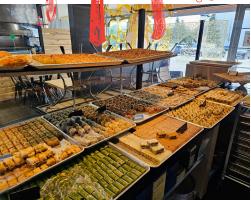

# DAMASK RESTO MARKET

Damask Resto Market is a very successful quick service restaurant (QSR), market, and bakery serving authentic Syrian cuisine. This is a brand new buildout with an excellent setup including multiple service counters (one for each part of the business), seating for 24 inside and 12 on the patio, and a big production kitchen.

This unit was formerly a convenience store and it was completely rebuilt in 2023. The leaseholds are all redone and the hood system and equipment are all new.

**Property Details:** The store is set up into 3 different counter areas, with the quick service restaurant, the bakery, and the dessert/cafe area separated into sections and the retail/market goods in the center of the store along with the seating. It is a great setup that creates a great atmosphere.