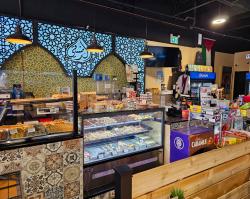

# DAMASK RESTO MARKET

Damask Resto Market is a very successful quick service restaurant (QSR), market, and bakery serving authentic Syrian cuisine. This is a brand new buildout with an excellent setup including multiple service counters (one for each part of the business), seating for 24 inside and 12 on the patio, and a big production kitchen.

This unit was formerly a convenience store and it was completely rebuilt in 2023. The leaseholds are all redone and the hood system and equipment are all new.

**Property Details:** The store is set up into 3 different counter areas, with the quick service restaurant, the bakery, and the dessert/cafe area separated into sections and the retail/market goods in the center of the store along with the seating. It is a great setup that creates a great atmosphere.