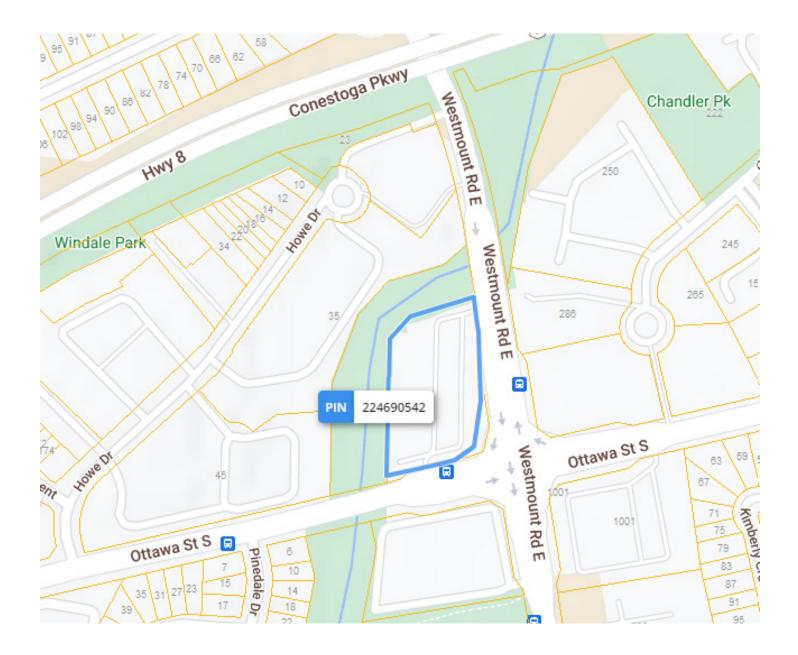

# **BUILDING DETAILS**

This commercial plaza is located at the juncture of Westmount and Ottawa Street which are two major thoroughfares in this part of Kitchener-Waterloo. It is also literally steps from Highway 8 making it very accessible and in an area with a number of large plazas and draws in a lot of customers.

## LOT SIZE

Frontage: 273.87 ft along Westmount Rd E

**Depth:** Approximately 346.89 ft

#### **Dimensions:**

66.46 ft x 1.42 ft x 109.42 ft x 61.57 ft x 116.99 ft x 262.45 ft x 169.15 ft x 78.38 ft x 346.89 ft

**Size:** 88,619.19 ft<sup>2</sup> (2.034 ac)

RYAN EARL, Broker and Founder 416-618-0054 ryan@carverealestate.com carverealestate.com IVY KNIGHT, Real Estate Agent 416-846-7468 ivy@carverealestate.com carverealestate.com