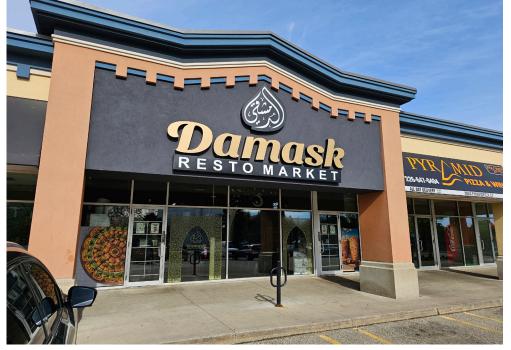

# DAMASK RESTO MARKET

Damask Resto Market is a very successful quick service restaurant (QSR), market, and bakery serving authentic Syrian cuisine. This is a brand new buildout with an excellent setup including multiple service counters (one for each part of the business), seating for 24 inside and 12 on the patio, and a big production kitchen.

There is a 16-foot long commercial hood plus a 6-foot additional charcoal pit and hood. All of the leaseholds, equipment, and chattels are in excellent condition and top of the line. Please do not go directly or speak with staff or ownership.

Lease rate of 8,155 gross rent including TMI with a long 9 + 5 + 5 years remaining. Tons of parking. 2 walk-ins. Excellent sales and profitability that is growing. Full training to be provided. 2,473 sq ft with a great layout. \$699,000

# **BUILDING DETAILS**

This commercial plaza is located at the juncture of Westmount and Ottawa Street which are two major thoroughfares in this part of Kitchener-Waterloo. It is also literally steps from Highway 8 making it very accessible and in an area with a number of large plazas and draws in a lot of customers.