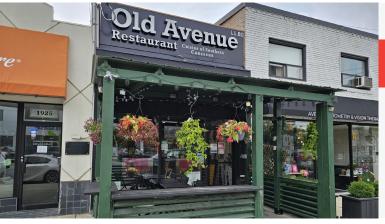

## **OLD AVENUE RESTAURANT**

- Licensed Restaurant
- 1,700 Sq Ft
- \$7,230 Gross Rent
- Licensed for 28 + 12