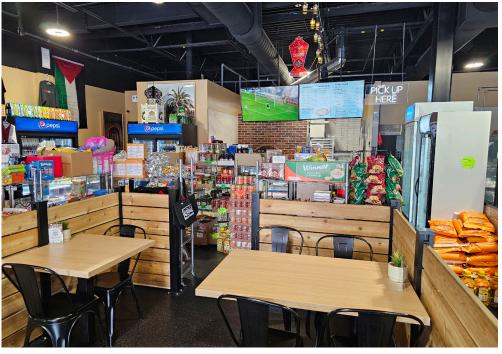

# DAMASK RESTO MARKET

Damask Resto Market is a very successful quick service restaurant (QSR), market, and bakery serving authentic Syrian cuisine. This is a brand new buildout with an excellent setup including multiple service counters (one for each part of the business), seating for 24 inside and 12 on the patio, and a big production kitchen.

This unit was formerly a convenience store and it was completely rebuilt in 2023. The leaseholds are all redone and the hood system and equipment are all new.

**Property Details:** The store is set up into 3 different counter areas, with the quick service restaurant, the bakery, and the dessert/cafe area separated into sections and the retail/market goods in the center of the store along with the seating. It is a great setup that creates a great atmosphere.