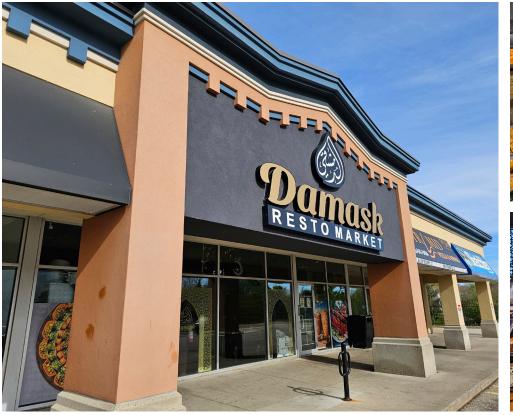

### 645 WESTMOUNT RD E, KITCHENER

# DAMASK RESTO MARKET

Damask Resto Market is a very successful quick service restaurant (QSR), market, and bakery serving authentic Syrian cuisine. This is a brand new buildout with an excellent setup including multiple service counters (one for each part of the business), seating for 24 inside and 12 on the patio, and a big production kitchen.

# **BUILDING DETAILS**

This commercial plaza is located at the juncture of Westmount and Ottawa Street which are two major thoroughfares in this part of Kitchener-Waterloo. It is also literally steps from Highway 8 making it very accessible and in an area with a number of large plazas and draws in a lot of customers.