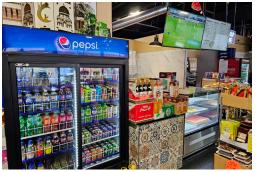

# DAMASK RESTO MARKET

Damask Resto Market is a very successful quick service restaurant (QSR), market, and bakery serving authentic Syrian cuisine. This is a brand new buildout with an excellent setup including multiple service counters (one for each part of the business), seating for 24 inside and 12 on the patio, and a big production kitchen.

This unit was formerly a convenience store and it was completely rebuilt in 2023. The leaseholds are all redone and the hood system and equipment are all new.

**Property Details:** The store is set up into 3 different counter areas, with the quick service restaurant, the bakery, and the dessert/cafe area separated into sections and the retail/market goods in the center of the store along with the seating. It is a great setup that creates a great atmosphere.