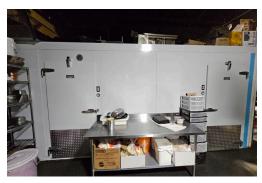

Lease rate of 8,155 gross rent including TMI with a long 9 + 5 + 5 years remaining. Tons of parking. 2 walk-ins. Excellent sales and profitability that is growing. Full training to be provided. 2,473 sq ft with a great layout. \$699,000