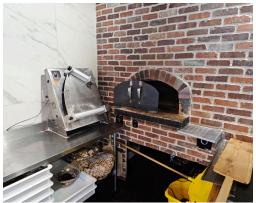

# DAMASK RESTO MARKET

Damask Resto Market is a very successful quick service restaurant (QSR), market, and bakery serving authentic Syrian cuisine. This is a brand new buildout with an excellent setup including multiple service counters (one for each part of the business), seating for 24 inside and 12 on the patio, and a big production kitchen.

This unit was formerly a convenience store and it was completely rebuilt in 2023. The leaseholds are all redone and the hood system and equipment are all new.

**Property Details:** The store is set up into 3 different counter areas, with the quick service restaurant, the bakery, and the dessert/cafe area separated into sections and the retail/market goods in the center of the store along with the seating. It is a great setup that creates a great atmosphere.