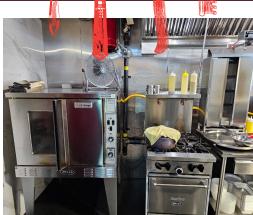

There is a 16-foot long commercial hood plus a 6-foot additional charcoal pit and hood. All of the leaseholds, equipment, and chattels are in excellent condition and top of the line. Please do not go directly or speak with staff or ownership.

Lease rate of 8,155 gross rent including TMI with a long 9 + 5 + 5 years remaining. Tons of parking. 2 walk-ins. Excellent sales and profitability that is growing. Full training to be provided. 2,473 sq ft with a great layout. \$699,000