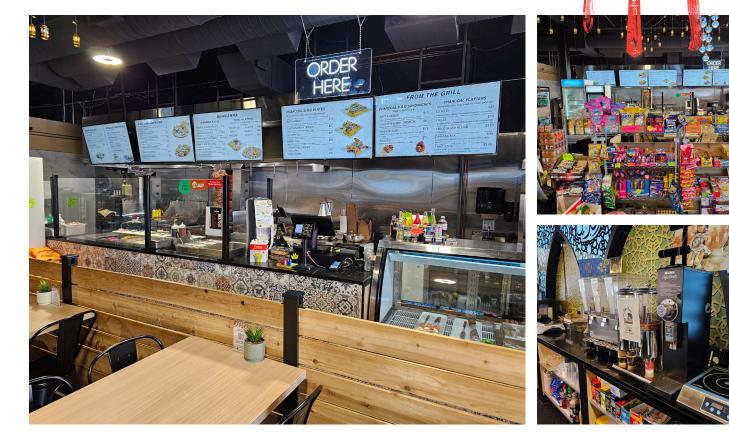

# DAMASK RESTO MARKET

Damask Resto Market is a very successful quick service restaurant (QSR), market, and bakery serving authentic Syrian cuisine. This is a brand new buildout with an excellent setup including multiple service counters (one for each part of the business), seating for 24 inside and 12 on the patio, and a big production kitchen.

There is a 16-foot long commercial hood plus a 6-foot additional charcoal pit and hood. All of the leaseholds, equipment, and chattels are in excellent condition and top of the line. Please do not go directly or speak with staff or ownership.

This unit was formerly a convenience store and it was completely rebuilt in 2023. The leaseholds are all redone and the hood system and equipment are all new.

**Property Details:** The store is set up into 3 different counter areas, with the quick service restaurant, the bakery, and the dessert/cafe area separated into sections and the retail/market goods in the center of the store along with the seating. It is a great setup that creates a great atmosphere.