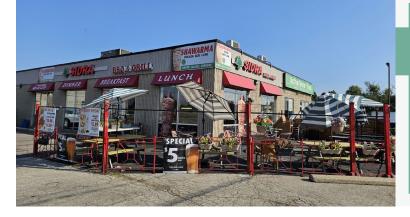

## **SIDRA SHAWARMA & KABOB**

- Middle Eastern Restaurant
- 1,700 Sq Ft
- \$5,850 Gross Rent
- Seating for 54 + 30 Patio