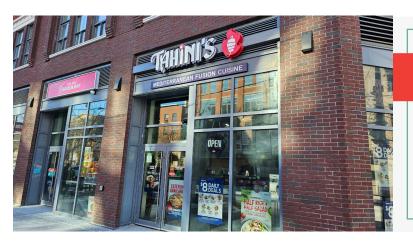

## **TAHINI'S CHURCH**

• Popular Tahini's in downtown Toronto

IIIE

- 1,150 Sq Ft
- \$8,700 Gross Rent
- Limited seating for 6