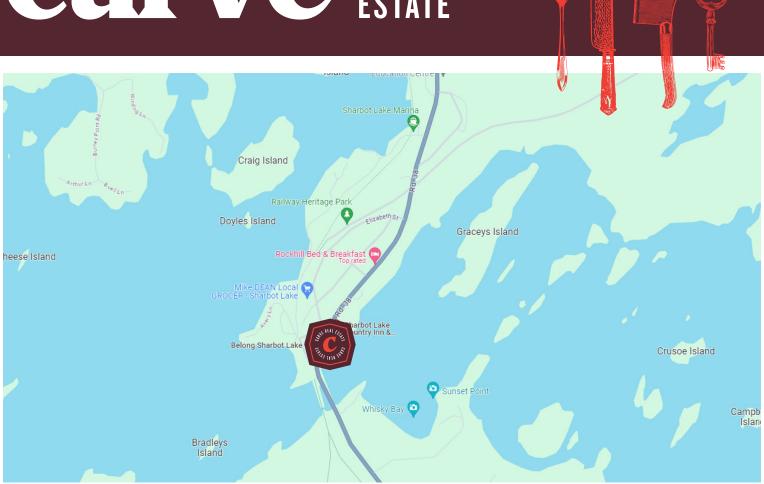

## **BUILDING DETAILS**

Sharbot Lake is one of the largest and busiest lakes in the area. It is located halfway between Kingston and Ottawa and pulls residents, vacationers, and travellers from both areas. Home to a Provincial Park, hundreds of cottages, lodges, rentals, and businesses.

This property is on Road 38 or Medical Centre Road as it's known in town that located in the center of the lake and the road divides the large lake into its two main sections, making it easily accessible to the entire lake. There is a park, beach, and playground across the street and fireworks go off on holidays in the summer from the nearby helicopter pad at the health centre.