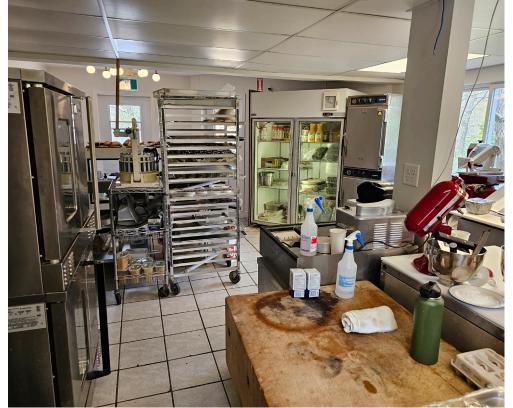

Previously a restaurant this property was completely refurbished with new electrical, systems, leaseholds, and chattels and it shows from the redesigned front of house to the back kitchen, prep area, and side bakery/cafe/QSR business with a separate entrance.