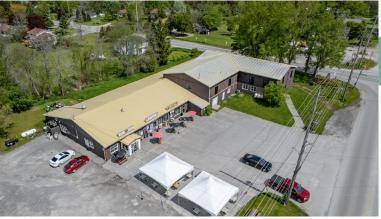

### **HOSS'S DINER**

- Located on a 4 acre property
- 19,182 Sq Ft
- · Businesses & Home
- Licensed for 100