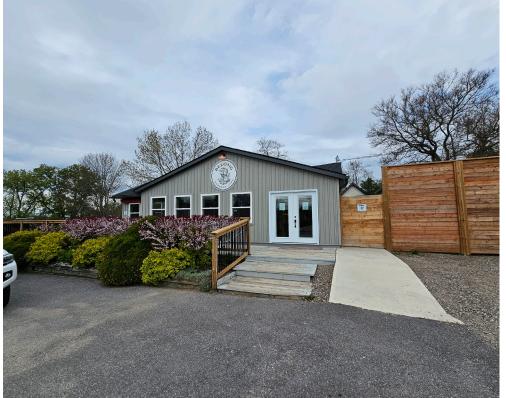

FOR SALE

1004 MEDICAL CENTER RD, SHARBOT LAKE

\$999,000

## **BELONG SHARBOT LAKE**

Belong Sharbot Lake is a simply gorgeous licensed restaurant by esteemed chef Brad Long. This is a business with property and this beautiful piece of land on Sharbot Lake is included along with this growing business.

Previously a restaurant this property was completely refurbished with new electrical, systems, leaseholds, and chattels and it shows from the redesigned front of house to the back kitchen, prep area, and side bakery/cafe/QSR business with a separate entrance.

## **BUILDING DETAILS**

Sharbot Lake is one of the largest and busiest lakes in the area. It is located halfway between Kingston and Ottawa and pulls residents, vacationers, and travellers from both areas. Home to a Provincial Park, hundreds of cottages, lodges, rentals, and businesses.

This property is on Road 38 or Medical Centre Road as it's known in town that located in the center of the lake and the road divides the large lake into its two main sections, making it easily accessible to the entire lake. There is a park, beach, and playground across the street and fireworks go off on holidays in the summer from the nearby helicopter pad at the health centre.

**Property Details:** This commercial building has been completely renovated top to bottom and the results are impressive. Long list of renovations to the building, leaseholds, and systems that make it practically a new structure. More information available upon request and disclosure.