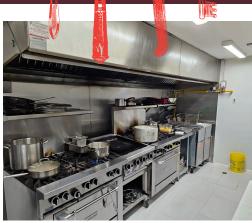

Previously a restaurant this property was completely refurbished with new electrical, systems, leaseholds, and chattels and it shows from the redesigned front of house to the back kitchen, prep area, and side bakery/cafe/QSR business with a separate entrance.