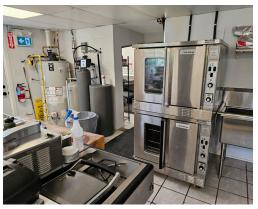

Previously a restaurant this property was completely refurbished with new electrical, systems, leaseholds, and chattels and it shows from the redesigned front of house to the back kitchen, prep area, and side bakery/cafe/QSR business with a separate entrance.