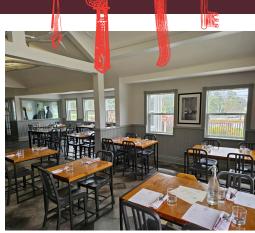

Previously a restaurant this property was completely refurbished with new electrical, systems, leaseholds, and chattels and it shows from the redesigned front of house to the back kitchen, prep area, and side bakery/cafe/QSR business with a separate entrance.

Licensed for 56 + 40 on the completely renovated patio that faces west with lovely views across Sharbot Lake. This is a major tourist destination all year long. Impressive increasing sales and run hands on by the famous chef himself.