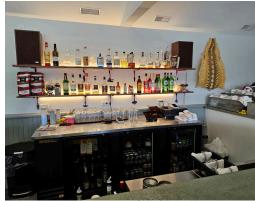

Previously a restaurant this property was completely refurbished with new electrical, systems, leaseholds, and chattels and it shows from the redesigned front of house to the back kitchen, prep area, and side bakery/cafe/QSR business with a separate entrance.

Licensed for 56 + 40 on the completely renovated patio that faces west with lovely views across Sharbot Lake. This is a major tourist destination all year long. Impressive increasing sales and run hands on by the famous chef himself.