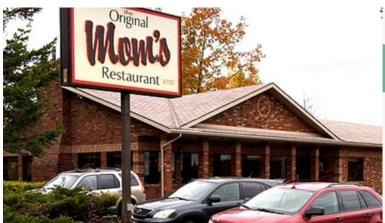

## **MOM'S RESTAURANT**

- Business with Property
- 3,500 Sq Ft
- For Sale with Property
- Licensed for 123 + Patio