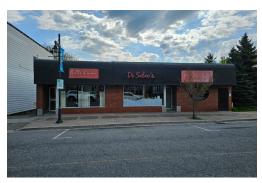

### **105 JAMES ST, PARRY SOUND**

# DI SALVO'S BELLA CUCINA

Fine dining family restaurant in picturesque Parry Sound, the jewel of Georgian Bay. The restaurant occupies a prime space on the town's main thoroughfare and busiest street, just a 5 minute walk from the waterfront. The current owners took it over in 2019 and did major renovations including new patios, leaseholds, addition, and equipment.

Licensed for 149 inside, plus 40 and 40 on the patios. 4 washrooms, 3 walk-in fridges, 2 commercial hoods, 10 and 6 feet respectively. Parking in back for 10. Full basement in great condition.

Excellent sales and profits on top of salaries in a growing business. Why pay rent when you can own your own building? Purchase the building and be your own landlord in a great market with huge summer sales.