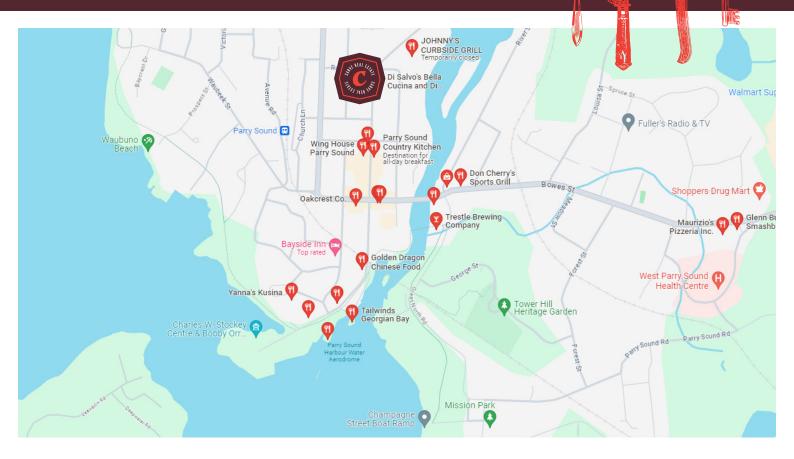

### **105 JAMES ST, PARRY SOUND**

# DI SALVO'S BELLA CUCINA

Fine dining family restaurant in picturesque Parry Sound, the jewel of Georgian Bay. The restaurant occupies a prime space on the town's main thoroughfare and busiest street, just a 5 minute walk from the waterfront. The current owners took it over in 2019 and did major renovations including new patios, leaseholds, addition, and equipment.

Your dream restaurant awaits.

**Property Details:** Full zoning and permitted use package available upon request. Rear parking for 10 vehicles.

This property has a very good location in downtown Parry Sound, and is only a short 5 minute walk from the waterfront. Potential for additional structures to be built and for future rezoning.

Parry Sound is the premier tourist destination in the entire area, and is home to: the Island Queen Cruise, Bobby Orr Hall of Fame, Georgian Bay Airways, Trestle Brewing Company, and more.