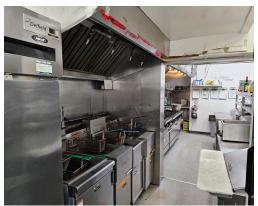

# **BUILDING DETAILS**

This building as seen major renovations throughout since the new owners took over in 2021 with a completely new kitchen complete with a combined 16 feet of hood, 3 walk-ins, and tons of new equipment.