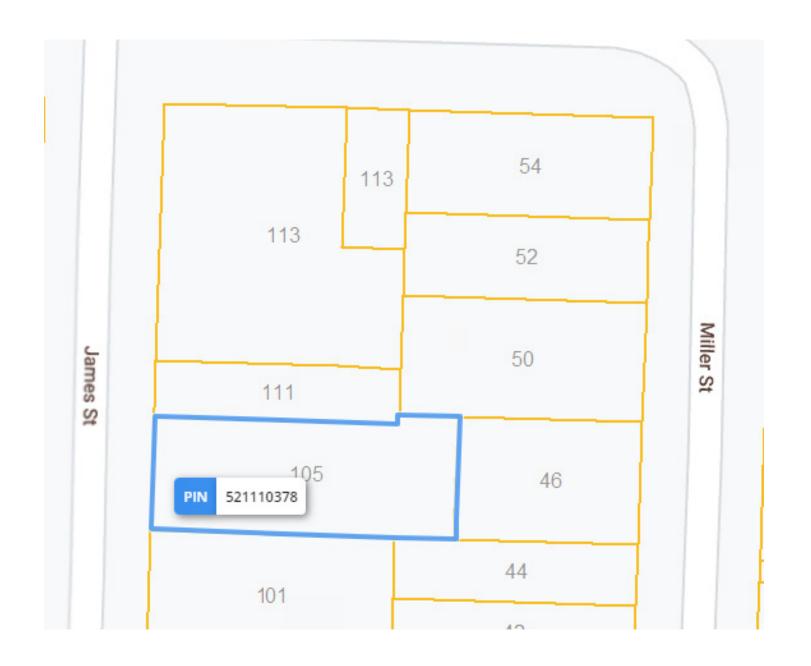

### LOT SIZE

**Frontage:** 61.0 ft along James St

**Depth:** Approximately 164.4 ft

#### **Dimensions:**

33.61 ft x 5.00 ft x 130.71 ft x 60.93 ft x 164.41 ft x 65.92 ft

**Size:** 10,182.65 ft<sup>2</sup> (0.234 ac)