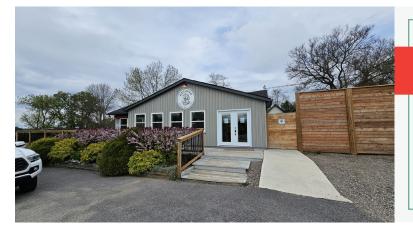

# DI SALVO'S BELLA CUCINA

Fine dining family restaurant in picturesque Parry Sound, the jewel of Georgian Bay. The restaurant occupies a prime space on the town's main thoroughfare and busiest street, just a 5 minute walk from the waterfront. The current owners took it over in 2019 and did major renovations including new patios, leaseholds, addition, and equipment.

# **BUILDING DETAILS**

This building as seen major renovations throughout since the new owners took over in 2021 with a completely new kitchen complete with a combined 16 feet of hood, 3 walk-ins, and tons of new equipment.

Your dream restaurant awaits.

**Property Details:** Full zoning and permitted use package available upon request. Rear parking for 10 vehicles.

This property has a very good location in downtown Parry Sound, and is only a short 5 minute walk from the waterfront. Potential for additional structures to be built and for future rezoning.