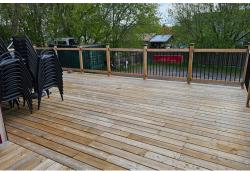

Licensed for 149 inside, plus 40 and 40 on the patios. 4 washrooms, 3 walk-in fridges, 2 commercial hoods, 10 and 6 feet respectively. Parking in back for 10. Full basement in great condition.

Excellent sales and profits on top of salaries in a growing business. Why pay rent when you can own your own building? Purchase the building and be your own landlord in a great market with huge summer sales.