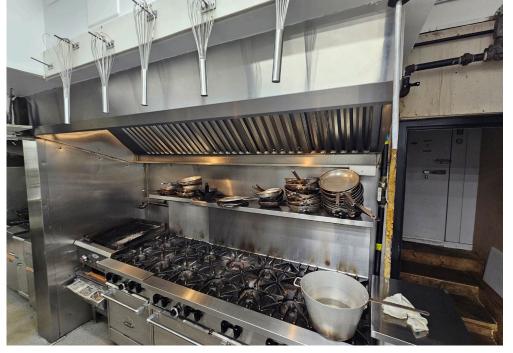

Licensed for 149 inside, plus 40 and 40 on the patios. 4 washrooms, 3 walk-in fridges, 2 commercial hoods, 10 and 6 feet respectively. Parking in back for 10. Full basement in great condition.

Excellent sales and profits on top of salaries in a growing business. Why pay rent when you can own your own building? Purchase the building and be your own landlord in a great market with huge summer sales.

# **BUILDING DETAILS**

This building as seen major renovations throughout since the new owners took over in 2021 with a completely new kitchen complete with a combined 16 feet of hood, 3 walk-ins, and tons of new equipment.