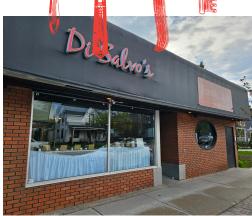

# DI SALVO'S BELLA CUCINA

Fine dining family restaurant in picturesque Parry Sound, the jewel of Georgian Bay. The restaurant occupies a prime space on the town's main thoroughfare and busiest street, just a 5 minute walk from the waterfront. The current owners took it over in 2019 and did major renovations including new patios, leaseholds, addition, and equipment.

Licensed for 149 inside, plus 40 and 40 on the patios. 4 washrooms, 3 walk-in fridges, 2 commercial hoods, 10 and 6 feet respectively. Parking in back for 10. Full basement in great condition.

Excellent sales and profits on top of salaries in a growing business. Why pay rent when you can own your own building? Purchase the building and be your own landlord in a great market with huge summer sales.