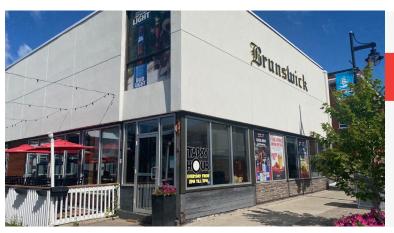

## **BRUNSWICK HOTEL**

• Hotel and Sports Bar with Property

IIIE

- 26,242 Sq Ft
- Owned Property
- 18 Hotel Rooms and Licensed for 594