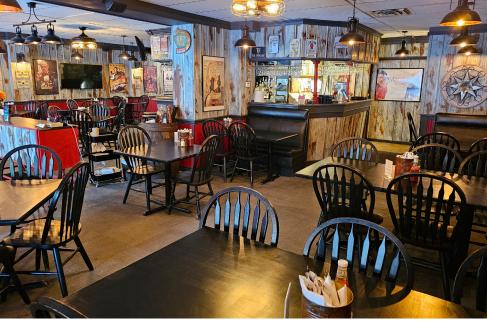

# DI SALVO'S BELLA CUCINA

Fine dining family restaurant in picturesque Parry Sound, the jewel of Georgian Bay. The restaurant occupies a prime space on the town's main thoroughfare and busiest street, just a 5 minute walk from the waterfront. The current owners took it over in 2019 and did major renovations including new patios, leaseholds, addition, and equipment.

Licensed for 149 inside, plus 40 and 40 on the patios. 4 washrooms, 3 walk-in fridges, 2 commercial hoods, 10 and 6 feet respectively. Parking in back for 10. Full basement in great condition.

Excellent sales and profits on top of salaries in a growing business. Why pay rent when you can own your own building? Purchase the building and be your own landlord in a great market with huge summer sales.

# **BUILDING DETAILS**

This building as seen major renovations throughout since the new owners took over in 2021 with a completely new kitchen complete with a combined 16 feet of hood, 3 walk-ins, and tons of new equipment.