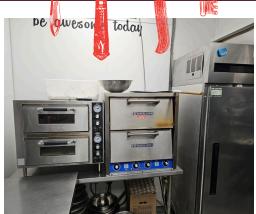

# **BUILDING DETAILS**

This building as seen major renovations throughout since the new owners took over in 2021 with a completely new kitchen complete with a combined 16 feet of hood, 3 walk-ins, and tons of new equipment.