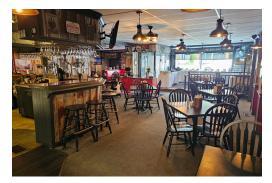

# DI SALVO'S BELLA CUCINA

Fine dining family restaurant in picturesque Parry Sound, the jewel of Georgian Bay. The restaurant occupies a prime space on the town's main thoroughfare and busiest street, just a 5 minute walk from the waterfront. The current owners took it over in 2019 and did major renovations including new patios, leaseholds, addition, and equipment.

Licensed for 149 inside, plus 40 and 40 on the patios. 4 washrooms, 3 walk-in fridges, 2 commercial hoods, 10 and 6 feet respectively. Parking in back for 10. Full basement in great condition.

Excellent sales and profits on top of salaries in a growing business. Why pay rent when you can own your own building? Purchase the building and be your own landlord in a great market with huge summer sales.

# **BUILDING DETAILS**

This building as seen major renovations throughout since the new owners took over in 2021 with a completely new kitchen complete with a combined 16 feet of hood, 3 walk-ins, and tons of new equipment.