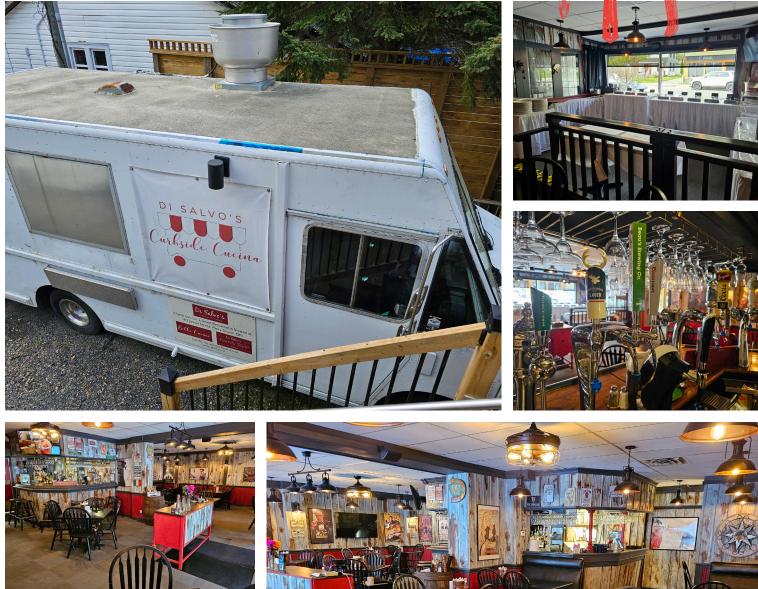

# DI SALVO'S BELLA CUCINA

Fine dining family restaurant in picturesque Parry Sound, the jewel of Georgian Bay. The restaurant occupies a prime space on the town's main thoroughfare and busiest street, just a 5 minute walk from the waterfront. The current owners took it over in 2019 and did major renovations including new patios, leaseholds, addition, and equipment.

Licensed for 149 inside, plus 40 and 40 on the patios. 4 washrooms, 3 walk-in fridges, 2 commercial hoods, 10 and 6 feet respectively. Parking in back for 10. Full basement in great condition.

Excellent sales and profits on top of salaries in a growing business. Why pay rent when you can own your own building? Purchase the building and be your own landlord in a great market with huge summer sales.

# **BUILDING DETAILS**

This building as seen major renovations throughout since the new owners took over in 2021 with a completely new kitchen complete with a combined 16 feet of hood, 3 walk-ins, and tons of new equipment.