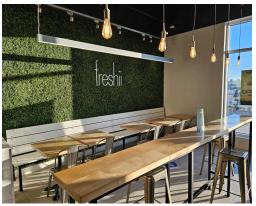

## FRESHII NORTH WATERLOO

Modern Freshii franchise location in great location in north Waterloo. This is a premium location in a retail hub that is surrounded by tons of industrial, office, and retail mix. Located directly off of Highway 85 and just north of the universities.

Gross lease rate of 5,752 including TMI with 2 + 5 + 5 years remaining on the long lease. Seating for 24 + 6 on the patio. Royalties of 6% + 1.5%. Net income for hands-on ownership on top of salary.

\$5,752 Gross Rent