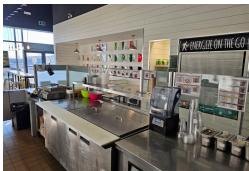

## FRESHII NORTH WATERLOO

Modern Freshii franchise location in great location in north Waterloo. This is a premium location in a retail hub that is surrounded by tons of industrial, office, and retail mix. Located directly off of Highway 85 and just north of the universities.

Great signage in a plaza with AAA tenants and parking for 75 with a major bus line on Northfield. Bright unit in great condition and solid sales. Potentially available with one other franchise location in the immediate area. Please do not go direct or speak to staff.

Gross lease rate of 5,752 including TMI with 2 + 5 + 5 years remaining on the long lease. Seating for 24 + 6 on the patio. Royalties of 6% + 1.5%. Net income for hands-on ownership on top of salary.

\$5,752 Gross Rent