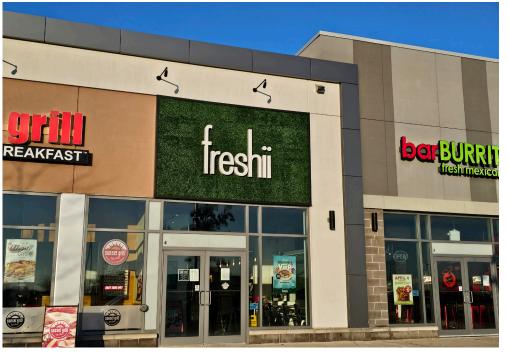

## FRESHII NORTH WATERLOO

Modern Freshii franchise location in great location in north Waterloo. This is a premium location in a retail hub that is surrounded by tons of industrial, office, and retail mix. Located directly off of Highway 85 and just north of the universities.

Great signage in a plaza with AAA tenants and parking for 75 with a major bus line on Northfield. Bright unit in great condition and solid sales. Potentially available with one other franchise location in the immediate area. Please do not go direct or speak to staff.