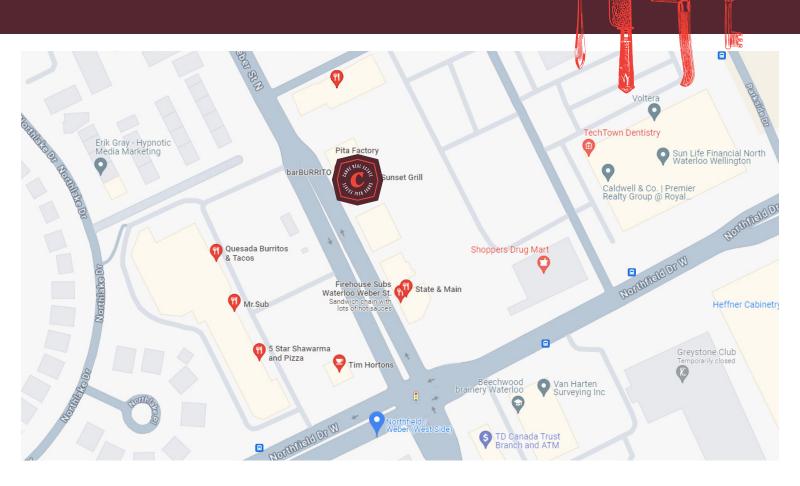

## **BUILDING DETAILS**

Kitchener-Waterloo is one of the jewels of Ontario for many reasons. Home to 2 of the top Universities in the country that lie just to the south of this plaza. It is also the tech hub of Ontario and home to many of the top companies that work in the country.

The circular highway is just to the east and the offices, retail, industrial, and residential buildings continue to go up all around it.

**Property Details:** This is a newer plaza and it is home to a number of top restaurants and retailers. There is great signage and tons of parking options and other big plazas nearby to help bring consumers to the area.

This is the junction of a number of major roads with constant traffic.