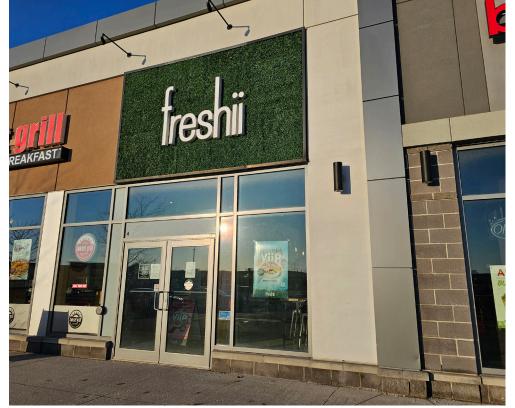

**FOR SALE** 

584 WEBER ST N, WATERLOO

\$179,000

## FRESHII NORTH WATERLOO

Modern Freshii franchise location in great location in north Waterloo. This is a premium location in a retail hub that is surrounded by tons of industrial, office, and retail mix. Located directly off of Highway 85 and just north of the universities.

Great signage in a plaza with AAA tenants and parking for 75 with a major bus line on Northfield. Bright unit in great condition and solid sales. Potentially available with one other franchise location in the immediate area. Please do not go direct or speak to staff.