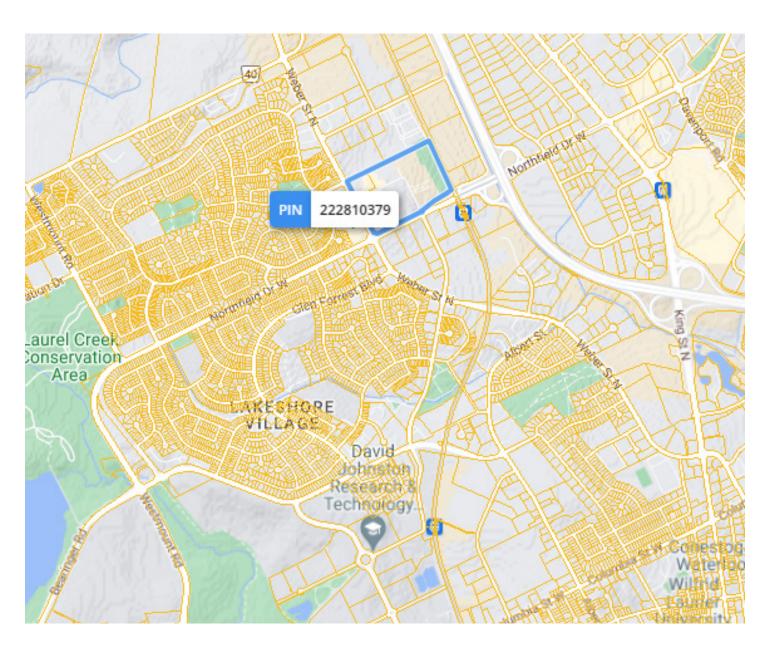

#### **LOT SIZE**

#### Frontage:

748.31 ft along Weber St N

#### Depth:

Approximately 1,660.63 ft

#### **Dimensions:**

 $4.58 \text{ ft} \times 341.11 \text{ ft} \times 323.87 \text{ ft} \times 0.61 \text{ ft} \times \\ 6.57 \text{ ft} \times 975.03 \text{ ft} \times 1,660.63 \text{ ft} \times 13.16 \\ \text{ft} \times 0.49 \text{ ft} \times 0.49 \text{ ft} \times 0.49 \text{ ft} \times 681.49 \text{ ft} \times 0.27 \text{ ft} \times 50.08 \text{ ft} \times 0.42 \text{ ft} \times 297.19 \text{ ft} \times \\ 71.18 \text{ ft} \times 920.46 \text{ ft} \times 18.45 \text{ ft} \times 9.18 \text{ ft} \\ \end{cases}$ 

#### Size:

1,733,644.50 ft<sup>2</sup> (39.799 ac)