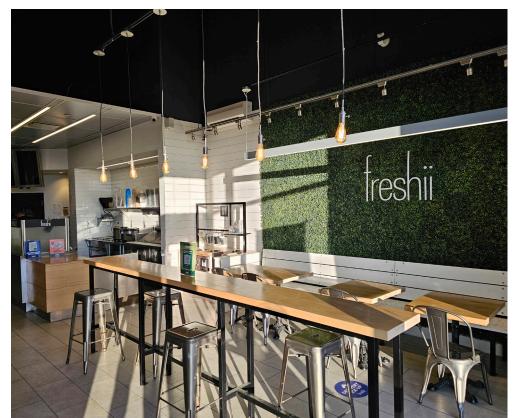

## FRESHII NORTH WATERLOO

Modern Freshii franchise location in great location in north Waterloo. This is a premium location in a retail hub that is surrounded by tons of industrial, office, and retail mix. Located directly off of Highway 85 and just north of the universities.

Gross lease rate of 5,752 including TMI with 2 + 5 + 5 years remaining on the long lease. Seating for 24 + 6 on the patio. Royalties of 6% + 1.5%. Net income for hands-on ownership on top of salary.

\$5,752 Gross Rent