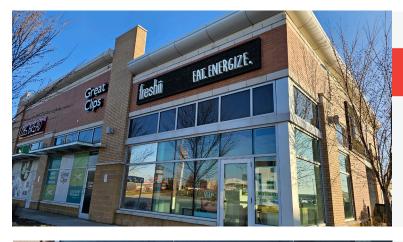

### FRESHII SOUTH KITCHENER

- Located in a very popular restaurant hub
- 1,137 Sq Ft
- \$6,460 Gross Rent
- Seating for 18 + 30 on the patio