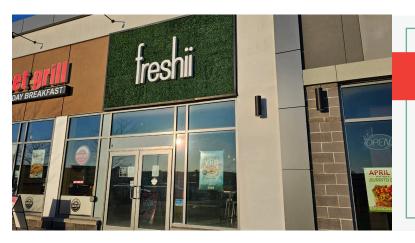

### **FRESHII NORTH WATERLOO**

IIIE

- Premium location in a retail hub
- 1,400 Sq Ft
- \$5,752 Gross Rent
- Seating for 24 + 6 on the patio