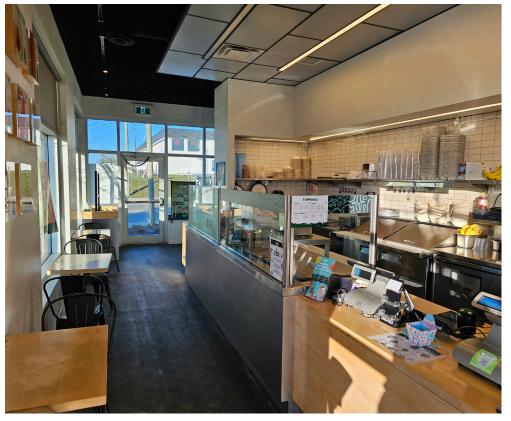

This is a very modern buildout and has a ton of light with windows facing three different directions and a garage door that opens to the patio.

Lease rate of \$6,460 Gross Rent that includes TMI and hydro with 4 + 5 + 5 years remaining. Full support and training from head office. Royalties of 6% + 1.5%. Seating for 18 + 30 on the patio. Please do not go direct or speak to staff.

**Property Details:** The restaurant is at the main entrance of the plaza and can accommodate up to 20 seating plus 14 patio seating. This 1,037 sg ft property is bright and perfect for a QSR.