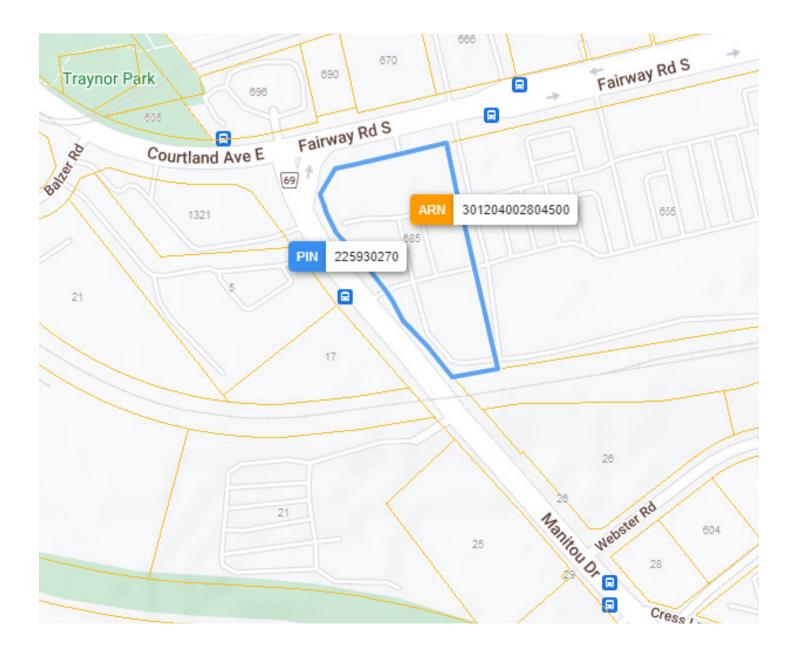

### LOT SIZE

Ennio's Pasta House

Italian · SS

Frontage: 311.01 ft along Manitou Dr

Depth: Approximately 562.83 ft

#### **Dimensions:**

562.83 ft x 276.01 ft x 71.24 ft x 102.54 ft x 213.94 ft x 56.64 ft x 180.16 ft x 112.91 ft

Size: 132,697.36 ft2 (3.046 ac)