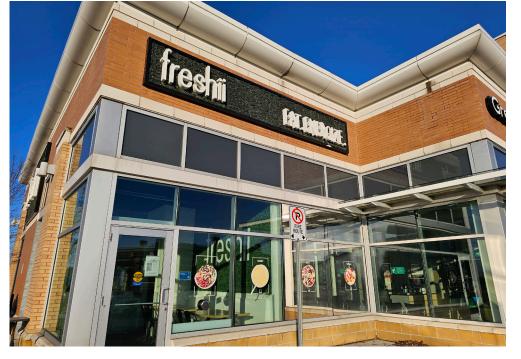

# FRESHII SOUTH KITCHENER

Very popular corner Freshii location in South Kitchener in the major business and retail hub just off of Highway 401 and Highway 8 that takes you into the heart of KW. This is a very popular area and a hub for restaurants that is right off of the highway and services the south of Kitchener, Waterloo and Cambridge.

This is a very modern buildout and has a ton of light with windows facing three different directions and a garage door that opens to the patio.

Lease rate of \$6,460 Gross Rent that includes TMI and hydro with 4 + 5 + 5 years remaining. Full support and training from head office. Royalties of 6% + 1.5%. Seating for 18 + 30 on the patio. Please do not go direct or speak to staff.