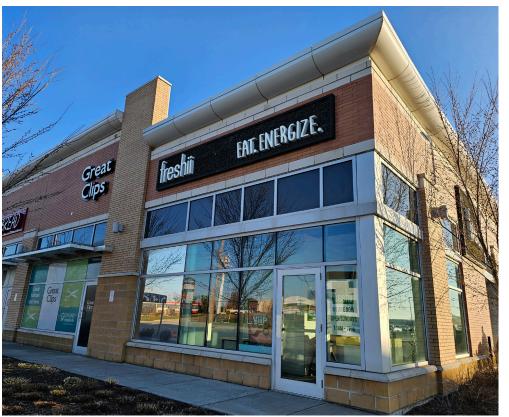

### **IO MANITOU DR, KITCHENER**

# FRESHII SOUTH KITCHENER

Very popular corner Freshii location in South Kitchener in the major business and retail hub just off of Highway 401 and Highway 8 that takes you into the heart of KW. This is a very popular area and a hub for restaurants that is right off of the highway and services the south of Kitchener, Waterloo and Cambridge.

This is a very modern buildout and has a ton of light with windows facing three different directions and a garage door that opens to the patio.

Lease rate of \$6,460 Gross Rent that includes TMI and hydro with 4 + 5 + 5 years remaining. Full support and training from head office. Royalties of 6% + 1.5%. Seating for 18 + 30 on the patio. Please do not go direct or speak to staff.