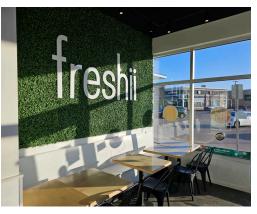

This is a very modern buildout and has a ton of light with windows facing three different directions and a garage door that opens to the patio.

Lease rate of \$6,460 Gross Rent that includes TMI and hydro with 4 + 5 + 5 years remaining. Full support and training from head office. Royalties of 6% + 1.5%. Seating for 18 + 30 on the patio. Please do not go direct or speak to staff.

**Property Details:** The restaurant is at the main entrance of the plaza and can accommodate up to 20 seating plus 14 patio seating. This 1,037 sg ft property is bright and perfect for a QSR.