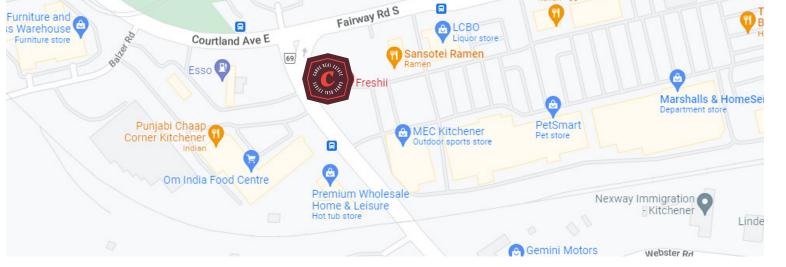

# **BUILDING DETAILS**

Traynor Park

This Freshii is just a min off Conestoga Pkwy and Hwy 8 which is perfect for a QSR due to its convenient location. Many parking spaces are available in the plaza.

Other neighboring tenants include the LCBO, TD, Food Basics, MEC Kitchener, PetSmart, Sansotei Ramen, Sunset Grill and more.