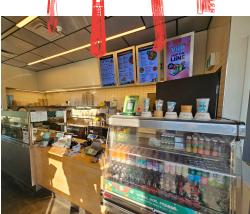

This is a very modern buildout and has a ton of light with windows facing three different directions and a garage door that opens to the patio.

Lease rate of \$6,460 Gross Rent that includes TMI and hydro with 4 + 5 + 5 years remaining. Full support and training from head office. Royalties of 6% + 1.5%. Seating for 18 + 30 on the patio. Please do not go direct or speak to staff.

**Property Details:** The restaurant is at the main entrance of the plaza and can accommodate up to 20 seating plus 14 patio seating. This 1,037 sg ft property is bright and perfect for a QSR.