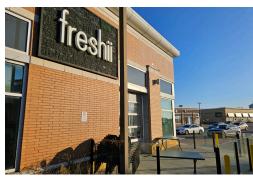

# FRESHII SOUTH KITCHENER

Very popular corner Freshii location in South Kitchener in the major business and retail hub just off of Highway 401 and Highway 8 that takes you into the heart of KW. This is a very popular area and a hub for restaurants that is right off of the highway and services the south of Kitchener, Waterloo and Cambridge.

# **BUILDING DETAILS**

Traynor Park

This Freshii is just a min off Conestoga Pkwy and Hwy 8 which is perfect for a QSR due to its convenient location. Many parking spaces are available in the plaza.

Other neighboring tenants include the LCBO, TD, Food Basics, MEC Kitchener, PetSmart, Sansotei Ramen, Sunset Grill and more.