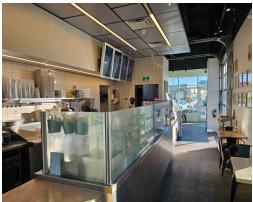

# FRESHII SOUTH KITCHENER

Very popular corner Freshii location in South Kitchener in the major business and retail hub just off of Highway 401 and Highway 8 that takes you into the heart of KW. This is a very popular area and a hub for restaurants that is right off of the highway and services the south of Kitchener, Waterloo and Cambridge.

This is a very modern buildout and has a ton of light with windows facing three different directions and a garage door that opens to the patio.

Lease rate of \$6,460 Gross Rent that includes TMI and hydro with 4 + 5 + 5 years remaining. Full support and training from head office. Royalties of 6% + 1.5%. Seating for 18 + 30 on the patio. Please do not go direct or speak to staff.