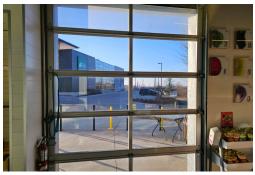

This is a very modern buildout and has a ton of light with windows facing three different directions and a garage door that opens to the patio.

Lease rate of \$6,460 Gross Rent that includes TMI and hydro with 4 + 5 + 5 years remaining. Full support and training from head office. Royalties of 6% + 1.5%. Seating for 18 + 30 on the patio. Please do not go direct or speak to staff.