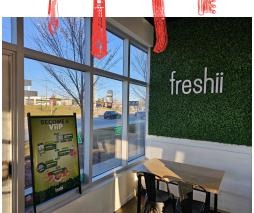

# FRESHII SOUTH KITCHENER

Very popular corner Freshii location in South Kitchener in the major business and retail hub just off of Highway 401 and Highway 8 that takes you into the heart of KW. This is a very popular area and a hub for restaurants that is right off of the highway and services the south of Kitchener, Waterloo and Cambridge.

This is a very modern buildout and has a ton of light with windows facing three different directions and a garage door that opens to the patio.

Lease rate of \$6,460 Gross Rent that includes TMI and hydro with 4 + 5 + 5 years remaining. Full support and training from head office. Royalties of 6% + 1.5%. Seating for 18 + 30 on the patio. Please do not go direct or speak to staff.