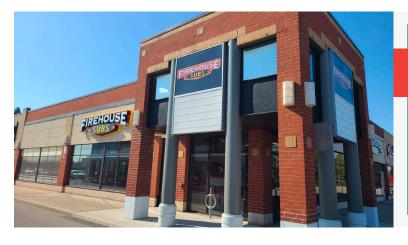

### **FIREHOUSE SUBS**

- · Located in Oakville at the QEW & Dorval
- 2,600 Sq Ft
- \$10,220 Gross Rent
- Seating for 30

carverealestate.com