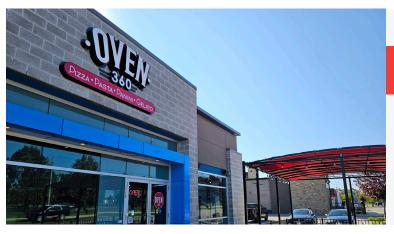

### **OVEN 360 PIZZA**

- A growing franchise in a prime location
- 2,600 Sq Ft
- \$4,250 Gross Rent
- Licensed for 40 + 24