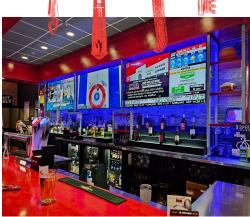

## ST. LOUIS - BRANTFORD

Modern St. Louis Bar & Grill franchise location in Brantford ON with great sales and income for ownership. Located on a major road just off of Highway 403 between Wayne Gretzky Pkwy and Garden. This is a new buildout dating back to 2022 and is fully up to franchise code and standards.

Full training and support from head office pending approval and royalty rates of 5% + 2%. 3,000 sq ft layout that is easy to operate with a full commercial kitchen and a 12 ft commercial hood.

Great lease rate of \$10,619 Gross Rent including TMI with 8 + 5 + 5 years remaining. Big liquor license of 120 and a great floor plan designed for keeping labour costs low. Please do not go direct or speak to staff.