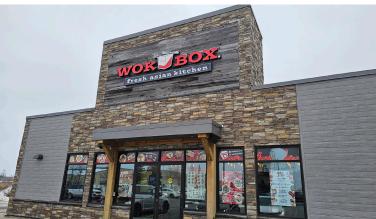

### **WOK BOX**

- · Located on the busiest strip in Barrie
- 1,700 Sq Ft
- \$6,017 Gross Rent
- · Seating for 30