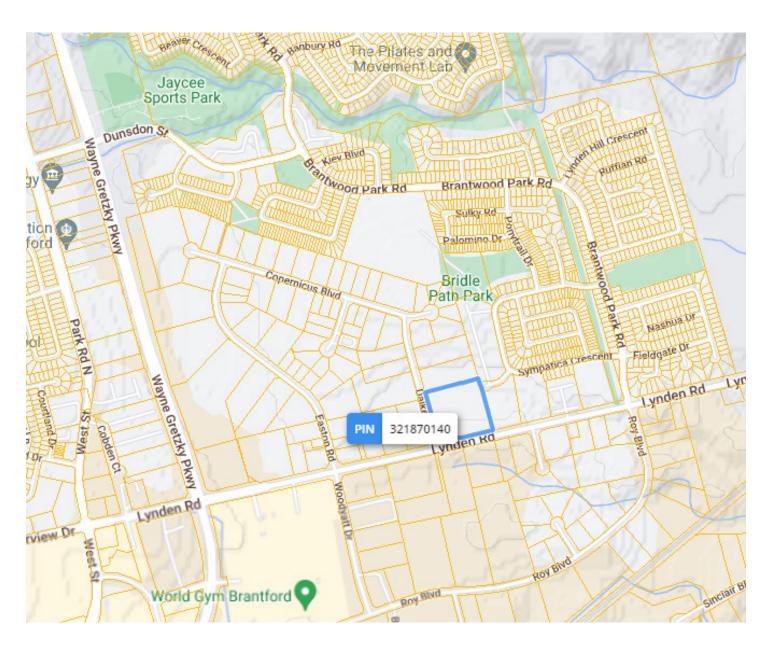

### **BUILDING DETAILS**

This is a large commercial plaza full of restaurants and other businesses in a strip located directly off of the highway that cuts Brantford in two and provides the majority of the box store plazas and shopping areas.

#### Frontage:

590.92 ft along Lynden Rd

#### Depth:

Approximately 551.25 ft

#### **Dimensions:**

586.43 ft x 454.94 ft x 1.00 ft x 59.75 ft x 44.91 ft x 219.75 ft x 1.00 ft x 344.92 ft x 573.49 ft

#### Size:

330,247.22 ft<sup>2</sup> (7.581 ac)