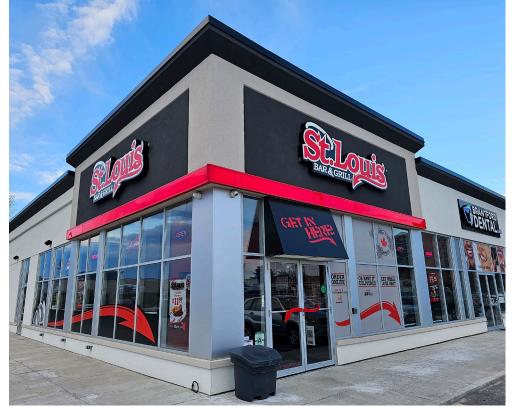

## ST. LOUIS - BRANTFORD

Modern St. Louis Bar & Grill franchise location in Brantford ON with great sales and income for ownership. Located on a major road just off of Highway 403 between Wayne Gretzky Pkwy and Garden. This is a new buildout dating back to 2022 and is fully up to franchise code and standards.

### **BUILDING DETAILS**

This is a large commercial plaza full of restaurants and other businesses in a strip located directly off of the highway that cuts Brantford in two and provides the majority of the box store plazas and shopping areas.

Great signage including pylon and lots of visibility. Designed to cash in on both the lunch and dinner crowds as well as a central location for delivery and catering.

**Property Details:** Great steel roof concrete pad construction in this unit with 200 amp service that is easy to manage. This was a brand-new buildout in 2022 and all of the systems and leaseholds are modern and in excellent condition.