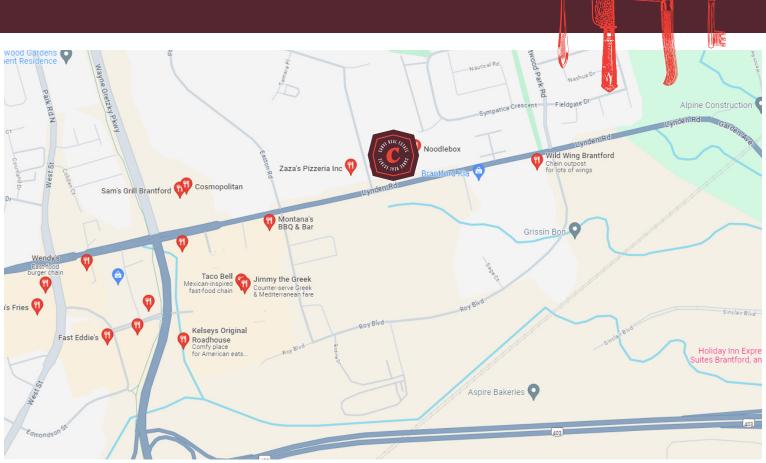

### **BUILDING DETAILS**

This is a large commercial plaza full of restaurants and other businesses in a strip located directly off of the highway that cuts Brantford in two and provides the majority of the box store plazas and shopping areas.

Great signage including pylon and lots of visibility. Designed to cash in on both the lunch and dinner crowds as well as a central location for delivery and catering.

**Property Details:** Great steel roof concrete pad construction in this unit with 200 amp service that is easy to manage. This was a brand-new buildout in 2022 and all of the systems and leaseholds are modern and in excellent condition.