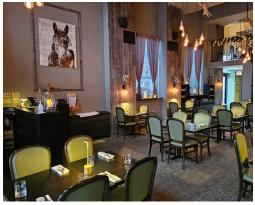

# **RUSTIK LOCAL BISTRO**

Gorgeous licensed restaurant on Broadway in downtown Orangeville. Rustik Local Bistro is a stunning restaurant in a corner location in the heart of downtown with great exposure and signage.

This is a very popular business with proven sales and income on top of salary for owners. It has a large liquor license for 125 with an upper mezzanine and private rooms for parties and meetings. High ceilings and windows with a lovely atmosphere and a full chef's kitchen with a 12 ft commercial hood and 2 walk-ins.