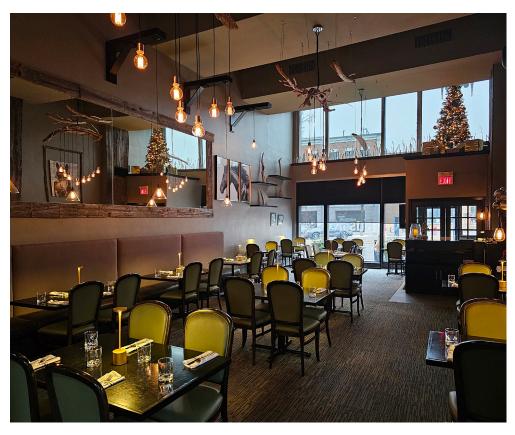

# **RUSTIK LOCAL BISTRO**

Gorgeous licensed restaurant on Broadway in downtown Orangeville. Rustik Local Bistro is a stunning restaurant in a corner location in the heart of downtown with great exposure and signage.

This is a very popular business with proven sales and income on top of salary for owners. It has a large liquor license for 125 with an upper mezzanine and private rooms for parties and meetings. High ceilings and windows with a lovely atmosphere and a full chef's kitchen with a 12 ft commercial hood and 2 walk-ins.

**Property Details:** The building has tons of power and a very large liquor license of 87 on the main floor and 38 in the upper mezzanine that looks over the rest of the dining room and adds to the character and feel of the unit.