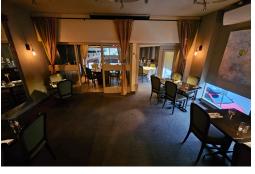

# **RUSTIK LOCAL BISTRO**

Gorgeous licensed restaurant on Broadway in downtown Orangeville. Rustik Local Bistro is a stunning restaurant in a corner location in the heart of downtown with great exposure and signage.

This is a very popular business with proven sales and income on top of salary for owners. It has a large liquor license for 125 with an upper mezzanine and private rooms for parties and meetings. High ceilings and windows with a lovely atmosphere and a full chef's kitchen with a 12 ft commercial hood and 2 walk-ins.