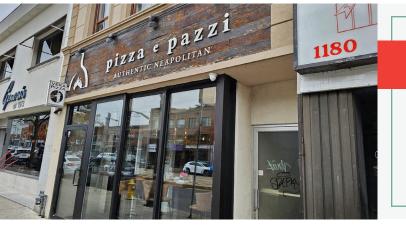

### PIZZA E PAZZI

- Licensed Restaurant & Pizzeria
- 1,800 Sq Ft
- \$4,070 Gross Rent
- Licensed for 65 + 25 Patio