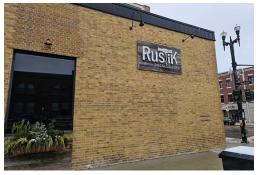

# **RUSTIK LOCAL BISTRO**

Gorgeous licensed restaurant on Broadway in downtown Orangeville. Rustik Local Bistro is a stunning restaurant in a corner location in the heart of downtown with great exposure and signage.

# **BUILDING DETAILS**

Located in what was formerly a bank many years ago, this is a premium corner location with great frontage to Broadway the heart of Orangeville and more exposure, sunlight, and signage on the side of the building.