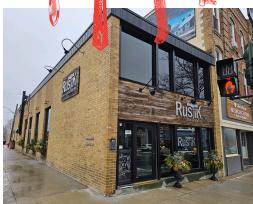

#### **199 BROADWAY, ORANGEVILLE**

# **RUSTIK LOCAL BISTRO**

Gorgeous licensed restaurant on Broadway in downtown Orangeville. Rustik Local Bistro is a stunning restaurant in a corner location in the heart of downtown with great exposure and signage.

# **BUILDING DETAILS**

Located in what was formerly a bank many years ago, this is a premium corner location with great frontage to Broadway the heart of Orangeville and more exposure, sunlight, and signage on the side of the building.