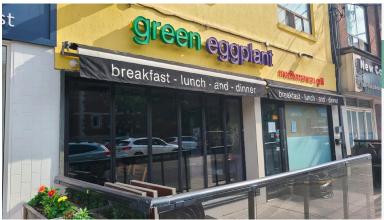

### **GREEN EGGPLANT**

- Licensed Restaurant with Patio
- 2,000 Sq Ft
- \$15,929 Gross Rent
- Licensed for 112 + 30 patio