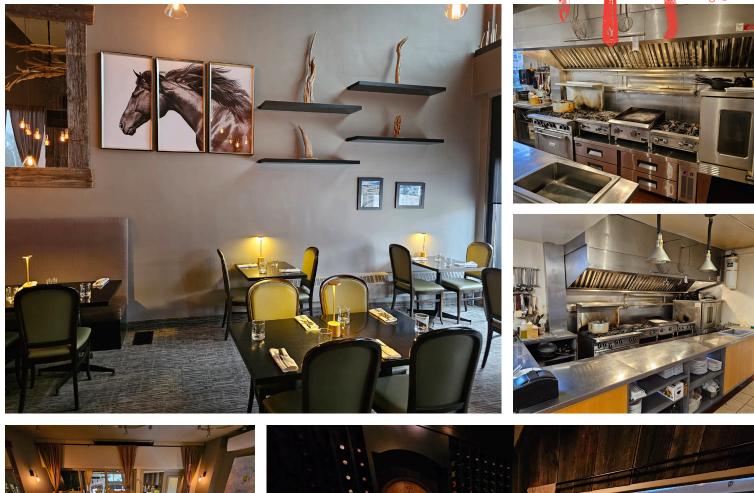

This is a very popular business with proven sales and income on top of salary for owners. It has a large liquor license for 125 with an upper mezzanine and private rooms for parties and meetings. High ceilings and windows with a lovely atmosphere and a full chef's kitchen with a 12 ft commercial hood and 2 walk-ins.

The systems, leaseholds, and equipment were all upgraded and the restaurant is essentially a modern buildout. It has a large layout and a full chef's kitchen with a large hood system, 2 walk-in fridges, and lots of prep area.