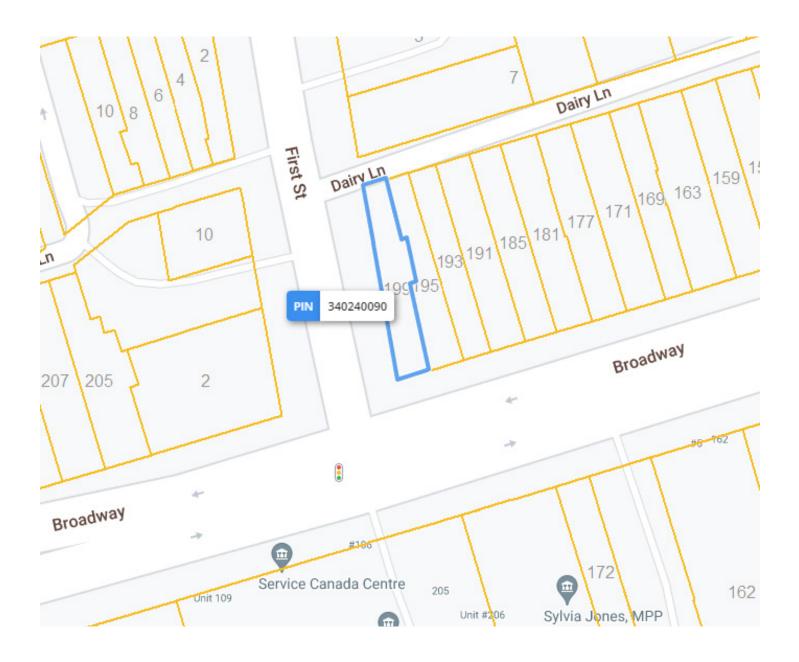

# **BUILDING DETAILS**

Located in what was formerly a bank many years ago, this is a premium corner location with great frontage to Broadway the heart of Orangeville and more exposure, sunlight, and signage on the side of the building.

#### LOT SIZE

Frontage: 22.14 ft along Broadway

**Depth:** Approximately 133 ft

#### **Dimensions:**

4.37 ft x 30.28 ft x 3.37 ft x 42.39 ft x 16.45 ft x 132.79 ft x 22.14 ft x 59.53 ft

**Size:** 2,723.27 ft<sup>2</sup> (0.063 ac)