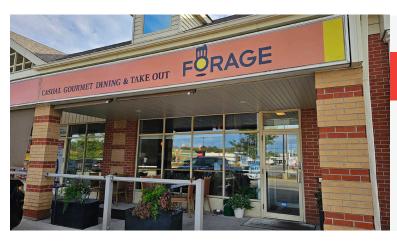

### **FORAGE RESTAURANT**

- Licensed Restaurant
- 2,329 Sq Ft
- \$6,000 Gross Rent
- Licensed for 88 + 8