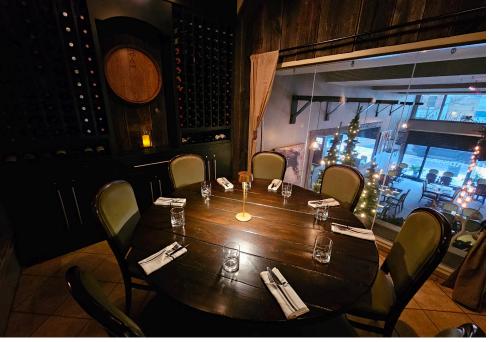

This is a very popular business with proven sales and income on top of salary for owners. It has a large liquor license for 125 with an upper mezzanine and private rooms for parties and meetings. High ceilings and windows with a lovely atmosphere and a full chef's kitchen with a 12 ft commercial hood and 2 walk-ins.

**Property Details:** The building has tons of power and a very large liquor license of 87 on the main floor and 38 in the upper mezzanine that looks over the rest of the dining room and adds to the character and feel of the unit.