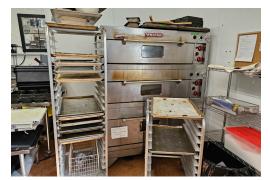

Great layout for a bakery and set up with equipment and leaseholds. Attractive lease rate of 3,000 gross rent including TMI with 3 + 3 + 3 + 3 years remaining. 3 pizza ovens 2 convection ovens. Can be rebranded into another concept.

Property Details: This business comes complete with all of the chattels and equipment that you'll need to run this business or any bakery. Tons of refrigeration, vacuum sealer, convection ovens and pizza ovens, mixers, fryers, coffee machines, and more.