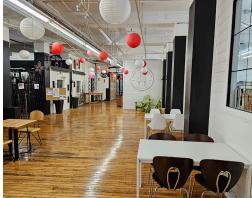

## **BUILDING DETAILS**

This is a modern buildout in a completely restored building that has all new leaseholds, alarm systems, HVAC, plumbing, and electrical. It has a market layout with high ceilings and lots of natural light.

There is back access to the unit to the parking lot at the rear. There are tons of parking options with several municipal lots just behind the building and it is a short walk to the center of downtown with lots of transit lines nearby.