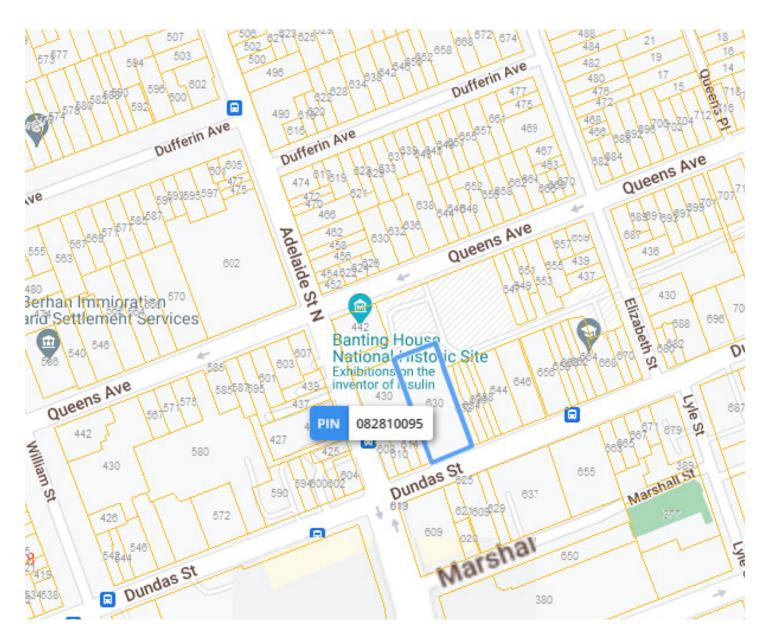

#### Frontage:

107.00 ft along Dundas St

#### Depth:

Approximately 265.21 ft

#### **Dimensions:**

106.96 ft x 265.67 ft x 107.22 ft x 265.94 ft

#### Size:

28,448.99 ft<sup>2</sup> (0.653 ac)