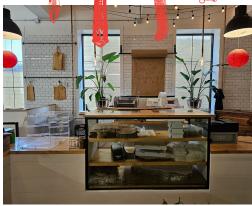

This business has a great central location with 1,500 sq ft, electrical access, 3-phase power, and is perfectly set up for a bakery. Small retail area with a large, long, and wide kitchen that is open concept, bright, and well lit.

## **BUILDING DETAILS**

This is a modern buildout in a completely restored building that has all new leaseholds, alarm systems, HVAC, plumbing, and electrical. It has a market layout with high ceilings and lots of natural light.