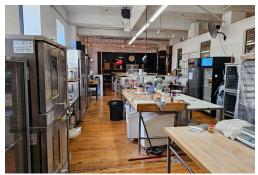

### BAKER'S TABLE AND PASTRY CO.

Baker's Table & Pastry Co. is a popular bakery and catering service that is located in the popular East Village Market on Dundas Street. This beautifully restored brick and timber building has a number of popular eateries and tenants.

This business has a great central location with 1,500 sq ft, electrical access, 3-phase power, and is perfectly set up for a bakery. Small retail area with a large, long, and wide kitchen that is open concept, bright, and well lit.

Great layout for a bakery and set up with equipment and leaseholds. Attractive lease rate of 3,000 gross rent including TMI with 3 + 3 + 3 + 3 years remaining. 3 pizza ovens 2 convection ovens. Can be rebranded into another concept.