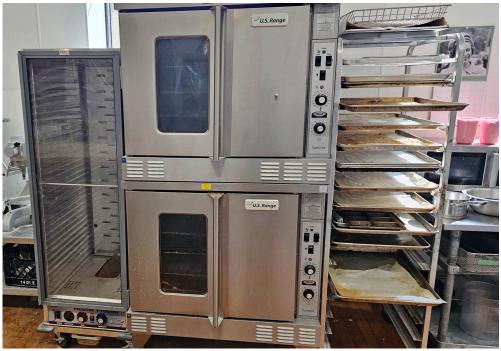

Great layout for a bakery and set up with equipment and leaseholds. Attractive lease rate of 3,000 gross rent including TMI with 3 + 3 + 3 + 3 years remaining. 3 pizza ovens 2 convection ovens. Can be rebranded into another concept.

Property Details: This business comes complete with all of the chattels and equipment that you'll need to run this business or any bakery. Tons of refrigeration, vacuum sealer, convection ovens and pizza ovens, mixers, fryers, coffee machines, and more.