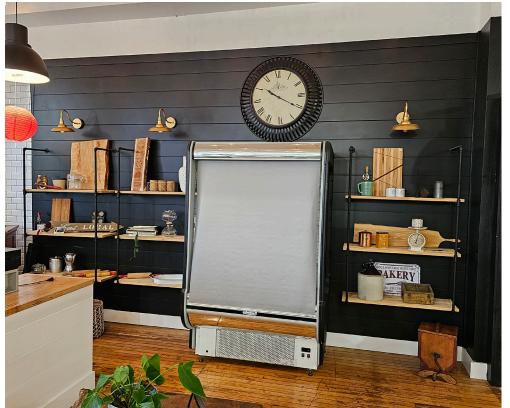

This business has a great central location with 1,500 sq ft, electrical access, 3-phase power, and is perfectly set up for a bakery. Small retail area with a large, long, and wide kitchen that is open concept, bright, and well lit.

Great layout for a bakery and set up with equipment and leaseholds. Attractive lease rate of 3,000 gross rent including TMI with 3 + 3 + 3 + 3 years remaining. 3 pizza ovens 2 convection ovens. Can be rebranded into another concept.

Property Details: This business comes complete with all of the chattels and equipment that you'll need to run this business or any bakery. Tons of refrigeration, vacuum sealer, convection ovens and pizza ovens, mixers, fryers, coffee machines, and more.