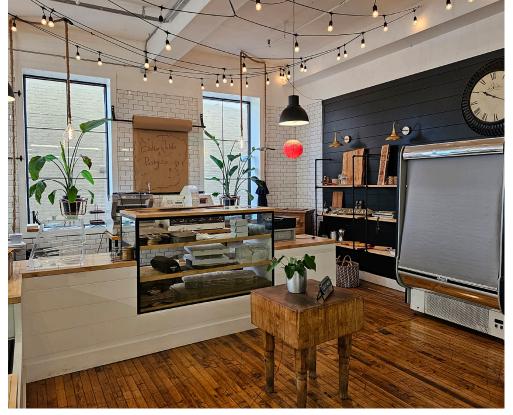

### BAKER'S TABLE AND PASTRY CO.

Baker's Table & Pastry Co. is a popular bakery and catering service that is located in the popular East Village Market on Dundas Street. This beautifully restored brick and timber building has a number of popular eateries and tenants.

This business has a great central location with 1,500 sq ft, electrical access, 3-phase power, and is perfectly set up for a bakery. Small retail area with a large, long, and wide kitchen that is open concept, bright, and well lit.

Great layout for a bakery and set up with equipment and leaseholds. Attractive lease rate of 3,000 gross rent including TMI with 3 + 3 + 3 + 3 years remaining. 3 pizza ovens 2 convection ovens. Can be rebranded into another concept.

Property Details: This business comes complete with all of the chattels and equipment that you'll need to run this business or any bakery. Tons of refrigeration, vacuum sealer, convection ovens and pizza ovens, mixers, fryers, coffee machines, and more.