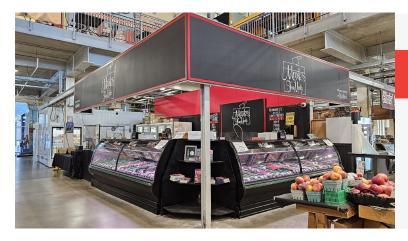

### **MARK'S FINE MEATS**

- Located in Covent Garden Market
- 1,400 Sq Ft
- \$3,500 Gross Rent
- · Market Seating