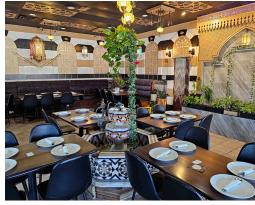

This is a popular business that has great sales. Available with the brand and training or for rebranding into your own concept, cuisine, or franchise. Please do not go direct or speak to staff.

Great lease rate of \$7,522 Gross Rent including TMI with 4 + 5 + 5 years remaining. 2,500 sq ft layout with lots of light. 12 ft hood, 2 walk-ins, and XLT dual manakish conveyor oven, and more. Seating for 90 + 30 on the patio.

The unit has seen major renovations when it was converted from an older concept into the current business and it shows all over the front and back of house, with an impressive modern kitchen.