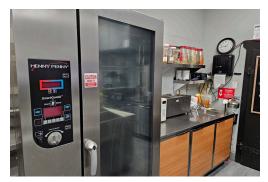

This is a popular business that has great sales. Available with the brand and training or for rebranding into your own concept, cuisine, or franchise. Please do not go direct or speak to staff.

Great lease rate of \$7,522 Gross Rent including TMI with 4 + 5 + 5 years remaining. 2,500 sq ft layout with lots of light. 12 ft hood, 2 walk-ins, and XLT dual manakish conveyor oven, and more. Seating for 90 + 30 on the patio.

The unit has seen major renovations when it was converted from an older concept into the current business and it shows all over the front and back of house, with an impressive modern kitchen.