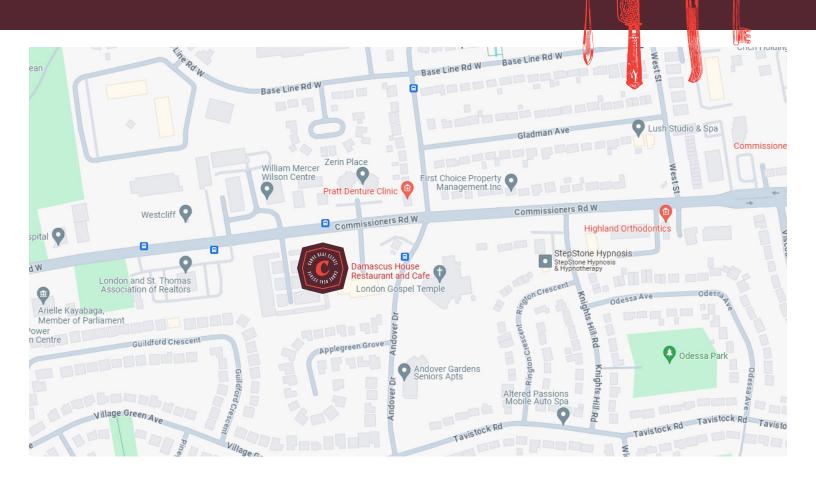

## DAMASCUS HOUSE RESTAURANT & CAFE

Damascus House Restaurant & Cafe is a licensed Shisha Lounge in a corner location of a busy plaza on Commissioners Road in London ON. This is a major route that connects all of London's interchange roads and has constant traffic. 50 parking spaces and tons of signage including on the pylon.

### **BUILDING DETAILS**

Great location on a very busy thoroughfare in the south of London. Commissioners crosses all 5 of London's north-south streets that have interchanges with Highway 401 and sometimes Highway 402.

It passes by numerous box store plazas, residential neighborhoods, the hospital complex, and more.

**Property Details:** This is a busy plaza with lots of signage and parking and is well suited for a business like with as most of the parking spaces are empty at night.