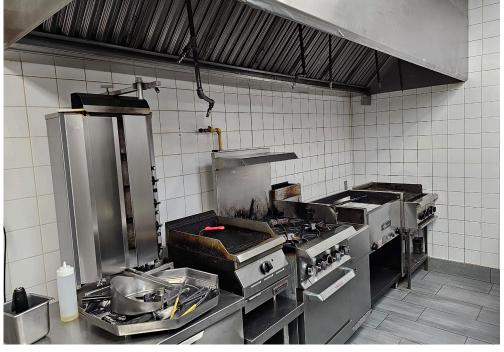

This is a popular business that has great sales. Available with the brand and training or for rebranding into your own concept, cuisine, or franchise. Please do not go direct or speak to staff.

Great lease rate of \$7,522 Gross Rent including TMI with 4 + 5 + 5 years remaining. 2,500 sq ft layout with lots of light. 12 ft hood, 2 walk-ins, and XLT dual manakish conveyor oven, and more. Seating for 90 + 30 on the patio.

The unit has seen major renovations when it was converted from an older concept into the current business and it shows all over the front and back of house, with an impressive modern kitchen.