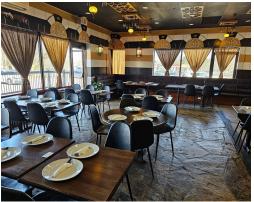

This is a popular business that has great sales. Available with the brand and training or for rebranding into your own concept, cuisine, or franchise. Please do not go direct or speak to staff.

Great lease rate of \$7,522 Gross Rent including TMI with 4 + 5 + 5 years remaining. 2,500 sq ft layout with lots of light. 12 ft hood, 2 walk-ins, and XLT dual manakish conveyor oven, and more. Seating for 90 + 30 on the patio.

\$7,522 Gross Rent

2,500 Sq Ft

Shisha Lounge & Restaurant