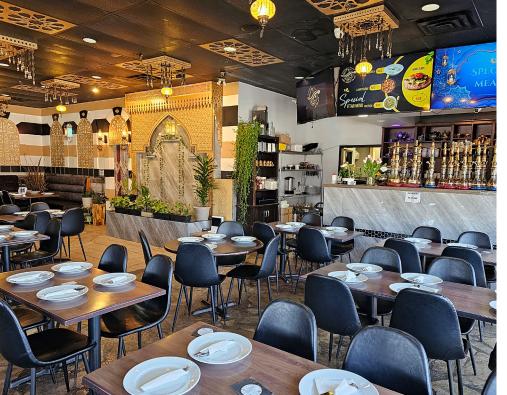

This is a popular business that has great sales. Available with the brand and training or for rebranding into your own concept, cuisine, or franchise. Please do not go direct or speak to staff.

Great lease rate of \$7,522 Gross Rent including TMI with 4 + 5 + 5 years remaining. 2,500 sq ft layout with lots of light. 12 ft hood, 2 walk-ins, and XLT dual manakish conveyor oven, and more. Seating for 90 + 30 on the patio.

The unit has seen major renovations when it was converted from an older concept into the current business and it shows all over the front and back of house, with an impressive modern kitchen.