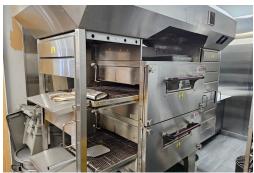

This is a popular business that has great sales. Available with the brand and training or for rebranding into your own concept, cuisine, or franchise. Please do not go direct or speak to staff.

Great lease rate of \$7,522 Gross Rent including TMI with 4 + 5 + 5 years remaining. 2,500 sq ft layout with lots of light. 12 ft hood, 2 walk-ins, and XLT dual manakish conveyor oven, and more. Seating for 90 + 30 on the patio.

The unit has seen major renovations when it was converted from an older concept into the current business and it shows all over the front and back of house, with an impressive modern kitchen.