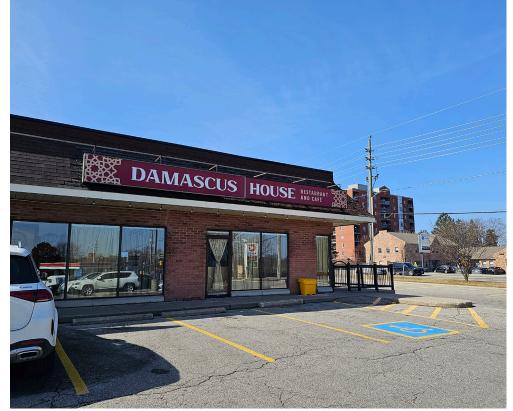

## DAMASCUS HOUSE RESTAURANT & CAFE

Damascus House Restaurant & Cafe is a licensed Shisha Lounge in a corner location of a busy plaza on Commissioners Road in London ON. This is a major route that connects all of London's interchange roads and has constant traffic. 50 parking spaces and tons of signage including on the pylon.

### **BUILDING DETAILS**

Great location on a very busy thoroughfare in the south of London. Commissioners crosses all 5 of London's north-south streets that have interchanges with Highway 401 and sometimes Highway 402.

It passes by numerous box store plazas, residential neighborhoods, the hospital complex, and more.

**Property Details:** This is a busy plaza with lots of signage and parking and is well suited for a business like with as most of the parking spaces are empty at night.