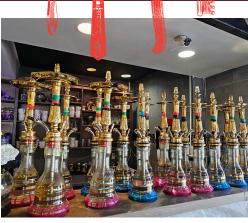

## DAMASCUS HOUSE RESTAURANT & CAFE

Damascus House Restaurant & Cafe is a licensed Shisha Lounge in a corner location of a busy plaza on Commissioners Road in London ON. This is a major route that connects all of London's interchange roads and has constant traffic. 50 parking spaces and tons of signage including on the pylon.

This is a popular business that has great sales. Available with the brand and training or for rebranding into your own concept, cuisine, or franchise. Please do not go direct or speak to staff.

Great lease rate of \$7,522 Gross Rent including TMI with 4 + 5 + 5 years remaining. 2,500 sq ft layout with lots of light. 12 ft hood, 2 walk-ins, and XLT dual manakish conveyor oven, and more. Seating for 90 + 30 on the patio.

\$7,522 Gross Rent

2,500 Sq Ft

Shisha Lounge & Restaurant