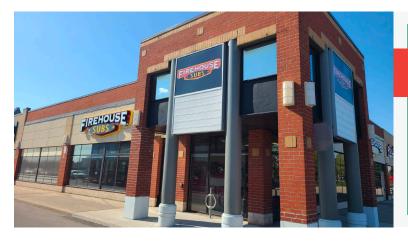

### **OTHER LOCATIONS:**

### **FIREHOUSE SUBS**

- · Located in Oakville at the QEW & Dorval
- 2,600 Sq Ft
- \$10,220 Gross Rent
- Seating for 30

carverealestate.com