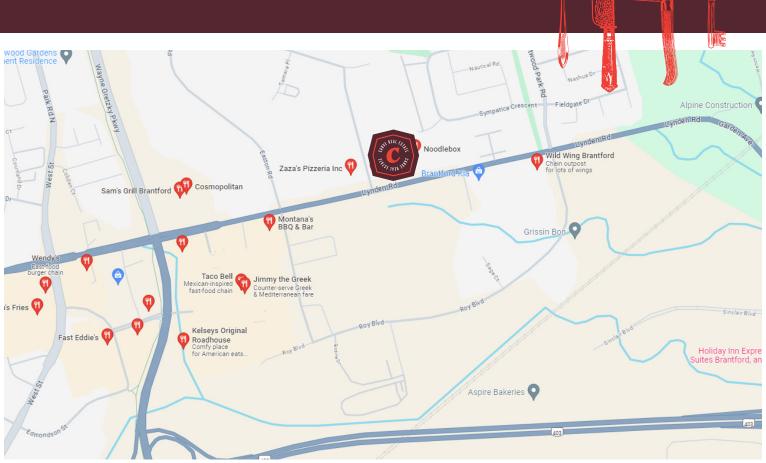

## ST. LOUIS - BRANTFORD

Modern St. Louis Bar & Grill franchise location in Brantford ON with great sales and income for ownership. Located on a major road just off of Highway 403 between Wayne Gretzky Pkwy and Garden. This is a new buildout dating back to 2022 and is fully up to franchise code and standards.

### **BUILDING DETAILS**

This is a large commercial plaza full of restaurants and other businesses in a strip located directly off of the highway that cuts Brantford in two and provides the majority of the box store plazas and shopping areas.

Great signage including pylon and lots of visibility. Designed to cash in on both the lunch and dinner crowds as well as a central location for delivery and catering.

**Property Details:** Great steel roof concrete pad construction in this unit with 200 amp service that is easy to manage. This was a brand-new buildout in 2022 and all of the systems and leaseholds are modern and in excellent condition.