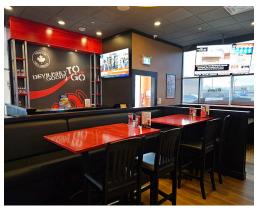

## ST. LOUIS - BRANTFORD

Modern St. Louis Bar & Grill franchise location in Brantford ON with great sales and income for ownership. Located on a major road just off of Highway 403 between Wayne Gretzky Pkwy and Garden. This is a new buildout dating back to 2022 and is fully up to franchise code and standards.

Full training and support from head office pending approval and royalty rates of 5% + 2%. 3,000 sq ft layout that is easy to operate with a full commercial kitchen and a 12 ft commercial hood.

Great lease rate of \$10,619 Gross Rent including TMI with 8 + 5 + 5 years remaining. Big liquor license of 120 and a great floor plan designed for keeping labour costs low. Please do not go direct or speak to staff.