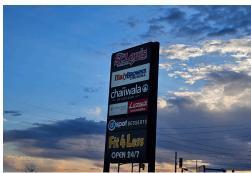

### **BUILDING DETAILS**

This is a large commercial plaza full of restaurants and other businesses in a strip located directly off of the highway that cuts Brantford in two and provides the majority of the box store plazas and shopping areas.

Great signage including pylon and lots of visibility. Designed to cash in on both the lunch and dinner crowds as well as a central location for delivery and catering.

**Property Details:** Great steel roof concrete pad construction in this unit with 200 amp service that is easy to manage. This was a brand-new buildout in 2022 and all of the systems and leaseholds are modern and in excellent condition.