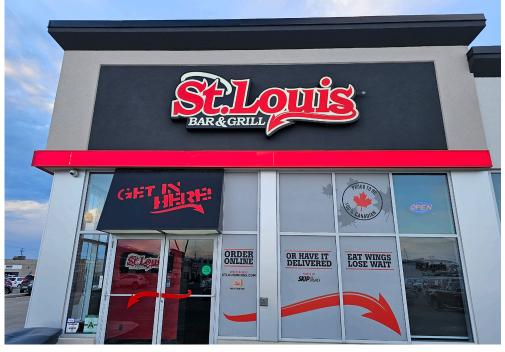

## ST. LOUIS - BRANTFORD

Modern St. Louis Bar & Grill franchise location in Brantford ON with great sales and income for ownership. Located on a major road just off of Highway 403 between Wayne Gretzky Pkwy and Garden. This is a new buildout dating back to 2022 and is fully up to franchise code and standards.

Full training and support from head office pending approval and royalty rates of 5% + 2%. 3,000 sq ft layout that is easy to operate with a full commercial kitchen and a 12 ft commercial hood.

Great lease rate of \$10,619 Gross Rent including TMI with 8 + 5 + 5 years remaining. Big liquor license of 120 and a great floor plan designed for keeping labour costs low. Please do not go direct or speak to staff.

### **BUILDING DETAILS**

This is a large commercial plaza full of restaurants and other businesses in a strip located directly off of the highway that cuts Brantford in two and provides the majority of the box store plazas and shopping areas.

Great signage including pylon and lots of visibility. Designed to cash in on both the lunch and dinner crowds as well as a central location for delivery and catering.

**Property Details:** Great steel roof concrete pad construction in this unit with 200 amp service that is easy to manage. This was a brand-new buildout in 2022 and all of the systems and leaseholds are modern and in excellent condition.