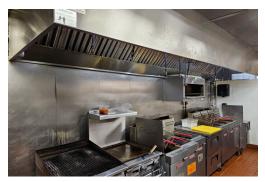

Full training and support from head office pending approval and royalty rates of 5% + 2%. 3,000 sq ft layout that is easy to operate with a full commercial kitchen and a 12 ft commercial hood.

Great lease rate of \$10,619 Gross Rent including TMI with 8 + 5 + 5 years remaining. Big liquor license of 120 and a great floor plan designed for keeping labour costs low. Please do not go direct or speak to staff.

Great signage including pylon and lots of visibility. Designed to cash in on both the lunch and dinner crowds as well as a central location for delivery and catering.

**Property Details:** Great steel roof concrete pad construction in this unit with 200 amp service that is easy to manage. This was a brand-new buildout in 2022 and all of the systems and leaseholds are modern and in excellent condition.