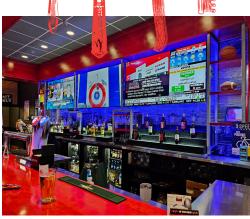

## ST. LOUIS - BRANTFORD

Modern St. Louis Bar & Grill franchise location in Brantford ON with great sales and income for ownership. Located on a major road just off of Highway 403 between Wayne Gretzky Pkwy and Garden. This is a new buildout dating back to 2022 and is fully up to franchise code and standards.

Full training and support from head office pending approval and royalty rates of 5% + 2%. 3,000 sq ft layout that is easy to operate with a full commercial kitchen and a 12 ft commercial hood.

Great lease rate of \$10,619 Gross Rent including TMI with 8 + 5 + 5 years remaining. Big liquor license of 120 and a great floor plan designed for keeping labour costs low. Please do not go direct or speak to staff.