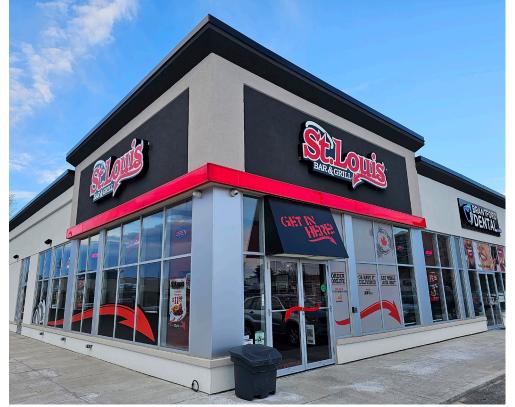

## ST. LOUIS - BRANTFORD

Modern St. Louis Bar & Grill franchise location in Brantford ON with great sales and income for ownership. Located on a major road just off of Highway 403 between Wayne Gretzky Pkwy and Garden. This is a new buildout dating back to 2022 and is fully up to franchise code and standards.

### **BUILDING DETAILS**

This is a large commercial plaza full of restaurants and other businesses in a strip located directly off of the highway that cuts Brantford in two and provides the majority of the box store plazas and shopping areas.

Great signage including pylon and lots of visibility. Designed to cash in on both the lunch and dinner crowds as well as a central location for delivery and catering.

**Property Details:** Great steel roof concrete pad construction in this unit with 200 amp service that is easy to manage. This was a brand-new buildout in 2022 and all of the systems and leaseholds are modern and in excellent condition.