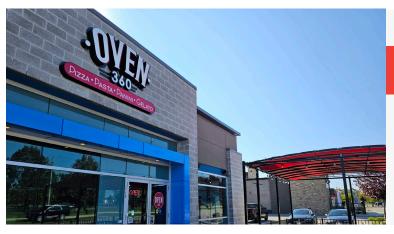

### **OTHER LOCATIONS:**

### **OVEN 360 PIZZA**

- A growing franchise in a prime location
- 2,600 Sq Ft
- \$4,250 Gross Rent
- Licensed for 40 + 24