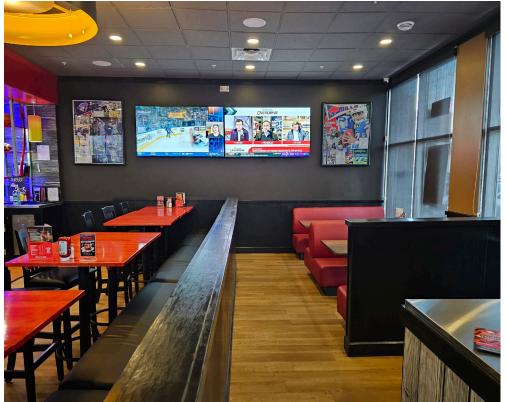

## ST. LOUIS - BRANTFORD

Modern St. Louis Bar & Grill franchise location in Brantford ON with great sales and income for ownership. Located on a major road just off of Highway 403 between Wayne Gretzky Pkwy and Garden. This is a new buildout dating back to 2022 and is fully up to franchise code and standards.

Full training and support from head office pending approval and royalty rates of 5% + 2%. 3,000 sq ft layout that is easy to operate with a full commercial kitchen and a 12 ft commercial hood.

Great lease rate of \$10,619 Gross Rent including TMI with 8 + 5 + 5 years remaining. Big liquor license of 120 and a great floor plan designed for keeping labour costs low. Please do not go direct or speak to staff.