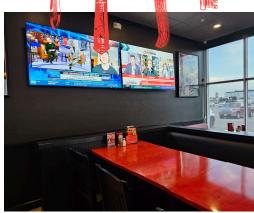

## ST. LOUIS - BRANTFORD

Modern St. Louis Bar & Grill franchise location in Brantford ON with great sales and income for ownership. Located on a major road just off of Highway 403 between Wayne Gretzky Pkwy and Garden. This is a new buildout dating back to 2022 and is fully up to franchise code and standards.

Full training and support from head office pending approval and royalty rates of 5% + 2%. 3,000 sq ft layout that is easy to operate with a full commercial kitchen and a 12 ft commercial hood.

Great lease rate of \$10,619 Gross Rent including TMI with 8 + 5 + 5 years remaining. Big liquor license of 120 and a great floor plan designed for keeping labour costs low. Please do not go direct or speak to staff.