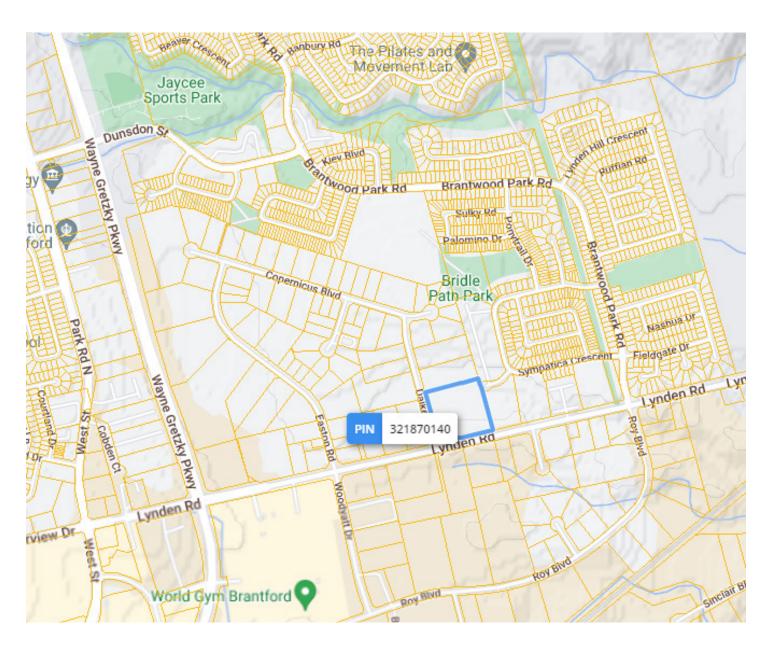

#### **LOT SIZE**

#### Frontage:

590.92 ft along Lynden Rd

#### Depth:

Approximately 551.25 ft

#### **Dimensions:**

586.43 ft x 454.94 ft x 1.00 ft x 59.75 ft x 44.91 ft x 219.75 ft x 1.00 ft x 344.92 ft x 573.49 ft

#### Size:

330,247.22 ft<sup>2</sup> (7.581 ac)