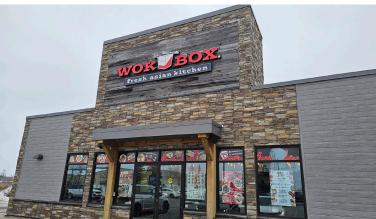

### **OTHER LOCATIONS:**

### **WOK BOX**

- · Located on the busiest strip in Barrie
- 1,700 Sq Ft
- \$6,017 Gross Rent
- · Seating for 30