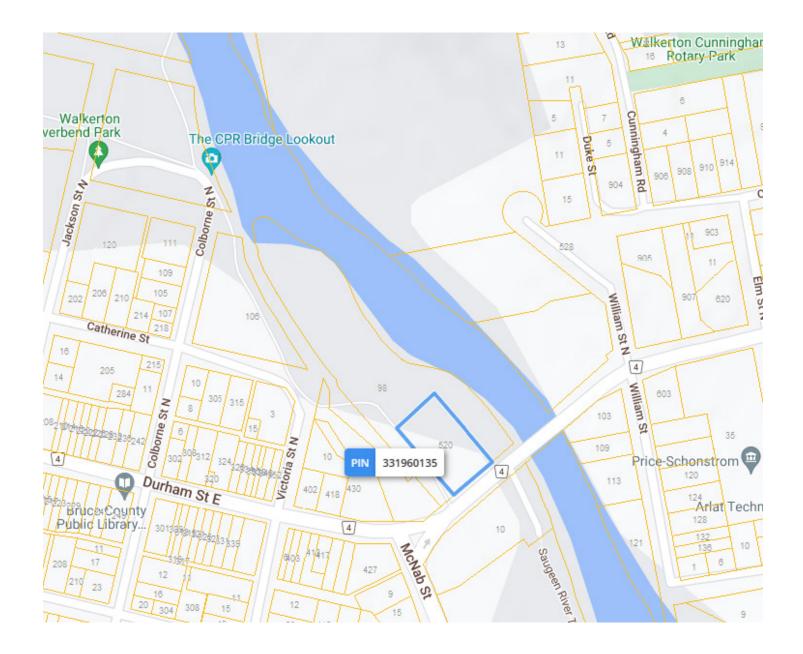

### LOT SIZE

**Frontage:** 150.09 ft along Durham St E

**Depth:** Approximately 125.00 ft

#### Dimensions:

150.14 ft x 255.94 ft x 150.23 ft x 261.15 ft

**Size:** 38,814.62 ft<sup>2</sup> (0.891 ac)