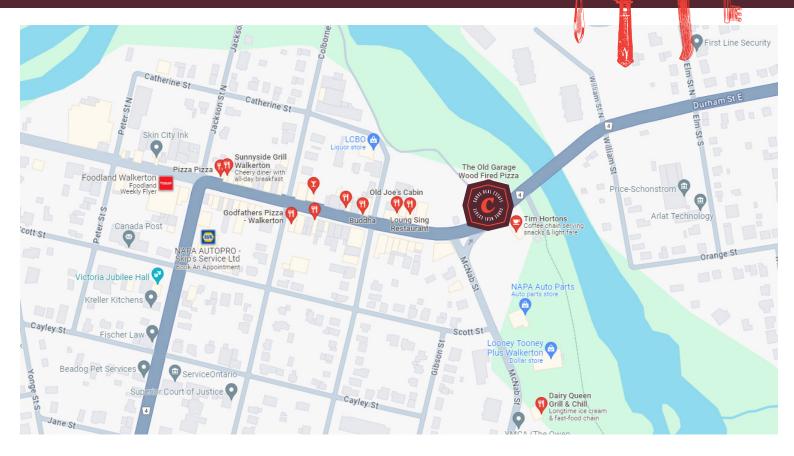

## THE OLD GARAGE wood fired pizza

The Old Garage Wood Fired Pizza is a long standing business in downtown Walkerton that boasts excellent and established sales year round with its outstanding pizza, and the additional sales of ice cream all summer long.

This is downtown Walkerton and the Saugeen River runs beside the property. There is a Tim Horton's directly across the street driving home the importance of this location.

**Property Details:** There is 200-amp service to power the building and while having the benefits of the old garage including the garage doors that open up, this commercial unit has been completely converted into a spacious and clean restaurant with high ceilings and lots of light.