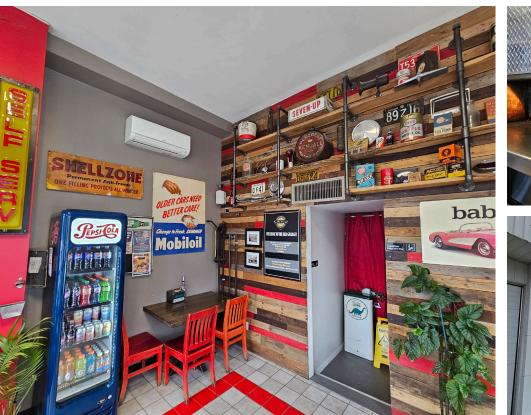

## THE OLD GARAGE wood fired pizza

The Old Garage Wood Fired Pizza is a long standing business in downtown Walkerton that boasts excellent and established sales year round with its outstanding pizza, and the additional sales of ice cream all summer long.

Former auto garage with a ton of character and visibility from the street with 20 parking spots. The kitchen is dominated by the Woodstone pizza oven with lots of prep area. Great setup that is easy to staff with seating for 22.

## **BUILDING DETAILS**

This is one of those businesses that you cannot drive by without taking notice. The building stands out as it has the layout of an old gas station and auto garage that has been converted to a very cool restaurant with the look of a classic diner. There is a ton of signage including an old car, pylon, and of course the signs on the buildings.