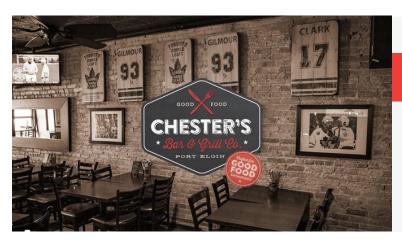

### **CHESTER'S BAR & GRILL CO**

Popular & successful licensed restaurant

IIIE

- 2,846 Sq Ft
- \$2,832 Gross Rent
- Licensed for 101 + 13 Patio