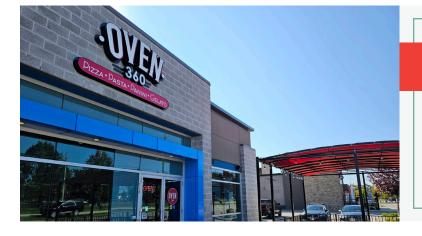

### **OVEN 360 PIZZA**

- A growing franchise in a prime location
- 2,600 Sq Ft
- \$4,250 Gross Rent
- Licensed for 40 + 24