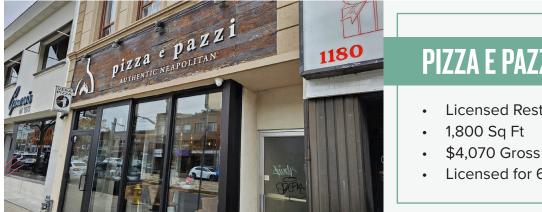

### **PIZZA E PAZZI**

- Licensed Restaurant & Pizzeria
- \$4.070 Gross Rent
- Licensed for 65 + 25 Patio