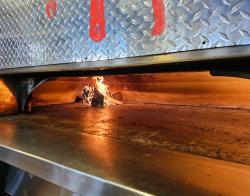

Former auto garage with a ton of character and visibility from the street with 20 parking spots. The kitchen is dominated by the Woodstone pizza oven with lots of prep area. Great setup that is easy to staff with seating for 22.