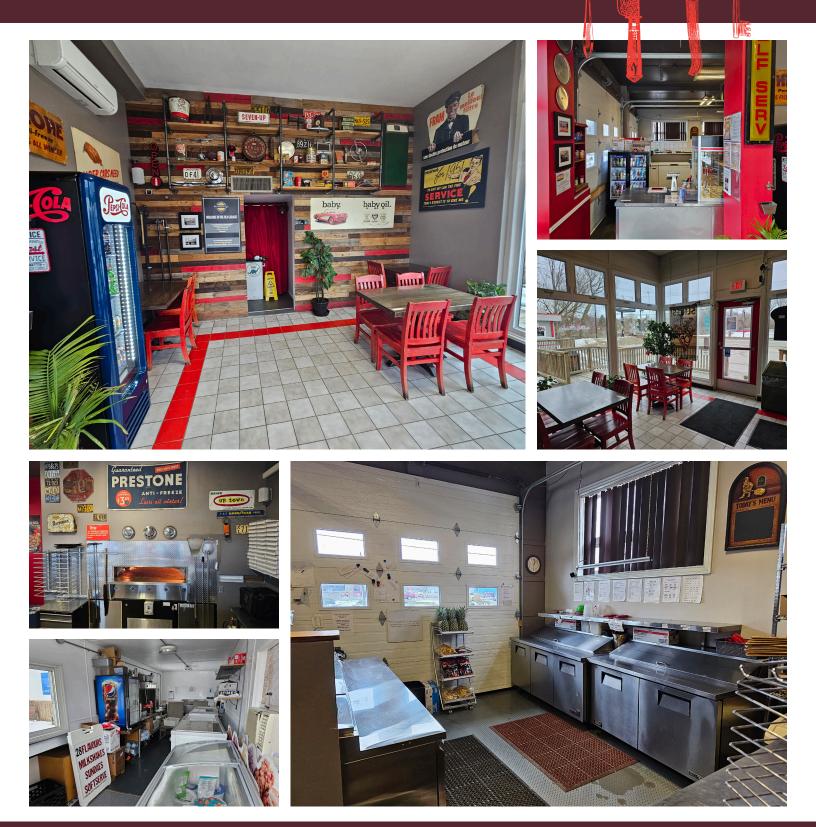

## THE OLD GARAGE wood fired pizza

The Old Garage Wood Fired Pizza is a long standing business in downtown Walkerton that boasts excellent and established sales year round with its outstanding pizza, and the additional sales of ice cream all summer long.

Former auto garage with a ton of character and visibility from the street with 20 parking spots. The kitchen is dominated by the Woodstone pizza oven with lots of prep area. Great setup that is easy to staff with seating for 22.

## **BUILDING DETAILS**

This is one of those businesses that you cannot drive by without taking notice. The building stands out as it has the layout of an old gas station and auto garage that has been converted to a very cool restaurant with the look of a classic diner. There is a ton of signage including an old car, pylon, and of course the signs on the buildings.

This is downtown Walkerton and the Saugeen River runs beside the property. There is a Tim Horton's directly across the street driving home the importance of this location.

**Property Details:** There is 200-amp service to power the building and while having the benefits of the old garage including the garage doors that open up, this commercial unit has been completely converted into a spacious and clean restaurant with high ceilings and lots of light.