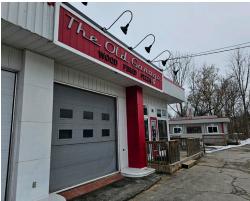

## **BUILDING DETAILS**

This is one of those businesses that you cannot drive by without taking notice. The building stands out as it has the layout of an old gas station and auto garage that has been converted to a very cool restaurant with the look of a classic diner. There is a ton of signage including an old car, pylon, and of course the signs on the buildings.

This is downtown Walkerton and the Saugeen River runs beside the property. There is a Tim Horton's directly across the street driving home the importance of this location.

**Property Details:** There is 200-amp service to power the building and while having the benefits of the old garage including the garage doors that open up, this commercial unit has been completely converted into a spacious and clean restaurant with high ceilings and lots of light.