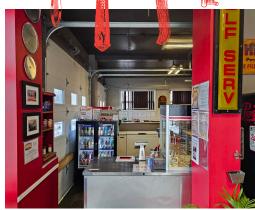

Former auto garage with a ton of character and visibility from the street with 20 parking spots. The kitchen is dominated by the Woodstone pizza oven with lots of prep area. Great setup that is easy to staff with seating for 22.

Great lease rate of \$1,892 Gross Rent including TMI with 1 + 5 + 5 years remaining. Tons of signage this business stands out. 1,197 sq ft main building plus 275 sq ft trailer for serving ice cream. Established sales an income for ownership.