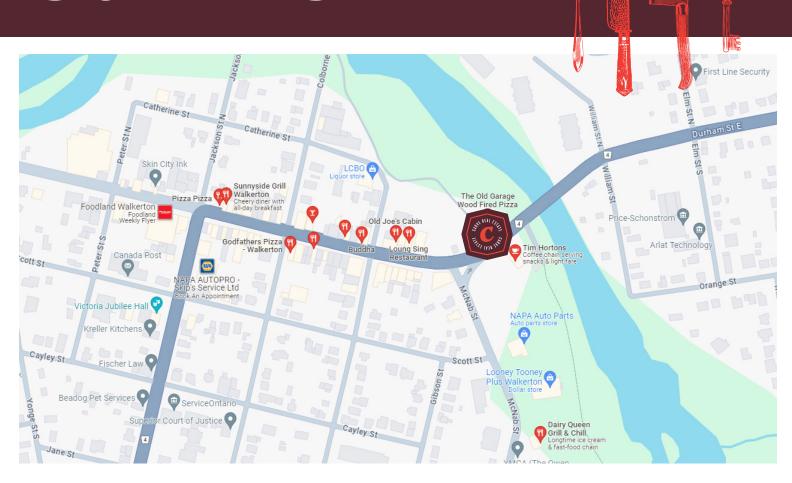

## **BUILDING DETAILS**

This is one of those businesses that you cannot drive by without taking notice. The building stands out as it has the layout of an old gas station and auto garage that has been converted to a very cool restaurant with the look of a classic diner. There is a ton of signage including an old car, pylon, and of course the signs on the buildings.

This is downtown Walkerton and the Saugeen River runs beside the property. There is a Tim Horton's directly across the street driving home the importance of this location.

**Property Details:** There is 200-amp service to power the building and while having the benefits of the old garage including the garage doors that open up, this commercial unit has been completely converted into a spacious and clean restaurant with high ceilings and lots of light.