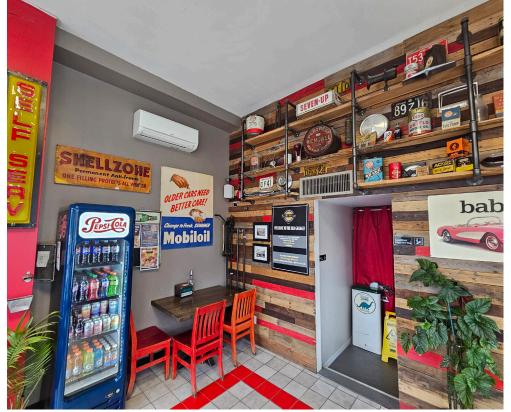

## THE OLD GARAGE WOOD FIRED PIZZA

The Old Garage Wood Fired Pizza is a long standing business in downtown Walkerton that boasts excellent and established sales year round with its outstanding pizza, and the additional sales of ice cream all summer long.

Former auto garage with a ton of character and visibility from the street with 20 parking spots. The kitchen is dominated by the Woodstone pizza oven with lots of prep area. Great setup that is easy to staff with seating for 22.

## **BUILDING DETAILS**

This is one of those businesses that you cannot drive by without taking notice. The building stands out as it has the layout of an old gas station and auto garage that has been converted to a very cool restaurant with the look of a classic diner. There is a ton of signage including an old car, pylon, and of course the signs on the buildings.

This is downtown Walkerton and the Saugeen River runs beside the property. There is a Tim Horton's directly across the street driving home the importance of this location.

**Property Details:** There is 200-amp service to power the building and while having the benefits of the old garage including the garage doors that open up, this commercial unit has been completely converted into a spacious and clean restaurant with high ceilings and lots of light.