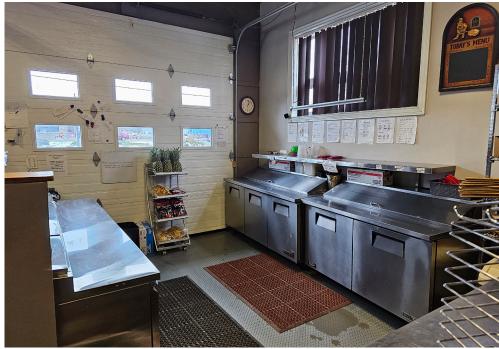

Former auto garage with a ton of character and visibility from the street with 20 parking spots. The kitchen is dominated by the Woodstone pizza oven with lots of prep area. Great setup that is easy to staff with seating for 22.

This is downtown Walkerton and the Saugeen River runs beside the property. There is a Tim Horton's directly across the street driving home the importance of this location.

**Property Details:** There is 200-amp service to power the building and while having the benefits of the old garage including the garage doors that open up, this commercial unit has been completely converted into a spacious and clean restaurant with high ceilings and lots of light.