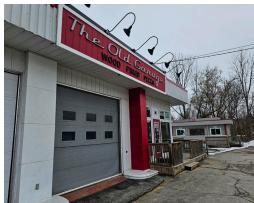

**FOR SALE** 

**520 DURHAM ST E, WALKERTON** 

## THE OLD GARAGE WOOD FIRED PIZZA

The Old Garage Wood Fired Pizza is a long standing business in downtown Walkerton that boasts excellent and established sales year round with its outstanding pizza, and the additional sales of ice cream all summer long.

## **BUILDING DETAILS**

This is one of those businesses that you cannot drive by without taking notice. The building stands out as it has the layout of an old gas station and auto garage that has been converted to a very cool restaurant with the look of a classic diner. There is a ton of signage including an old car, pylon, and of course the signs on the buildings.