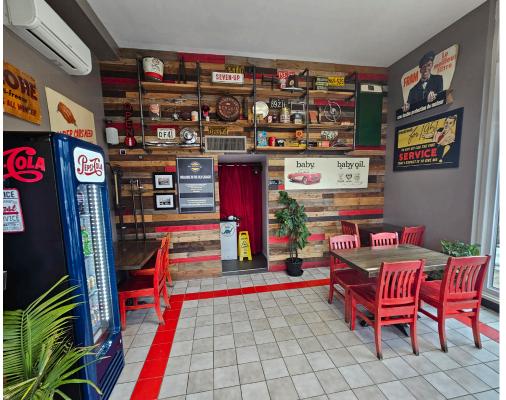

Former auto garage with a ton of character and visibility from the street with 20 parking spots. The kitchen is dominated by the Woodstone pizza oven with lots of prep area. Great setup that is easy to staff with seating for 22.

## **BUILDING DETAILS**

This is one of those businesses that you cannot drive by without taking notice. The building stands out as it has the layout of an old gas station and auto garage that has been converted to a very cool restaurant with the look of a classic diner. There is a ton of signage including an old car, pylon, and of course the signs on the buildings.