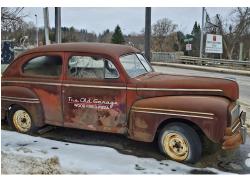

## **BUILDING DETAILS**

This is one of those businesses that you cannot drive by without taking notice. The building stands out as it has the layout of an old gas station and auto garage that has been converted to a very cool restaurant with the look of a classic diner. There is a ton of signage including an old car, pylon, and of course the signs on the buildings.

This is downtown Walkerton and the Saugeen River runs beside the property. There is a Tim Horton's directly across the street driving home the importance of this location.

**Property Details:** There is 200-amp service to power the building and while having the benefits of the old garage including the garage doors that open up, this commercial unit has been completely converted into a spacious and clean restaurant with high ceilings and lots of light.