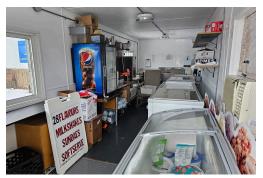

## THE OLD GARAGE WOOD FIRED PIZZA

The Old Garage Wood Fired Pizza is a long standing business in downtown Walkerton that boasts excellent and established sales year round with its outstanding pizza, and the additional sales of ice cream all summer long.

Former auto garage with a ton of character and visibility from the street with 20 parking spots. The kitchen is dominated by the Woodstone pizza oven with lots of prep area. Great setup that is easy to staff with seating for 22.

Great lease rate of \$1,892 Gross Rent including TMI with 1 + 5 + 5 years remaining. Tons of signage this business stands out. 1,197 sq ft main building plus 275 sq ft trailer for serving ice cream. Established sales an income for ownership.