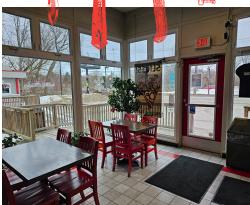

Former auto garage with a ton of character and visibility from the street with 20 parking spots. The kitchen is dominated by the Woodstone pizza oven with lots of prep area. Great setup that is easy to staff with seating for 22.

This is downtown Walkerton and the Saugeen River runs beside the property. There is a Tim Horton's directly across the street driving home the importance of this location.

**Property Details:** There is 200-amp service to power the building and while having the benefits of the old garage including the garage doors that open up, this commercial unit has been completely converted into a spacious and clean restaurant with high ceilings and lots of light.