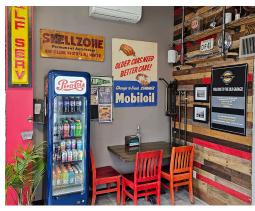

Former auto garage with a ton of character and visibility from the street with 20 parking spots. The kitchen is dominated by the Woodstone pizza oven with lots of prep area. Great setup that is easy to staff with seating for 22.

## **BUILDING DETAILS**

This is one of those businesses that you cannot drive by without taking notice. The building stands out as it has the layout of an old gas station and auto garage that has been converted to a very cool restaurant with the look of a classic diner. There is a ton of signage including an old car, pylon, and of course the signs on the buildings.