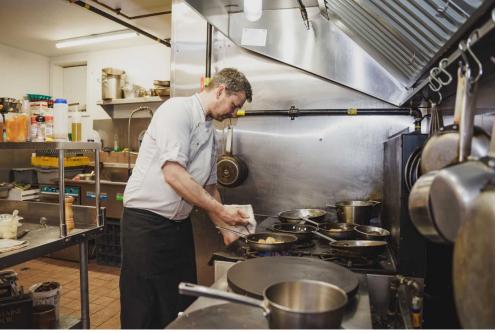

Outstanding lease rate of only \$1,628 Gross Rent including TMI with 3 + 5 years remaining. Liquor license of 24 plus 30 on the patio. There is one parking spot that goes with the lease. 6 ft commercial hood in a chef's kitchen.

# **BUILDING DETAILS**

This is a lovely small French restaurant with intimate seating and a great atmosphere that fits in well with the local population. There is a great selection of wine and a constantly evolving menu from a proven chef.