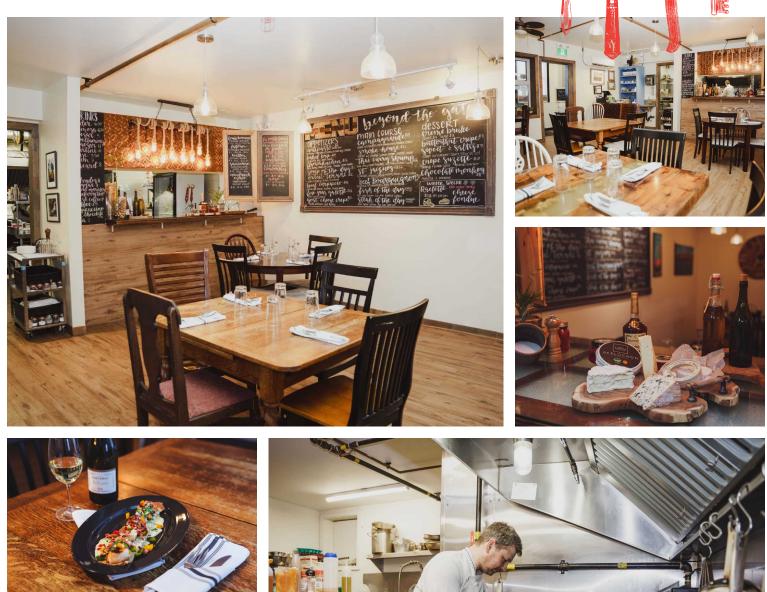

# **BEYOND THE GATE**

If you live anywhere near the Shelburne area then you know Beyond The Gate Restaurant. This cozy 1,000 sq ft restaurant serves French cuisine and is run by chef and owner/operator Frederick Chartier.

This restaurant opened in 2017 and has been a huge hit in an area that was traditionally short on good eating options. As the GTA expands, Shelburne continues to grow in population. This is a downtown Main Street location with tons of parking options.

# **BUILDING DETAILS**

This is a lovely small French restaurant with intimate seating and a great atmosphere that fits in well with the local population. There is a great selection of wine and a constantly evolving menu from a proven chef.