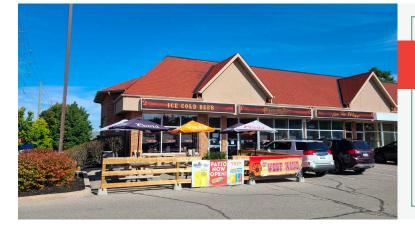

### **OL' WEST WING**

- Profitable sports bar & resto
- 2,633 Sq Ft
- \$6,900 Gross Rent
- Full kitchen with patio