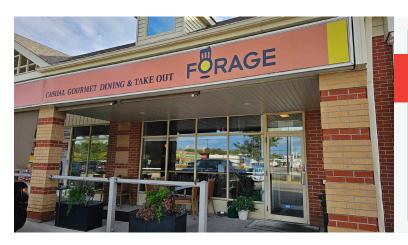

### **FORAGE RESTAURANT**

• Established with very impressive sales

IIIE

- 2,329 Sq Ft
- \$6,000 Gross Rent
- Licensed for 88 + 8