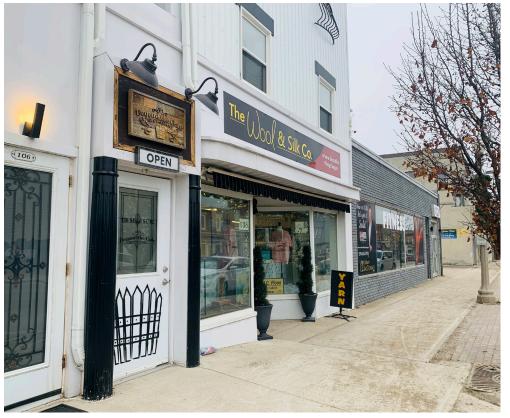

#### **138 MAIN ST W, SHELBURNE**

# **BEYOND THE GATE**

If you live anywhere near the Shelburne area then you know Beyond The Gate Restaurant. This cozy 1,000 sq ft restaurant serves French cuisine and is run by chef and owner/operator Frederick Chartier.

This restaurant opened in 2017 and has been a huge hit in an area that was traditionally short on good eating options. As the GTA expands, Shelburne continues to grow in population. This is a downtown Main Street location with tons of parking options.

This is a great area that continues to grow with more and more new housing developments springing up in the area. It is also on one of the main highways that takes you to the cottage, vacation, and skiing areas to the north making it a great stopping place for those coming from the GTA.