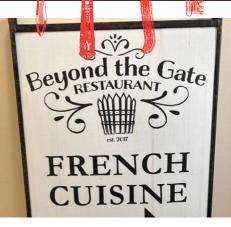

# **BEYOND THE GATE**

If you live anywhere near the Shelburne area then you know Beyond The Gate Restaurant. This cozy 1,000 sq ft restaurant serves French cuisine and is run by chef and owner/operator Frederick Chartier.

This restaurant opened in 2017 and has been a huge hit in an area that was traditionally short on good eating options. As the GTA expands, Shelburne continues to grow in population. This is a downtown Main Street location with tons of parking options.