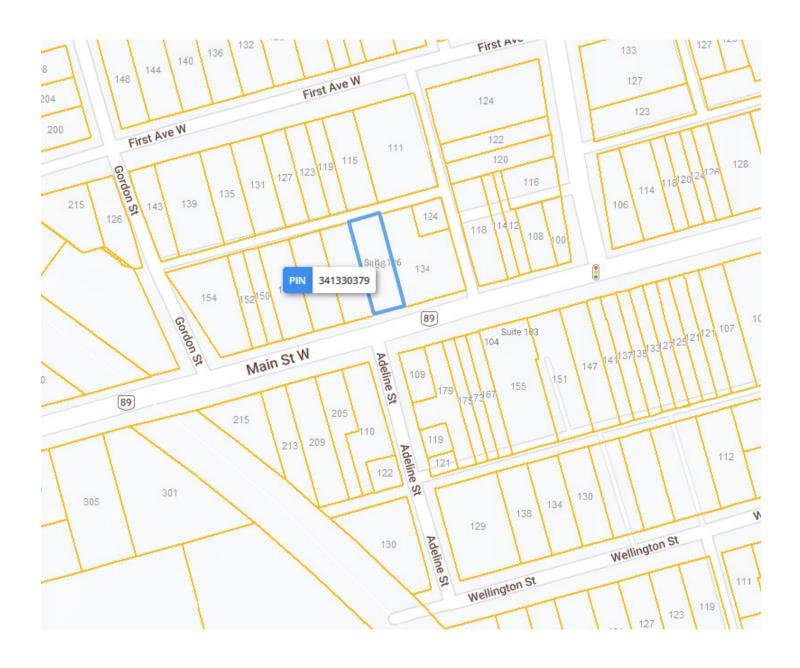

### LOT SIZE

**Frontage:** 49.50 ft along Main St

**Depth:** Approximately 148.50 ft

#### **Dimensions:**

149.78 ft × 49.55 ft × 149.86 ft × 49.48 ft

**Size:** 7,416.33 ft<sup>2</sup> (0.170 ac)