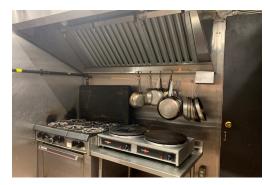

Outstanding lease rate of only \$1,628 Gross Rent including TMI with 3 + 5 years remaining. Liquor license of 24 plus 30 on the patio. There is one parking spot that goes with the lease. 6 ft commercial hood in a chef's kitchen.