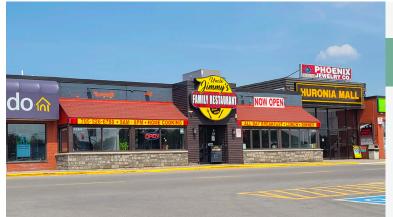

### **UNCLE JIMMY'S FAMILY RESTAURANT**

- High performing Midland licensed restaurant
- 4,500 Sq Ft
- \$7,200 Gross Rent
- Licensed for 135