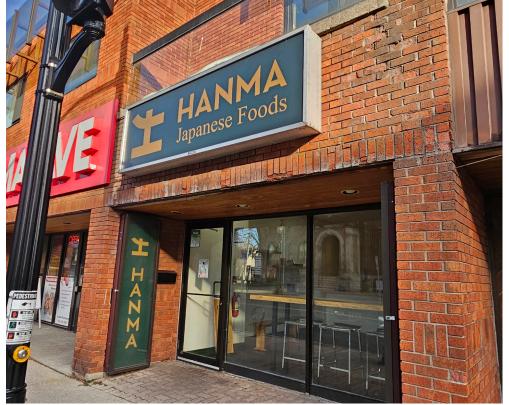

## HANMA JAPANESE FOODS

Hanma Japanese Foods is a beautiful small Japanese restaurant in the heart of downtown Dundas ON, part of the city of Hamilton but on the other side of the Dundas Valley and with its own beautiful downtown.

There are a number of great restaurants here and the area gets lots of tourism. This 800 Sq Ft space is built out as a market of Japanese food goods as well as a Omakase sushi bar where the chef makes incredible food without a menu for the delight of those lucky enough to have a seat.