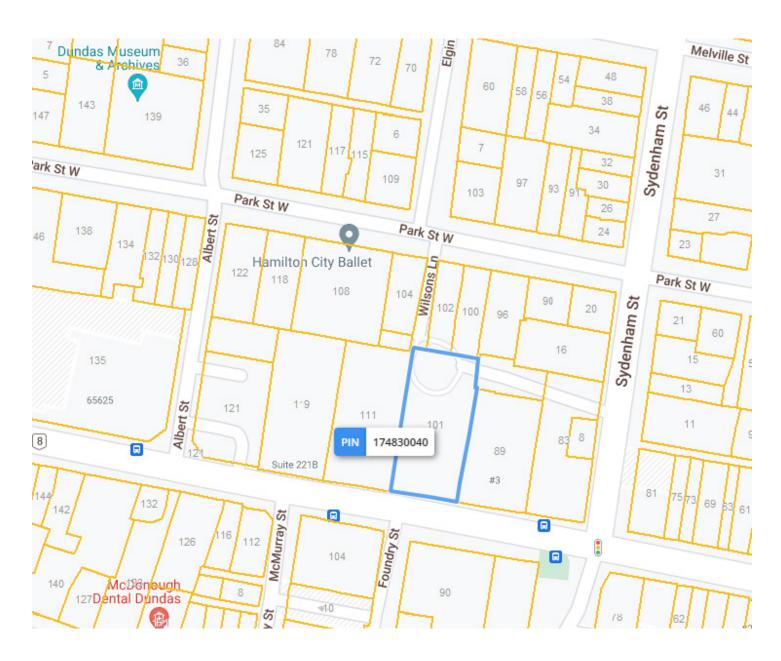

### **LOT SIZE**

#### Frontage:

99.00 ft along King St W

#### Depth:

Approximately 211.94 ft

#### **Dimensions:**

212.51 ft x 99.25 ft x 168.56 ft x 3.49 ft x 42.51 ft x 97.03 ft

#### Size:

21,204.88 ft<sup>2</sup> (0.487 ac)