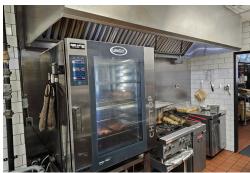

AAA location on Yonge Street in a completely renovated commercial unit located beside a McDonald's. There is a 12 ft commercial hood and a walk-in fridge that can handle big sales all day long. Great combo of dine in, pickup, catering, and deliveries.

**Property Details:** This unit has seen a complete rebuild. The systems are new and the equipment is all top of the line and in accordance with franchise standards.

Complete with security cameras and alarms and mirrors for detracting and detecting theft.