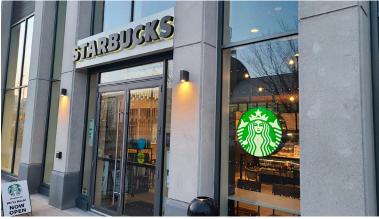

### **STARBUCKS**

- Located in Hotel X
- 1,200 sq ft
- 5,000 gross rent
- · Seating for 30