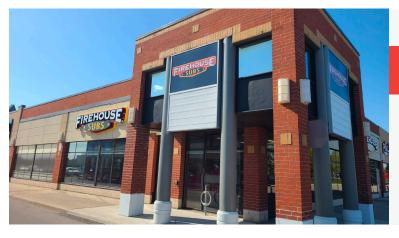

### **FIREHOUSE SUBS**

- Located in Oakville at the QEW & Dorval
- 2,600 Sq Ft
- \$10,220 Gross Rent
- · Seating for 30