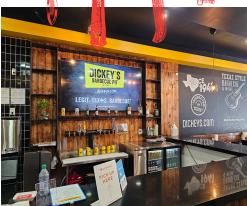

## **DICKEY'S BARBECUE PIT**

Dickey's Barbecue Pit is a longstanding American barbecue QSR franchise that goes back to 1941 in Dallas Texas. There are hundreds of locations worldwide however this is one of only 8 in Canada and the only one in Toronto!

**Property Details:** This unit has seen a complete rebuild. The systems are new and the equipment is all top of the line and in accordance with franchise standards.

Complete with security cameras and alarms and mirrors for detracting and detecting theft.