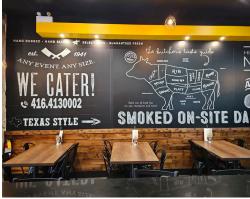

AAA location on Yonge Street in a completely renovated commercial unit located beside a McDonald's. There is a 12 ft commercial hood and a walk-in fridge that can handle big sales all day long. Great combo of dine in, pickup, catering, and deliveries.

**Property Details:** This unit has seen a complete rebuild. The systems are new and the equipment is all top of the line and in accordance with franchise standards.

Complete with security cameras and alarms and mirrors for detracting and detecting theft.