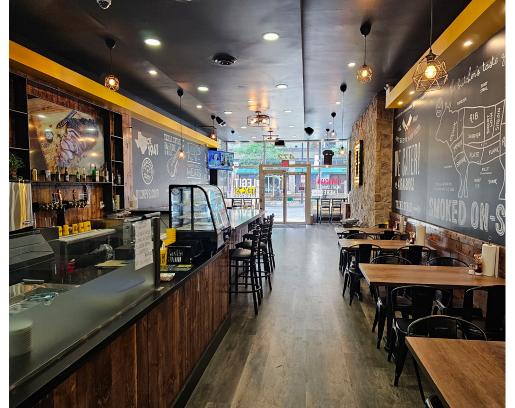

AAA location on Yonge Street in a completely renovated commercial unit located beside a McDonald's. There is a 12 ft commercial hood and a walk-in fridge that can handle big sales all day long. Great combo of dine in, pickup, catering, and deliveries.

**Property Details:** This unit has seen a complete rebuild. The systems are new and the equipment is all top of the line and in accordance with franchise standards.

Complete with security cameras and alarms and mirrors for detracting and detecting theft.