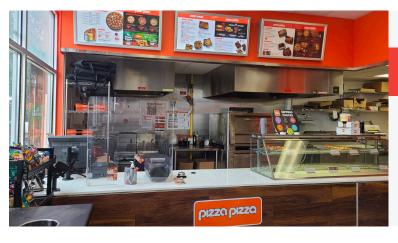

### PIZZA PIZZA

- Pizza Pizza in a modern St Mary's Esso
- 750 Sq Ft
- \$2,900 Gross Rent
- Outstanding condition

RYAN EARL, Broker and Founder

ryan@carverealestate.com

carverealestate.com

416-618-0054