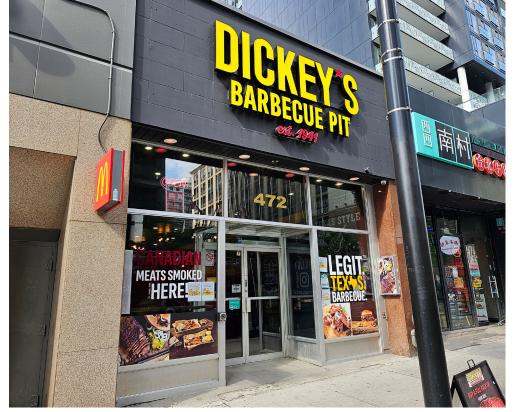

FOR SALE

**472 YONGE ST, TORONTO** 

\$399,000

## **DICKEY'S BARBECUE PIT**

Dickey's Barbecue Pit is a longstanding American barbecue QSR franchise that goes back to 1941 in Dallas Texas. There are hundreds of locations worldwide however this is one of only 8 in Canada and the only one in Toronto!

AAA location on Yonge Street in a completely renovated commercial unit located beside a McDonald's. There is a 12 ft commercial hood and a walk-in fridge that can handle big sales all day long. Great combo of dine in, pickup, catering, and deliveries.