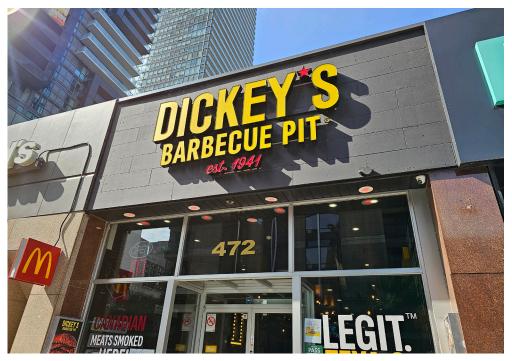

FOR SALE

**472 YONGE ST, TORONTO** 

\$399,000

## **DICKEY'S BARBECUE PIT**

Dickey's Barbecue Pit is a longstanding American barbecue QSR franchise that goes back to 1941 in Dallas Texas. There are hundreds of locations worldwide however this is one of only 8 in Canada and the only one in Toronto!

AAA location on Yonge Street in a completely renovated commercial unit located beside a McDonald's. There is a 12 ft commercial hood and a walk-in fridge that can handle big sales all day long. Great combo of dine in, pickup, catering, and deliveries.

## **BUILDING DETAILS**

What more is there to be said about being on Yonge Street in the city of Toronto? It's the backbone of the city. It has a subway that runs beneath it. It is the longest street in the world. It is also very difficult to find a good location on it and even better...a location with reasonable rent.