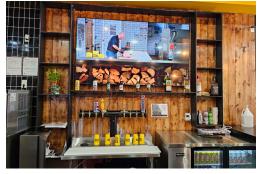

AAA location on Yonge Street in a completely renovated commercial unit located beside a McDonald's. There is a 12 ft commercial hood and a walk-in fridge that can handle big sales all day long. Great combo of dine in, pickup, catering, and deliveries.

**Property Details:** This unit has seen a complete rebuild. The systems are new and the equipment is all top of the line and in accordance with franchise standards.

Complete with security cameras and alarms and mirrors for detracting and detecting theft.