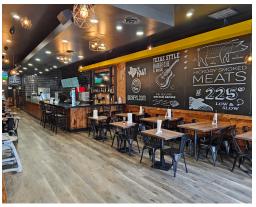

AAA location on Yonge Street in a completely renovated commercial unit located beside a McDonald's. There is a 12 ft commercial hood and a walk-in fridge that can handle big sales all day long. Great combo of dine in, pickup, catering, and deliveries.

**Property Details:** This unit has seen a complete rebuild. The systems are new and the equipment is all top of the line and in accordance with franchise standards.

Complete with security cameras and alarms and mirrors for detracting and detecting theft.