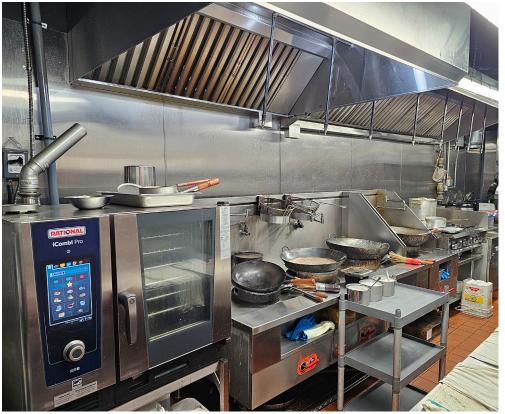

Mostly kitchen with a big 16 ft commercial hood, 2 large walk-ins (1 fridge 1 freezer), and all of the prep area needed to handle the orders.

Great lease rate of \$5,292 Gross Rent including TMI with 3 + 5 + 5 years remaining. This 1,100 sq ft restaurant may not be the size of its predecessor but it pumps out the orders with very impressive sales and net operating income.

There are many great neighbouring tenants, and all food uses are welcome aside from pizza, fried chicken, burgers, Filipino, and sushi. The big 16 ft hood system is filled with cooking equipment for south-east Asian cuisine.