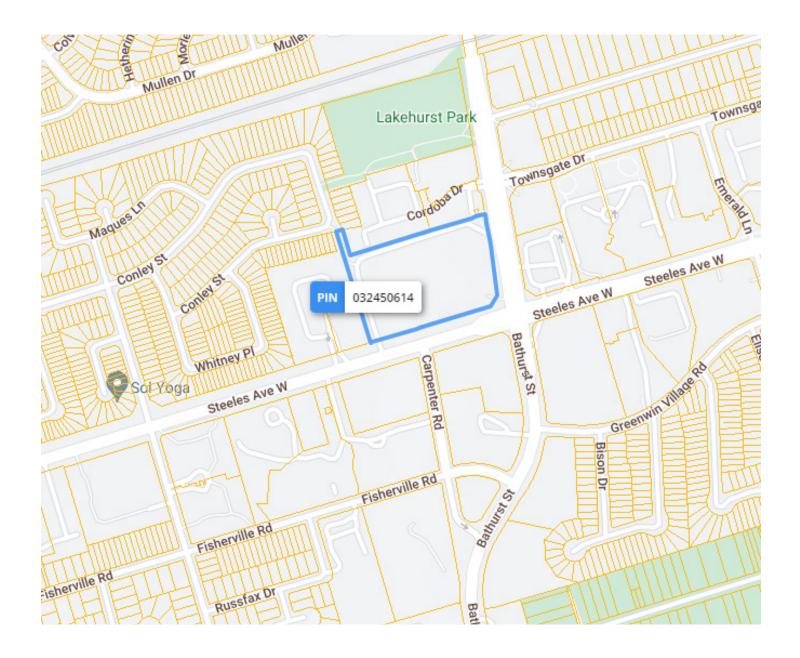

# **BUILDING DETAILS**

The exceedingly busy intersection of Bathurst and Steeles is a major junction in the Greater Toronto Area. It connects Toronto and York Region and is surrounded by residential areas of all types.

The area is also serviced by public transit, and has excellent parking options.

**Property Details:** This restaurant is situated on a pad with great south exposure to the sun, and the best visibility to the street out of any building in the plaza.

### LOT SIZE

Frontage: 431.81 ft along Bathurst St

**Depth:** Approximately 737 ft

#### **Dimensions:**

737.73 ft x 140.83 ft x 33.28 ft x 609.05 ft x 252.79 ft x 0.98 ft x 29.56 ft x 0.99 ft x 375.61 ft x 65.42 ft x 431.81 ft

**Size:** 349,180.92 ft<sup>2</sup> (8.016 ac)

RYAN EARL, Broker and Founder 416-618-0054 ryan@carverealestate.com MANNA AU, Sales Representative 416-843-4318 manna@carverealestate.com JENNY MIAO, Sales Representative 647-818-8619 jenny@carverealestate.com