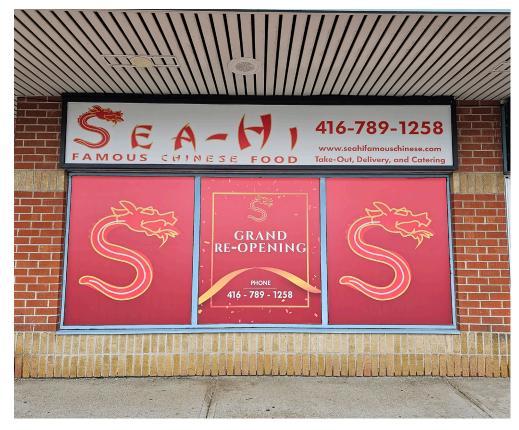

# SEA-HI FAMOUS CHINESE FOOD

The infamous Sea-Hi Famous Chinese Food has found a new home just up the street on Bathurst. This beloved and classic restaurant goes all the way back to 1955! This money maker reopened in 2021 at Bathurst and Steeles in a busy plaza strictly as a quick service restaurant (QSR) that is easy to run with limited seats of only 8.

Mostly kitchen with a big 16 ft commercial hood, 2 large walk-ins (1 fridge 1 freezer), and all of the prep area needed to handle the orders.

Great lease rate of \$5,292 Gross Rent including TMI with 3 + 5 + 5 years remaining. This 1,100 sq ft restaurant may not be the size of its predecessor but it pumps out the orders with very impressive sales and net operating income.

\$199,000

\$5,292 Gross Rent

1,100 Sq Ft

**Quick Service Restaurant** 