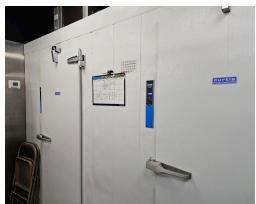

Mostly kitchen with a big 16 ft commercial hood, 2 large walk-ins (1 fridge 1 freezer), and all of the prep area needed to handle the orders.

Great lease rate of \$5,292 Gross Rent including TMI with 3 + 5 + 5 years remaining. This 1,100 sq ft restaurant may not be the size of its predecessor but it pumps out the orders with very impressive sales and net operating income.