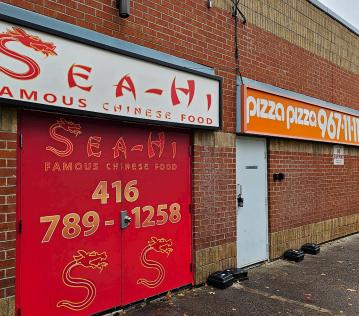

# SEA-HI FAMOUS CHINESE FOOD

The infamous Sea-Hi Famous Chinese Food has found a new home just up the street on Bathurst. This beloved and classic restaurant goes all the way back to 1955! This money maker reopened in 2021 at Bathurst and Steeles in a busy plaza strictly as a quick service restaurant (QSR) that is easy to run with limited seats of only 8.

Mostly kitchen with a big 16 ft commercial hood, 2 large walk-ins (1 fridge 1 freezer), and all of the prep area needed to handle the orders.

Great lease rate of \$5,292 Gross Rent including TMI with 3 + 5 + 5 years remaining. This 1,100 sq ft restaurant may not be the size of its predecessor but it pumps out the orders with very impressive sales and net operating income.

\$199,000

\$5,292 Gross Rent

1,100 Sq Ft

**Quick Service Restaurant** 