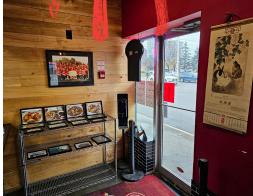

# SEA-HI FAMOUS CHINESE FOOD

The infamous Sea-Hi Famous Chinese Food has found a new home just up the street on Bathurst. This beloved and classic restaurant goes all the way back to 1955! This money maker reopened in 2021 at Bathurst and Steeles in a busy plaza strictly as a quick service restaurant (QSR) that is easy to run with limited seats of only 8.

\$199,000

\$5,292 Gross Rent

1,100 Sq Ft

**Quick Service Restaurant** 