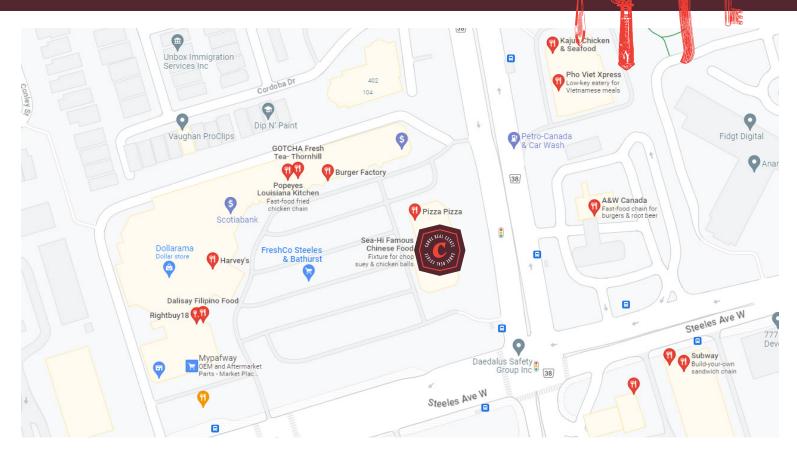

# **BUILDING DETAILS**

The exceedingly busy intersection of Bathurst and Steeles is a major junction in the Greater Toronto Area. It connects Toronto and York Region and is surrounded by residential areas of all types.

The area is also serviced by public transit, and has excellent parking options.

**Property Details:** This restaurant is situated on a pad with great south exposure to the sun, and the best visibility to the street out of any building in the plaza.

There are many great neighbouring tenants, and all food uses are welcome aside from pizza, fried chicken, burgers, Filipino, and sushi. The big 16 ft hood system is filled with cooking equipment for south-east Asian cuisine.