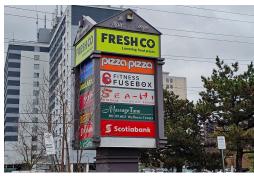

# **BUILDING DETAILS**

The exceedingly busy intersection of Bathurst and Steeles is a major junction in the Greater Toronto Area. It connects Toronto and York Region and is surrounded by residential areas of all types.

The area is also serviced by public transit, and has excellent parking options.

**Property Details:** This restaurant is situated on a pad with great south exposure to the sun, and the best visibility to the street out of any building in the plaza.