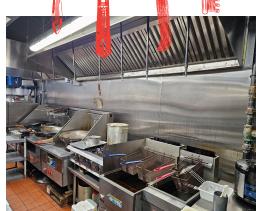

Mostly kitchen with a big 16 ft commercial hood, 2 large walk-ins (1 fridge 1 freezer), and all of the prep area needed to handle the orders.

Great lease rate of \$5,292 Gross Rent including TMI with 3 + 5 + 5 years remaining. This 1,100 sq ft restaurant may not be the size of its predecessor but it pumps out the orders with very impressive sales and net operating income.

There are many great neighbouring tenants, and all food uses are welcome aside from pizza, fried chicken, burgers, Filipino, and sushi. The big 16 ft hood system is filled with cooking equipment for south-east Asian cuisine.