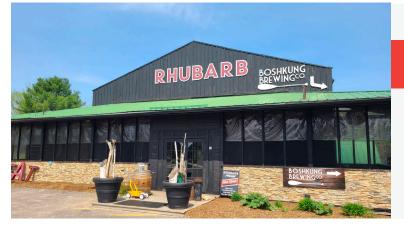

### **RHUBARB RESTAURANT**

• Highly rated restaurant in Haliburton

IIIE

- 5,000 Sq Ft
- Business with Property
- Licensed for 130 + 54 Patio