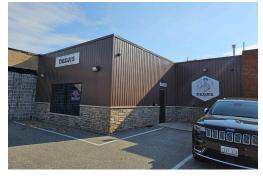

# **BUILDING DETAILS**

This 5,000 Sq Ft building has great frontage on Tecumseh with 12 private parking spaces to service the business with a common laneway to the rear for deliveries. There is a pylon near the street with great signage as well as on the building itself.