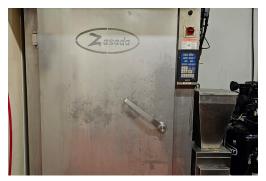

12 parking spaces, great signage, 3 major power panels with 400-amp 3-phase, 9 ft commercial hood with restaurant equipment, 6 large walk-ins (4 fridge 2 freezer), and TONS of processing equipment too big to list here. \$2,650,000

**Property Details:** The processing and butcher area is 3,800 Sq Ft that includes multiple rooms, 3 walk-ins, and a wide array of sinks, equipment, stations, and storage with an additional office. PVC paneling covers the walls and the ceiling with waterproof lighting for efficient and effective cleaning. Excellent reviews from food inspectors.