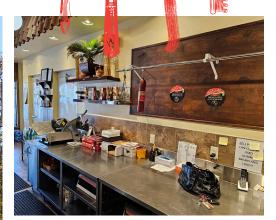

# **BUILDING DETAILS**

This 5,000 Sq Ft building has great frontage on Tecumseh with 12 private parking spaces to service the business with a common laneway to the rear for deliveries. There is a pylon near the street with great signage as well as on the building itself.

The retail area is 1,200 Sq Ft with many display retail coolers and fridges, 2 walk-ins, and a side quick service restaurant for hot fresh food to add on to the deli sales. 9-foot commercial hood can cover any cuisine.

**Property Details:** The processing and butcher area is 3,800 Sq Ft that includes multiple rooms, 3 walk-ins, and a wide array of sinks, equipment, stations, and storage with an additional office. PVC paneling covers the walls and the ceiling with waterproof lighting for efficient and effective cleaning. Excellent reviews from food inspectors.