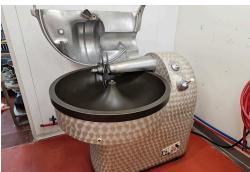

12 parking spaces, great signage, 3 major power panels with 400-amp 3-phase, 9 ft commercial hood with restaurant equipment, 6 large walk-ins (4 fridge 2 freezer), and TONS of processing equipment too big to list here. \$2,650,000

**Property Details:** The processing and butcher area is 3,800 Sq Ft that includes multiple rooms, 3 walk-ins, and a wide array of sinks, equipment, stations, and storage with an additional office. PVC paneling covers the walls and the ceiling with waterproof lighting for efficient and effective cleaning. Excellent reviews from food inspectors.