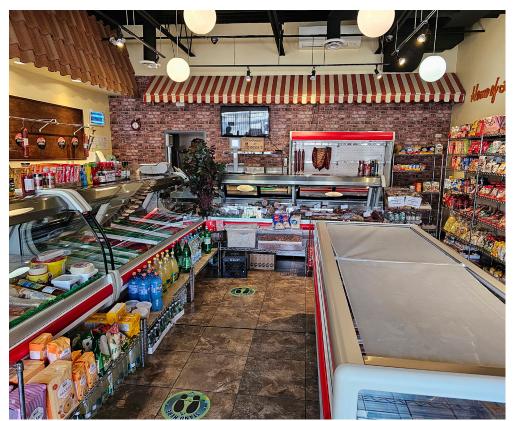

# DEDA'S MEAT & DELI

Licensed meat processing and butcher business available with property in Windsor. Located on the always busy Tecumseh Rd E this prime corner piece of property is home to a very busy business that is meat processing, distribution, butcher shop, and quick service restaurant (QSR) all in one.

Currently doing great numbers but relocating and selling the property, this is an excellent opportunity for all kinds of food/hospitality operators, butchers, growing franchises, and restaurant groups.

12 parking spaces, great signage, 3 major power panels with 400-amp 3-phase, 9 ft commercial hood with restaurant equipment, 6 large walk-ins (4 fridge 2 freezer), and TONS of processing equipment too big to list here. \$2,650,000

The retail area is 1,200 Sq Ft with many display retail coolers and fridges, 2 walk-ins, and a side quick service restaurant for hot fresh food to add on to the deli sales. 9-foot commercial hood can cover any cuisine.