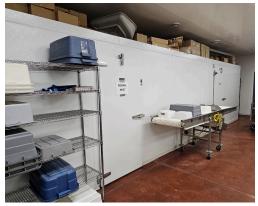

12 parking spaces, great signage, 3 major power panels with 400-amp 3-phase, 9 ft commercial hood with restaurant equipment, 6 large walk-ins (4 fridge 2 freezer), and TONS of processing equipment too big to list here. \$2,650,000

**Property Details:** The processing and butcher area is 3,800 Sq Ft that includes multiple rooms, 3 walk-ins, and a wide array of sinks, equipment, stations, and storage with an additional office. PVC paneling covers the walls and the ceiling with waterproof lighting for efficient and effective cleaning. Excellent reviews from food inspectors.