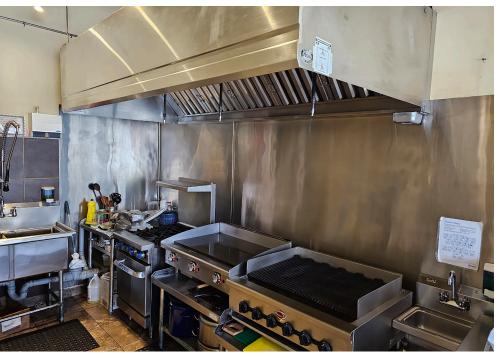

12 parking spaces, great signage, 3 major power panels with 400-amp 3-phase, 9 ft commercial hood with restaurant equipment, 6 large walk-ins (4 fridge 2 freezer), and TONS of processing equipment too big to list here. \$2,650,000

The retail area is 1,200 Sq Ft with many display retail coolers and fridges, 2 walk-ins, and a side quick service restaurant for hot fresh food to add on to the deli sales. 9-foot commercial hood can cover any cuisine.