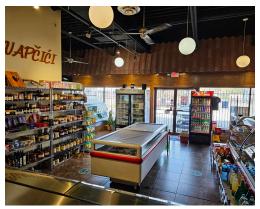

# DEDA'S MEAT & DELI

Licensed meat processing and butcher business available with property in Windsor. Located on the always busy Tecumseh Rd E this prime corner piece of property is home to a very busy business that is meat processing, distribution, butcher shop, and quick service restaurant (QSR) all in one.

Currently doing great numbers but relocating and selling the property, this is an excellent opportunity for all kinds of food/hospitality operators, butchers, growing franchises, and restaurant groups.

12 parking spaces, great signage, 3 major power panels with 400-amp 3-phase, 9 ft commercial hood with restaurant equipment, 6 large walk-ins (4 fridge 2 freezer), and TONS of processing equipment too big to list here. \$2,650,000