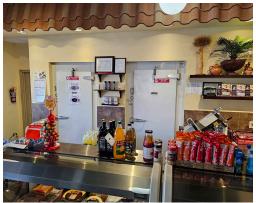

The retail area is 1,200 Sq Ft with many display retail coolers and fridges, 2 walk-ins, and a side quick service restaurant for hot fresh food to add on to the deli sales. 9-foot commercial hood can cover any cuisine.

**Property Details:** The processing and butcher area is 3,800 Sq Ft that includes multiple rooms, 3 walk-ins, and a wide array of sinks, equipment, stations, and storage with an additional office. PVC paneling covers the walls and the ceiling with waterproof lighting for efficient and effective cleaning. Excellent reviews from food inspectors.