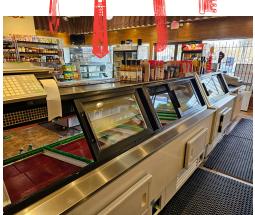

The retail area is 1,200 Sq Ft with many display retail coolers and fridges, 2 walk-ins, and a side quick service restaurant for hot fresh food to add on to the deli sales. 9-foot commercial hood can cover any cuisine.

**Property Details:** The processing and butcher area is 3,800 Sq Ft that includes multiple rooms, 3 walk-ins, and a wide array of sinks, equipment, stations, and storage with an additional office. PVC paneling covers the walls and the ceiling with waterproof lighting for efficient and effective cleaning. Excellent reviews from food inspectors.