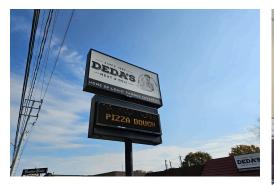

# **BUILDING DETAILS**

This 5,000 Sq Ft building has great frontage on Tecumseh with 12 private parking spaces to service the business with a common laneway to the rear for deliveries. There is a pylon near the street with great signage as well as on the building itself.

### LOT SIZE

**Frontage:** 109.74 ft along Tecumseh Rd E

**Depth:** Approximately 110.00 ft

**Dimensions:** 73.69 ft × 110.43 ft × 73.70 ft × 110.46 ft

**Size:** 7,986.81 ft<sup>2</sup> (0.183 ac)

RYAN EARL, Broker and Founder 416-618-0054 ryan@carverealestate.com MANNA AU, Sales Representative 416-843-4318 manna@carverealestate.com JENNY MIAO, Sales Representative 647-818-8619 jenny@carverealestate.com