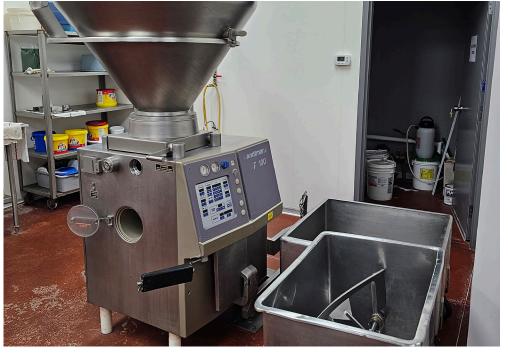

12 parking spaces, great signage, 3 major power panels with 400-amp 3-phase, 9 ft commercial hood with restaurant equipment, 6 large walk-ins (4 fridge 2 freezer), and TONS of processing equipment too big to list here. \$2,650,000

**Property Details:** The processing and butcher area is 3,800 Sq Ft that includes multiple rooms, 3 walk-ins, and a wide array of sinks, equipment, stations, and storage with an additional office. PVC paneling covers the walls and the ceiling with waterproof lighting for efficient and effective cleaning. Excellent reviews from food inspectors.