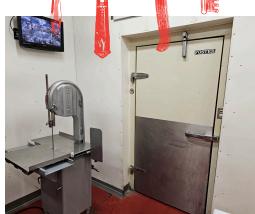

**Property Details:** The processing and butcher area is 3,800 Sq Ft that includes multiple rooms, 3 walk-ins, and a wide array of sinks, equipment, stations, and storage with an additional office. PVC paneling covers the walls and the ceiling with waterproof lighting for efficient and effective cleaning. Excellent reviews from food inspectors.