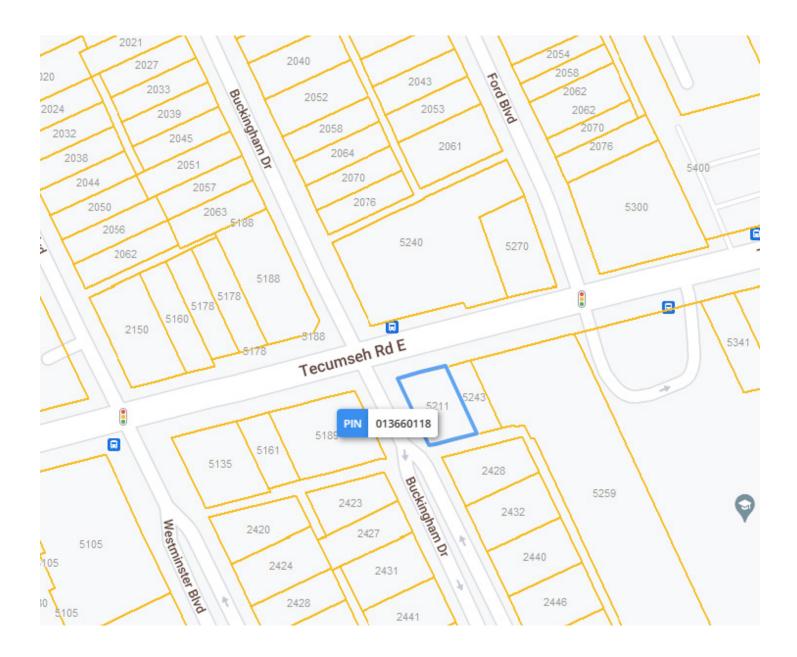

### LOT SIZE

**Frontage:** 109.74 ft along Tecumseh Rd E

**Depth:** Approximately 110.00 ft

**Dimensions:** 73.69 ft × 110.43 ft × 73.70 ft × 110.46 ft

**Size:** 7,986.81 ft<sup>2</sup> (0.183 ac)

RYAN EARL, Broker and Founder 416-618-0054 ryan@carverealestate.com MANNA AU, Sales Representative 416-843-4318 manna@carverealestate.com JENNY MIAO, Sales Representative 647-818-8619 jenny@carverealestate.com