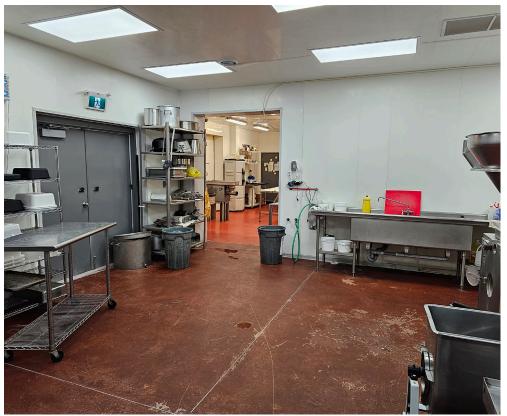

**Property Details:** The processing and butcher area is 3,800 Sq Ft that includes multiple rooms, 3 walk-ins, and a wide array of sinks, equipment, stations, and storage with an additional office. PVC paneling covers the walls and the ceiling with waterproof lighting for efficient and effective cleaning. Excellent reviews from food inspectors.