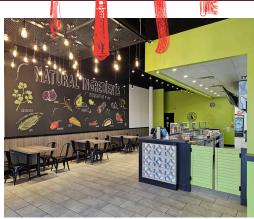

## **BUILDING DETAILS**

This is a very attractive plaza that has all of the traffic driving past on its way into town from the south. Excellent visibility and signage in a modern west facing commercial unit with lots of light.

The layout is ideal for a quick service restaurant (QSR) of this type with a great ratio of front to back of house. Seating for 30.

Property Details: This is a new plaza and Guac is the first and only tenant in this unit and as such everything is new. All leaseholds, equipment, and systems are modern and recently installed. Turnkey and ready to go.