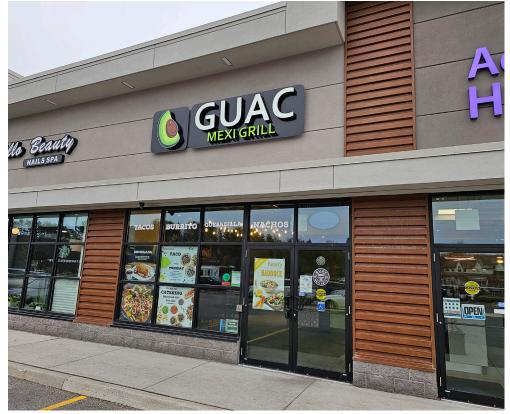

### **GUAC MEXI GRILL \$6.230 Gross Rent**

Guac Mexi Grill location in Uxbridge in a brand new plaza with a ton of AAA restaurants and tenants. Tons of visibility and parking in this modern buildout. Guac is one of Canada's fastest growing quick service restaurant (QSR) franchises and has locations popping up everywhere.

Attractive lease of \$6,230 Gross Rent including TMI and CAM charges with 5 + 5 + 5 + 5 years remaining in a great location right off the highway and next to one of Canada's best golf courses. 7 foot commercial hood and 1,642 sq ft layout.

## **BUILDING DETAILS**

This is a very attractive plaza that has all of the traffic driving past on its way into town from the south. Excellent visibility and signage in a modern west facing commercial unit with lots of light.