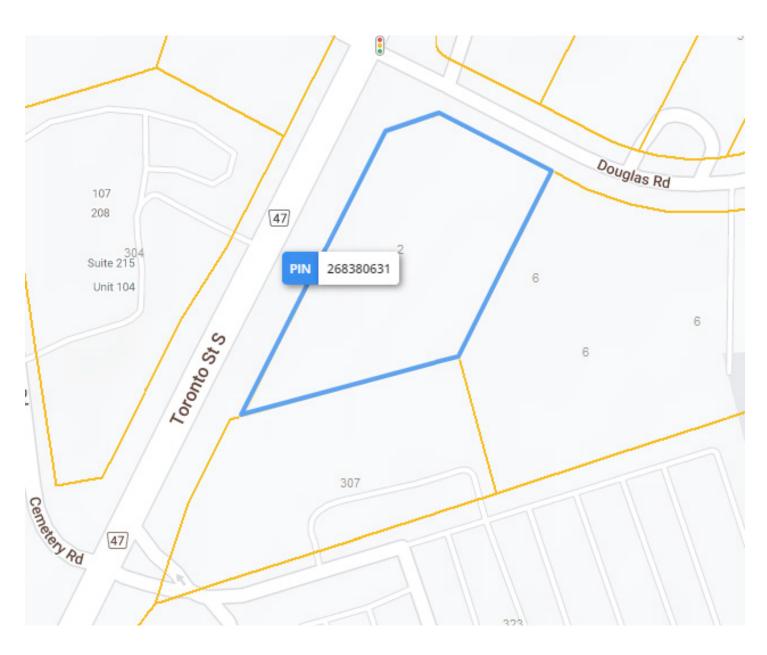

### **LOT SIZE**

### Frontage:

393.28 ft along Douglas Rd

### Depth:

Approximately 170 ft

#### **Dimensions:**

70.76 ft x 393.28 ft x 278.55 ft x 256.73 ft x 156.63 ft

### Size:

71,117.09 ft<sup>2</sup> (1.633 ac)