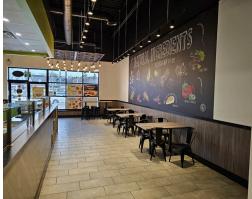

## **BUILDING DETAILS**

This is a very attractive plaza that has all of the traffic driving past on its way into town from the south. Excellent visibility and signage in a modern west facing commercial unit with lots of light.

The layout is ideal for a quick service restaurant (QSR) of this type with a great ratio of front to back of house. Seating for 30.

Property Details: This is a new plaza and Guac is the first and only tenant in this unit and as such everything is new. All leaseholds, equipment, and systems are modern and recently installed. Turnkey and ready to go.