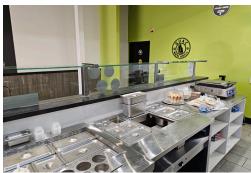

The layout is ideal for a quick service restaurant (QSR) of this type with a great ratio of front to back of house. Seating for 30.

Property Details: This is a new plaza and Guac is the first and only tenant in this unit and as such everything is new. All leaseholds, equipment, and systems are modern and recently installed. Turnkey and ready to go.