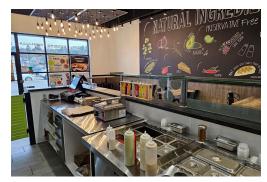

The layout is ideal for a quick service restaurant (QSR) of this type with a great ratio of front to back of house. Seating for 30.

Property Details: This is a new plaza and Guac is the first and only tenant in this unit and as such everything is new. All leaseholds, equipment, and systems are modern and recently installed. Turnkey and ready to go.