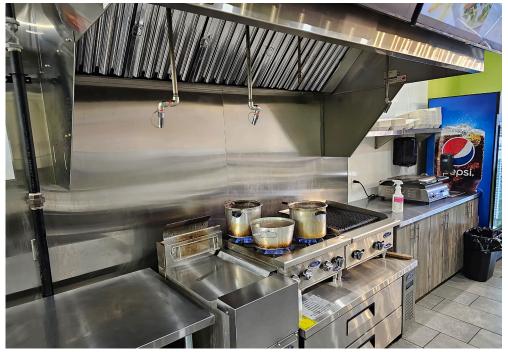

Attractive lease of \$6,230 Gross Rent including TMI and CAM charges with 5 + 5 + 5 + 5 years remaining in a great location right off the highway and next to one of Canada's best golf courses. 7 foot commercial hood and 1,642 sq ft layout.

## **BUILDING DETAILS**

This is a very attractive plaza that has all of the traffic driving past on its way into town from the south. Excellent visibility and signage in a modern west facing commercial unit with lots of light.

The layout is ideal for a quick service restaurant (QSR) of this type with a great ratio of front to back of house. Seating for 30.

Property Details: This is a new plaza and Guac is the first and only tenant in this unit and as such everything is new. All leaseholds, equipment, and systems are modern and recently installed. Turnkey and ready to go.

Concrete pad location with 200-amp 600-watt service.

416-618-0054

ryan@carverealestate.com

carverealestate.com