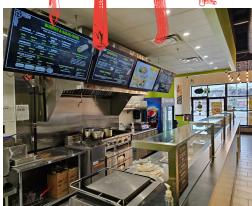

Attractive lease of \$6,230 Gross Rent including TMI and CAM charges with 5 + 5 + 5 + 5 years remaining in a great location right off the highway and next to one of Canada's best golf courses. 7 foot commercial hood and 1,642 sq ft layout.

1,642 Sq Ft

**Mexican QSR Franchise** 

The layout is ideal for a quick service restaurant (QSR) of this type with a great ratio of front to back of house. Seating for 30.

Property Details: This is a new plaza and Guac is the first and only tenant in this unit and as such everything is new. All leaseholds, equipment, and systems are modern and recently installed. Turnkey and ready to go.