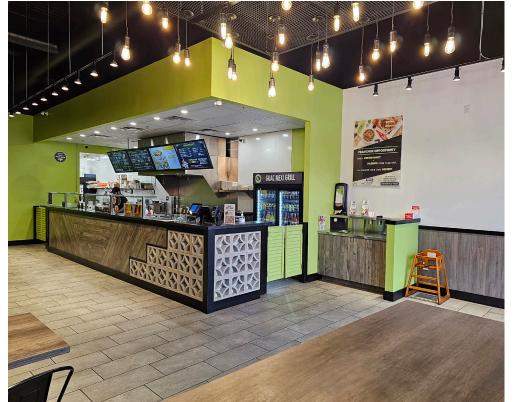

## **BUILDING DETAILS**

This is a very attractive plaza that has all of the traffic driving past on its way into town from the south. Excellent visibility and signage in a modern west facing commercial unit with lots of light.

The layout is ideal for a quick service restaurant (QSR) of this type with a great ratio of front to back of house. Seating for 30.

Property Details: This is a new plaza and Guac is the first and only tenant in this unit and as such everything is new. All leaseholds, equipment, and systems are modern and recently installed. Turnkey and ready to go.

Concrete pad location with 200-amp 600-watt service.

416-618-0054

ryan@carverealestate.com

carverealestate.com