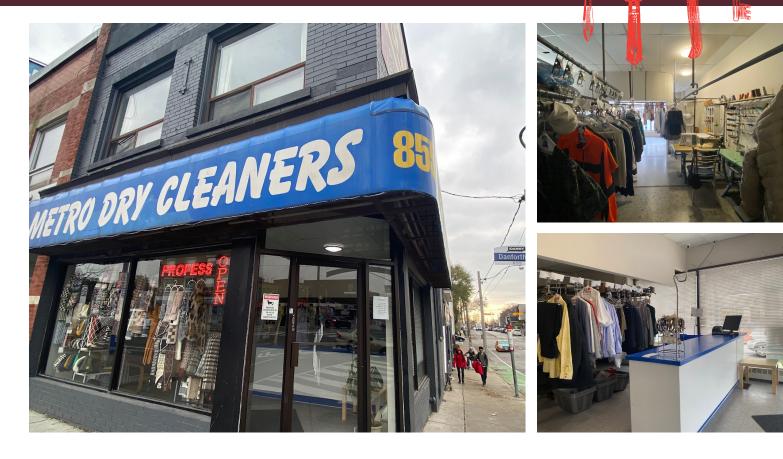

# METRO DRY CLEANERS

The drycleaning shop located at the intersection of Danforth and Jones. High traffic volume, has a history of 30 years. Eye-catching sign can easily attract the attention of pedestrians on the road. The store has about 6,000 regular customers.

The business model is very simple! One Person Operation. Open 6 days per week, 10am-6pm. 700 Sq Ft, the monthly rent is \$3,000 (including TMI, water and gas). Lease remaining 4+5 years.

The shop can also be converted into various other types of stores, such as convenience store etc. (not restaurants). Huge potential for any type of business in this location due to the high traffic, exposure and low rents. If you want to open your own store, don't miss such a good location!!

\$69,000

\$3,000 Gross Rent

700 Sq Ft

**Drycleaning Shop** 