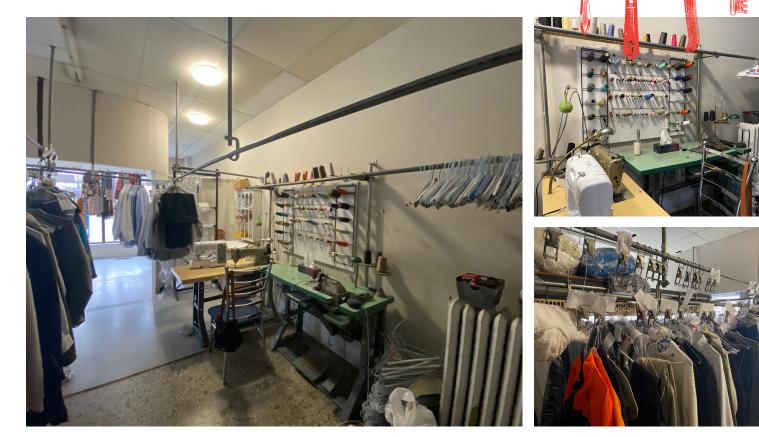

# **BUILDING DETAILS**

The drycleaning shop located at the intersection of Danforth and Jones. High traffic volume. Eye-catching sign can easily attract the attention of pedestrians on the road.

The shop can also be converted into various other types of stores, such as convenience store etc. (not restaurants). Huge potential for any type of business in this location due to the high traffic, exposure and low rents

**Property Details:** The shop is 700 Sq Ft, the monthly rent is \$3,000 (including TMI, water and gas). Lease remaining 4+5 years.