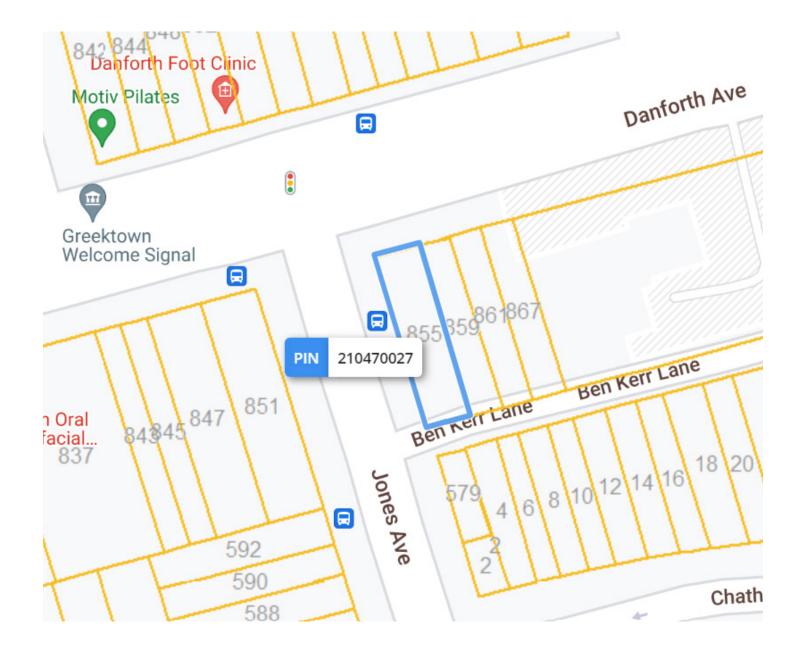

#### 855 DANFORTH AVE, TORONTO

### LOT SIZE

**Frontage:** 20 ft along Danforth Ave

**Depth:** Approximately 95 ft

**Dimensions:** 25.00 ft x 95.15 ft x 24.14 ft x 95.12 ft

**Size:** 2,335.77 ft<sup>2</sup> (0.054 ac)