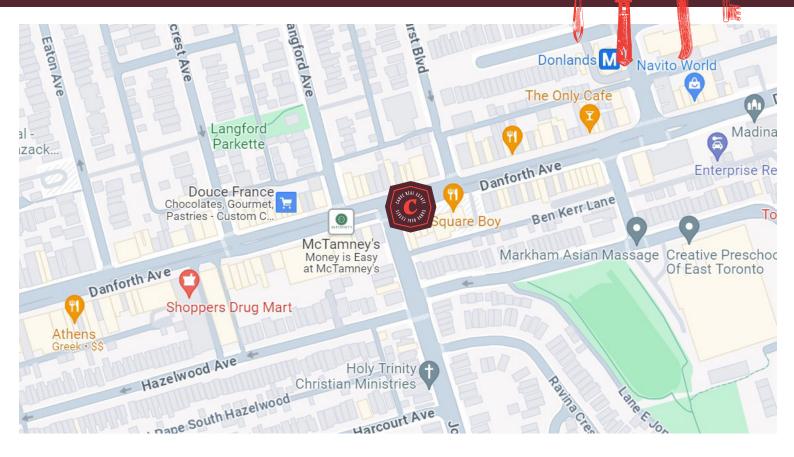

#### 855 DANFORTH AVE, TORONTO

# METRO DRY CLEANERS

The drycleaning shop located at the intersection of Danforth and Jones. High traffic volume, has a history of 30 years. Eye-catching sign can easily attract the attention of pedestrians on the road. The store has about 6,000 regular customers.

# **BUILDING DETAILS**

The drycleaning shop located at the intersection of Danforth and Jones. High traffic volume. Eye-catching sign can easily attract the attention of pedestrians on the road.

The shop can also be converted into various other types of stores, such as convenience store etc. (not restaurants). Huge potential for any type of business in this location due to the high traffic, exposure and low rents