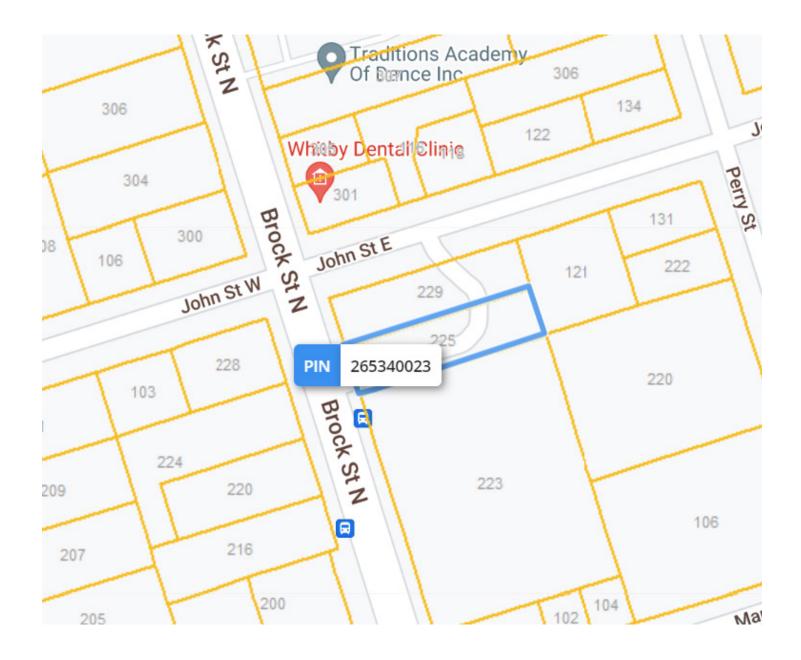

#### LOT SIZE

**Frontage:** 193.00 ft along Brock St N

**Depth:** Approximately 249.00 ft

**Dimensions:** 192.90 ft x 50.20 ft x 192.91 ft x 48.64 ft

**Size:** 9,526.05 ft<sup>2</sup> (0.219 ac)