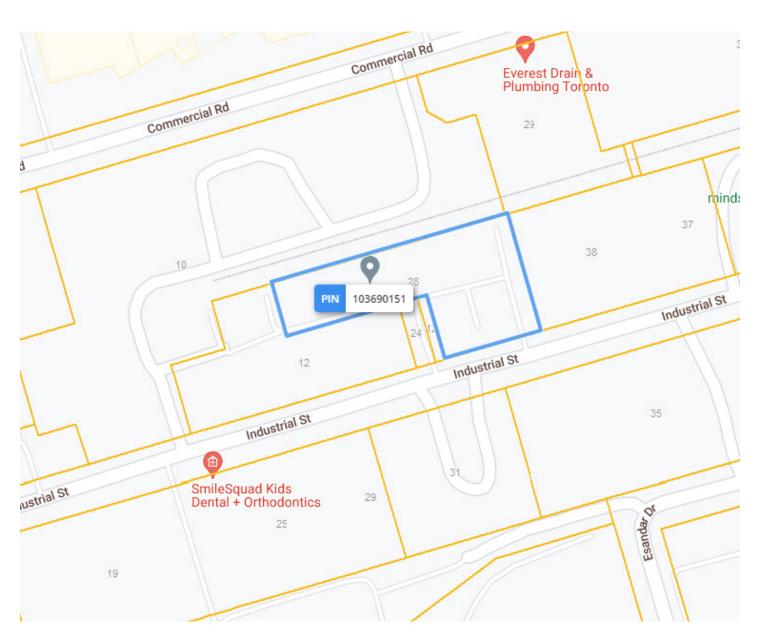

200-amp service on a concrete pad with high ceilings and lots of high windows that face south. The parking lot is very large with ample parking that does not overflow.

**Property Details:** Industrial Street is just off of Laird in Leaside's industrial park and retail area. This building is located directly in between the SmartCentres Leaside to the north and Leaside Village to the south. The new subway station is just a minute's drive away.

#### Frontage:

367.41 ft along Industrial St

#### Depth:

Approximately 181.00 ft

#### **Dimensions:**

367.41 ft x 83.10 ft x 217.27 ft x 98.12 ft x 150.14 ft x 181.23 ft

#### Size:

45,262.20 ft<sup>2</sup> (1.039 ac)