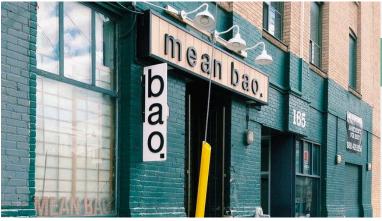

### **MEAN BAO**

- Quick Service Restaurant (QSR)
- 459 Sq Ft
- \$2.490 Gross Rent
- Seating for 4