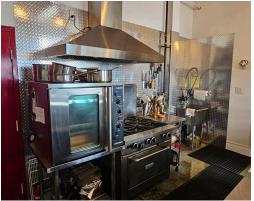

## **LOLA & MIGUEL**

Licensed small restaurant with patio and fabulous rent in Leaside. 1,000 sq ft space with tons of light on a side street off of Laird and close to the major plazas nearby without the high rent. Industrial style space full zoned for food use with 12 ft high ceilings, small hood, Moffat Bakbar Turbofan 32Max Oven, and more.