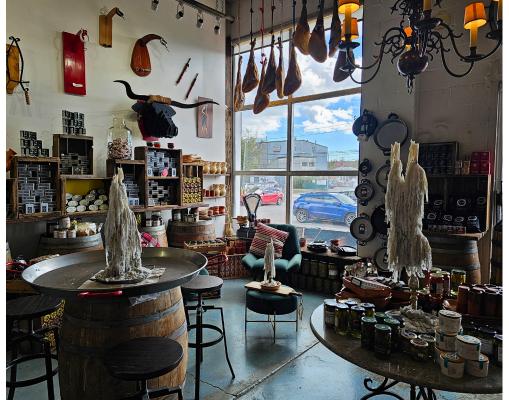

## **LOLA & MIGUEL**

Licensed small restaurant with patio and fabulous rent in Leaside. 1,000 sq ft space with tons of light on a side street off of Laird and close to the major plazas nearby without the high rent. Industrial style space full zoned for food use with 12 ft high ceilings, small hood, Moffat Bakbar Turbofan 32Max Oven, and more.

Available for rebranding into a different concept, use, cuisine, or franchise. Signage and over 50 parking spaces. Please do not go direct or speak to staff or ownership. Thank you.

Very attractive lease rate of \$2,869 Gross Rent including TMI. Easy conversion into different hospitality uses.

\$2,869 Gross Rent

1,000 Sq Ft

**Imports & Restaurant** 