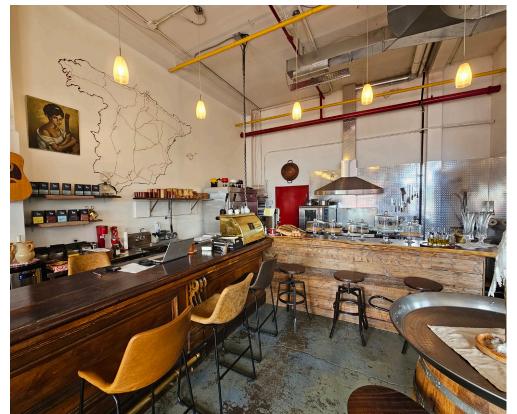

## **LOLA & MIGUEL**

Licensed small restaurant with patio and fabulous rent in Leaside. 1,000 sq ft space with tons of light on a side street off of Laird and close to the major plazas nearby without the high rent. Industrial style space full zoned for food use with 12 ft high ceilings, small hood, Moffat Bakbar Turbofan 32Max Oven, and more.

## **BUILDING DETAILS**

This is a unique unit in a mix use commercial, office, and light industrial building that includes many businesses that provide customers and business. There is a very cool brick and mortar feel to the converted unit and it is fully licensed and up to code.