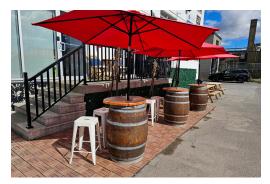

## **LOLA & MIGUEL**

Licensed small restaurant with patio and fabulous rent in Leaside. 1,000 sq ft space with tons of light on a side street off of Laird and close to the major plazas nearby without the high rent. Industrial style space full zoned for food use with 12 ft high ceilings, small hood, Moffat Bakbar Turbofan 32Max Oven, and more.

Available for rebranding into a different concept, use, cuisine, or franchise. Signage and over 50 parking spaces. Please do not go direct or speak to staff or ownership. Thank you.

Very attractive lease rate of \$2,869 Gross Rent including TMI. Easy conversion into different hospitality uses.