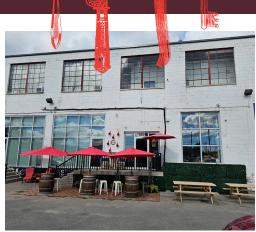

## **LOLA & MIGUEL**

Licensed small restaurant with patio and fabulous rent in Leaside. 1,000 sq ft space with tons of light on a side street off of Laird and close to the major plazas nearby without the high rent. Industrial style space full zoned for food use with 12 ft high ceilings, small hood, Moffat Bakbar Turbofan 32Max Oven, and more.

Available for rebranding into a different concept, use, cuisine, or franchise. Signage and over 50 parking spaces. Please do not go direct or speak to staff or ownership. Thank you.

Very attractive lease rate of \$2,869 Gross Rent including TMI. Easy conversion into different hospitality uses.

200-amp service on a concrete pad with high ceilings and lots of high windows that face south. The parking lot is very large with ample parking that does not overflow.

**Property Details:** Industrial Street is just off of Laird in Leaside's industrial park and retail area. This building is located directly in between the SmartCentres Leaside to the north and Leaside Village to the south. The new subway station is just a minute's drive away.