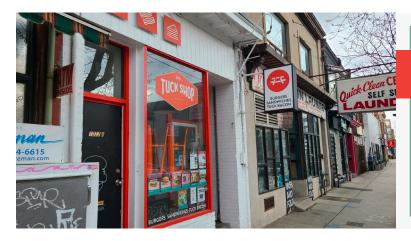

### **TUCKSHOP KITCHEN**

- Quick Service Restaurant (QSR)
- 1,000 Sq Ft
- \$4,228 Gross Rent
- · Seating for 16