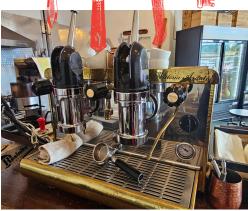

## **LOLA & MIGUEL**

Licensed small restaurant with patio and fabulous rent in Leaside. 1,000 sq ft space with tons of light on a side street off of Laird and close to the major plazas nearby without the high rent. Industrial style space full zoned for food use with 12 ft high ceilings, small hood, Moffat Bakbar Turbofan 32Max Oven, and more.