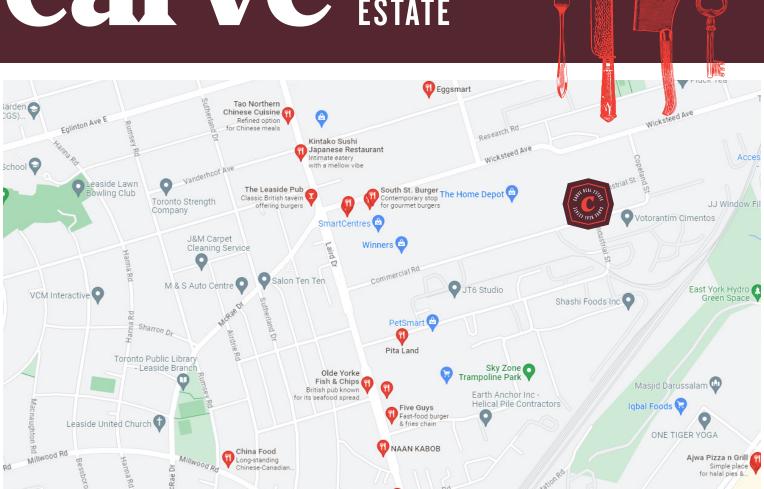

### OTHER LOCATIONS:

200-amp service on a concrete pad with high ceilings and lots of high windows that face south. The parking lot is very large with ample parking that does not overflow.

**Property Details:** Industrial Street is just off of Laird in Leaside's industrial park and retail area. This building is located directly in between the SmartCentres Leaside to the north and Leaside Village to the south. The new subway station is just a minute's drive away.