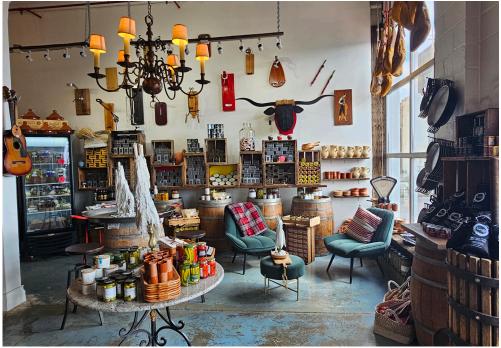

## **LOLA & MIGUEL**

Licensed small restaurant with patio and fabulous rent in Leaside. 1,000 sq ft space with tons of light on a side street off of Laird and close to the major plazas nearby without the high rent. Industrial style space full zoned for food use with 12 ft high ceilings, small hood, Moffat Bakbar Turbofan 32Max Oven, and more.

Available for rebranding into a different concept, use, cuisine, or franchise. Signage and over 50 parking spaces. Please do not go direct or speak to staff or ownership. Thank you.

Very attractive lease rate of \$2,869 Gross Rent including TMI. Easy conversion into different hospitality uses.

\$2,869 Gross Rent

1,000 Sq Ft

**Imports & Restaurant** 