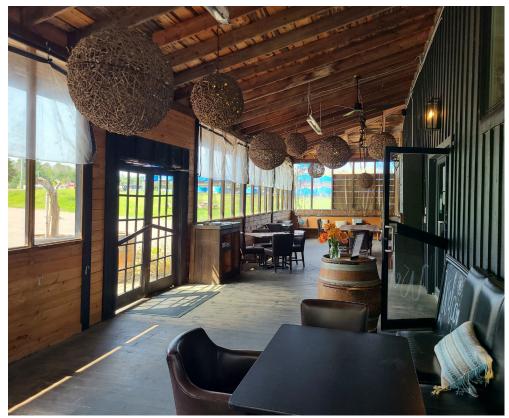

# **RHUBARB RESTAURANT**

Rhubarb Restaurant is an outstanding performer and highly rated restaurant in the heart of Haliburton. Located at the juncture of Hwy 35 and Hwy 118 this business has a great piece of real estate and does very impressive sales year round. This is one of the busiest intersections in the Haliburton area and connects with East Muskoka as well.

Gorgeous views of Mirror Lake. Full production kitchen with a 16 ft commercial hood and 3 walk-ins. Liquor license of 130 interior and 54 on the patio.

This business is for sale with the property. Why pay a lease when you can pay a mortgage? 5,000 sq ft building with parking for 60. Great staff and reputation. Training to be provided. Heated enclosed patio. Excellent signage. \$2,199,000