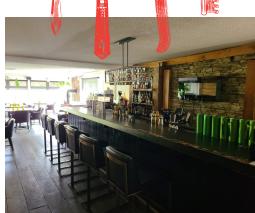

# **RHUBARB RESTAURANT**

Rhubarb Restaurant is an outstanding performer and highly rated restaurant in the heart of Haliburton. Located at the juncture of Hwy 35 and Hwy 118 this business has a great piece of real estate and does very impressive sales year round. This is one of the busiest intersections in the Haliburton area and connects with East Muskoka as well.

Gorgeous views of Mirror Lake. Full production kitchen with a 16 ft commercial hood and 3 walk-ins. Liquor license of 130 interior and 54 on the patio.

This business is for sale with the property. Why pay a lease when you can pay a mortgage? 5,000 sq ft building with parking for 60. Great staff and reputation. Training to be provided. Heated enclosed patio. Excellent signage. \$2,199,000

**Owned Property** 

5,000 Sq Ft

**Licensed Restaurant** 