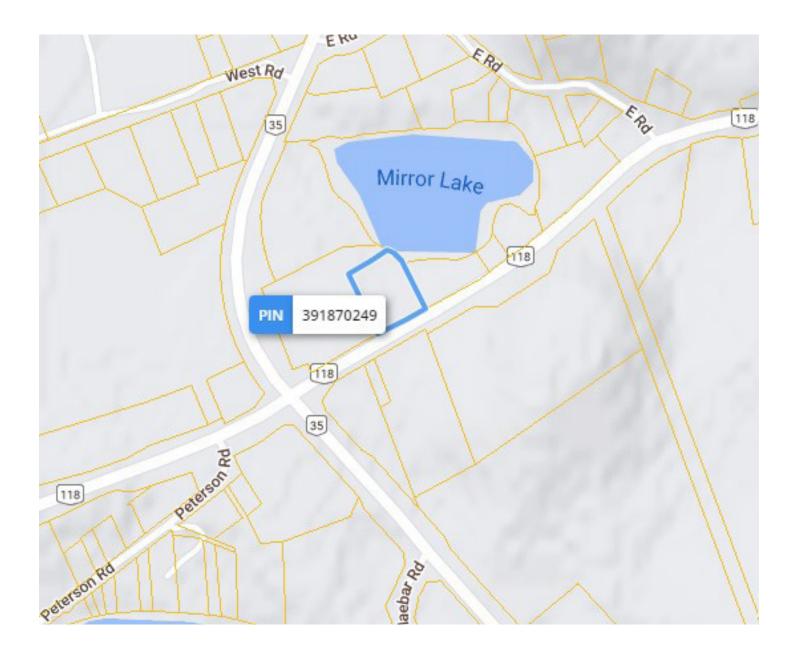

**Property Details:** The building sits on a large piece of land approximately 1.5 acres in size with outstanding frontage and visibility to the street. The land backs on to the beautiful Mirror Lake with lovely views of the water. All systems and leaseholds are in excellent condition.

#### LOT SIZE

**Frontage:** 225.83 ft along Hwy 118

**Depth:** Approximately 275.64 ft

#### **Dimensions:**

28.04 ft x 192.45 ft x 275.64 ft x 225.83 ft x 223.62 ft x 49.72 ft

**Size:** 63,571.59 ft<sup>2</sup> (1.459 ac)

RYAN EARL, Broker and Founder 416-618-0054 ryan@carverealestate.com carverealestate.com MANNA AU, Sales Representative 416-843-4318 manna@carverealestate.com carverealestate.com