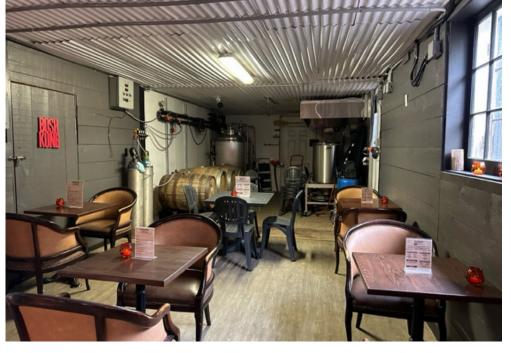

Gorgeous views of Mirror Lake. Full production kitchen with a 16 ft commercial hood and 3 walk-ins. Liquor license of 130 interior and 54 on the patio.

This business is for sale with the property. Why pay a lease when you can pay a mortgage? 5,000 sq ft building with parking for 60. Great staff and reputation. Training to be provided. Heated enclosed patio. Excellent signage. \$2,199,000