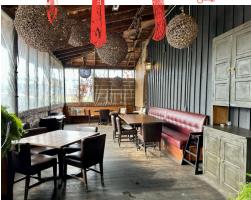

Gorgeous views of Mirror Lake. Full production kitchen with a 16 ft commercial hood and 3 walk-ins. Liquor license of 130 interior and 54 on the patio.

This business is for sale with the property. Why pay a lease when you can pay a mortgage? 5,000 sq ft building with parking for 60. Great staff and reputation. Training to be provided. Heated enclosed patio. Excellent signage. \$2,199,000

**Owned Property** 

5,000 Sq Ft

**Licensed Restaurant** 