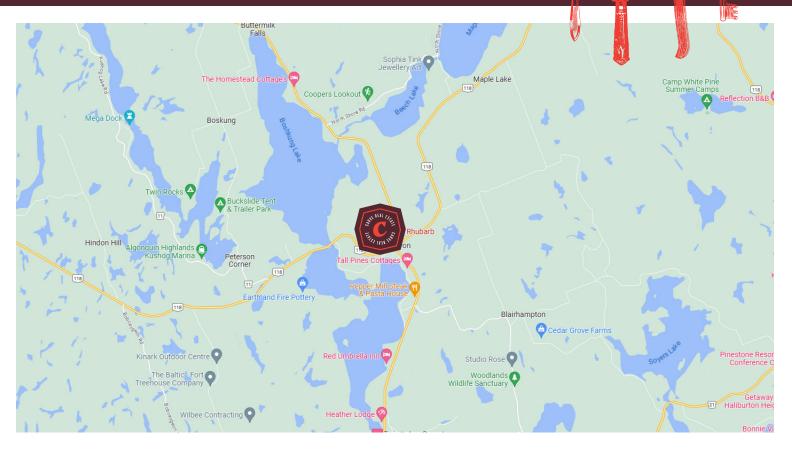

# **BUILDING DETAILS**

Carnavon Ontario sits at a very busy intersection and one of the most important crossings in the Haliburton Region. Linking Highways 118 and 35 and providing direct access to the region as well as the fastest from the GTA Toronto area.

All of the areas big lakes are near here. Boshkung, Kushog, Twelve Mile, Beech and Maple Lake are all right here with Eagle Lake, Redstone, Kennisis, and Haliburton Lake just to the east and north. In other words, if you have a cottage in the area and you're coming from the GTA, then you're driving by this booming business.