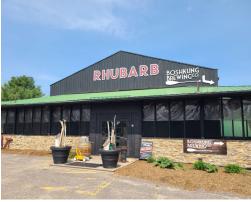

# **RHUBARB RESTAURANT**

Rhubarb Restaurant is an outstanding performer and highly rated restaurant in the heart of Haliburton. Located at the juncture of Hwy 35 and Hwy 118 this business has a great piece of real estate and does very impressive sales year round. This is one of the busiest intersections in the Haliburton area and connects with East Muskoka as well.

# **BUILDING DETAILS**

Carnavon Ontario sits at a very busy intersection and one of the most important crossings in the Haliburton Region. Linking Highways 118 and 35 and providing direct access to the region as well as the fastest from the GTA Toronto area.