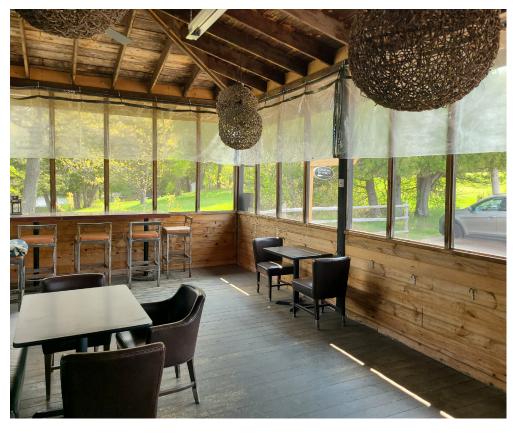

Gorgeous views of Mirror Lake. Full production kitchen with a 16 ft commercial hood and 3 walk-ins. Liquor license of 130 interior and 54 on the patio.

This business is for sale with the property. Why pay a lease when you can pay a mortgage? 5,000 sq ft building with parking for 60. Great staff and reputation. Training to be provided. Heated enclosed patio. Excellent signage. \$2,199,000

**Owned Property** 

5,000 Sq Ft

**Licensed Restaurant** 