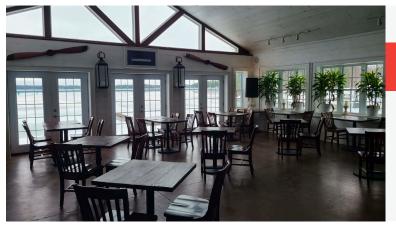

Gorgeous views of Mirror Lake. Full production kitchen with a 16 ft commercial hood and 3 walk-ins. Liquor license of 130 interior and 54 on the patio.

This business is for sale with the property. Why pay a lease when you can pay a mortgage? 5,000 sq ft building with parking for 60. Great staff and reputation. Training to be provided. Heated enclosed patio. Excellent signage. \$2,199,000

**Owned Property** 

5,000 Sq Ft

**Licensed Restaurant** 