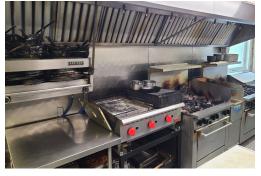

Gorgeous views of Mirror Lake. Full production kitchen with a 16 ft commercial hood and 3 walk-ins. Liquor license of 130 interior and 54 on the patio.

This business is for sale with the property. Why pay a lease when you can pay a mortgage? 5,000 sq ft building with parking for 60. Great staff and reputation. Training to be provided. Heated enclosed patio. Excellent signage. \$2,199,000