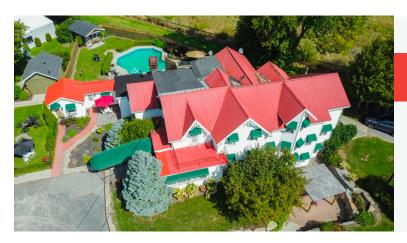

# **RHUBARB RESTAURANT**

Rhubarb Restaurant is an outstanding performer and highly rated restaurant in the heart of Haliburton. Located at the juncture of Hwy 35 and Hwy 118 this business has a great piece of real estate and does very impressive sales year round. This is one of the busiest intersections in the Haliburton area and connects with East Muskoka as well.

**Property Details:** The building sits on a large piece of land approximately 1.5 acres in size with outstanding frontage and visibility to the street. The land backs on to the beautiful Mirror Lake with lovely views of the water. All systems and leaseholds are in excellent condition.