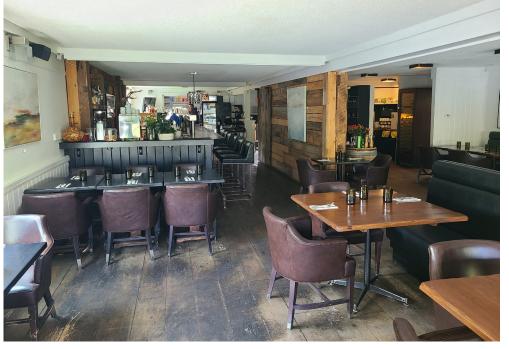

# **RHUBARB RESTAURANT**

Rhubarb Restaurant is an outstanding performer and highly rated restaurant in the heart of Haliburton. Located at the juncture of Hwy 35 and Hwy 118 this business has a great piece of real estate and does very impressive sales year round. This is one of the busiest intersections in the Haliburton area and connects with East Muskoka as well.

Gorgeous views of Mirror Lake. Full production kitchen with a 16 ft commercial hood and 3 walk-ins. Liquor license of 130 interior and 54 on the patio.

This business is for sale with the property. Why pay a lease when you can pay a mortgage? 5,000 sq ft building with parking for 60. Great staff and reputation. Training to be provided. Heated enclosed patio. Excellent signage. \$2,199,000