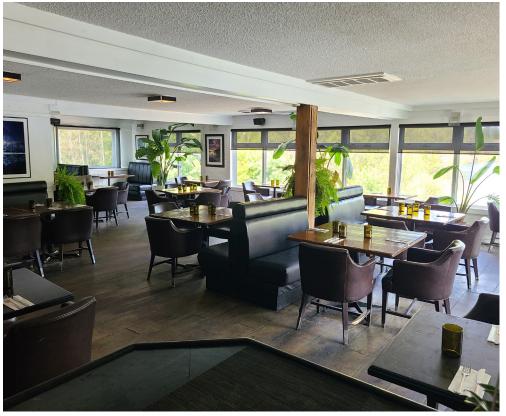

### **THE ROYAL COACHMAN**

• 327 Licensed restaurant and home

IIIE

- 3,190 sq ft resto & 1,934 home
- Owner operated resto & home
- Very profitable business

### **OLD JOE'S CABIN**

- Well known Walkerton restaurant
- 7448 Sq Ft
- Owned Property
- 118 seats + 89 seats on the patio

### **LAKESIDE BALA**

- Premier restaurant on Lake Muskoka
- 5,867 sq ft
- Owner property
- Licensed for 94 + 30 on patio