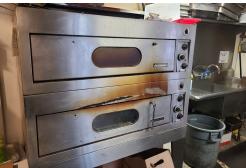

Gorgeous views of Mirror Lake. Full production kitchen with a 16 ft commercial hood and 3 walk-ins. Liquor license of 130 interior and 54 on the patio.

This business is for sale with the property. Why pay a lease when you can pay a mortgage? 5,000 sq ft building with parking for 60. Great staff and reputation. Training to be provided. Heated enclosed patio. Excellent signage. \$2,199,000