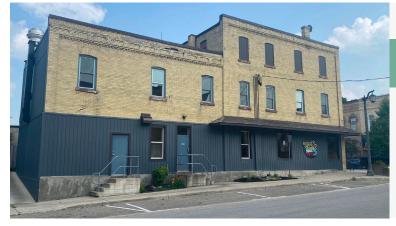

# **RHUBARB RESTAURANT**

Rhubarb Restaurant is an outstanding performer and highly rated restaurant in the heart of Haliburton. Located at the juncture of Hwy 35 and Hwy 118 this business has a great piece of real estate and does very impressive sales year round. This is one of the busiest intersections in the Haliburton area and connects with East Muskoka as well.

Gorgeous views of Mirror Lake. Full production kitchen with a 16 ft commercial hood and 3 walk-ins. Liquor license of 130 interior and 54 on the patio.

This business is for sale with the property. Why pay a lease when you can pay a mortgage? 5,000 sq ft building with parking for 60. Great staff and reputation. Training to be provided. Heated enclosed patio. Excellent signage. \$2,199,000