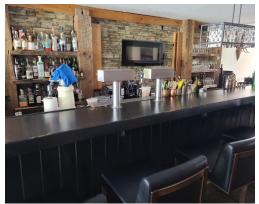

# **RHUBARB RESTAURANT**

Rhubarb Restaurant is an outstanding performer and highly rated restaurant in the heart of Haliburton. Located at the juncture of Hwy 35 and Hwy 118 this business has a great piece of real estate and does very impressive sales year round. This is one of the busiest intersections in the Haliburton area and connects with East Muskoka as well.

Gorgeous views of Mirror Lake. Full production kitchen with a 16 ft commercial hood and 3 walk-ins. Liquor license of 130 interior and 54 on the patio.

This business is for sale with the property. Why pay a lease when you can pay a mortgage? 5,000 sq ft building with parking for 60. Great staff and reputation. Training to be provided. Heated enclosed patio. Excellent signage. \$2,199,000

**Owned Property** 

5,000 Sq Ft

**Licensed Restaurant** 