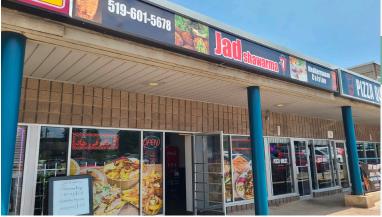

### **JAD SHAWARMA**

- Authentic shawarma in London, Ontario
- 1,800 sq ft
- \$4,247 gross rent
- Seating for 24