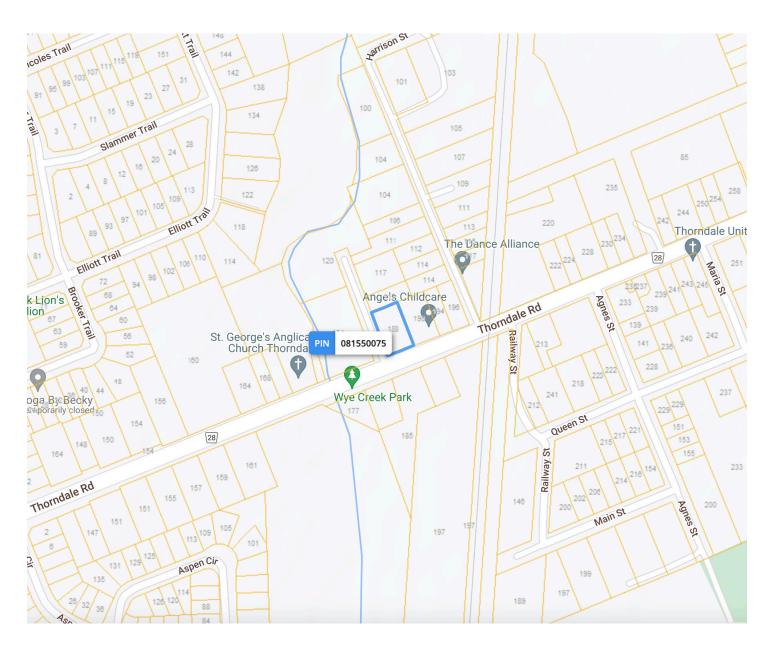

**FOR SALE** 

186 KING ST, THORNDALE

#### Frontage:

100.37 ft along King St

#### Depth:

Approximately 166.1 ft

#### **Dimensions:**

100.50 ft x 163.34 ft x 100.45 ft x 166.17 ft

#### Size:

16,544.11 sqft