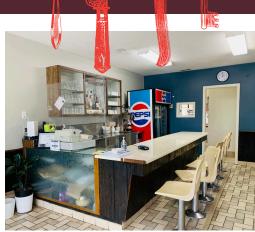

## THORNDALE FAMILY RESTAURANT

Thorndale Family Restaurant, a beloved establishment that has been serving the community since 1988. This charming property offers a spacious main area spanning 1,585 sqft, complemented by a 450 sqft office space. 5+5+5 year term at \$3,750 gross, including TMI.

## **BUILDING DETAILS**

This listing presents a fantastic opportunity with a spacious main area of 1,585 square feet, accompanied by a 450 square foot office space. New AC Unit installed autumn 2021. All chattels and equipment owned outright and included.