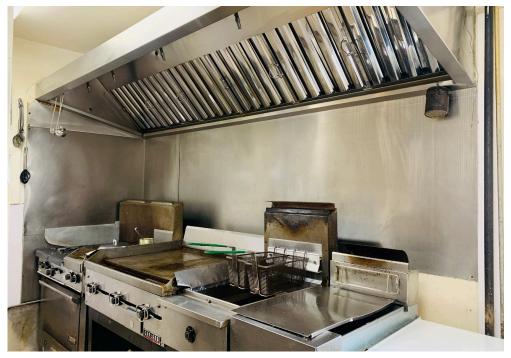

## **BUILDING DETAILS**

This listing presents a fantastic opportunity with a spacious main area of 1,585 square feet, accompanied by a 450 square foot office space. New AC Unit installed autumn 2021. All chattels and equipment owned outright and included.

The restaurant boasts a liquor license for 73, inviting guests to savor delightful dining experiences.

**Property Details:** With a new term offering a fresh start, the property features a 200-amp power supply making it well-equipped to cater to the demands of a bustling restaurant.