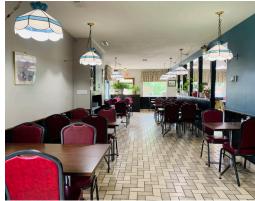

## THORNDALE FAMILY RESTAURANT

Thorndale Family Restaurant, a beloved establishment that has been serving the community since 1988. This charming property offers a spacious main area spanning 1,585 sqft, complemented by a 450 sqft office space. 5+5+5 year term at \$3,750 gross, including TMI.

## **BUILDING DETAILS**

This listing presents a fantastic opportunity with a spacious main area of 1,585 square feet, accompanied by a 450 square foot office space. New AC Unit installed autumn 2021. All chattels and equipment owned outright and included.