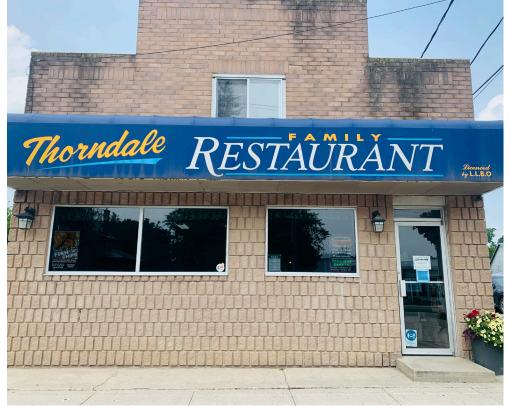

**FOR SALE** 

186 KING ST, THORNDALE

## THORNDALE FAMILY RESTAURANT

Thorndale Family Restaurant, a beloved establishment that has been serving the community since 1988. This charming property offers a spacious main area spanning 1,585 sqft, complemented by a 450 sqft office space. 5+5+5 year term at \$3,750 gross, including TMI.