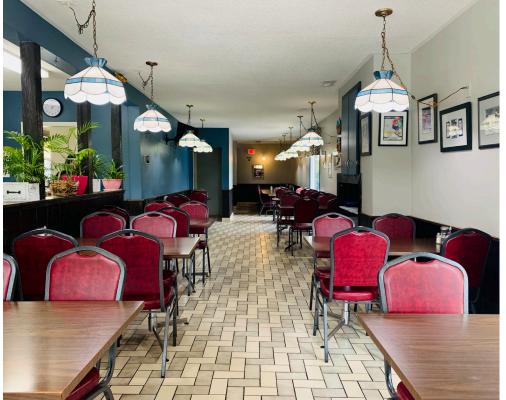

## THORNDALE FAMILY RESTAURANT

Thorndale Family Restaurant, a beloved establishment that has been serving the community since 1988. This charming property offers a spacious main area spanning 1,585 sqft, complemented by a 450 sqft office space. 5+5+5 year term at \$3,750 gross, including TMI.

## **BUILDING DETAILS**

This listing presents a fantastic opportunity with a spacious main area of 1,585 square feet, accompanied by a 450 square foot office space. New AC Unit installed autumn 2021. All chattels and equipment owned outright and included.