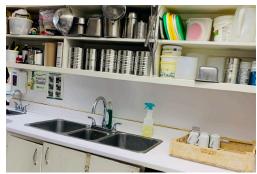

## **BUILDING DETAILS**

This listing presents a fantastic opportunity with a spacious main area of 1,585 square feet, accompanied by a 450 square foot office space. New AC Unit installed autumn 2021. All chattels and equipment owned outright and included.

The restaurant boasts a liquor license for 73, inviting guests to savor delightful dining experiences.

**Property Details:** With a new term offering a fresh start, the property features a 200-amp power supply making it well-equipped to cater to the demands of a bustling restaurant.