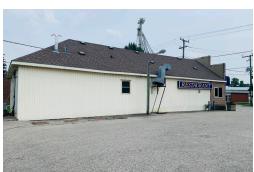

**FOR SALE** 

186 KING ST, THORNDALE

## THORNDALE FAMILY RESTAURANT

Thorndale Family Restaurant, a beloved establishment that has been serving the community since 1988. This charming property offers a spacious main area spanning 1,585 sqft, complemented by a 450 sqft office space. 5+5+5 year term at \$3,750 gross, including TMI.