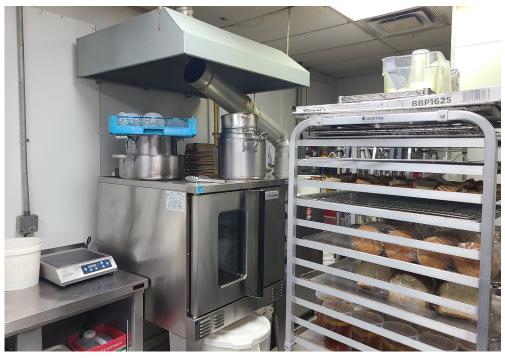

Excellent low lease rate of only \$2,212 gross rent with 5 + 5 years remaining. Full training and menu to be provided to the buyer. Bright unit that is mostly kitchen, prep, and storage with minimal customers area and no seating.

**Property Details:** This is a no fuss option and the 900 sq ft unit is mostly comprised of service area, kitchen, and prep area. There is no fuss about this business and you can tell that they do big numbers by looking at their prep every day. This is no normal quick service restaurant!