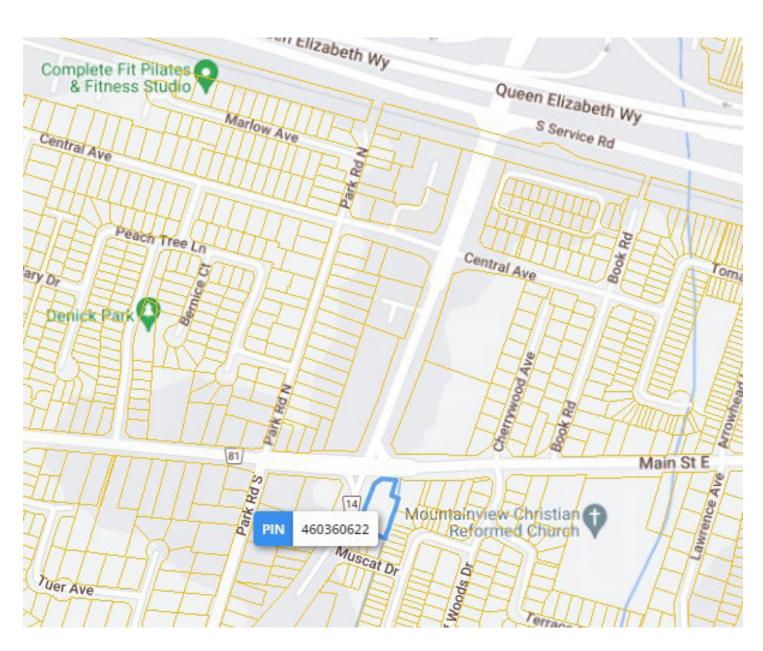

#### **LOT SIZE**

#### Frontage:

68.00 ft along Main St E

#### Depth:

Approximately 281.00 ft

#### **Dimensions:**

71.80 ft x 282.13 ft x 69.12 ft x 282.64 ft

#### Size:

19,568.77 ft2 (0.449 ac)