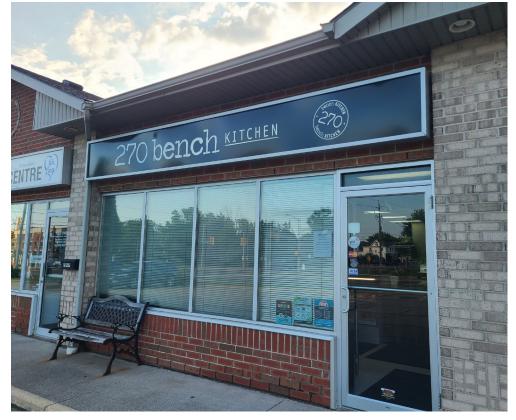

## 270 BENCH KITCHEN

270 Bench Kitchen is a thriving business that does more sales than most quick service restaurant franchises. Excellent sales and income for this proven winner that has excellent profit margins and is easy to run.

Simple 900 sq ft quick service restaurant (QSR) that benefits from being just off of the highway while also being in a low rent plaza with great signage and lots of parking. This business draws in locals, students, commuters, and great catering numbers.

Excellent low lease rate of only \$2,212 gross rent with 5 + 5 years remaining. Full training and menu to be provided to the buyer. Bright unit that is mostly kitchen, prep, and storage with minimal customers area and no seating.