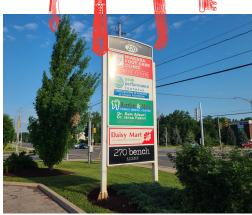

Simple 900 sq ft quick service restaurant (QSR) that benefits from being just off of the highway while also being in a low rent plaza with great signage and lots of parking. This business draws in locals, students, commuters, and great catering numbers.

There is a big school and tons of commuters that pass by this business daily and it is one of the only lunch businesses around and it brings in big crowds as a result. Lovely small plaza with ample parking and usually has available spots.