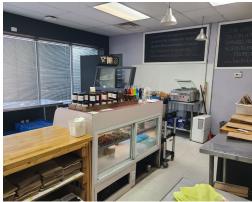

Excellent low lease rate of only \$2,212 gross rent with 5 + 5 years remaining. Full training and menu to be provided to the buyer. Bright unit that is mostly kitchen, prep, and storage with minimal customers area and no seating.

**Property Details:** This is a no fuss option and the 900 sq ft unit is mostly comprised of service area, kitchen, and prep area. There is no fuss about this business and you can tell that they do big numbers by looking at their prep every day. This is no normal quick service restaurant!