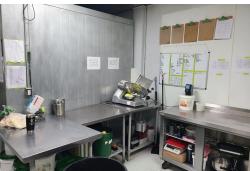

Excellent low lease rate of only \$2,212 gross rent with 5 + 5 years remaining. Full training and menu to be provided to the buyer. Bright unit that is mostly kitchen, prep, and storage with minimal customers area and no seating.

**Property Details:** This is a no fuss option and the 900 sq ft unit is mostly comprised of service area, kitchen, and prep area. There is no fuss about this business and you can tell that they do big numbers by looking at their prep every day. This is no normal quick service restaurant!