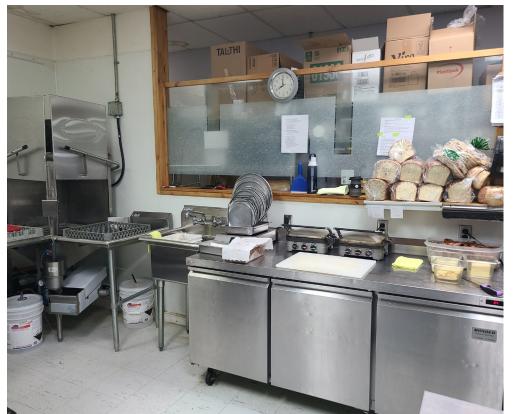

Simple 900 sq ft quick service restaurant (QSR) that benefits from being just off of the highway while also being in a low rent plaza with great signage and lots of parking. This business draws in locals, students, commuters, and great catering numbers.

Excellent low lease rate of only \$2,212 gross rent with 5 + 5 years remaining. Full training and menu to be provided to the buyer. Bright unit that is mostly kitchen, prep, and storage with minimal customers area and no seating.

**Property Details:** This is a no fuss option and the 900 sq ft unit is mostly comprised of service area, kitchen, and prep area. There is no fuss about this business and you can tell that they do big numbers by looking at their prep every day. This is no normal quick service restaurant!