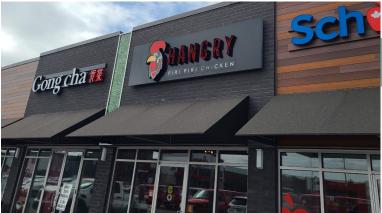

### **HANGRY CHICKEN**

- A Staple in the Local Community
- 1,200 Sq Ft
- Gross Rent of \$4,250
- Thriving Restaurant in Burlington