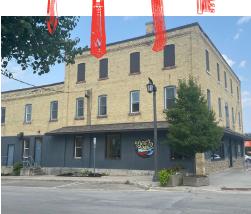

## **OLD JOE'S CABIN**

Old Joe's Cabin is a popular restaurant business in downtown Walkerton with 2 additional floors above zoned residential and available with the property. Beautiful brick building that is 4,500 sq ft on each of the three floors (13,500 sq ft total). The main floor is a very successful business run by ownership and provides income on top of salary.

# **BUILDING DETAILS**

Walkerton is the largest community in the area and has a population of approximately 5,000. This building is located at the intersection of Victoria St N and Durham St E in the center of downtown where it is surrounded by businesses, offices, and restaurants.

Lots of parking options and the private patio was formerly a parking pad that can be converted back.

**Property Details:** Each of the 3 floors are 4,500 sq ft. The brick façade of the building is in good shape and it has excellent visibility from the street.