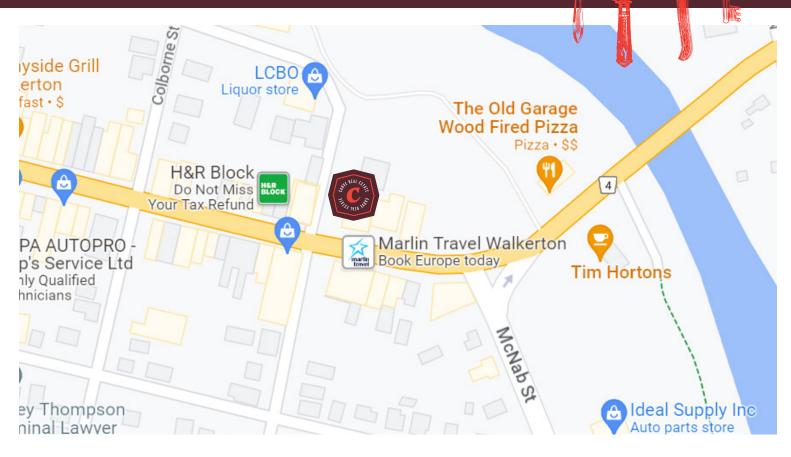

# **BUILDING DETAILS**

Walkerton is the largest community in the area and has a population of approximately 5,000. This building is located at the intersection of Victoria St N and Durham St E in the center of downtown where it is surrounded by businesses, offices, and restaurants.