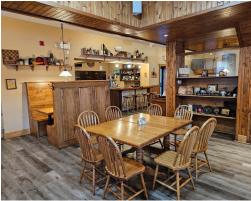

## **OLD JOE'S CABIN**

Old Joe's Cabin is a popular restaurant business in downtown Walkerton with 2 additional floors above zoned residential and available with the property. Beautiful brick building that is 4,500 sq ft on each of the three floors (13,500 sq ft total). The main floor is a very successful business run by ownership and provides income on top of salary.

One 2 bed 2 bath unit upstairs and the rest require renovation. Tons of upside to develop and rent or live there yourself.

The 4,500 sq ft restaurant boasts excellent sales. Liquor license for 118 + 88 on the patio that can be converted to parking. Large production kitchen with a 20-ft commercial hood and 3 walk-ins. Turnkey and ready to go or rebrand it.

The second storey includes a 1,200 Sq Ft 2-bedroom and 2-washroom apartment that is currently used by the owners as office space and storage. This leaves 3,300 remaining sq ft plus 4,500 sq ft on the 3rd storey that can be restored and turned into multiple units.