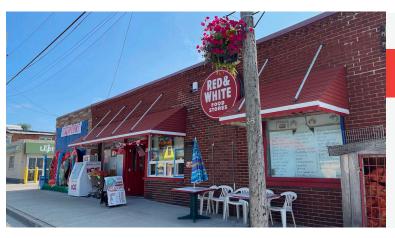

### **RED & WHITE FOOD STORE**

IIIE

- Retail Store
- 4,500 Sq Ft
- Owned Property
- 10 parking spaces

inininini ininini