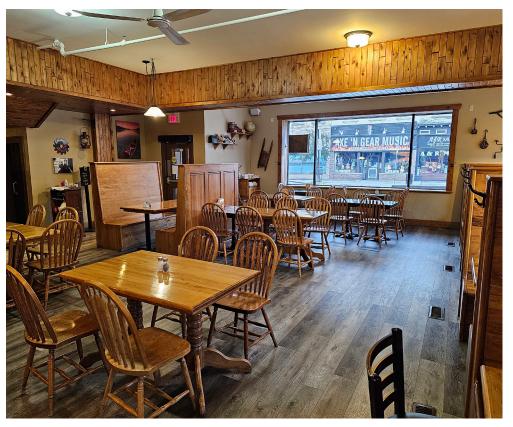

## **OLD JOE'S CABIN**

Old Joe's Cabin is a popular restaurant business in downtown Walkerton with 2 additional floors above zoned residential and available with the property. Beautiful brick building that is 4,500 sq ft on each of the three floors (13,500 sq ft total). The main floor is a very successful business run by ownership and provides income on top of salary.

One 2 bed 2 bath unit upstairs and the rest require renovation. Tons of upside to develop and rent or live there yourself.

The 4,500 sq ft restaurant boasts excellent sales. Liquor license for 118 + 88 on the patio that can be converted to parking. Large production kitchen with a 20-ft commercial hood and 3 walk-ins. Turnkey and ready to go or rebrand it.

\$1,480,000

**Owned Property** 

7,448 Sq Ft

Licensed Restaurant and Bar