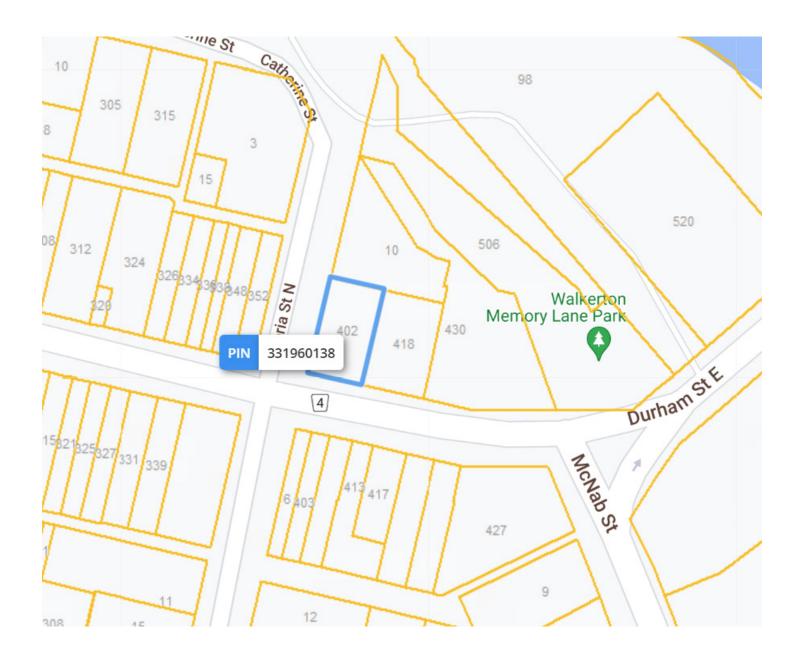

# **BUILDING DETAILS**

Walkerton is the largest community in the area and has a population of approximately 5,000. This building is located at the intersection of Victoria St N and Durham St E in the center of downtown where it is surrounded by businesses, offices, and restaurants.

#### LOT SIZE

**Frontage:** 65.00 ft along Durham St E

**Depth:** Approximately 114.50 ft

Perimeter: 357.61 ft

**Dimensions:** 114.61 ft x 65.06 ft x 114.61 ft x 65.06 ft

**Size:** 7,448.62 ft<sup>2</sup> (0.171 ac)