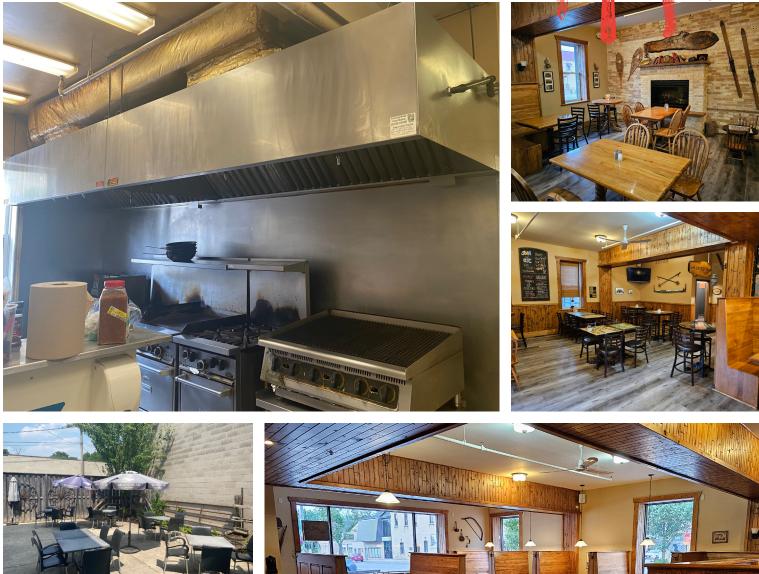

One 2 bed 2 bath unit upstairs and the rest require renovation. Tons of upside to develop and rent or live there yourself.

The 4,500 sq ft restaurant boasts excellent sales. Liquor license for 118 + 88 on the patio that can be converted to parking. Large production kitchen with a 20-ft commercial hood and 3 walk-ins. Turnkey and ready to go or rebrand it.

Lots of parking options and the private patio was formerly a parking pad that can be converted back.

**Property Details:** Each of the 3 floors are 4,500 sq ft. The brick façade of the building is in good shape and it has excellent visibility from the street.