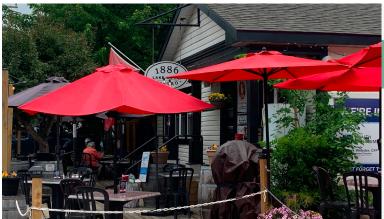

### **1886 LAKE HOUSE BISTRO**

- Restaurant
- 1,800 Sq Ft
- \$4,500 Rent
- Licensed for 72

- Restaurant with Land & Home
- Business with Property
- 5,134 Sq Ft
- Licensed for 105 + 46 on patio