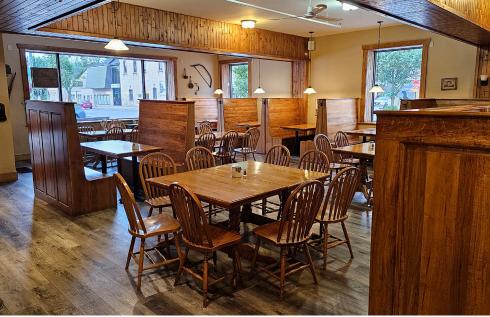

## **OLD JOE'S CABIN**

Old Joe's Cabin is a popular restaurant business in downtown Walkerton with 2 additional floors above zoned residential and available with the property. Beautiful brick building that is 4,500 sq ft on each of the three floors (13,500 sq ft total). The main floor is a very successful business run by ownership and provides income on top of salary.

One 2 bed 2 bath unit upstairs and the rest require renovation. Tons of upside to develop and rent or live there yourself.

The 4,500 sq ft restaurant boasts excellent sales. Liquor license for 118 + 88 on the patio that can be converted to parking. Large production kitchen with a 20-ft commercial hood and 3 walk-ins. Turnkey and ready to go or rebrand it.