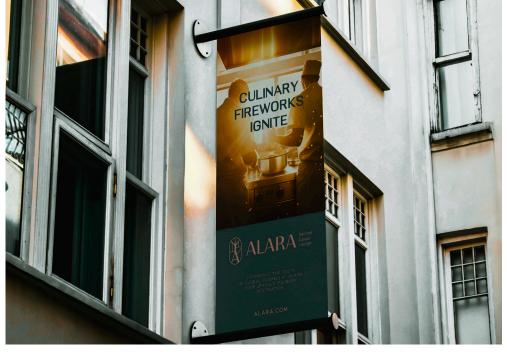

## **ALARA** REFINED CASUAL LOUNGE

ASK89 Ltd. Is seeking to develop 'Alara', a scalable and profitable refined temperance bar and restaurant concept with a focus on casual lounging that will stand as a unique brand with a story and a soul and with strong franchise and growth potential.

Menu R&D is an integral part of the concept to align with Alara's dynamic vibe and generate enough fuel for marketing communication. The menu will be based on popular traditional dishes with a creative twist developed by Alara's excellent culinary team.