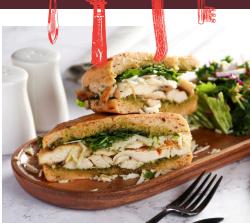

Menu R&D is an integral part of the concept to align with Alara's dynamic vibe and generate enough fuel for marketing communication. The menu will be based on popular traditional dishes with a creative twist developed by Alara's excellent culinary team.