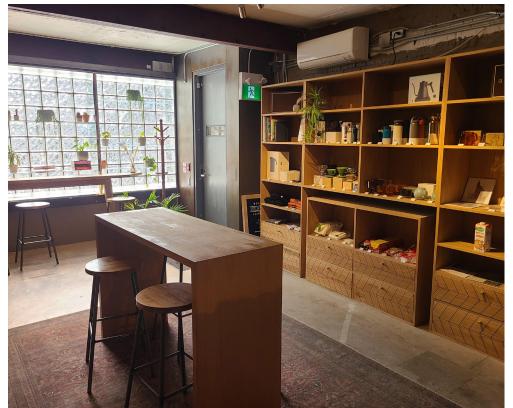

This super trendy cafe is located in the laneway directly behind some of Toronto's coolest and most famous restaurants at College between Palmerston and Markham.

Great lease rate of \$2,654 gross including TMI with a long lease with term. Seating for 20 in an absolutely gorgeous buildout with wood furnishings throughout. 600 sq ft layout that is very easy to operate. Royalty of 7% and great margins.

**Property Details:** The unit has seen major renovations and upgrades and it is in excellent condition complete with 200 amp power and all up to date systems and leaseholds.

The buildout is simply gorgeous and just like the other Boxcar Social locations it has both the brand feel while having its own independent look and feel. With a small 600 sq ft layout this is an easy business to operate and staff.