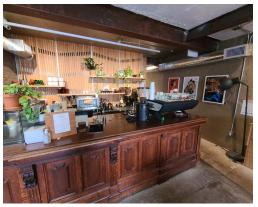

**Property Details:** The unit has seen major renovations and upgrades and it is in excellent condition complete with 200 amp power and all up to date systems and leaseholds.

The buildout is simply gorgeous and just like the other Boxcar Social locations it has both the brand feel while having its own independent look and feel. With a small 600 sq ft layout this is an easy business to operate and staff.