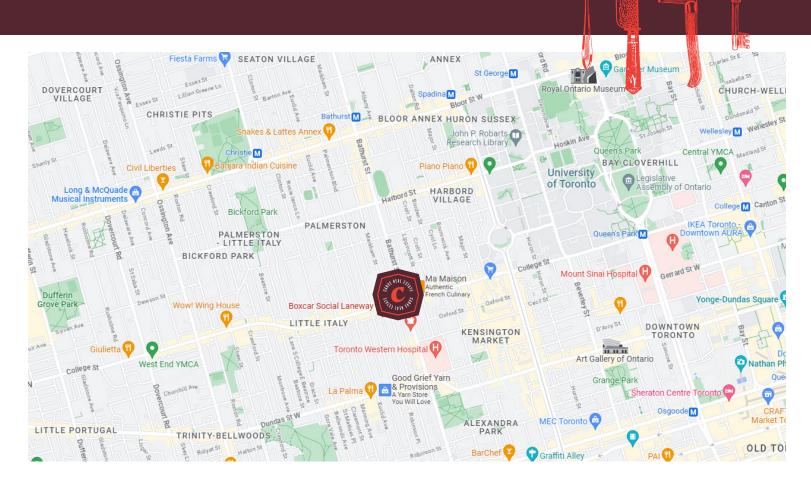

This super trendy cafe is located in the laneway directly behind some of Toronto's coolest and most famous restaurants at College between Palmerston and Markham.

Great lease rate of \$2,654 gross including TMI with a long lease with term. Seating for 20 in an absolutely gorgeous buildout with wood furnishings throughout. 600 sq ft layout that is very easy to operate. Royalty of 7% and great margins.

### **BUILDING DETAILS**

This section of College Street lies just to the east of Little Italy and just west of Kensington. It is home to a handful of some of Toronto's most popular and well-known restaurants. Its trendy location behind College in the laneway allows for far lower rent and the reputation of the brand and location in this hotspot bring in the crowds and customers.