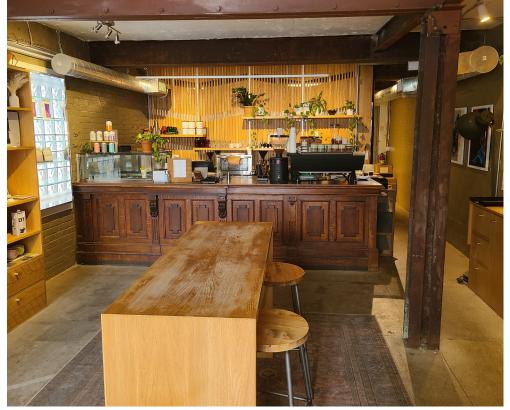

This super trendy cafe is located in the laneway directly behind some of Toronto's coolest and most famous restaurants at College between Palmerston and Markham.

Great lease rate of \$2,654 gross including TMI with a long lease with term. Seating for 20 in an absolutely gorgeous buildout with wood furnishings throughout. 600 sq ft layout that is very easy to operate. Royalty of 7% and great margins.

**Property Details:** The unit has seen major renovations and upgrades and it is in excellent condition complete with 200 amp power and all up to date systems and leaseholds.

The buildout is simply gorgeous and just like the other Boxcar Social locations it has both the brand feel while having its own independent look and feel. With a small 600 sq ft layout this is an easy business to operate and staff.