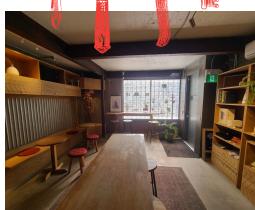

This super trendy cafe is located in the laneway directly behind some of Toronto's coolest and most famous restaurants at College between Palmerston and Markham.

Great lease rate of \$2,654 gross including TMI with a long lease with term. Seating for 20 in an absolutely gorgeous buildout with wood furnishings throughout. 600 sq ft layout that is very easy to operate. Royalty of 7% and great margins.

**Property Details:** The unit has seen major renovations and upgrades and it is in excellent condition complete with 200 amp power and all up to date systems and leaseholds.

The buildout is simply gorgeous and just like the other Boxcar Social locations it has both the brand feel while having its own independent look and feel. With a small 600 sq ft layout this is an easy business to operate and staff.