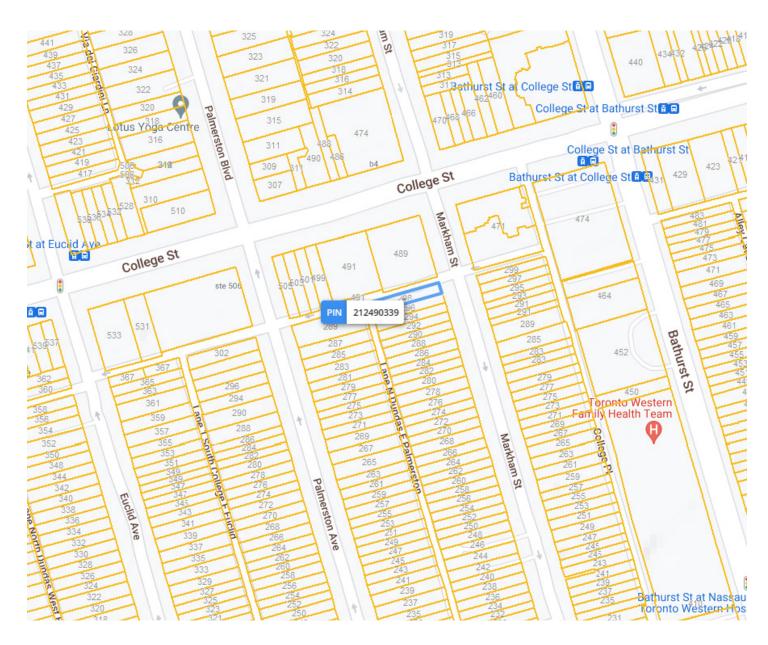

#### Frontage:

18.75 ft along Markham St

#### Depth:

Approximately 129.00 ft

#### **Raw Measurements:**

129.59 ft x 19.28 ft x 129.58 ft x 18.72 ft

#### **Total Area:**

2,454.17 ft<sup>2</sup> (0.056 ac)