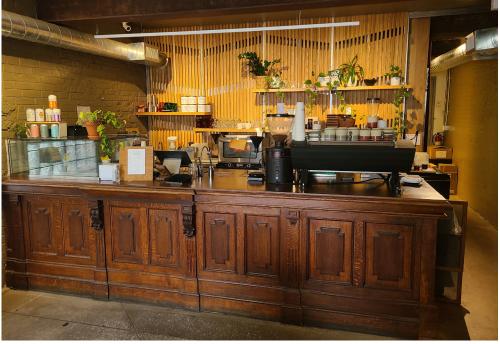

This super trendy cafe is located in the laneway directly behind some of Toronto's coolest and most famous restaurants at College between Palmerston and Markham.

Great lease rate of \$2,654 gross including TMI with a long lease with term. Seating for 20 in an absolutely gorgeous buildout with wood furnishings throughout. 600 sq ft layout that is very easy to operate. Royalty of 7% and great margins.

**Property Details:** The unit has seen major renovations and upgrades and it is in excellent condition complete with 200 amp power and all up to date systems and leaseholds.

The buildout is simply gorgeous and just like the other Boxcar Social locations it has both the brand feel while having its own independent look and feel. With a small 600 sq ft layout this is an easy business to operate and staff.