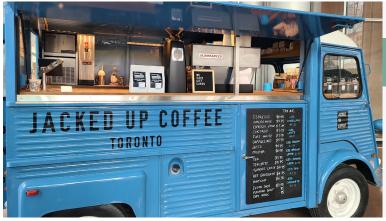

### JACKED UP COFFEE

- Citroen H Van inside MetroCentre
- 100 sq ft
- · Attractive rent
- Long term lease