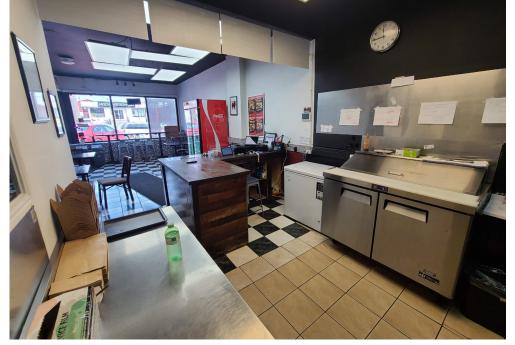

## MAPLE LEAF BURGER

Established Burger Restaurant. Dine-In or Take out. 800 Sqf, 24 Seats. Professional kitchen with 10 ft exhaust hood. 2 washrooms, ample parking and easy access to 427/QEW.

Low Rent is \$1,858.00/Per Month. Lease Term: 3+5 Years. Near Sherway Mall, Good Reviews on Google. All Chattels. Can be kept as the same business or converted to a different concept or cuisine.

The restaurant is located in a prime Etobicoke location with extremely low rents and is easy to operate.

\$119,000

\$1,858 Gross Rent

800 Sq Ft

**Quick Service Restaurant** 

# **BUILDING DETAILS**

The restaurant is located in a prime Etobicoke location with extremely low rents and is easy to operate.

**Property Details:** The restaurant was renovated in 2021. There are about 10 parking spaces available.