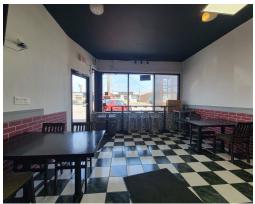

## MAPLE LEAF BURGER

Established Burger Restaurant. Dine-In or Take out. 800 Sqf, 24 Seats. Professional kitchen with 10 ft exhaust hood. 2 washrooms, ample parking and easy access to 427/QEW.

Low Rent is \$1,858.00/Per Month. Lease Term: 3+5 Years. Near Sherway Mall, Good Reviews on Google. All Chattels. Can be kept as the same business or converted to a different concept or cuisine.

The restaurant is located in a prime Etobicoke location with extremely low rents and is easy to operate.

\$119,000

\$1,858 Gross Rent

800 Sq Ft

**Quick Service Restaurant** 

# **BUILDING DETAILS**

The restaurant is located in a prime Etobicoke location with extremely low rents and is easy to operate.

**Property Details:** The restaurant was renovated in 2021. There are about 10 parking spaces available.