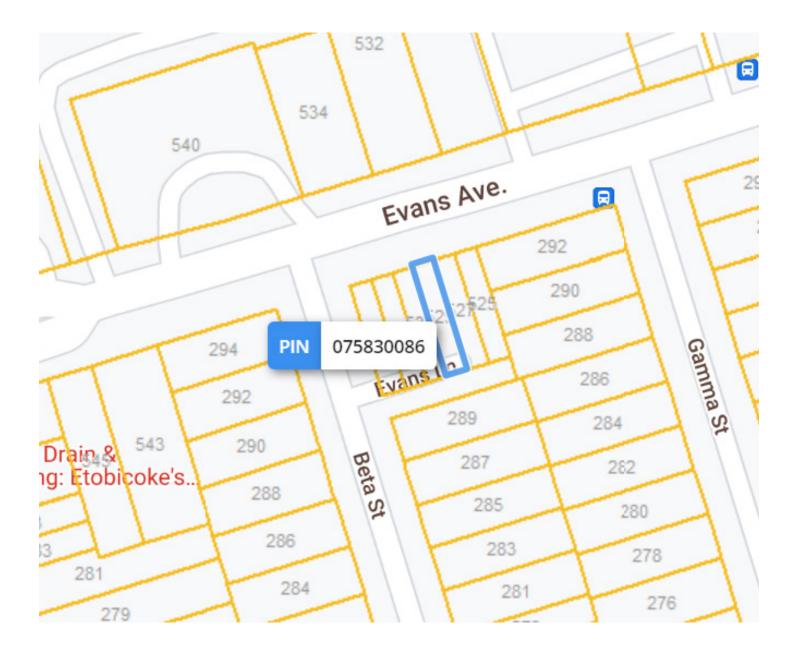

### LOT SIZE

**Frontage:** 19.00 ft along Evans Ave

**Depth:** Approximately 100.00 ft

**Dimensions:** 19.03 ft × 100.14 ft ×19.03 ft × 100.14 ft

**Size:** 1,905.21 ft<sup>2</sup> (0.044 ac)