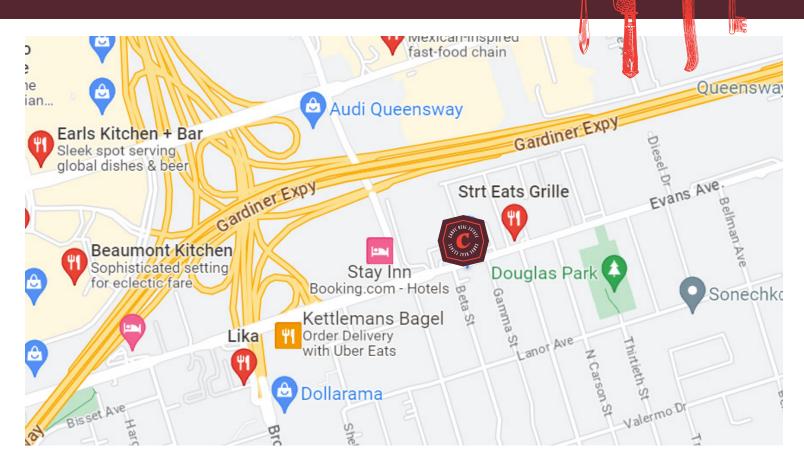

Excellent Exposure On Busy Evans Ave. Close To Gardiner Expressway, Sherway Gardens, Hwy 427 & Qew.