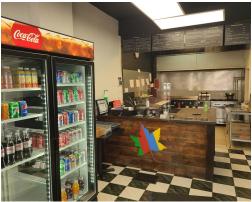

## MAPLE LEAF BURGER

Established Burger Restaurant. Dine-In or Take out. 800 Sqf, 24 Seats. Professional kitchen with 10 ft exhaust hood. 2 washrooms, ample parking and easy access to 427/QEW.

Low Rent is \$1,858.00/Per Month. Lease Term: 3+5 Years. Near Sherway Mall, Good Reviews on Google. All Chattels. Can be kept as the same business or converted to a different concept or cuisine.

The restaurant is located in a prime Etobicoke location with extremely low rents and is easy to operate.

\$119,000

\$1,858 Gross Rent

800 Sq Ft

**Quick Service Restaurant** 

# **BUILDING DETAILS**

The restaurant is located in a prime Etobicoke location with extremely low rents and is easy to operate.

**Property Details:** The restaurant was renovated in 2021. There are about 10 parking spaces available.