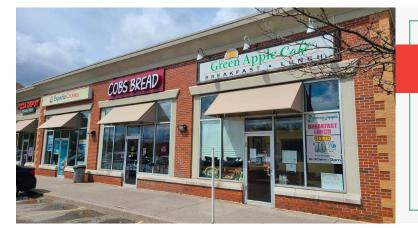

### **529 EVANS AVE, ETOBICOKE**

## MAPLE LEAF BURGER

Established Burger Restaurant. Dine-In or Take out. 800 Sqf, 24 Seats. Professional kitchen with 10 ft exhaust hood. 2 washrooms, ample parking and easy access to 427/QEW.

Low Rent is \$1,858.00/Per Month. Lease Term: 3+5 Years. Near Sherway Mall, Good Reviews on Google. All Chattels. Can be kept as the same business or converted to a different concept or cuisine.

The restaurant is located in a prime Etobicoke location with extremely low rents and is easy to operate.

\$119,000

\$1,858 Gross Rent

800 Sq Ft

**Quick Service Restaurant** 