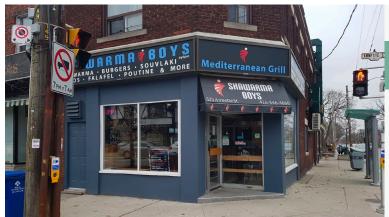

### **SHAWARMA BOYS**

- Located at Runnymede and Annette
- 900 Sq Ft
- \$4,248 Gross Rent
- In a very good residential neighbourhood