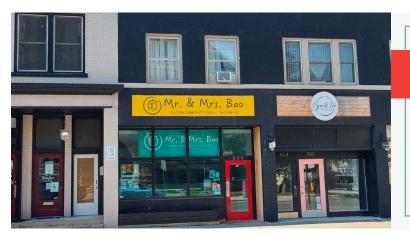

### **MR. AND MRS. BAO**

Turnkey Quick Service Restaurant

IIIE

- 1,000 Sq Ft
- \$1,593 Gross Rent
- Open to rebranding and conversion