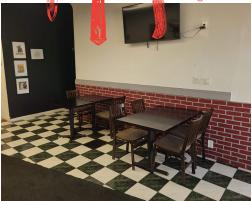

## MAPLE LEAF BURGER

Established Burger Restaurant. Dine-In or Take out. 800 Sqf, 24 Seats. Professional kitchen with 10 ft exhaust hood. 2 washrooms, ample parking and easy access to 427/QEW.

Low Rent is \$1,858.00/Per Month. Lease Term: 3+5 Years. Near Sherway Mall, Good Reviews on Google. All Chattels. Can be kept as the same business or converted to a different concept or cuisine.

The restaurant is located in a prime Etobicoke location with extremely low rents and is easy to operate.

\$119,000

\$1,858 Gross Rent

800 Sq Ft

**Quick Service Restaurant** 

# **BUILDING DETAILS**

The restaurant is located in a prime Etobicoke location with extremely low rents and is easy to operate.

**Property Details:** The restaurant was renovated in 2021. There are about 10 parking spaces available.