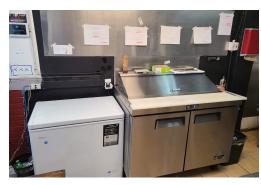

## MAPLE LEAF BURGER

Established Burger Restaurant. Dine-In or Take out. 800 Sqf, 24 Seats. Professional kitchen with 10 ft exhaust hood. 2 washrooms, ample parking and easy access to 427/QEW.

Low Rent is \$1,858.00/Per Month. Lease Term: 3+5 Years. Near Sherway Mall, Good Reviews on Google. All Chattels. Can be kept as the same business or converted to a different concept or cuisine.

The restaurant is located in a prime Etobicoke location with extremely low rents and is easy to operate.

\$119,000

\$1,858 Gross Rent

800 Sq Ft

**Quick Service Restaurant** 

# **BUILDING DETAILS**

The restaurant is located in a prime Etobicoke location with extremely low rents and is easy to operate.

**Property Details:** The restaurant was renovated in 2021. There are about 10 parking spaces available.