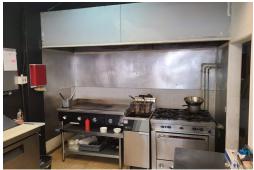

## MAPLE LEAF BURGER

Established Burger Restaurant. Dine-In or Take out. 800 Sqf, 24 Seats. Professional kitchen with 10 ft exhaust hood. 2 washrooms, ample parking and easy access to 427/QEW.

Low Rent is \$1,858.00/Per Month. Lease Term: 3+5 Years. Near Sherway Mall, Good Reviews on Google. All Chattels. Can be kept as the same business or converted to a different concept or cuisine.

The restaurant is located in a prime Etobicoke location with extremely low rents and is easy to operate.

\$119,000

\$1,858 Gross Rent

800 Sq Ft

**Quick Service Restaurant** 

# **BUILDING DETAILS**

The restaurant is located in a prime Etobicoke location with extremely low rents and is easy to operate.

**Property Details:** The restaurant was renovated in 2021. There are about 10 parking spaces available.