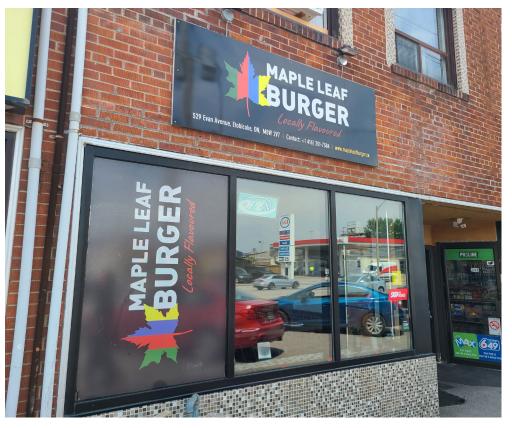

### **529 EVANS AVE, ETOBICOKE**

## MAPLE LEAF BURGER

Established Burger Restaurant. Dine-In or Take out. 800 Sqf, 24 Seats. Professional kitchen with 10 ft exhaust hood. 2 washrooms, ample parking and easy access to 427/QEW.

Low Rent is \$1,858.00/Per Month. Lease Term: 3+5 Years. Near Sherway Mall, Good Reviews on Google. All Chattels. Can be kept as the same business or converted to a different concept or cuisine.

The restaurant is located in a prime Etobicoke location with extremely low rents and is easy to operate.

\$119,000

\$1,858 Gross Rent

800 Sq Ft

**Quick Service Restaurant** 

Excellent Exposure On Busy Evans Ave. Close To Gardiner Expressway, Sherway Gardens, Hwy 427 & Qew.