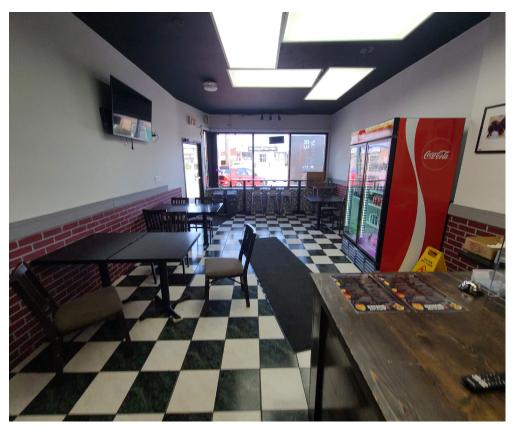

## MAPLE LEAF BURGER

Established Burger Restaurant. Dine-In or Take out. 800 Sqf, 24 Seats. Professional kitchen with 10 ft exhaust hood. 2 washrooms, ample parking and easy access to 427/QEW.

Low Rent is \$1,858.00/Per Month. Lease Term: 3+5 Years. Near Sherway Mall, Good Reviews on Google. All Chattels. Can be kept as the same business or converted to a different concept or cuisine.

The restaurant is located in a prime Etobicoke location with extremely low rents and is easy to operate.

\$119,000

\$1,858 Gross Rent

800 Sq Ft

**Quick Service Restaurant** 

# **BUILDING DETAILS**

The restaurant is located in a prime Etobicoke location with extremely low rents and is easy to operate.

**Property Details:** The restaurant was renovated in 2021. There are about 10 parking spaces available.