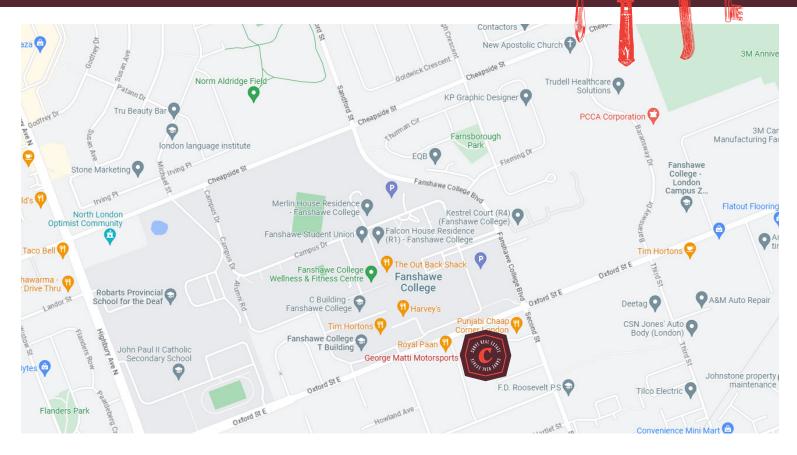

# **GEORGE MATTI MOTORSPORTS**

George Matti Motorsports is a 4 Bay auto mechanic garage and dealership. Located on a 12,561 sq ft lot on a stand alone independent concrete pad just off of Oxford between Highbury and Clarke. Surrounded by residential, industrial, and office and directly across the street from Fanshawe College.

The location also benefits from having access to London's East End where the majority of the factories and industry is.

**Property Details:** Great signage and visibility and so close to one of the largest college campuses in all of Ontario. 3 phase power and a big parking lot to the front and back of the building allowing for the storage of many cars.