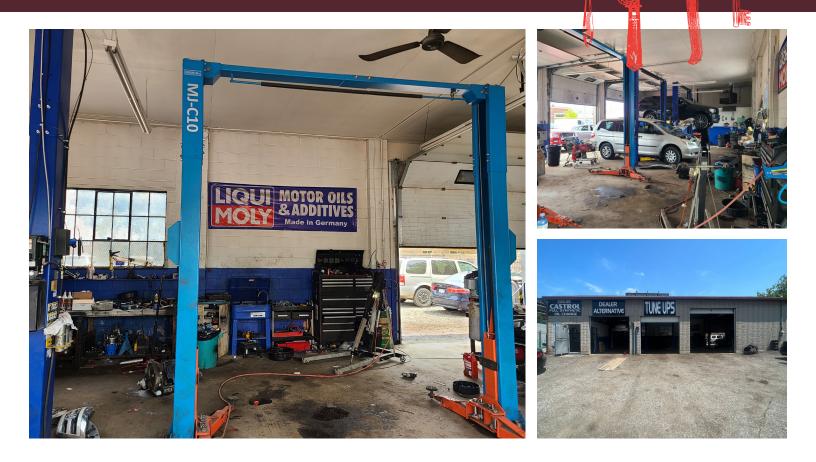

# **GEORGE MATTI MOTORSPORTS**

George Matti Motorsports is a 4 Bay auto mechanic garage and dealership. Located on a 12,561 sq ft lot on a stand alone independent concrete pad just off of Oxford between Highbury and Clarke. Surrounded by residential, industrial, and office and directly across the street from Fanshawe College.

This is a very profitable business with an outstanding track record and excellent profit margins for ownership and various streams of income.

4 complete garage bays plus office space and tons of parking for 60 cars providing lots of storage area. Very attractive lease of 5,000 gross including TMI with 1 + 5 + 5 + 5 years remaining. 5,000 sq ft building with lots of signage.

\$799,000

\$5,000 Gross Rent

5,000 Sq Ft

Auto Garage & Dealer