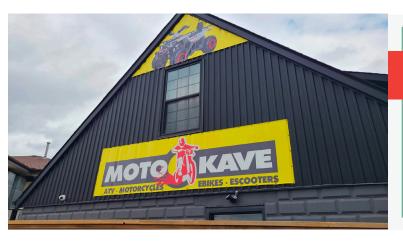

# **OTHER LOCATIONS**:

## **MOTO KAVE MOTORCYCLES**

IIIE

- Vehicle retail & garage
- \$3,486 gross rent
- 1,500 sq ft
- Apartment/lounge area upstairs