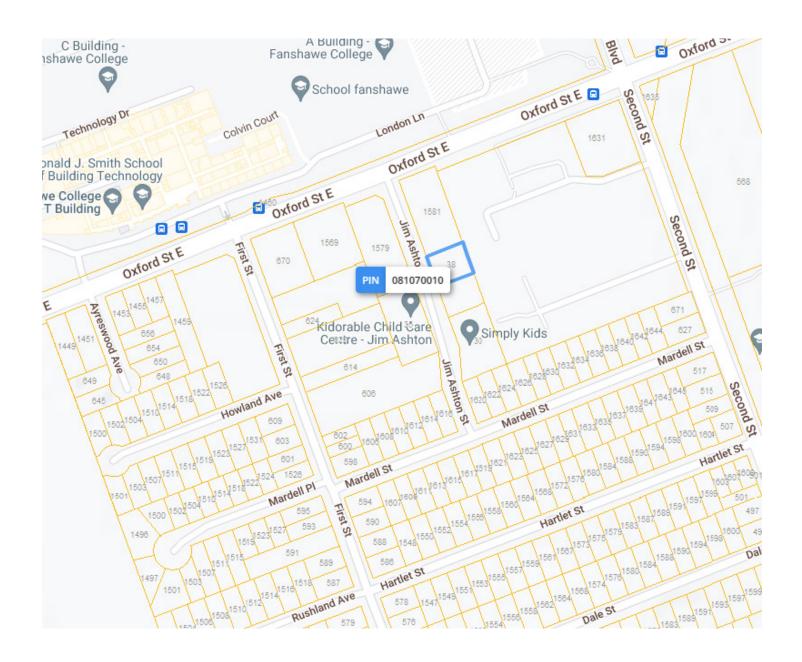

## LOT SIZE

Frontage: 102.00 ft along Jim Ashton St

**Depth:** Approximately 123.76 ft

#### **Dimensions:**

122.94 ft x 102.31 ft x 122.88 ft x 102.25 ft

**Size:** 12,561.47 ft<sup>2</sup> (0.288 ac)