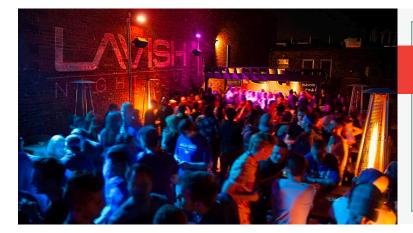

## LAVISH LONDON

- London's only LGBTQ nightclub
- \$4,000 gross rent
- 3,500 sq ft
- A mainstay for years with a loyal following