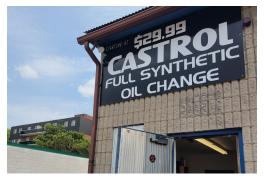

# **GEORGE MATTI MOTORSPORTS**

George Matti Motorsports is a 4 Bay auto mechanic garage and dealership. Located on a 12,561 sq ft lot on a stand alone independent concrete pad just off of Oxford between Highbury and Clarke. Surrounded by residential, industrial, and office and directly across the street from Fanshawe College.

This is a very profitable business with an outstanding track record and excellent profit margins for ownership and various streams of income.

4 complete garage bays plus office space and tons of parking for 60 cars providing lots of storage area. Very attractive lease of 5,000 gross including TMI with 1 + 5 + 5 + 5 years remaining. 5,000 sq ft building with lots of signage.

The location also benefits from having access to London's East End where the majority of the factories and industry is.

**Property Details:** Great signage and visibility and so close to one of the largest college campuses in all of Ontario. 3 phase power and a big parking lot to the front and back of the building allowing for the storage of many cars.