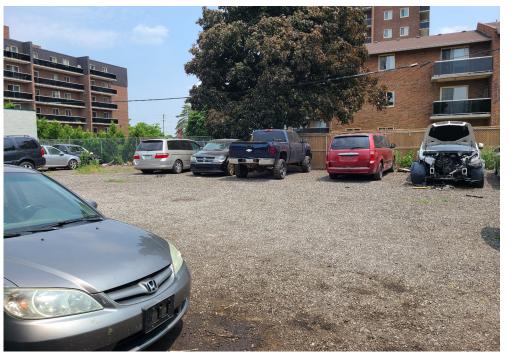

This is a very profitable business with an outstanding track record and excellent profit margins for ownership and various streams of income.

4 complete garage bays plus office space and tons of parking for 60 cars providing lots of storage area. Very attractive lease of 5,000 gross including TMI with 1 + 5 + 5 + 5 years remaining. 5,000 sq ft building with lots of signage.

The location also benefits from having access to London's East End where the majority of the factories and industry is.

**Property Details:** Great signage and visibility and so close to one of the largest college campuses in all of Ontario. 3 phase power and a big parking lot to the front and back of the building allowing for the storage of many cars.