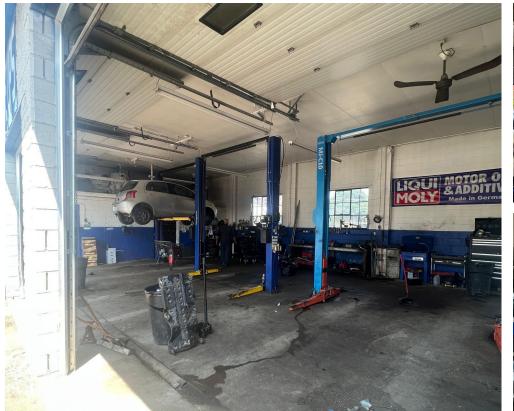

# **GEORGE MATTI MOTORSPORTS**

George Matti Motorsports is a 4 Bay auto mechanic garage and dealership. Located on a 12,561 sq ft lot on a stand alone independent concrete pad just off of Oxford between Highbury and Clarke. Surrounded by residential, industrial, and office and directly across the street from Fanshawe College.

This is a very profitable business with an outstanding track record and excellent profit margins for ownership and various streams of income.

4 complete garage bays plus office space and tons of parking for 60 cars providing lots of storage area. Very attractive lease of 5,000 gross including TMI with 1 + 5 + 5 + 5 years remaining. 5,000 sq ft building with lots of signage.

# **BUILDING DETAILS**

This is a classic automotive garage structure just beside a very busy intersection in Central East London. While it may be an older building, the systems and equipment are in excellent location and the age of the structure allows for one major benefit. Cheap rent.