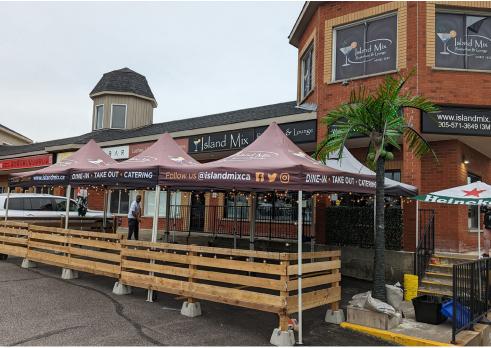

**FOR SALE** 

843 KING ST W, OSHAWA

\$249,000

## **ISLAND MIX - OSHAWA**

Popular restaurant & lounge located in a great plaza in Oshawa. Big liquor license of 70 + 48 on the seasonal patio. Tons of parking and visibility from King Street with pylon signage.

## **BUILDING DETAILS**

This business is located in a prime location in central west Oshawa. It is only minutes from the on/off ramps to the 401 with Thickson to the west and Stevenson to the east.

Outstanding visibility and access to the plaza, coupled with over 75 parking spots offer a ton of vehicular traffic, and there is public transit as well.