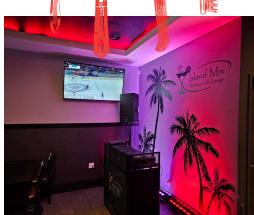

## **ISLAND MIX - OSHAWA**

Popular restaurant & lounge located in a great plaza in Oshawa. Big liquor license of 70 + 48 on the seasonal patio. Tons of parking and visibility from King Street with pylon signage.

There are other restaurant businesses in the plaza that only help to draw in the crowds. Ideal for the sit-down business and for deliveries and pick up.

**Property Details:** The unit is modern with 200 amp/600 volt power supply. There is a licensed additional party room upstairs for events.