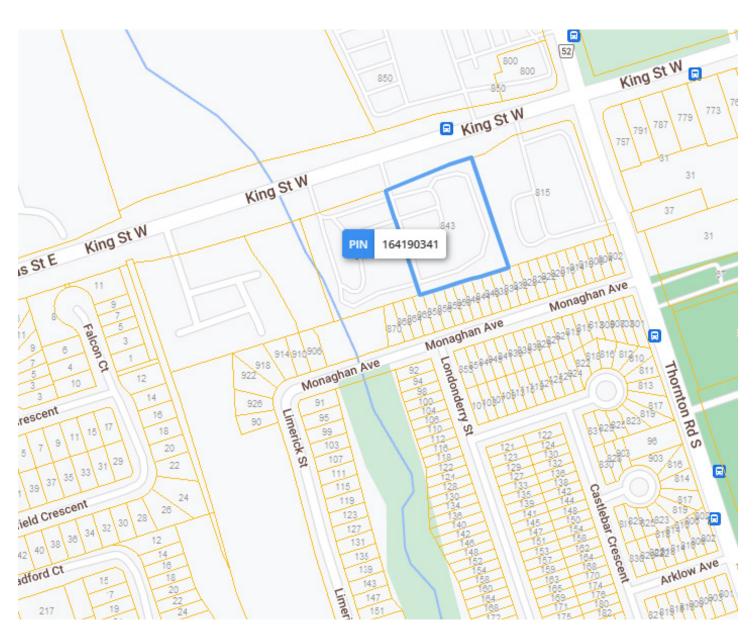

**FOR SALE** 

843 KING ST W, OSHAWA

\$249,000

## **BUILDING DETAILS**

This business is located in a prime location in central west Oshawa. It is only minutes from the on/off ramps to the 401 with Thickson to the west and Stevenson to the east.

Outstanding visibility and access to the plaza, coupled with over 75 parking spots offer a ton of vehicular traffic, and there is public transit as well.

#### Frontage:

259.22 ft along King St W

#### Depth:

Approximately 323.12 ft

#### **Dimensions:**

259.22 ft x 307.90 ft x 259.13 ft x 323.12 ft

#### Size:

81,956.33 ft<sup>2</sup> (1.881 ac)