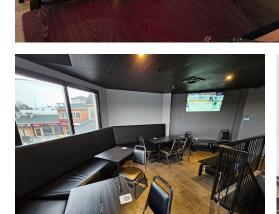

There are other restaurant businesses in the plaza that only help to draw in the crowds. Ideal for the sit-down business and for deliveries and pick up.

**Property Details:** The unit is modern with 200 amp/600 volt power supply. There is a licensed additional party room upstairs for events.