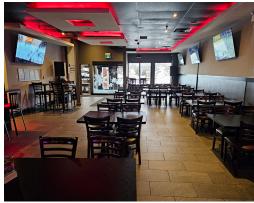

## **ISLAND MIX - OSHAWA**

Popular restaurant & lounge located in a great plaza in Oshawa. Big liquor license of 70 + 48 on the seasonal patio. Tons of parking and visibility from King Street with pylon signage.

Currently doing excellent numbers but available for conversion to another concept, cuisine, or franchise. Full commercial kitchen with a 16 ft commercial hood that can handle any cuisine type.

Attractive lease of \$7,893 gross rent including TMI with a long 2 + 5 + 5 year term remaining. 2,658 sq ft space that is easy to staff and manage. Ideal for ghost kitchen and takeout when not doing sit down service.