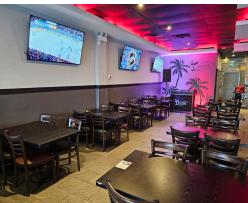

## **ISLAND MIX - OSHAWA**

Popular restaurant & lounge located in a great plaza in Oshawa. Big liquor license of 70 + 48 on the seasonal patio. Tons of parking and visibility from King Street with pylon signage.

Currently doing excellent numbers but available for conversion to another concept, cuisine, or franchise. Full commercial kitchen with a 16 ft commercial hood that can handle any cuisine type.

Attractive lease of \$7,893 gross rent including TMI with a long 2 + 5 + 5 year term remaining. 2,658 sq ft space that is easy to staff and manage. Ideal for ghost kitchen and takeout when not doing sit down service.