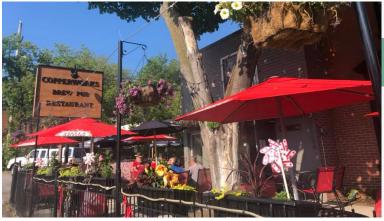

### **COPPERWORKS BREW PUB**

- · Awesome brewpub with brewing
- 3,500 sq ft
- \$8,500 gross rent with term
- Large 125 + 37 patio license