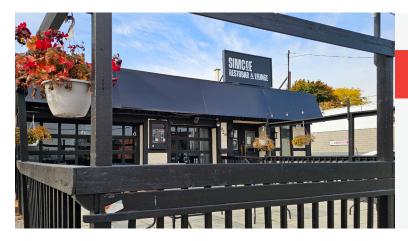

### **SIMCOE GASTROPUB**

- Licensed Restaurant with Patio
- 3,500 Sq Ft
- \$5,000 Gross Rent
- Very well-known for live music and bands