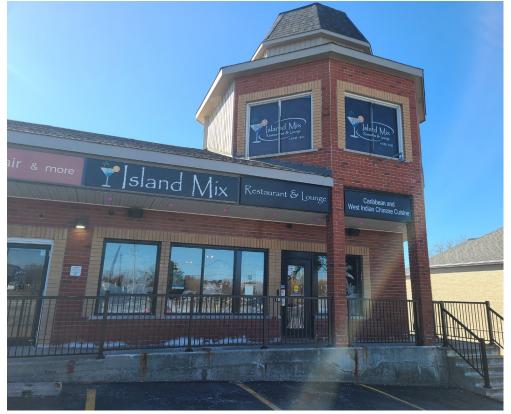

**FOR SALE** 

843 KING ST W, OSHAWA

\$249,000

## **ISLAND MIX - OSHAWA**

Popular restaurant & lounge located in a great plaza in Oshawa. Big liquor license of 70 + 48 on the seasonal patio. Tons of parking and visibility from King Street with pylon signage.

## **BUILDING DETAILS**

This business is located in a prime location in central west Oshawa. It is only minutes from the on/off ramps to the 401 with Thickson to the west and Stevenson to the east.

Outstanding visibility and access to the plaza, coupled with over 75 parking spots offer a ton of vehicular traffic, and there is public transit as well.