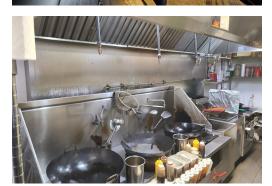

Currently doing excellent numbers but available for conversion to another concept, cuisine, or franchise. Full commercial kitchen with a 16 ft commercial hood that can handle any cuisine type.

Attractive lease of \$7,893 gross rent including TMI with a long 2 + 5 + 5 year term remaining. 2,658 sq ft space that is easy to staff and manage. Ideal for ghost kitchen and takeout when not doing sit down service.