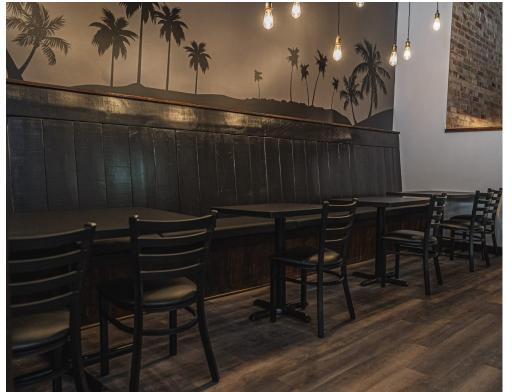

The 3,500 sq ft space has a great layout ideal for parties and events. The business benefits from a great seasonal patio where the patrons can enjoy live music and people watch.

**Property Details:** There is a long, beautiful bar full of great leaseholds and equipment. The back end is just as impressive with a full commercial kitchen and a monstrous hood of 30 ft that can handle any cuisine.