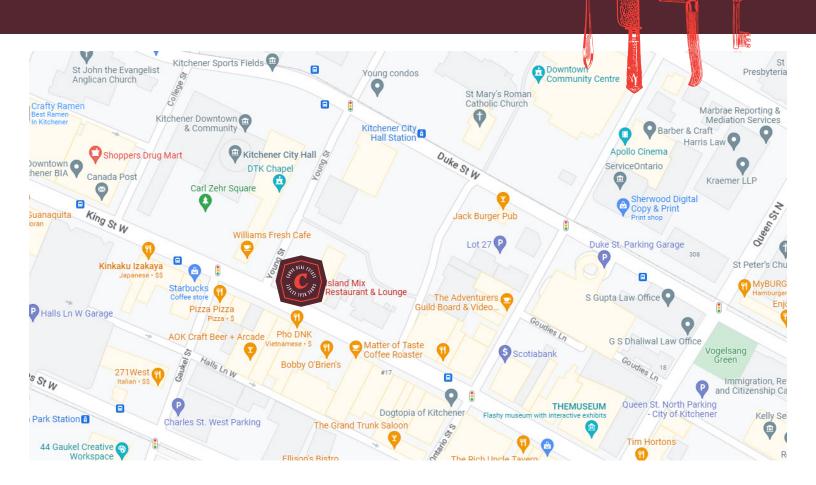

## **ISLAND MIX - KITCHENER**

Turnkey licensed restaurant in an excellent downtown Kitchener location on King Street West. Currently a very popular restaurant with strong sales, this 3,500 sq ft space in the best part of Kitchener is popular as both a restaurant and a nighttime destination known for live music.

### **BUILDING DETAILS**

This location in the heart of downtown Kitchener where you are surrounded by the best restaurants and shopping that the city has to offer. This building in particular has maintained its beautiful brick and stone facade and is flanked by two redeveloped lots where new buildings now stand. Offices to one side and high-end condos on the other.