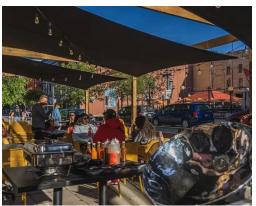

## **ISLAND MIX - KITCHENER**

Turnkey licensed restaurant in an excellent downtown Kitchener location on King Street West. Currently a very popular restaurant with strong sales, this 3,500 sq ft space in the best part of Kitchener is popular as both a restaurant and a nighttime destination known for live music.

Available for rebranding into a different concept, cuisine, or franchise. Great visibility and seasonal patio licensed for 90 inside. Please do not go direct or speak to staff.

Excellent lease rate of 6,325 gross rent including TMI with 4+5+5 years remaining on the term. Large 3,300 sq ft layout with high ceilings, exposed brick, and a huge 30 ft long commercial hood in the chef's kitchen with 2 walk-ins.

The 3,500 sq ft space has a great layout ideal for parties and events. The business benefits from a great seasonal patio where the patrons can enjoy live music and people watch.

**Property Details:** There is a long, beautiful bar full of great leaseholds and equipment. The back end is just as impressive with a full commercial kitchen and a monstrous hood of 30 ft that can handle any cuisine.