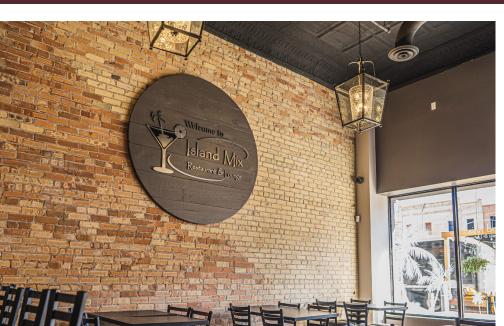

## **ISLAND MIX - KITCHENER**

Turnkey licensed restaurant in an excellent downtown Kitchener location on King Street West. Currently a very popular restaurant with strong sales, this 3,500 sq ft space in the best part of Kitchener is popular as both a restaurant and a nighttime destination known for live music.

### **BUILDING DETAILS**

This location in the heart of downtown Kitchener where you are surrounded by the best restaurants and shopping that the city has to offer. This building in particular has maintained its beautiful brick and stone facade and is flanked by two redeveloped lots where new buildings now stand. Offices to one side and high-end condos on the other.

The 3,500 sq ft space has a great layout ideal for parties and events. The business benefits from a great seasonal patio where the patrons can enjoy live music and people watch.

**Property Details:** There is a long, beautiful bar full of great leaseholds and equipment. The back end is just as impressive with a full commercial kitchen and a monstrous hood of 30 ft that can handle any cuisine.