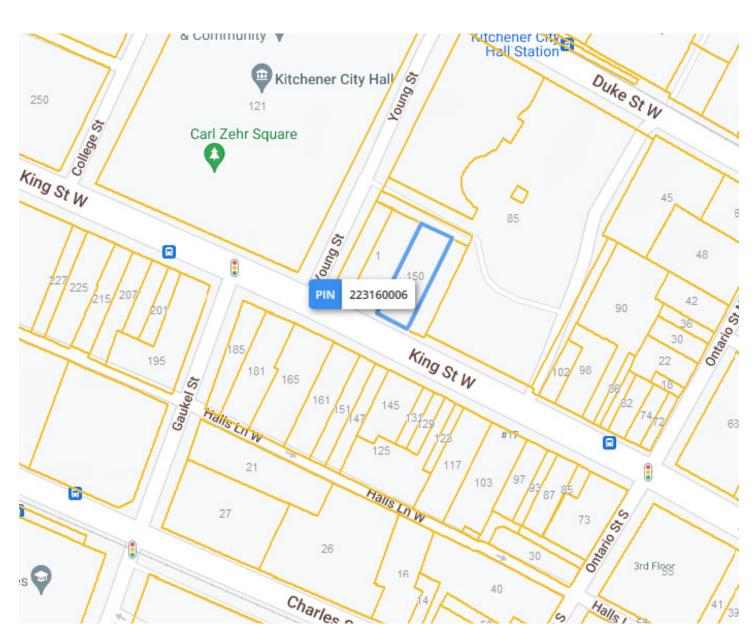

### **BUILDING DETAILS**

This location in the heart of downtown Kitchener where you are surrounded by the best restaurants and shopping that the city has to offer. This building in particular has maintained its beautiful brick and stone facade and is flanked by two redeveloped lots where new buildings now stand. Offices to one side and high-end condos on the other.

#### Frontage:

48.00 ft along King St W

#### Depth:

Approximatley 140.00 ft

#### **Dimensions:**

139.46 ft x 47.38 ft x 139.48 ft x 47.38 ft

#### Size:

6,598.27 ft<sup>2</sup> (0.151 ac)