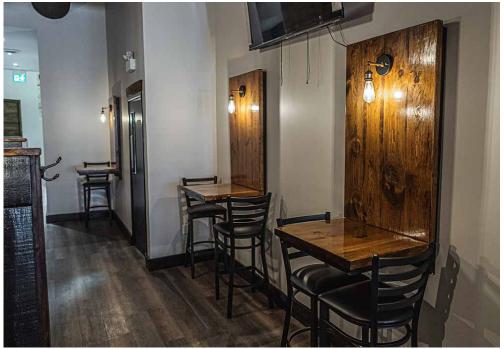

### **BUILDING DETAILS**

This location in the heart of downtown Kitchener where you are surrounded by the best restaurants and shopping that the city has to offer. This building in particular has maintained its beautiful brick and stone facade and is flanked by two redeveloped lots where new buildings now stand. Offices to one side and high-end condos on the other.

The 3,500 sq ft space has a great layout ideal for parties and events. The business benefits from a great seasonal patio where the patrons can enjoy live music and people watch.

**Property Details:** There is a long, beautiful bar full of great leaseholds and equipment. The back end is just as impressive with a full commercial kitchen and a monstrous hood of 30 ft that can handle any cuisine.