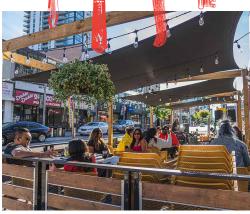

## **ISLAND MIX - KITCHENER**

Turnkey licensed restaurant in an excellent downtown Kitchener location on King Street West. Currently a very popular restaurant with strong sales, this 3,500 sq ft space in the best part of Kitchener is popular as both a restaurant and a nighttime destination known for live music.

Available for rebranding into a different concept, cuisine, or franchise. Great visibility and seasonal patio licensed for 90 inside. Please do not go direct or speak to staff.

Excellent lease rate of 6,325 gross rent including TMI with 4+5+5 years remaining on the term. Large 3,300 sq ft layout with high ceilings, exposed brick, and a huge 30 ft long commercial hood in the chef's kitchen with 2 walk-ins.

The 3,500 sq ft space has a great layout ideal for parties and events. The business benefits from a great seasonal patio where the patrons can enjoy live music and people watch.

**Property Details:** There is a long, beautiful bar full of great leaseholds and equipment. The back end is just as impressive with a full commercial kitchen and a monstrous hood of 30 ft that can handle any cuisine.