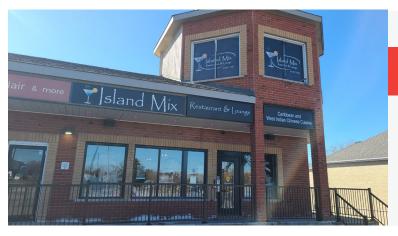

### **ISLAND MIX - OSHAWA**

- Licensed Restaurant
- \$5,929 Gross Rent
- 3,000 Sq Ft
- License of 70 + 48 for patio