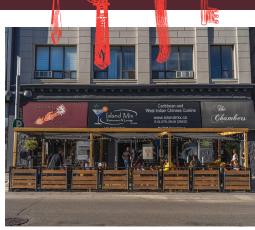

## **ISLAND MIX - KITCHENER**

Turnkey licensed restaurant in an excellent downtown Kitchener location on King Street West. Currently a very popular restaurant with strong sales, this 3,500 sq ft space in the best part of Kitchener is popular as both a restaurant and a nighttime destination known for live music.

Available for rebranding into a different concept, cuisine, or franchise. Great visibility and seasonal patio licensed for 90 inside. Please do not go direct or speak to staff.

Excellent lease rate of 6,325 gross rent including TMI with 4+5+5 years remaining on the term. Large 3,300 sq ft layout with high ceilings, exposed brick, and a huge 30 ft long commercial hood in the chef's kitchen with 2 walk-ins.

### **BUILDING DETAILS**

This location in the heart of downtown Kitchener where you are surrounded by the best restaurants and shopping that the city has to offer. This building in particular has maintained its beautiful brick and stone facade and is flanked by two redeveloped lots where new buildings now stand. Offices to one side and high-end condos on the other.