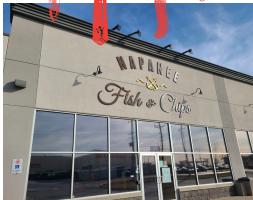

# **NAPANEE FISH & CHIPS**

Napanee Fish & Chips is a local favourite and the most popular restaurant of its type in town! Located directly off of Highway 401 in Napanee and just minutes from the downtown core. This is a new buildout dating only back to 2016 however the brand has been in business for over 25 years.