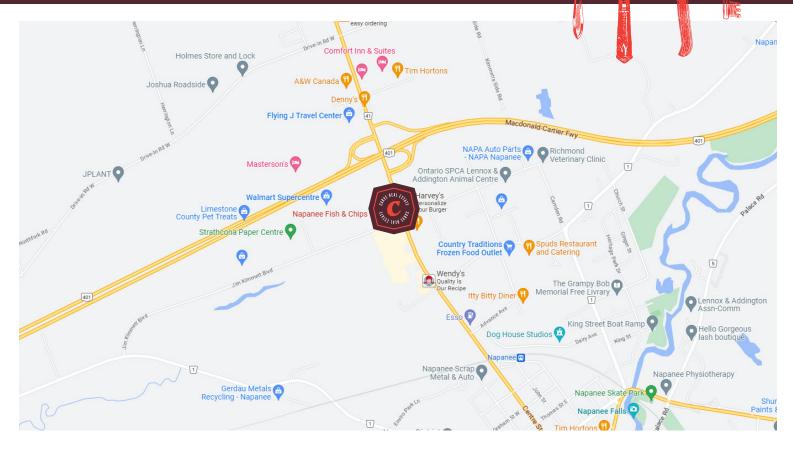

# **NAPANEE FISH & CHIPS**

Napanee Fish & Chips is a local favourite and the most popular restaurant of its type in town! Located directly off of Highway 401 in Napanee and just minutes from the downtown core. This is a new buildout dating only back to 2016 however the brand has been in business for over 25 years.

# **BUILDING DETAILS**

Located just off of the 401, you only have to go to Napanee once to know that this is the box store hub of the area. Just about every box store, franchise, and restaurant chain that can be in the area is here. 4 out of the 5 hotels in Napanee area here. So is the Walmart. And the McDonalds. And the Canadian Tire.

**Property Details:** This unit is on a pad with several other businesses. It has ample parking and great signage including on the pylon.

The major hockey arena in Napanee is next to the store, as is a Holiday Inn. To see that there is upside is an understatement.