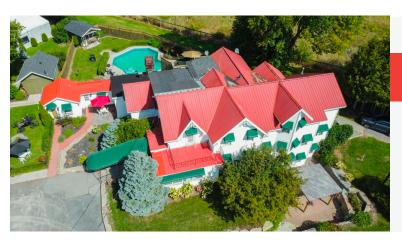

## **THE ROYAL COACHMAN**

- Restaurant with Land & Home
- \$1,799,000
- 1.8 acres 3,190 sf Restaurant 1,934 sf Home Sq Ft

IIIE

 Licensed for 127 interior, 56 patio, and 144 event space