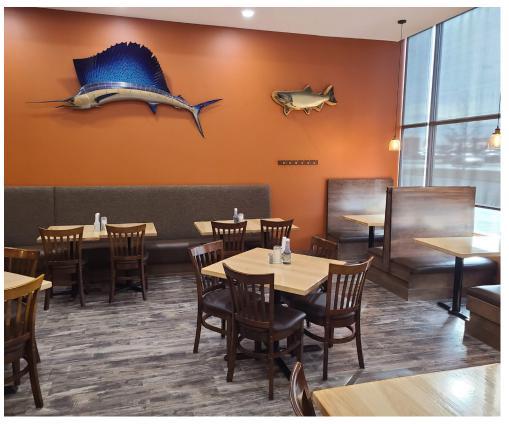

# **NAPANEE FISH & CHIPS**

Napanee Fish & Chips is a local favourite and the most popular restaurant of its type in town! Located directly off of Highway 401 in Napanee and just minutes from the downtown core. This is a new buildout dating only back to 2016 however the brand has been in business for over 25 years.

It's a money maker with impressive and very consistent sales. Owners looking to retire. Training is to be provided. 2,291 sq ft layout with large kitchen.

Great lease rate of \$5,268 gross rent with 3 + 5 + 5 years remaining on the lease. Unique layout that is licensed for 98 and has a takeout window so that it can effect be a sit-down restaurant and QSR all at once. Big 14 ft hood 2 walk ins.

\$279,000

\$5,268 Gross Rent

2,291 Sq Ft

**Licensed Restaurant** 