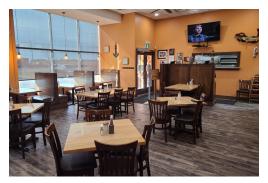

# **NAPANEE FISH & CHIPS**

Napanee Fish & Chips is a local favourite and the most popular restaurant of its type in town! Located directly off of Highway 401 in Napanee and just minutes from the downtown core. This is a new buildout dating only back to 2016 however the brand has been in business for over 25 years.

It's a money maker with impressive and very consistent sales. Owners looking to retire. Training is to be provided. 2,291 sq ft layout with large kitchen.

Great lease rate of \$5,268 gross rent with 3 + 5 + 5 years remaining on the lease. Unique layout that is licensed for 98 and has a takeout window so that it can effect be a sit-down restaurant and QSR all at once. Big 14 ft hood 2 walk ins.

\$279,000

\$5,268 Gross Rent

2,291 Sq Ft

**Licensed Restaurant** 