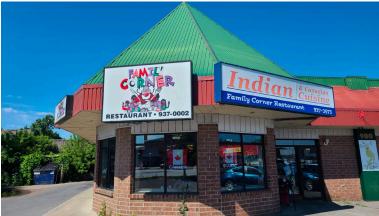

## FAMILY CORNER RESTAURANT

- Licensed Restaurant
- \$3,540 gross rent
- 3,500 Sq Ft
- Licensed for 106