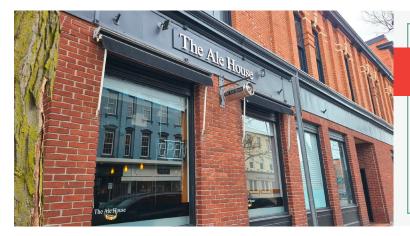

## THE ALE HOUSE

- Licensed Restaurant & Bar
- \$1,749 gross rent
- 1,000 Sq Ft
- Licensed for 40 + Summer Patio