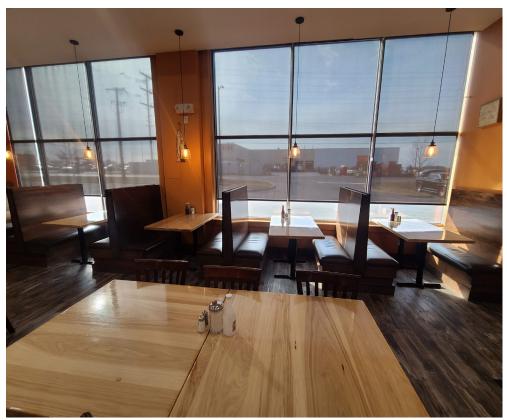

# **NAPANEE FISH & CHIPS**

Napanee Fish & Chips is a local favourite and the most popular restaurant of its type in town! Located directly off of Highway 401 in Napanee and just minutes from the downtown core. This is a new buildout dating only back to 2016 however the brand has been in business for over 25 years.

It's a money maker with impressive and very consistent sales. Owners looking to retire. Training is to be provided. 2,291 sq ft layout with large kitchen.

Great lease rate of \$5,268 gross rent with 3 + 5 + 5 years remaining on the lease. Unique layout that is licensed for 98 and has a takeout window so that it can effect be a sit-down restaurant and QSR all at once. Big 14 ft hood 2 walk ins.