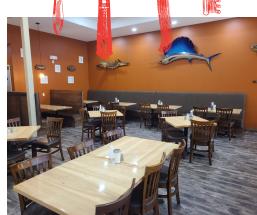

# **NAPANEE FISH & CHIPS**

Napanee Fish & Chips is a local favourite and the most popular restaurant of its type in town! Located directly off of Highway 401 in Napanee and just minutes from the downtown core. This is a new buildout dating only back to 2016 however the brand has been in business for over 25 years.

It's a money maker with impressive and very consistent sales. Owners looking to retire. Training is to be provided. 2,291 sq ft layout with large kitchen.

Great lease rate of \$5,268 gross rent with 3 + 5 + 5 years remaining on the lease. Unique layout that is licensed for 98 and has a takeout window so that it can effect be a sit-down restaurant and QSR all at once. Big 14 ft hood 2 walk ins.

\$279,000

\$5,268 Gross Rent

2,291 Sq Ft

**Licensed Restaurant** 