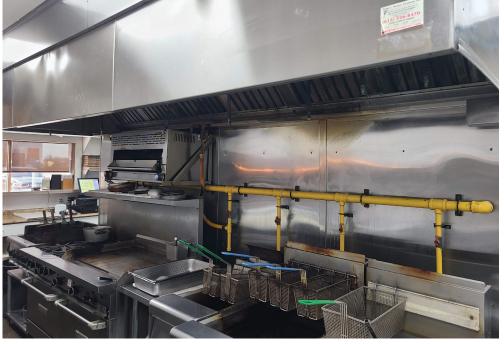

It's a money maker with impressive and very consistent sales. Owners looking to retire. Training is to be provided. 2,291 sq ft layout with large kitchen.

Great lease rate of \$5,268 gross rent with 3 + 5 + 5 years remaining on the lease. Unique layout that is licensed for 98 and has a takeout window so that it can effect be a sit-down restaurant and QSR all at once. Big 14 ft hood 2 walk ins.