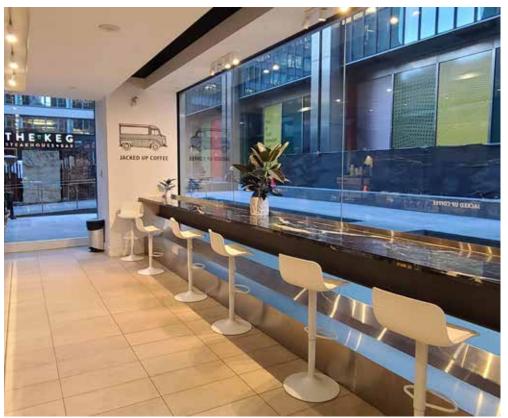

### **RICHMOND-ADELAIDE CENTRE**

- Beautiful ground level cafe
- 800 sq ft
- Attractive rent
- Tons of term

ED UP COFFEE

#### METROCENTRE

- Citroen H Van inside MetroCentre
- 100 sq ft
- Attractive rent
- Long term lease

- Storefront inside Yorkville Centre
- 400 sq ft
- Attractive rent
- Premium location in Yorkville

MCKED UP COFFET