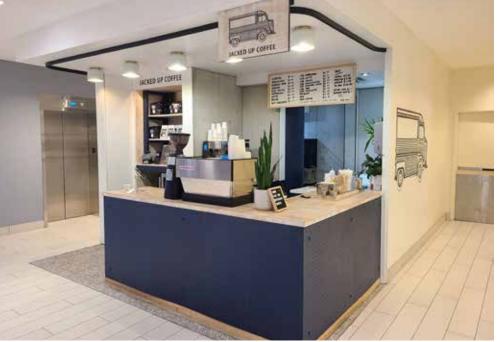

### **RICHMOND-ADELAIDE CENTRE**

- Beautiful ground level cafe
- 800 sq ft
- Attractive rent
- Tons of term

ED UP COFFEE

# **BUILDING DETAILS**

Jacked Up Coffee is a Toronto brand that is nearing its 10 year anniversary. Starting with only the classic 75' Citroen H Van the company has grown to 4 locations including a roastery with more on the way. These three downtown Toronto locations are all great performers with impressive sales and profit margins, and all of this is for corporate stores.