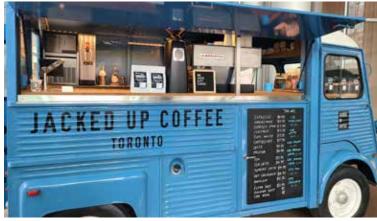

Full support and training from franchisor. This is an established Toronto brand with a proven track record a growing number of locations. Please do not go direct.

All 3 locations have very attractive rents. 130 Adelaide St E and 55 Avenue Rd are both traditional storefronts and 225 King St W is the classic 1975 Citroen H Van that the brand is known for. Great margins for a hands-on operator!

#### METROCENTRE

- Citroen H Van inside MetroCentre
- 100 sq ft
- Attractive rent
- Long term lease

- Storefront inside Yorkville Centre
- 400 sq ft
- Attractive rent
- Premium location in Yorkville

MCKED UP COFFET