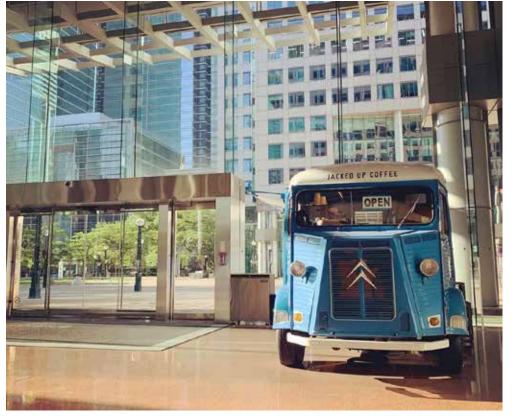

Full support and training from franchisor. This is an established Toronto brand with a proven track record a growing number of locations. Please do not go direct.

All 3 locations have very attractive rents. 130 Adelaide St E and 55 Avenue Rd are both traditional storefronts and 225 King St W is the classic 1975 Citroen H Van that the brand is known for. Great margins for a hands-on operator!

#### METROCENTRE

- Citroen H Van inside MetroCentre
- 100 sq ft
- Attractive rent
- Long term lease

- Storefront inside Yorkville Centre
- 400 sq ft
- Attractive rent
- Premium location in Yorkville

MCKED UP COFFET