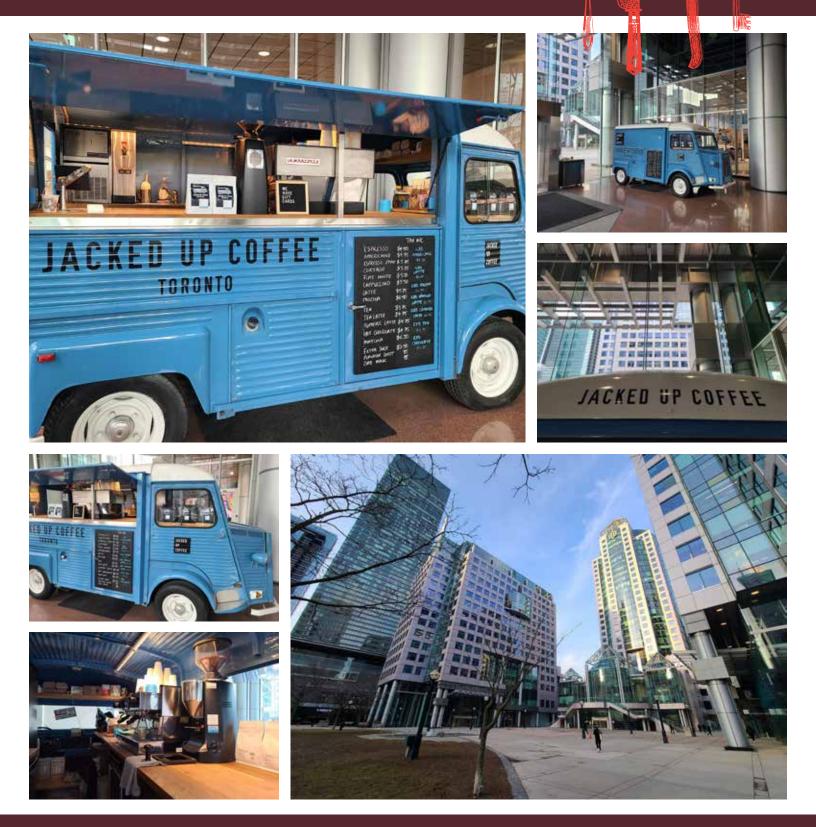

Full support and training from franchisor. This is an established Toronto brand with a proven track record a growing number of locations. Please do not go direct.

All 3 locations have very attractive rents. 130 Adelaide St E and 55 Avenue Rd are both traditional storefronts and 225 King St W is the classic 1975 Citroen H Van that the brand is known for. Great margins for a hands-on operator!

#### METROCENTRE

- Citroen H Van inside MetroCentre
- 100 sq ft
- Attractive rent
- Long term lease

- Storefront inside Yorkville Centre
- 400 sq ft
- Attractive rent
- Premium location in Yorkville

MCKED UP COFFET