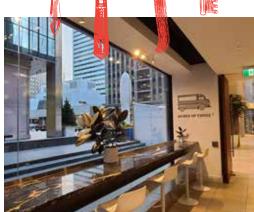

### **RICHMOND-ADELAIDE CENTRE**

- Beautiful ground level cafe
- 800 sq ft
- Attractive rent
- Tons of term

ED UP COFFEE

#### METROCENTRE

- Citroen H Van inside MetroCentre
- 100 sq ft
- Attractive rent
- Long term lease

- Storefront inside Yorkville Centre
- 400 sq ft
- Attractive rent
- Premium location in Yorkville

MCKED UP COFFET