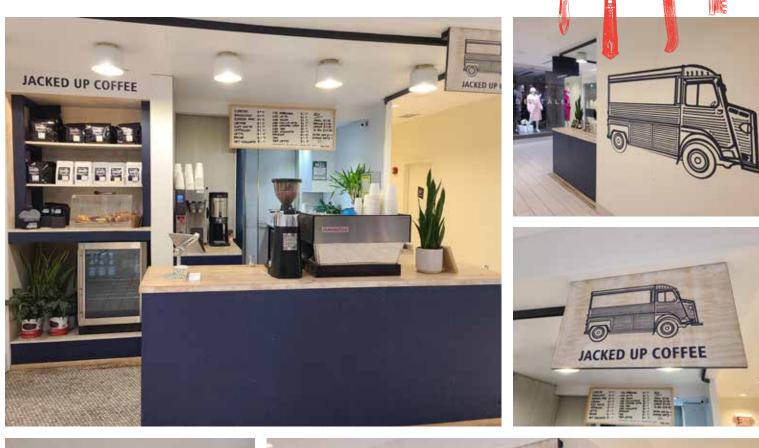

### **RICHMOND-ADELAIDE CENTRE**

- Beautiful ground level cafe
- 800 sq ft
- Attractive rent
- Tons of term

ED UP COFFEE

#### METROCENTRE

- Citroen H Van inside MetroCentre
- 100 sq ft
- Attractive rent
- Long term lease

- Storefront inside Yorkville Centre
- 400 sq ft
- Attractive rent
- Premium location in Yorkville

MCKED UP COFFET

# **BUILDING DETAILS**

Jacked Up Coffee is a Toronto brand that is nearing its 10 year anniversary. Starting with only the classic 75' Citroen H Van the company has grown to 4 locations including a roastery with more on the way. These three downtown Toronto locations are all great performers with impressive sales and profit margins, and all of this is for corporate stores.