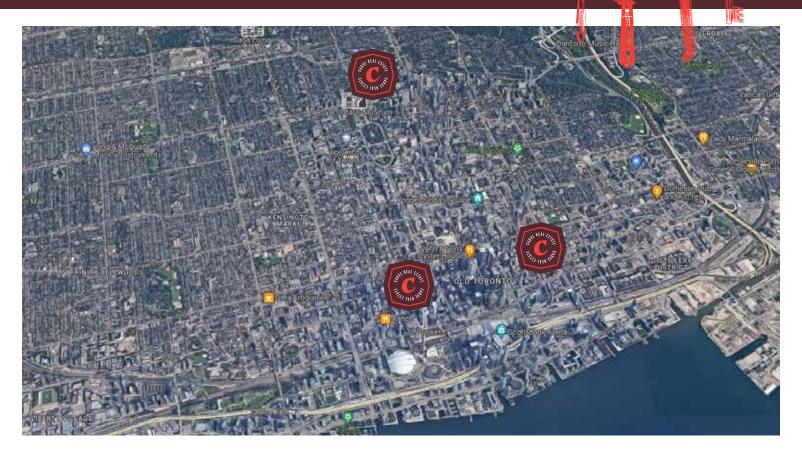

#### **DOWNTOWN TORONTO 3 LOCATIONS**

# THREE DOWNTOWN LOCATIONS:

### **RICHMOND-ADELAIDE CENTRE**

- Beautiful ground level cafe
- 800 sq ft
- Attractive rent
- Tons of term

ED UP COFFEE

#### METROCENTRE

- Citroen H Van inside MetroCentre
- 100 sq ft
- Attractive rent
- Long term lease

- Storefront inside Yorkville Centre
- 400 sq ft
- Attractive rent
- Premium location in Yorkville

MCKED UP COFFET