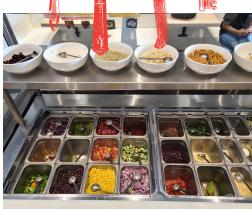

## FRESHII - STOCKYARDS

Freshii franchise location available in The Stockyards in Toronto. This is a modern buildout that faces directly on to St. Clair from the north side. The streetcar stops directly in front of the store. There are hundreds of parking spaces and great signage.

This is a premium shopping destination with a ton of anchor tenants. This store is a great performer with a history of solid sales. Full support and training from head office. Royalties of 6% + 2%.

Lease rate of \$6,903 gross rent including TMI with 4 + 5 + 5 years remaining. 200-amp service in bright south facing unit with 1 walk-in fridge. Produces solid income on top of owner's salary. Easy to operate 1,225 sq ft layout minimal staff.