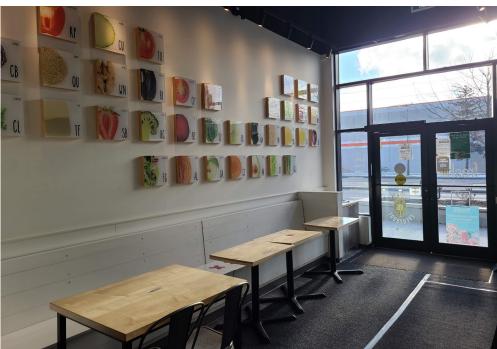

## FRESHII - STOCKYARDS

Freshii franchise location available in The Stockyards in Toronto. This is a modern buildout that faces directly on to St. Clair from the north side. The streetcar stops directly in front of the store. There are hundreds of parking spaces and great signage.

This is a premium shopping destination with a ton of anchor tenants. This store is a great performer with a history of solid sales. Full support and training from head office. Royalties of 6% + 2%.

Lease rate of \$6,903 gross rent including TMI with 4 + 5 + 5 years remaining. 200-amp service in bright south facing unit with 1 walk-in fridge. Produces solid income on top of owner's salary. Easy to operate 1,225 sq ft layout minimal staff.

\$6,903 Gross Rent

1,225 Sq Ft

Freshii Franchise