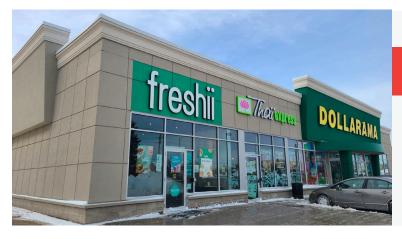

## FRESHII - STOCKYARDS

Freshii franchise location available in The Stockyards in Toronto. This is a modern buildout that faces directly on to St. Clair from the north side. The streetcar stops directly in front of the store. There are hundreds of parking spaces and great signage.

### **BUILDING DETAILS**

416-618-0054

carverealestate.com

The Stockyards by Riocan is a major development in Toronto with an enormous, covered parkade a ton of shopping and dining options. Located just north of the Junction neighbourhood in Toronto and situated at a major traffic crossing. Keele and Black Creek Drive are just to the north, the Junction to the south, and the St. Clair streetcar passes by your front door.

This store is situated between Chipotle and Firehouse Subs which both bring in a ton of traffic on their own.

Property Details: This is a bright and inviting commercial unit that faces south and as such gets a ton of light. It faces onto St. Clair Avenue West and has exposure to the near constant traffic on St. Clair.