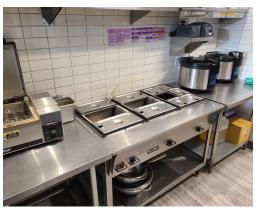

This is a premium shopping destination with a ton of anchor tenants. This store is a great performer with a history of solid sales. Full support and training from head office. Royalties of 6% + 2%.

Lease rate of \$6,903 gross rent including TMI with 4 + 5 + 5 years remaining. 200-amp service in bright south facing unit with 1 walk-in fridge. Produces solid income on top of owner's salary. Easy to operate 1,225 sq ft layout minimal staff.