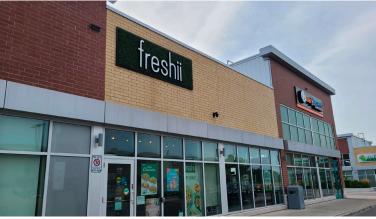

## FRESHII - STOCKYARDS

Freshii franchise location available in The Stockyards in Toronto. This is a modern buildout that faces directly on to St. Clair from the north side. The streetcar stops directly in front of the store. There are hundreds of parking spaces and great signage.

### **BUILDING DETAILS**

416-618-0054

carverealestate.com

The Stockyards by Riocan is a major development in Toronto with an enormous, covered parkade a ton of shopping and dining options. Located just north of the Junction neighbourhood in Toronto and situated at a major traffic crossing. Keele and Black Creek Drive are just to the north, the Junction to the south, and the St. Clair streetcar passes by your front door.

This store is situated between Chipotle and Firehouse Subs which both bring in a ton of traffic on their own.

Property Details: This is a bright and inviting commercial unit that faces south and as such gets a ton of light. It faces onto St. Clair Avenue West and has exposure to the near constant traffic on St. Clair.