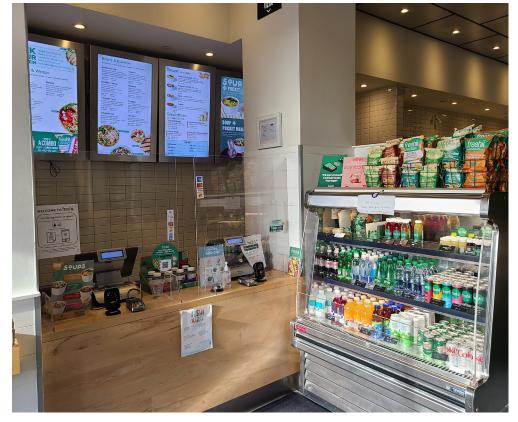

## FRESHII - STOCKYARDS

Freshii franchise location available in The Stockyards in Toronto. This is a modern buildout that faces directly on to St. Clair from the north side. The streetcar stops directly in front of the store. There are hundreds of parking spaces and great signage.

This is a premium shopping destination with a ton of anchor tenants. This store is a great performer with a history of solid sales. Full support and training from head office. Royalties of 6% + 2%.

Lease rate of \$6,903 gross rent including TMI with 4 + 5 + 5 years remaining. 200-amp service in bright south facing unit with 1 walk-in fridge. Produces solid income on top of owner's salary. Easy to operate 1,225 sq ft layout minimal staff.

\$6,903 Gross Rent

1,225 Sq Ft

Freshii Franchise