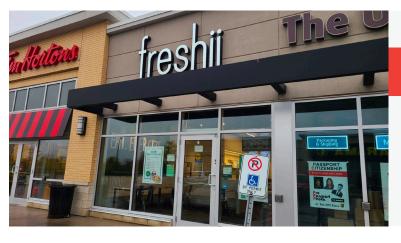

## FRESHII - STOCKYARDS

Freshii franchise location available in The Stockyards in Toronto. This is a modern buildout that faces directly on to St. Clair from the north side. The streetcar stops directly in front of the store. There are hundreds of parking spaces and great signage.

This is a premium shopping destination with a ton of anchor tenants. This store is a great performer with a history of solid sales. Full support and training from head office. Royalties of 6% + 2%.

Lease rate of \$6,903 gross rent including TMI with 4 + 5 + 5 years remaining. 200-amp service in bright south facing unit with 1 walk-in fridge. Produces solid income on top of owner's salary. Easy to operate 1,225 sq ft layout minimal staff.