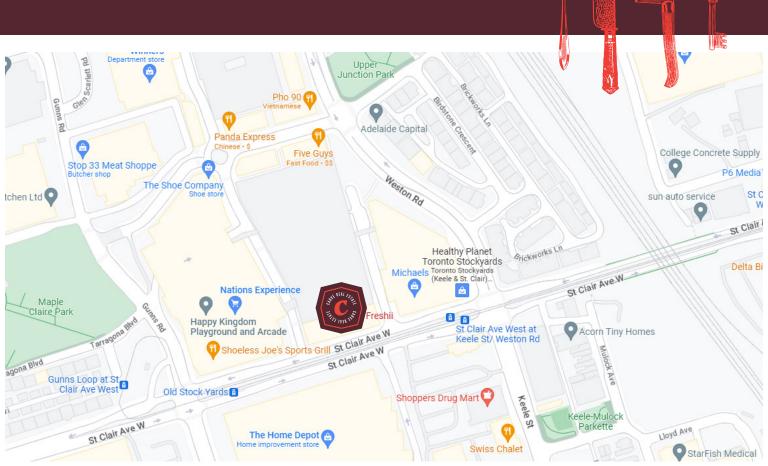

### **BUILDING DETAILS**

416-618-0054

carverealestate.com

The Stockyards by Riocan is a major development in Toronto with an enormous, covered parkade a ton of shopping and dining options. Located just north of the Junction neighbourhood in Toronto and situated at a major traffic crossing. Keele and Black Creek Drive are just to the north, the Junction to the south, and the St. Clair streetcar passes by your front door.

This store is situated between Chipotle and Firehouse Subs which both bring in a ton of traffic on their own.

Property Details: This is a bright and inviting commercial unit that faces south and as such gets a ton of light. It faces onto St. Clair Avenue West and has exposure to the near constant traffic on St. Clair.