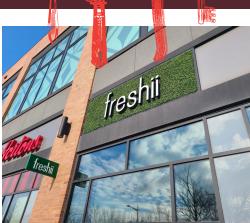

## FRESHII - STOCKYARDS

Freshii franchise location available in The Stockyards in Toronto. This is a modern buildout that faces directly on to St. Clair from the north side. The streetcar stops directly in front of the store. There are hundreds of parking spaces and great signage.

### **BUILDING DETAILS**

416-618-0054

carverealestate.com

The Stockyards by Riocan is a major development in Toronto with an enormous, covered parkade a ton of shopping and dining options. Located just north of the Junction neighbourhood in Toronto and situated at a major traffic crossing. Keele and Black Creek Drive are just to the north, the Junction to the south, and the St. Clair streetcar passes by your front door.