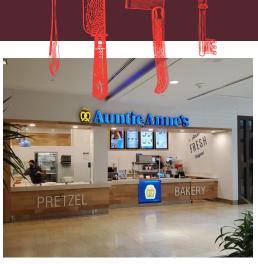

## **AUNTIE ANNE'S PRETZELS**

Auntie Anne's is an extraordinary franchise with 8 locations throughout Ontario of pretzel shops founded in 1988 by Anne Beiler. Square one location does excellent in sales serving sweet and savory soft pretzels with a variety of dips and toppings.

Ideal location in Mississauga's infamous Square One shoppingcenter bringing in tons of traffic. Outstanding net operation income on top of sales. with low labor, food cost and a great lease.

Current lease rate is \$10,000 with a 5 year term remaining on the lease. Set up as a quick-service restaurant (QSR). Ample parking, in a premium location in a highly sought-after area.

\$249,000

**\$10,000 Gross Rent** 

665 Sq Ft

**Pretzels** 