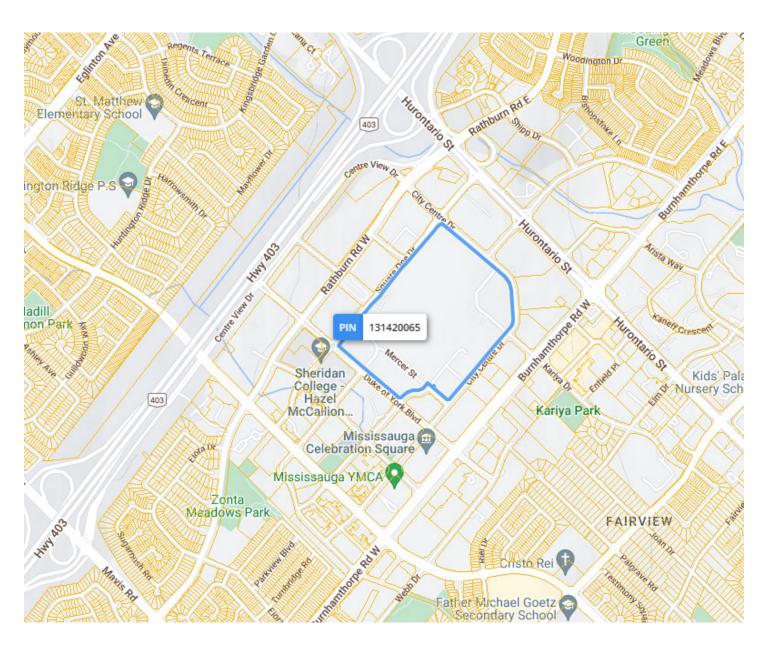

## **BUILDING DETAILS**

Mississauga's Square One Shopping Centre is the mall in Mississauga, Toronto and the GTA's biggest suburb. This is in addition to being one of the premium shopping malls in all of Toronto.

There are parking spaces for thousands of vehicles, and the mall is connected with public transportation, and located at the junction of Hurontario Street and Highway 403.

**Property Details:** This lovely unit is perfect for a dessert concept being located on the lower floor nearby an information desk. Ideal for drawing in customers enjoying their shopping for an amazing treat. Auntie Anne's, a company known for its decadent soft pretzels and providing over 10 varieties in sweet and zesty flavors.