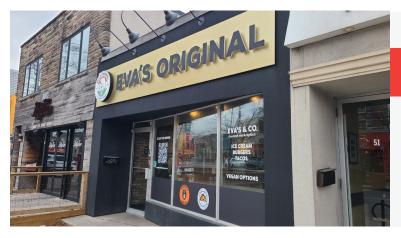

### **EVA'S ORIGINAL CHIMNEY**

- Eva's Original Chimney Port Credit
- 1,500 sq ft
- \$5,779 gross rent
- Excellent sales and profits