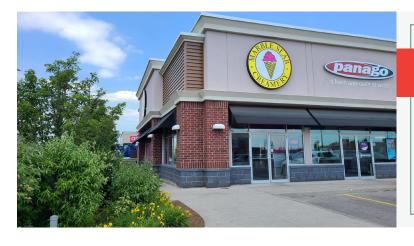

### **MARBLE SLAB CREAMERY**

- Ice cream QSR in Burlington
- \$5,044 gross rent
- 1,300 Sq Ft
- Corner location with seating for 15