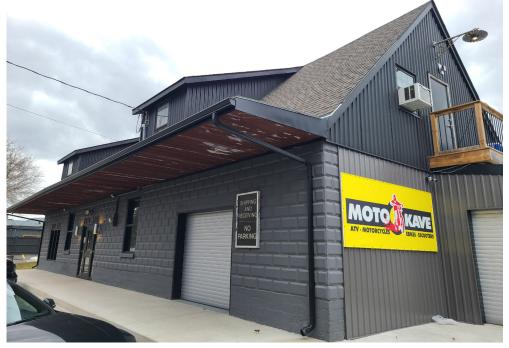

FOR SALE

6402 HAMLYN ST, LONDON

## **MOTO KAVE MOTORCYCLES**

Moto Kave is a turnkey automotive retail store, repair shop, and fully licensed garage. What's more? There's a killer apartment/lounge area upstairs complete with a pool table and kitchen.

High end new garage, all new leaseholds and systems, full inventory of bikes, bicycles, e-bikes, e-scooters, ATV's, dirtbikes, electric scooters, and more with a great location just minutes from Hwy 401 and 402 in London. Parking and street parking with great signage.

Brand new lease to be given to owner of 5,200 gross rent for the entire building with 5 + 5 + 5 year term. 1,500 sq ft on each floor for a 3,000 sq ft total. 200 amp 3 phase power in a building that is in outstanding condition.

This building is practically new as it has modern fixtures and systems and is located on a concrete pad. The upstairs is zoned for residential and the unit can be converted into a full on residential unit. For now it's the coolest pad you've ever seen on top of a garage and retail store

**Property Details:** This unit has camera systems, heavy duty theft deterrents, and a garage door that is from Florida where they have hurricanes. It's a heavy duty commercial unit.

RYAN EARL, Broker and Founder