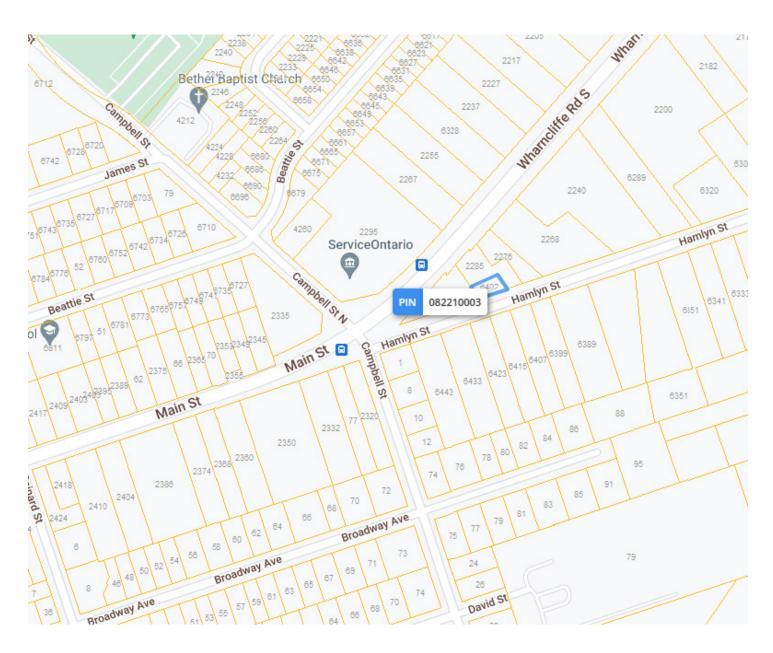

## **BUILDING DETAILS**

This business is located in Lambeth one of London's great neighbourhoods and just off of both Highway 402 and Highway 401 in southeast London. Home to a number of great residential neighbourhoods and its own shopping center, this particular property is right off of Wharncliffe Road, one of the city of London's main arteries and thoroughfares.

### **LOT SIZE**

#### Frontage:

95.16 ft along Hamlyn St

#### Depth:

Approximately 55.14 ft

#### **Dimensions:**

93.12 ft x 45.18 ft x 95.39 ft x 55.14 ft

#### Size:

4,596.19 ft<sup>2</sup> (0.106 ac)