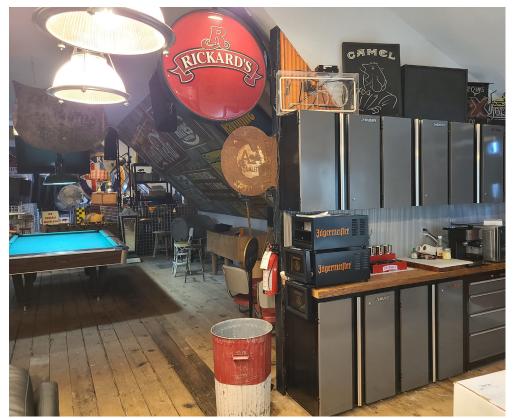

## **MOTO KAVE MOTORCYCLES**

Moto Kave is a turnkey automotive retail store, repair shop, and fully licensed garage. What's more? There's a killer apartment/lounge area upstairs complete with a pool table and kitchen.

This building is practically new as it has modern fixtures and systems and is located on a concrete pad. The upstairs is zoned for residential and the unit can be converted into a full on residential unit. For now it's the coolest pad you've ever seen on top of a garage and retail store