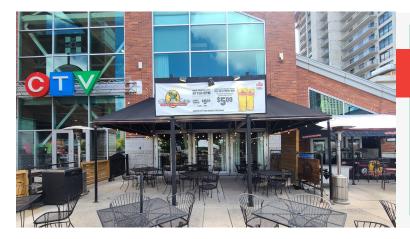

### **OLIVER TWISTS**

- Licensed Restaurant with Patio
- 1,800 sq ft
- \$3,345 gross rent
- Situated in London's Garden Market