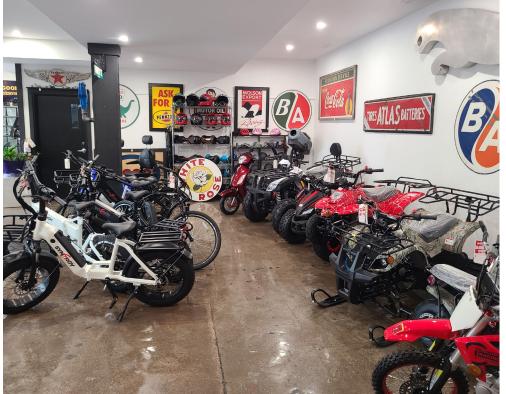

## **MOTO KAVE MOTORCYCLES**

Moto Kave is a turnkey automotive retail store, repair shop, and fully licensed garage. What's more? There's a killer apartment/lounge area upstairs complete with a pool table and kitchen.

High end new garage, all new leaseholds and systems, full inventory of bikes, bicycles, e-bikes, e-scooters, ATV's, dirtbikes, electric scooters, and more with a great location just minutes from Hwy 401 and 402 in London. Parking and street parking with great signage.

\$49,000

**\$5,200 Gross Rent** 

3,000 Sq Ft

**Motorcycle Shop** 