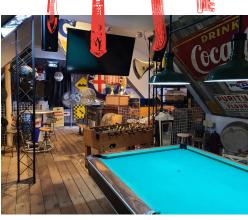

## **MOTO KAVE MOTORCYCLES**

Moto Kave is a turnkey automotive retail store, repair shop, and fully licensed garage. What's more? There's a killer apartment/lounge area upstairs complete with a pool table and kitchen.

This building is practically new as it has modern fixtures and systems and is located on a concrete pad. The upstairs is zoned for residential and the unit can be converted into a full on residential unit. For now it's the coolest pad you've ever seen on top of a garage and retail store