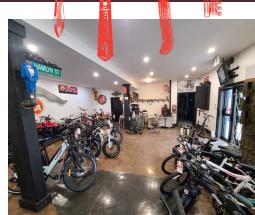

## **MOTO KAVE MOTORCYCLES**

Moto Kave is a turnkey automotive retail store, repair shop, and fully licensed garage. What's more? There's a killer apartment/lounge area upstairs complete with a pool table and kitchen.

High end new garage, all new leaseholds and systems, full inventory of bikes, bicycles, e-bikes, e-scooters, ATV's, dirtbikes, electric scooters, and more with a great location just minutes from Hwy 401 and 402 in London. Parking and street parking with great signage.

\$49,000

**\$5,200 Gross Rent** 

3,000 Sq Ft

**Motorcycle Shop** 