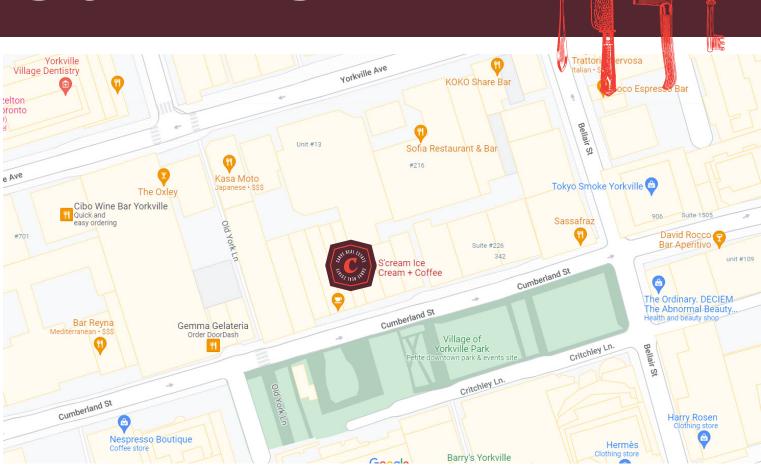

## S'CREAM ICE CREAM & COFFEE

S'cream Ice Cream + Coffee is located at Yorkville and Bloor neighbourhood and has very impressive sales and awesome space. This dessert place serves the Summer Ice Cream with Boozy Scoops to a different level and style. Consistent sales and profits.

### **BUILDING DETAILS**

S'cream has a very trendy concept located in Yorkville at the extremely busy downtown on Cumberland Street. This is a major juncture of high traffic routes with a lot of walk-in traffic.

Excellent signage and theme color to both roads make this business stand out.

**Property Details:** This is one of the longstanding old homes that has long since been converted into retail and commercial use. There is seating and customer access to the main, 2nd, and 3rd stories creating perfect date spots and photo opportunities for customers in one of Toronto's premier neighbourhoods.