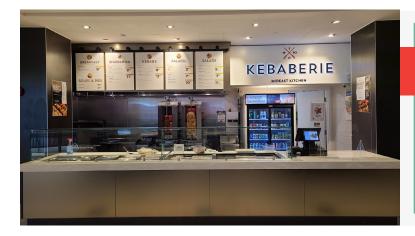

### **KEBABERIE MIDEAST KITCHEN**

- Kebaberie Mideast Kitchen Yorkville
- 386 sq ft
- \$11,187 gross rent
- · Excellent profits and sales