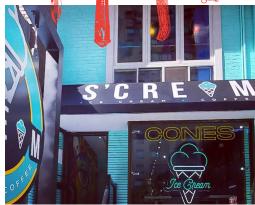

## S'CREAM ICE CREAM & COFFEE

S'cream Ice Cream + Coffee is located at Yorkville and Bloor neighbourhood and has very impressive sales and awesome space. This dessert place serves the Summer Ice Cream with Boozy Scoops to a different level and style. Consistent sales and profits.

Excellent signage and theme color to both roads make this business stand out.

**Property Details:** This is one of the longstanding old homes that has long since been converted into retail and commercial use. There is seating and customer access to the main, 2nd, and 3rd stories creating perfect date spots and photo opportunities for customers in one of Toronto's premier neighbourhoods.