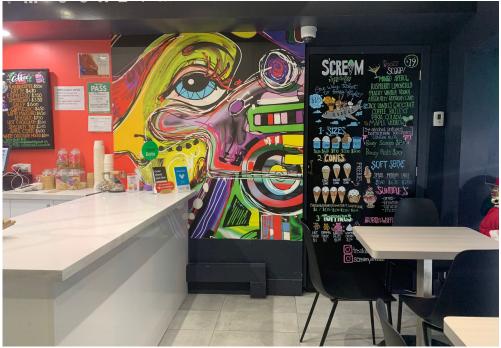

## S'CREAM ICE CREAM & COFFEE

S'cream Ice Cream + Coffee is located at Yorkville and Bloor neighbourhood and has very impressive sales and awesome space. This dessert place serves the Summer Ice Cream with Boozy Scoops to a different level and style. Consistent sales and profits.

### **BUILDING DETAILS**

S'cream has a very trendy concept located in Yorkville at the extremely busy downtown on Cumberland Street. This is a major juncture of high traffic routes with a lot of walk-in traffic.

Excellent signage and theme color to both roads make this business stand out.

**Property Details:** This is one of the longstanding old homes that has long since been converted into retail and commercial use. There is seating and customer access to the main, 2nd, and 3rd stories creating perfect date spots and photo opportunities for customers in one of Toronto's premier neighbourhoods.

The foot traffic is constant all year long and explodes in the summer months and business is a selfie hotspot.