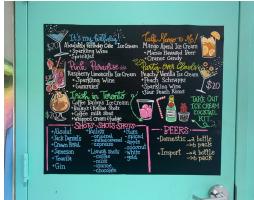

## S'CREAM ICE CREAM & COFFEE

S'cream Ice Cream + Coffee is located at Yorkville and Bloor neighbourhood and has very impressive sales and awesome space. This dessert place serves the Summer Ice Cream with Boozy Scoops to a different level and style. Consistent sales and profits.

This 1,800 sq.ft. has 200k NOI in 2022, this sweet spot has something special to offer its high-end clientele at Yorkville.

Liquor License of 5 on the main floor + 28 upstairs. Excellent lease rate of \$13,274 with 3+5 years remaining. S'cream is powered by a 200-amp power. Unit has 2 washrooms.