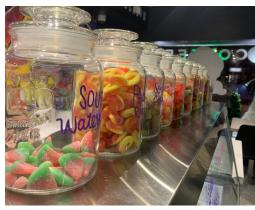

## S'CREAM ICE CREAM & COFFEE

S'cream Ice Cream + Coffee is located at Yorkville and Bloor neighbourhood and has very impressive sales and awesome space. This dessert place serves the Summer Ice Cream with Boozy Scoops to a different level and style. Consistent sales and profits.

This 1,800 sq.ft. has 200k NOI in 2022, this sweet spot has something special to offer its high-end clientele at Yorkville.

Liquor License of 5 on the main floor + 28 upstairs. Excellent lease rate of \$13,274 with 3+5 years remaining. S'cream is powered by a 200-amp power. Unit has 2 washrooms.