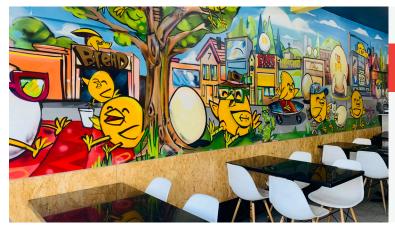

### **EGG BAE CABBAGETOWN**

- Breakfast location at Yonge and Dundas
- 1,500 sq ft
- \$7,000 gross rent
- Newly renovated