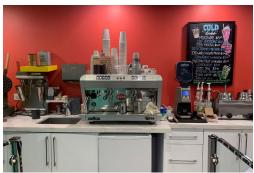

## S'CREAM ICE CREAM & COFFEE

S'cream Ice Cream + Coffee is located at Yorkville and Bloor neighbourhood and has very impressive sales and awesome space. This dessert place serves the Summer Ice Cream with Boozy Scoops to a different level and style. Consistent sales and profits.

This 1,800 sq.ft. has 200k NOI in 2022, this sweet spot has something special to offer its high-end clientele at Yorkville.

Liquor License of 5 on the main floor + 28 upstairs. Excellent lease rate of \$13,274 with 3+5 years remaining. S'cream is powered by a 200-amp power. Unit has 2 washrooms.