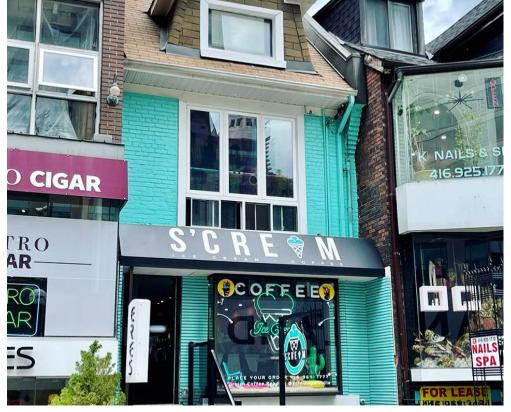

## S'CREAM ICE CREAM & COFFEE

S'cream Ice Cream + Coffee is located at Yorkville and Bloor neighbourhood and has very impressive sales and awesome space. This dessert place serves the Summer Ice Cream with Boozy Scoops to a different level and style. Consistent sales and profits.

### **BUILDING DETAILS**

S'cream has a very trendy concept located in Yorkville at the extremely busy downtown on Cumberland Street. This is a major juncture of high traffic routes with a lot of walk-in traffic.

Excellent signage and theme color to both roads make this business stand out.

**Property Details:** This is one of the longstanding old homes that has long since been converted into retail and commercial use. There is seating and customer access to the main, 2nd, and 3rd stories creating perfect date spots and photo opportunities for customers in one of Toronto's premier neighbourhoods.