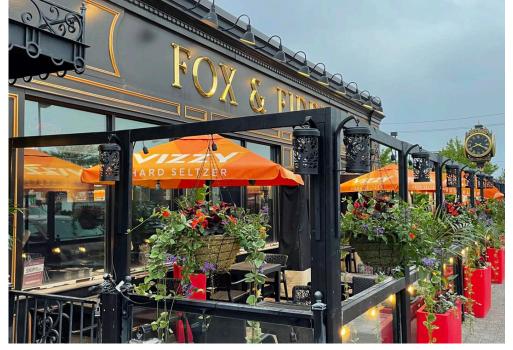

## **FOX & FIDDLE - YORK MILLS**

The Fox and Fiddle flagship location on York Mills is available! This excellent performer is located just around the corner from head office and has the modern look of the new stores. Long history of impressive sales and full training and support provided by head office with a great flat royalty rate.

Corner location in a very busy location surrounded office buildings, hotels, and affluent residential neighbourhoods. Please do not go direct or speak to staff.

Great lease rate including TMI and CAM charges with 7 years remaining. Tons of parking spaces in plaza and garage with pylon signage. 5,000 sq ft layout with a huge liquor license of 172 + 140 on the patio.

The Fox & Fiddle is the one true sports bar/pub concept on the strip and it show is great crowds for lunch, dinner, and weekends. The wrap around patio becomes alive during the warm months and it is loaded with televisions, furniture, and plants creating a fantastic atmosphere.