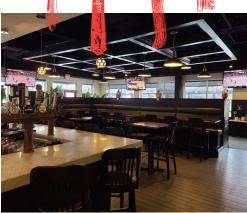

The Fox & Fiddle is the one true sports bar/pub concept on the strip and it show is great crowds for lunch, dinner, and weekends. The wrap around patio becomes alive during the warm months and it is loaded with televisions, furniture, and plants creating a fantastic atmosphere.

**Property Details:** The commercial kitchen is stocked with a large hood system, equipment, and 2 walk-ins with an additional one behind the bar for a total of 3.

The restaurant has a great layout with multiple areas that can be divided into sections for parties and events.