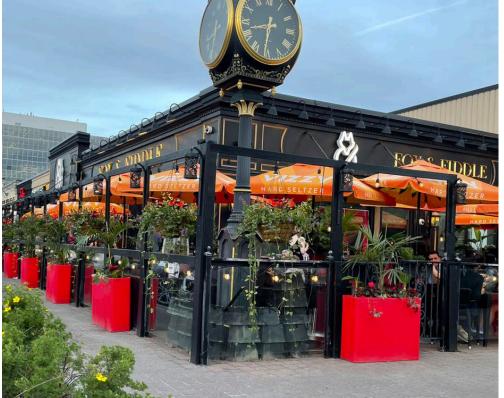

## **FOX & FIDDLE - YORK MILLS**

The Fox and Fiddle flagship location on York Mills is available! This excellent performer is located just around the corner from head office and has the modern look of the new stores. Long history of impressive sales and full training and support provided by head office with a great flat royalty rate.

Corner location in a very busy location surrounded office buildings, hotels, and affluent residential neighbourhoods. Please do not go direct or speak to staff.

Great lease rate including TMI and CAM charges with 7 years remaining. Tons of parking spaces in plaza and garage with pylon signage. 5,000 sq ft layout with a huge liquor license of 172 + 140 on the patio.

The Fox & Fiddle is the one true sports bar/pub concept on the strip and it show is great crowds for lunch, dinner, and weekends. The wrap around patio becomes alive during the warm months and it is loaded with televisions, furniture, and plants creating a fantastic atmosphere.