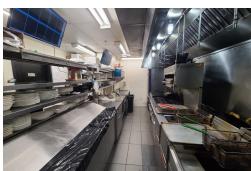

**Property Details:** The commercial kitchen is stocked with a large hood system, equipment, and 2 walk-ins with an additional one behind the bar for a total of 3.

The restaurant has a great layout with multiple areas that can be divided into sections for parties and events.