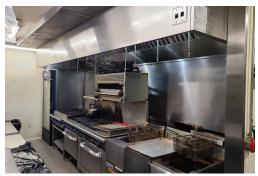

**Property Details:** The commercial kitchen is stocked with a large hood system, equipment, and 2 walk-ins with an additional one behind the bar for a total of 3.

The restaurant has a great layout with multiple areas that can be divided into sections for parties and events.