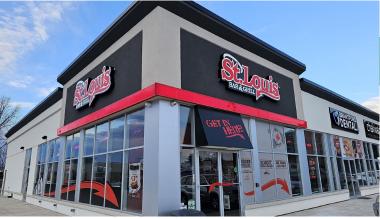

## **FOX & FIDDLE - YORK MILLS**

The Fox and Fiddle flagship location on York Mills is available! This excellent performer is located just around the corner from head office and has the modern look of the new stores. Long history of impressive sales and full training and support provided by head office with a great flat royalty rate.

Corner location in a very busy location surrounded office buildings, hotels, and affluent residential neighbourhoods. Please do not go direct or speak to staff.

Great lease rate including TMI and CAM charges with 7 years remaining. Tons of parking spaces in plaza and garage with pylon signage. 5,000 sq ft layout with a huge liquor license of 172 + 140 on the patio.