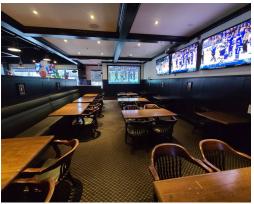

The Fox & Fiddle is the one true sports bar/pub concept on the strip and it show is great crowds for lunch, dinner, and weekends. The wrap around patio becomes alive during the warm months and it is loaded with televisions, furniture, and plants creating a fantastic atmosphere.

**Property Details:** The commercial kitchen is stocked with a large hood system, equipment, and 2 walk-ins with an additional one behind the bar for a total of 3.

The restaurant has a great layout with multiple areas that can be divided into sections for parties and events.