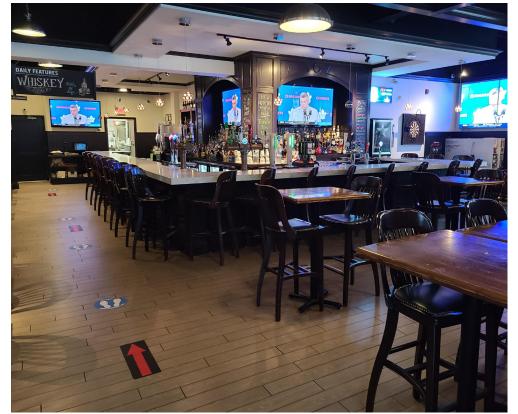

## **FOX & FIDDLE - YORK MILLS**

The Fox and Fiddle flagship location on York Mills is available! This excellent performer is located just around the corner from head office and has the modern look of the new stores. Long history of impressive sales and full training and support provided by head office with a great flat royalty rate.

Corner location in a very busy location surrounded office buildings, hotels, and affluent residential neighbourhoods. Please do not go direct or speak to staff.

Great lease rate including TMI and CAM charges with 7 years remaining. Tons of parking spaces in plaza and garage with pylon signage. 5,000 sq ft layout with a huge liquor license of 172 + 140 on the patio.

The Fox & Fiddle is the one true sports bar/pub concept on the strip and it show is great crowds for lunch, dinner, and weekends. The wrap around patio becomes alive during the warm months and it is loaded with televisions, furniture, and plants creating a fantastic atmosphere.