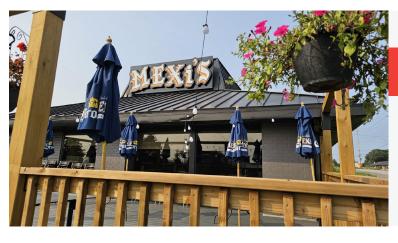

### **MEXI'S**

- Licensed Restaurant with Patio
- 3,200 Sq Ft
- \$8,023 Gross Rent
- Licensed for 142 + 48 Patio