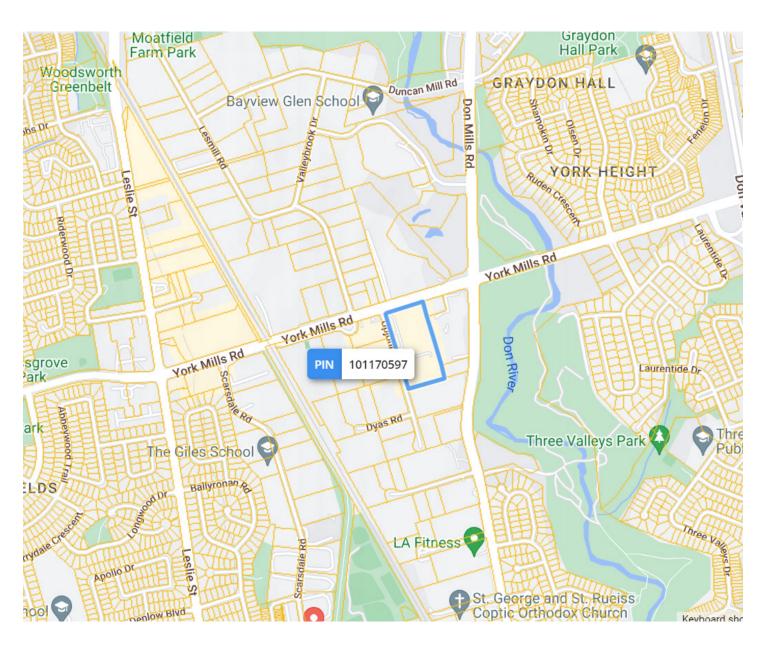

### **LOT SIZE**

#### Frontage:

429.90 ftalong York Mills Rd

#### Depth:

Approximately 870.21 ft

#### **Dimensions:**

420.42 ft x 14.17 ft x 858.51 ft x 416.44 ft x 870.21 ft

#### Size:

368,028.50 ft<sup>2</sup> (8.449 ac)