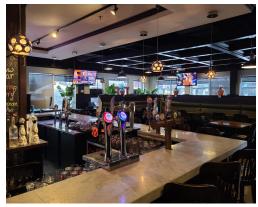

**Property Details:** The commercial kitchen is stocked with a large hood system, equipment, and 2 walk-ins with an additional one behind the bar for a total of 3.

The restaurant has a great layout with multiple areas that can be divided into sections for parties and events.