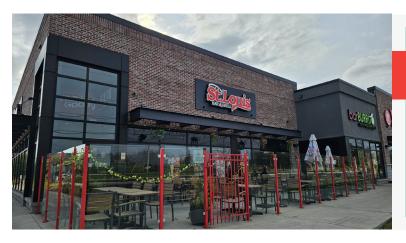

### ST. LOUIS - MILTON

- · Sports Bar Franchise
- 2,800 Sq Ft
- \$12,035 Gross Rent
- Licensed for 114 + 52