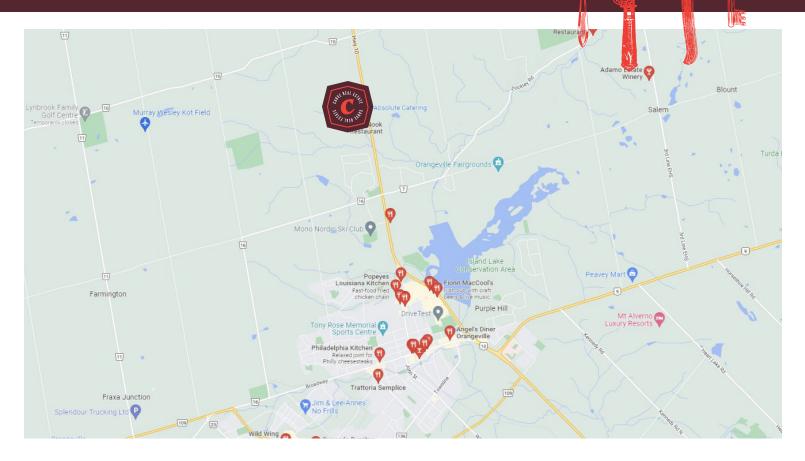

# **BUILDING DETAILS**

Absolute Catering is located along Highway 10 and has tons of parking available for customers.

Neighboring businesses in the area include Presidential Auto Sales, Orangeville Furniture, Mono Plaza Shopping Malla, and many more!