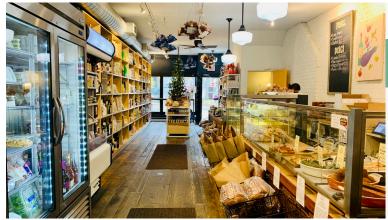

# **ABSOLUTE CATERING**

Absolute Catering has been around over 30 years and their sales volume has been very impressive even during the pandemic. Their 60% of income comes from corporate catering and 40% comes from storefronts.

They also serve Summer Ice Cream Scoops! This 1,655 sq ft unit with a gross rent of \$2,000, 5 + 5 terms remaining. Absolute Catering is growing steadily every year. They have a gross sales of \$885,000 in 2022 and expect to go over a million in 2023.

Absolute Catering comes with a 9 ft hood, 1 walk-in fridge, 1 washroom and is powered by a 200-amp power. Lots of parking available! They also have gotten award winning food, and superior staffing over the years. A lot of potential to grow.