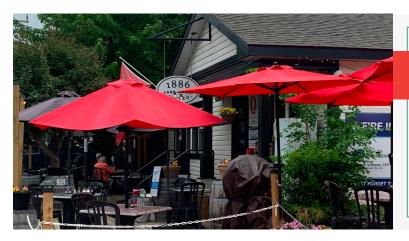

### **1886 LAKE HOUSE BISTRO**

IIIE

- \$1,499,000
- 1,800 Sq Ft
- Restaurant
- Licensed for 72