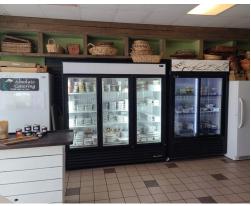

Absolute Catering comes with a 9 ft hood, 1 walk-in fridge, 1 washroom and is powered by a 200-amp power. Lots of parking available! They also have gotten award winning food, and superior staffing over the years. A lot of potential to grow.

**Property Details:** This 1.655 sq ft place has been open for 30 years and comes with a 9 ft hood perfect for any setup, 1 walk-in fridge, 1 washroom, and is powered by a 200-amp power. Tons of parking available.