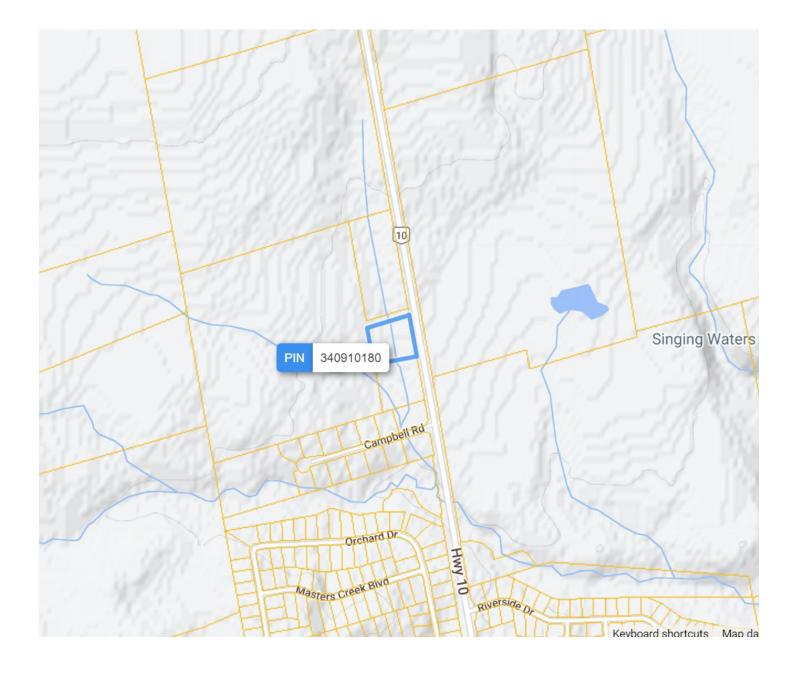

# **BUILDING DETAILS**

Absolute Catering is located along Highway 10 and has tons of parking available for customers.

Neighboring businesses in the area include Presidential Auto Sales, Orangeville Furniture, Mono Plaza Shopping Malla, and many more!

#### LOT SIZE

**Frontage:** 433.32 ft

**Depth:** 381.27 ft

**Dimensions:** 445.62 ft x 381.27 ft x 442.56 ft x 433.32 ft

**Size:** 180,252.27 ft<sup>2</sup>