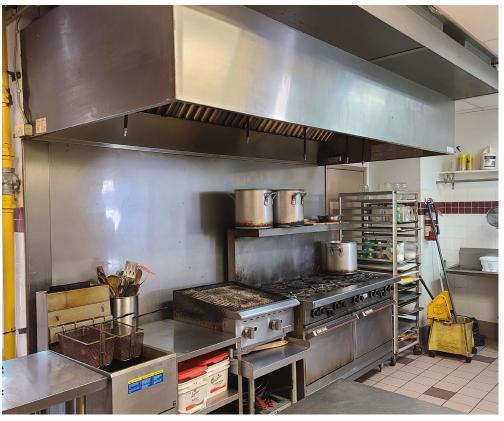

Absolute Catering comes with a 9 ft hood, 1 walk-in fridge, 1 washroom and is powered by a 200-amp power. Lots of parking available! They also have gotten award winning food, and superior staffing over the years. A lot of potential to grow.

**Property Details:** This 1.655 sq ft place has been open for 30 years and comes with a 9 ft hood perfect for any setup, 1 walk-in fridge, 1 washroom, and is powered by a 200-amp power. Tons of parking available.