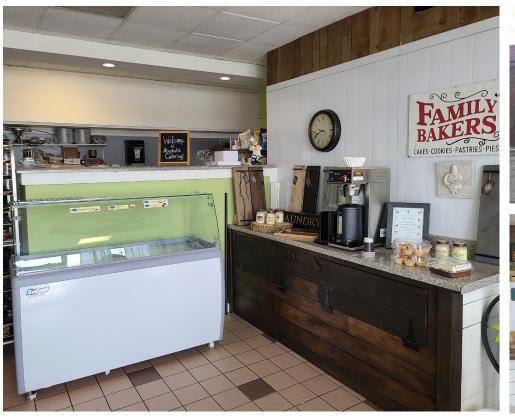

# **ABSOLUTE CATERING**

Absolute Catering has been around over 30 years and their sales volume has been very impressive even during the pandemic. Their 60% of income comes from corporate catering and 40% comes from storefronts.

They also serve Summer Ice Cream Scoops! This 1,655 sq ft unit with a gross rent of \$2,000, 5 + 5 terms remaining. Absolute Catering is growing steadily every year. They have a gross sales of \$885,000 in 2022 and expect to go over a million in 2023.

Absolute Catering comes with a 9 ft hood, 1 walk-in fridge, 1 washroom and is powered by a 200-amp power. Lots of parking available! They also have gotten award winning food, and superior staffing over the years. A lot of potential to grow.

**Property Details:** This 1.655 sq ft place has been open for 30 years and comes with a 9 ft hood perfect for any setup, 1 walk-in fridge, 1 washroom, and is powered by a 200-amp power. Tons of parking available.