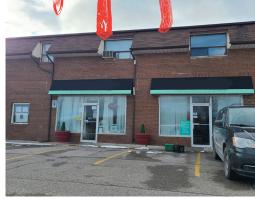

# **BUILDING DETAILS**

Absolute Catering is located along Highway 10 and has tons of parking available for customers.

Neighboring businesses in the area include Presidential Auto Sales, Orangeville Furniture, Mono Plaza Shopping Malla, and many more!