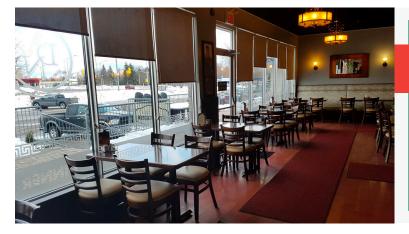

### **1886 LAKE HOUSE BISTRO**

IIIE

- \$1,499,000
- 1,800 Sq Ft
- Restaurant
- Licensed for 72