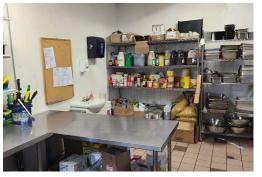

Absolute Catering comes with a 9 ft hood, 1 walk-in fridge, 1 washroom and is powered by a 200-amp power. Lots of parking available! They also have gotten award winning food, and superior staffing over the years. A lot of potential to grow.

**Property Details:** This 1.655 sq ft place has been open for 30 years and comes with a 9 ft hood perfect for any setup, 1 walk-in fridge, 1 washroom, and is powered by a 200-amp power. Tons of parking available.