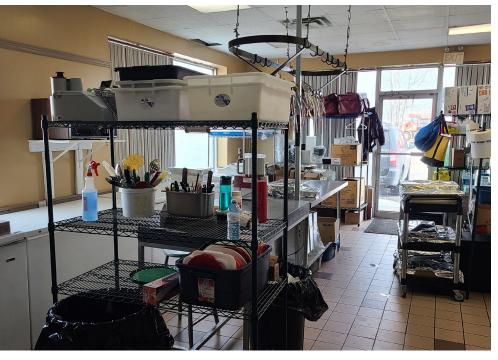

Absolute Catering comes with a 9 ft hood, 1 walk-in fridge, 1 washroom and is powered by a 200-amp power. Lots of parking available! They also have gotten award winning food, and superior staffing over the years. A lot of potential to grow.

**Property Details:** This 1.655 sq ft place has been open for 30 years and comes with a 9 ft hood perfect for any setup, 1 walk-in fridge, 1 washroom, and is powered by a 200-amp power. Tons of parking available.