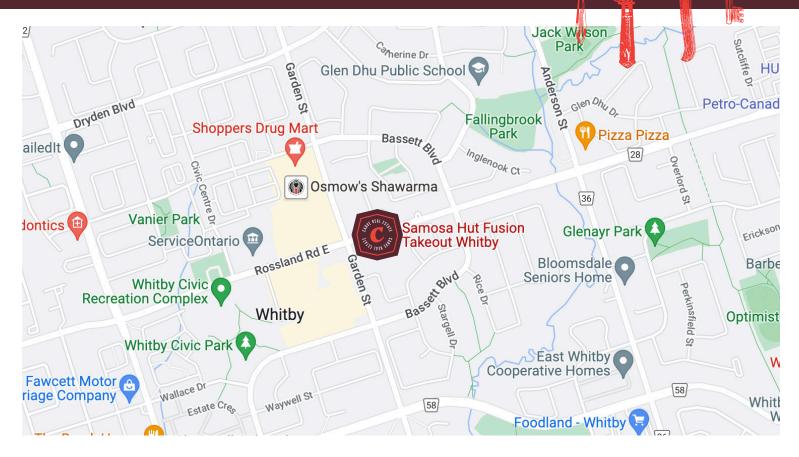

#### 701 ROSSLAND RD E, WHITBY

# **BUILDING DETAILS**

Whitby is the most affluent of Durham's cities, towns, and municipalities. This strip of Rossland Road is very popular and is littered with plazas, shopping malls, and municipal buildings as well as great residential areas. This allows for both busy lunches for the businesses and schools, as well as great dinner sales.