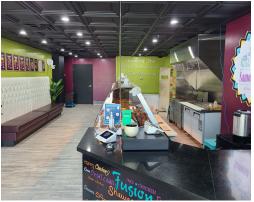

There are two large commercial hoods that combine for a whopping 18-ft that can accommodate any type of setup. Available for rebranding into another concept or cuisine.

Great lease rate of only \$2,725 gross rent including TMI with 4 + 5 + 5 years remaining. 1 walk-in fridge and seating for 20 with lots of prep area, great signage, and parking for 50 in the busy plaza. Great opportunity for a QSR.

**Property Details:** This perfectly set up Quick Service Restaurant (QSR) is available for rebranding into another concept, cuisine, or franchise. It is essentially a new build in an older busy plaza with a brand-new commercial hood system and tons of excellent equipment.

There is one hood in the front area and a secondary hood system behind in the prep area of the kitchen, allowing for all of the cooking equipment that you can need.