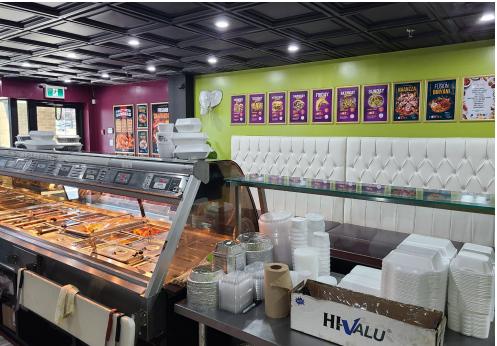

# SAMOSA HUT

Beautiful and renovated Quick Service Restaurant (QSR) located in North Whitby at the very busy intersection of Rossland and Garden. This unit has seen great renovations and it is a former retail space, meaning that the hood, equipment, and leaseholds are all modern and in excellent condition.

There are two large commercial hoods that combine for a whopping 18-ft that can accommodate any type of setup. Available for rebranding into another concept or cuisine.

Great lease rate of only \$2,725 gross rent including TMI with 4 + 5 + 5 years remaining. 1 walk-in fridge and seating for 20 with lots of prep area, great signage, and parking for 50 in the busy plaza. Great opportunity for a QSR.