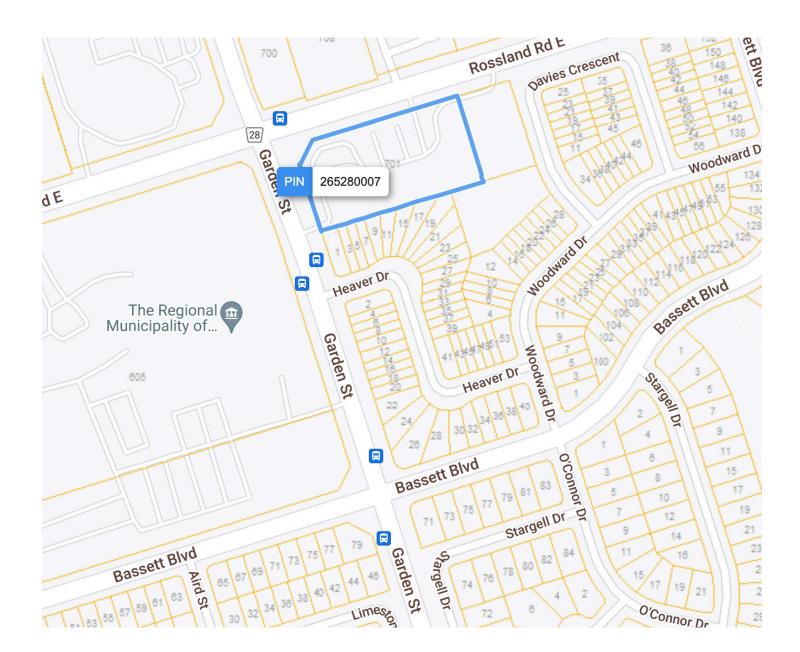

#### LOT SIZE

**Frontage:** 435.33 ft along Rossland Rd E

**Depth:** Approximately 227.98 ft

#### **Dimensions:**

388.33 ft x 67.77 ft x 1.43 ft x 179.73 ft x 435.33 ft x 227.98 ft

**Size:** 98,317.46 ft<sup>2</sup> (2.257 ac)