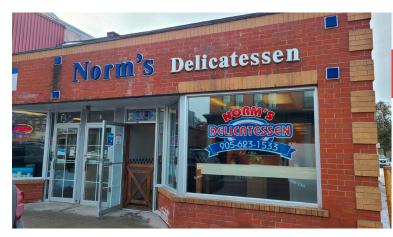

### **NORM'S DELICATESSEN**

- Very popular delicatessen
- \$2,250 gross rent
- 900 sq ft
- Profitable with long history