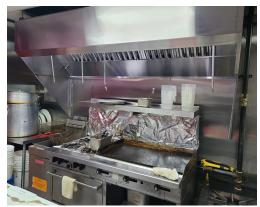

There are two large commercial hoods that combine for a whopping 18-ft that can accommodate any type of setup. Available for rebranding into another concept or cuisine.

Great lease rate of only \$2,725 gross rent including TMI with 4 + 5 + 5 years remaining. 1 walk-in fridge and seating for 20 with lots of prep area, great signage, and parking for 50 in the busy plaza. Great opportunity for a QSR.

**Property Details:** This perfectly set up Quick Service Restaurant (QSR) is available for rebranding into another concept, cuisine, or franchise. It is essentially a new build in an older busy plaza with a brand-new commercial hood system and tons of excellent equipment.

There is one hood in the front area and a secondary hood system behind in the prep area of the kitchen, allowing for all of the cooking equipment that you can need.