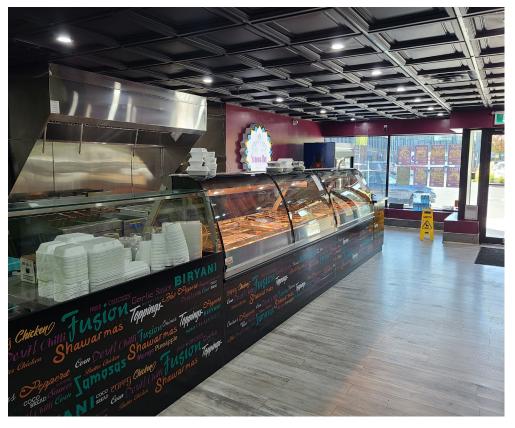

# SAMOSA HUT

Beautiful and renovated Quick Service Restaurant (QSR) located in North Whitby at the very busy intersection of Rossland and Garden. This unit has seen great renovations and it is a former retail space, meaning that the hood, equipment, and leaseholds are all modern and in excellent condition.

There are two large commercial hoods that combine for a whopping 18-ft that can accommodate any type of setup. Available for rebranding into another concept or cuisine.

Great lease rate of only \$2,725 gross rent including TMI with 4 + 5 + 5 years remaining. 1 walk-in fridge and seating for 20 with lots of prep area, great signage, and parking for 50 in the busy plaza. Great opportunity for a QSR.

**Property Details:** This perfectly set up Quick Service Restaurant (QSR) is available for rebranding into another concept, cuisine, or franchise. It is essentially a new build in an older busy plaza with a brand-new commercial hood system and tons of excellent equipment.

There is one hood in the front area and a secondary hood system behind in the prep area of the kitchen, allowing for all of the cooking equipment that you can need.