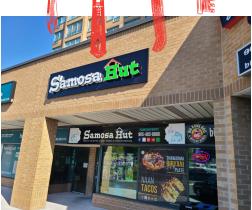

# SAMOSA HUT

Beautiful and renovated Quick Service Restaurant (QSR) located in North Whitby at the very busy intersection of Rossland and Garden. This unit has seen great renovations and it is a former retail space, meaning that the hood, equipment, and leaseholds are all modern and in excellent condition.

# **BUILDING DETAILS**

Whitby is the most affluent of Durham's cities, towns, and municipalities. This strip of Rossland Road is very popular and is littered with plazas, shopping malls, and municipal buildings as well as great residential areas. This allows for both busy lunches for the businesses and schools, as well as great dinner sales.