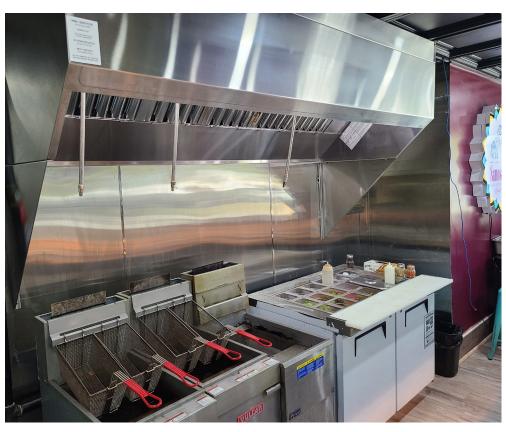

There are two large commercial hoods that combine for a whopping 18-ft that can accommodate any type of setup. Available for rebranding into another concept or cuisine.

Great lease rate of only \$2,725 gross rent including TMI with 4 + 5 + 5 years remaining. 1 walk-in fridge and seating for 20 with lots of prep area, great signage, and parking for 50 in the busy plaza. Great opportunity for a QSR.

**Property Details:** This perfectly set up Quick Service Restaurant (QSR) is available for rebranding into another concept, cuisine, or franchise. It is essentially a new build in an older busy plaza with a brand-new commercial hood system and tons of excellent equipment.

There is one hood in the front area and a secondary hood system behind in the prep area of the kitchen, allowing for all of the cooking equipment that you can need.