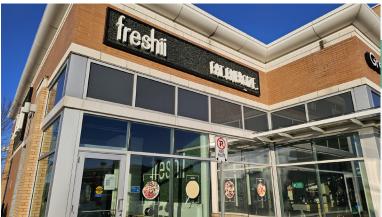

#### FRESHII (MANITOU)

- · Health QSR Franchise
- 1,137 Sq Ft
- \$6,460 Gross Rent
- Seating for 18 + 30