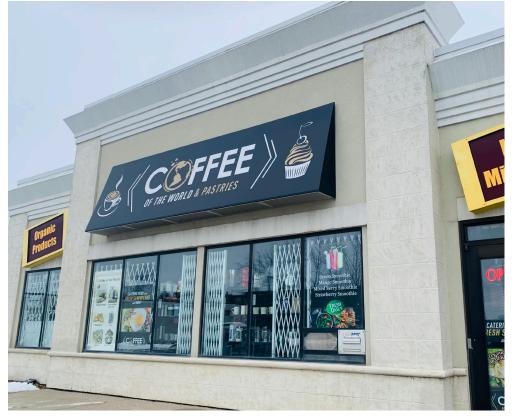

### **COFFEE OF THE WORLD**

This little shop located at Waterloo called Coffee of the World is a very famous spot that serves coffee, K-cups, or any types of coffee and also does catering services. Located in an area with lots of exposure, near the intersection of King St N and Northfield Dr W.

This 2,700 sq ft unit is equipped with a 5 ft hood, 1 walk-in fridge, 2 washrooms, and tons of parking outside. The unit has a seating capacity for 30 people.

The place started in 2014 and is already on it's 9th year. Gross lease rate of \$8,584 with a 10-year lease that can discussed. Just in 2022, sales are at \$392,611. Ownership structure is 100%. The neighbourhood tenants also has LCBO, Scotiabank.

### **BUILDING DETAILS**

This cafe is located in an area with great exposure near the intersection of King St N and Northfield Dr W. It benefits from both street front presence and pedestrian and local traffic.