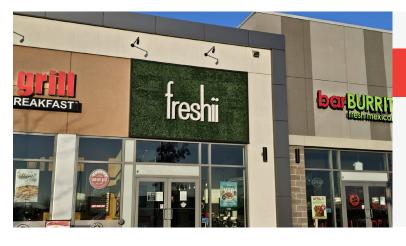

#### FRESHII (WEBER)

- Health QSR Franchise
- 1,400 Sq Ft
- \$5,752 Gross Rent
- Seating for 24 + 6