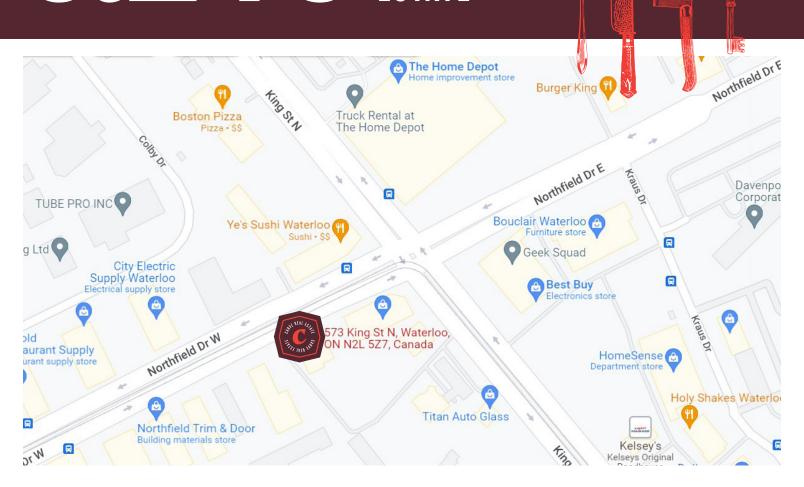

### **COFFEE OF THE WORLD**

This little shop located at Waterloo called Coffee of the World is a very famous spot that serves coffee, K-cups, or any types of coffee and also does catering services. Located in an area with lots of exposure, near the intersection of King St N and Northfield Dr W.

### **BUILDING DETAILS**

This cafe is located in an area with great exposure near the intersection of King St N and Northfield Dr W. It benefits from both street front presence and pedestrian and local traffic.

Neighboring tenants in the area include Ye's Sushi Waterloo, Titan Auto Glass, Boston Pizza, and many more!

**Property Details:** This unit is 2,700 sq ft and is equipped with a 5 ft hood, 1 walk-in fridge, 2 washrooms, and tons of parking outside. The place has a seating capacity of 30 people.

The place is a popular spot for locals. Dozens of other businesses in the area contribute to the exposure of this cafe.