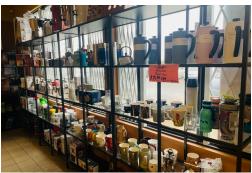

### **COFFEE OF THE WORLD**

This little shop located at Waterloo called Coffee of the World is a very famous spot that serves coffee, K-cups, or any types of coffee and also does catering services. Located in an area with lots of exposure, near the intersection of King St N and Northfield Dr W.

This 2,700 sq ft unit is equipped with a 5 ft hood, 1 walk-in fridge, 2 washrooms, and tons of parking outside. The unit has a seating capacity for 30 people.

The place started in 2014 and is already on it's 9th year. Gross lease rate of \$8,584 with a 10-year lease that can discussed. Just in 2022, sales are at \$392,611. Ownership structure is 100%. The neighbourhood tenants also has LCBO, Scotiabank.