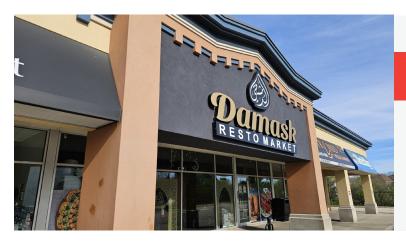

#### **DAMASK RESTO MARKET**

- QSR Market Bakery
- 2,473 Sq Ft
- \$8,155 Gross Rent
- Seating for 24 + 12