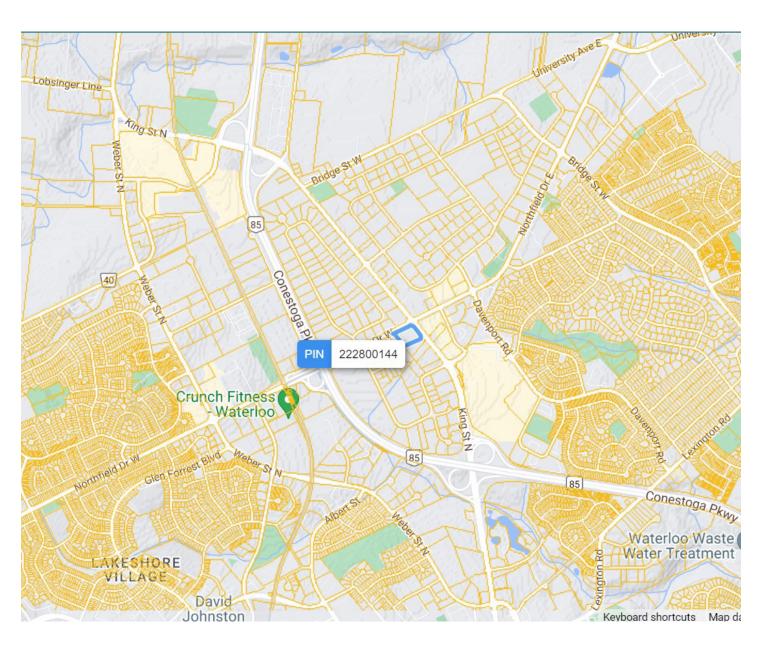

### **BUILDING DETAILS**

This cafe is located in an area with great exposure near the intersection of King St N and Northfield Dr W. It benefits from both street front presence and pedestrian and local traffic.

Neighboring tenants in the area include Ye's Sushi Waterloo, Titan Auto Glass, Boston Pizza, and many more!

**Property Details:** This unit is 2,700 sq ft and is equipped with a 5 ft hood, 1 walk-in fridge, 2 washrooms, and tons of parking outside. The place has a seating capacity of 30 people.