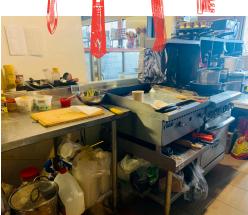

This 2,700 sq ft unit is equipped with a 5 ft hood, 1 walk-in fridge, 2 washrooms, and tons of parking outside. The unit has a seating capacity for 30 people.

The place started in 2014 and is already on it's 9th year. Gross lease rate of \$8,584 with a 10-year lease that can discussed. Just in 2022, sales are at \$392,611. Ownership structure is 100%. The neighbourhood tenants also has LCBO, Scotiabank.

Neighboring tenants in the area include Ye's Sushi Waterloo, Titan Auto Glass, Boston Pizza, and many more!

**Property Details:** This unit is 2,700 sq ft and is equipped with a 5 ft hood, 1 walk-in fridge, 2 washrooms, and tons of parking outside. The place has a seating capacity of 30 people.