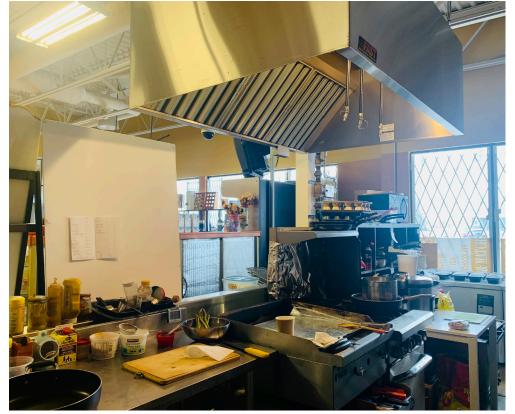

This 2,700 sq ft unit is equipped with a 5 ft hood, 1 walk-in fridge, 2 washrooms, and tons of parking outside. The unit has a seating capacity for 30 people.

The place started in 2014 and is already on it's 9th year. Gross lease rate of \$8,584 with a 10-year lease that can discussed. Just in 2022, sales are at \$392,611. Ownership structure is 100%. The neighbourhood tenants also has LCBO, Scotiabank.

Neighboring tenants in the area include Ye's Sushi Waterloo, Titan Auto Glass, Boston Pizza, and many more!

**Property Details:** This unit is 2,700 sq ft and is equipped with a 5 ft hood, 1 walk-in fridge, 2 washrooms, and tons of parking outside. The place has a seating capacity of 30 people.