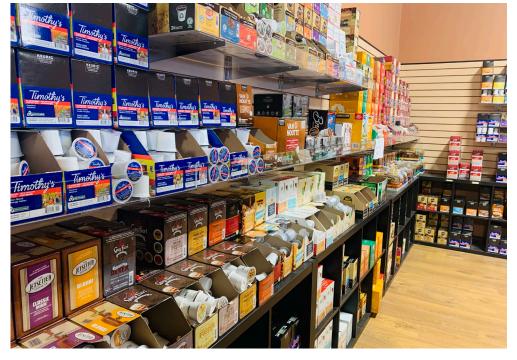

### **COFFEE OF THE WORLD**

This little shop located at Waterloo called Coffee of the World is a very famous spot that serves coffee, K-cups, or any types of coffee and also does catering services. Located in an area with lots of exposure, near the intersection of King St N and Northfield Dr W.

This 2,700 sq ft unit is equipped with a 5 ft hood, 1 walk-in fridge, 2 washrooms, and tons of parking outside. The unit has a seating capacity for 30 people.

The place started in 2014 and is already on it's 9th year. Gross lease rate of \$8,584 with a 10-year lease that can discussed. Just in 2022, sales are at \$392,611. Ownership structure is 100%. The neighbourhood tenants also has LCBO, Scotiabank.