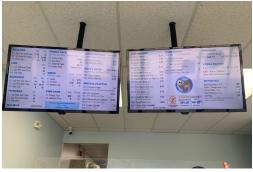

# **OTTERS FISH & CHIPS**

Otters Fish & Chips is a true hidden gem located in the prime area of Cambridge right of Jamieson Pkwy! This Quick Service Restaurant has an excellent gross income with low rent and 90% of takeout order very low maintenance needs with excellent profit margins.

Very easy running business, it is currently family run restaurant, this is easily Turnkey or Re-branding.

Attractive lease rate of \$3,313 gross including TMI, with a 3+3 remaining. Great 900 sq ft layout with a lot of lighting. Seating for 12 with over 100+ parking. The neighbourhood tenants also has Tim Hortons, Petro-Can, Hilton Suite, etc.

**Property Details:** This 900 sq ft setup is low on maintenance and can seat up to 12 people and has tons of parking!

Great income with low rent! An easy-running business that can be Turnkey or Rebranding!