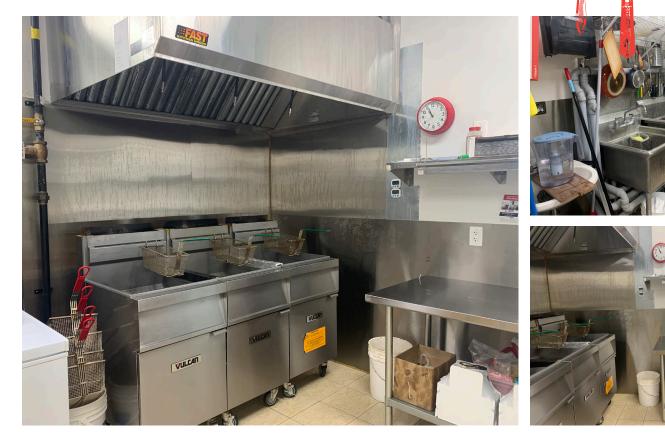

Very easy running business, it is currently family run restaurant, this is easily Turnkey or Re-branding.

Attractive lease rate of \$3,313 gross including TMI, with a 3+3 remaining. Great 900 sq ft layout with a lot of lighting. Seating for 12 with over 100+ parking. The neighbourhood tenants also has Tim Hortons, Petro-Can, Hilton Suite, etc.

**Property Details:** This 900 sq ft setup is low on maintenance and can seat up to 12 people and has tons of parking!

Great income with low rent! An easy-running business that can be Turnkey or Rebranding!