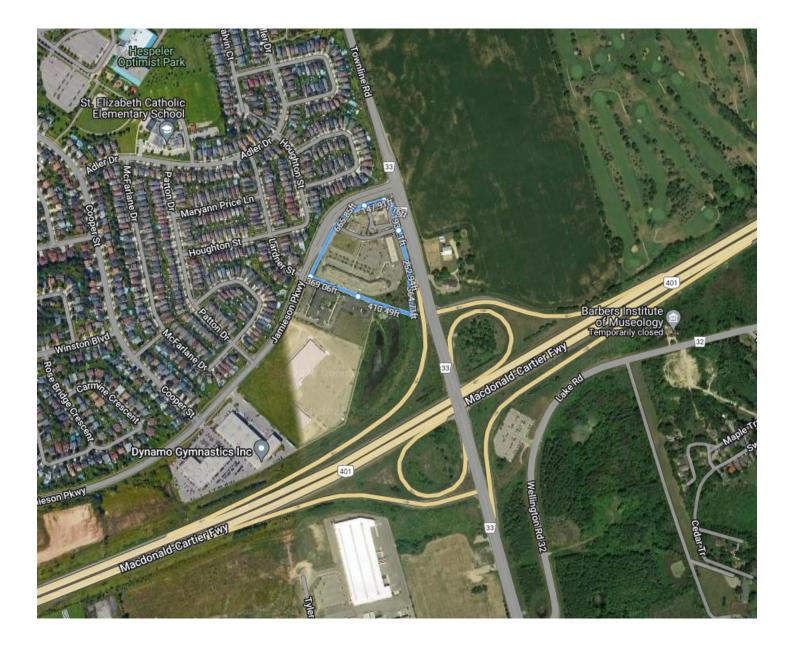

#### LOT SIZE

**Frontage:** 813.76 Ft along Jamieson Pkwy

**Depth:** Approximately 779.55 Ft

**Dimensions:** 147.91 ft x 665.85 ft x 369.06 ft x 410.49 ft

**Size:** 370,697.95 ft<sup>2</sup> (8.510 ac)

MANNA AU, Sales Representative 416-843-4318 | manna@carverealestate.com carverealestate.com Royal LePage Signature Realty Ind. Owned & Operated Brokerage 8 Sampson Mews, Suite 201, Toronto, ON. M3C 0H5 This document is not meant to solicit existing listings. (12.2002).