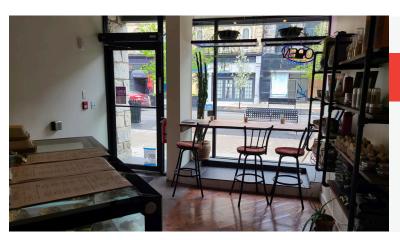

Very easy running business, it is currently family run restaurant, this is easily Turnkey or Re-branding.

Attractive lease rate of \$3,313 gross including TMI, with a 3+3 remaining. Great 900 sq ft layout with a lot of lighting. Seating for 12 with over 100+ parking. The neighbourhood tenants also has Tim Hortons, Petro-Can, Hilton Suite, etc.

**Property Details:** This 900 sq ft setup is low on maintenance and can seat up to 12 people and has tons of parking!

Great income with low rent! An easy-running business that can be Turnkey or Rebranding!