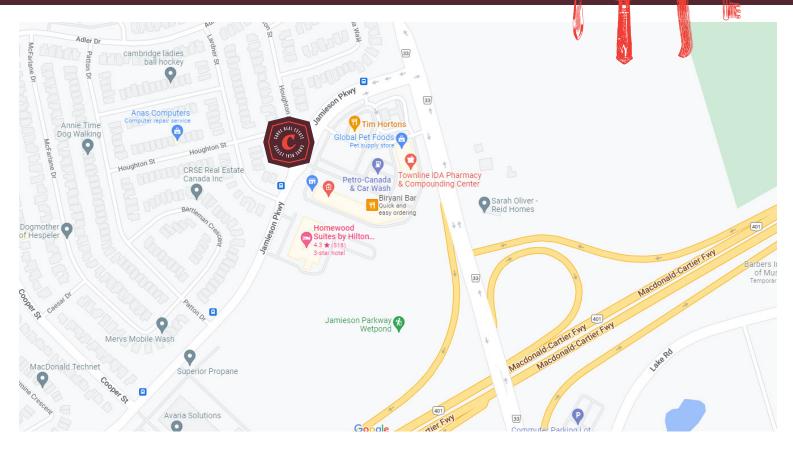

# **BUILDING DETAILS**

Otters Fish & Chips is located in a busy plaza at Townline Rd and Jamieson Parkway. The area also has excellent access from Hwy 401.

Prime retail, service commercial, and office spaces are common in the area. Neighboring tenants include Biryani Bar, Patro-Canada & Car Wash, and Tim Hortons!