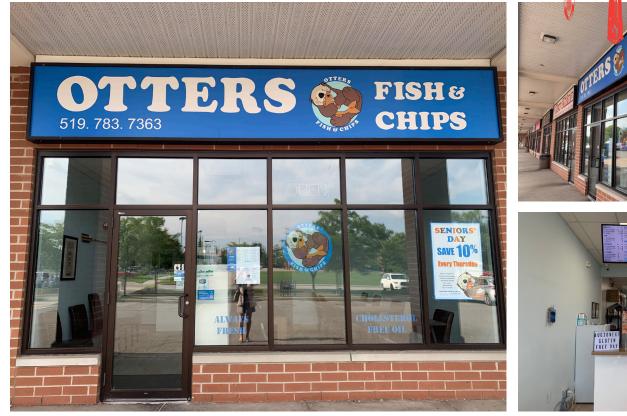

# **OTTERS FISH & CHIPS**

Otters Fish & Chips is a true hidden gem located in the prime area of Cambridge right of Jamieson Pkwy! This Quick Service Restaurant has an excellent gross income with low rent and 90% of takeout order very low maintenance needs with excellent profit margins.

Very easy running business, it is currently family run restaurant, this is easily Turnkey or Re-branding.

Attractive lease rate of \$3,313 gross including TMI, with a 3+3 remaining. Great 900 sq ft layout with a lot of lighting. Seating for 12 with over 100+ parking. The neighbourhood tenants also has Tim Hortons, Petro-Can, Hilton Suite, etc.

# **BUILDING DETAILS**

Otters Fish & Chips is located in a busy plaza at Townline Rd and Jamieson Parkway. The area also has excellent access from Hwy 401.

Prime retail, service commercial, and office spaces are common in the area. Neighboring tenants include Biryani Bar, Patro-Canada & Car Wash, and Tim Hortons!

**Property Details:** This 900 sq ft setup is low on maintenance and can seat up to 12 people and has tons of parking!

Great income with low rent! An easy-running business that can be Turnkey or Rebranding!