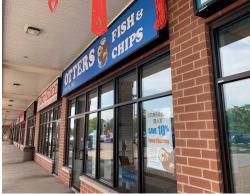

# **OTTERS FISH & CHIPS**

Otters Fish & Chips is a true hidden gem located in the prime area of Cambridge right of Jamieson Pkwy! This Quick Service Restaurant has an excellent gross income with low rent and 90% of takeout order very low maintenance needs with excellent profit margins.

# **BUILDING DETAILS**

Otters Fish & Chips is located in a busy plaza at Townline Rd and Jamieson Parkway. The area also has excellent access from Hwy 401.

Prime retail, service commercial, and office spaces are common in the area. Neighboring tenants include Biryani Bar, Patro-Canada & Car Wash, and Tim Hortons!