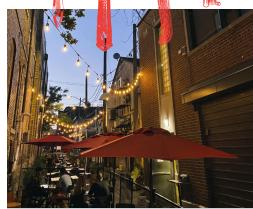

Formerly a nightclub and a bank before that, this corner location at Erb and King Street has high ceilings, big windows, and an open concept bar and kitchen. Completely modern and fully of great leaseholds and equipment. Big liquor license of 90 + 20 on the side patio.

Great lease of 4,939 gross including TMI with 1+5+5 years remaining on the lease. Premium opportunity for franchises and operators to get in on Kitchener/Waterloo's best neighbourhood and epicentre. Flexible space for many concepts.