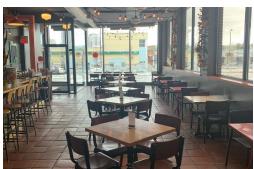

Formerly a nightclub and a bank before that, this corner location at Erb and King Street has high ceilings, big windows, and an open concept bar and kitchen. Completely modern and fully of great leaseholds and equipment. Big liquor license of 90 + 20 on the side patio.

Property Details: AAA Building completely renovated with concrete floors and high ceilings. The long 14 foot commercial hood is open concept giving this unit a very modern feel. Formerly a bank the unit benefits from excellent leaseholds and systems.