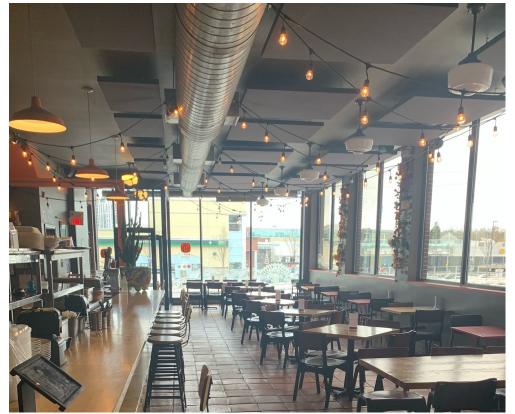

Formerly a nightclub and a bank before that, this corner location at Erb and King Street has high ceilings, big windows, and an open concept bar and kitchen. Completely modern and fully of great leaseholds and equipment. Big liquor license of 90 + 20 on the side patio.

Property Details: AAA Building completely renovated with concrete floors and high ceilings. The long 14 foot commercial hood is open concept giving this unit a very modern feel. Formerly a bank the unit benefits from excellent leaseholds and systems.