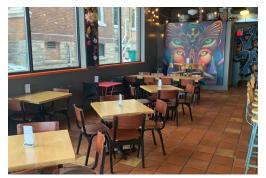

Formerly a nightclub and a bank before that, this corner location at Erb and King Street has high ceilings, big windows, and an open concept bar and kitchen. Completely modern and fully of great leaseholds and equipment. Big liquor license of 90 + 20 on the side patio.

Property Details: AAA Building completely renovated with concrete floors and high ceilings. The long 14 foot commercial hood is open concept giving this unit a very modern feel. Formerly a bank the unit benefits from excellent leaseholds and systems.