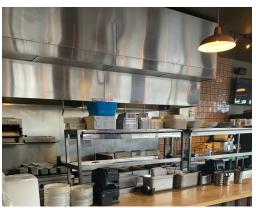

Property Details: AAA Building completely renovated with concrete floors and high ceilings. The long 14 foot commercial hood is open concept giving this unit a very modern feel. Formerly a bank the unit benefits from excellent leaseholds and systems.