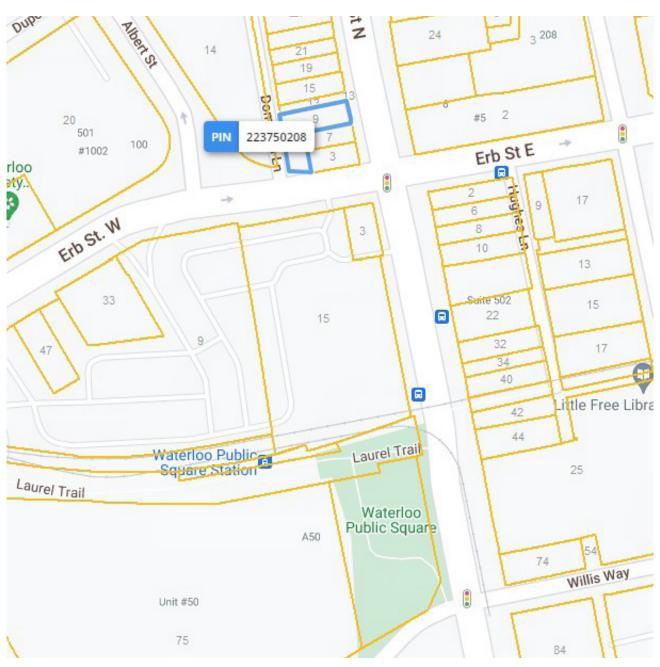

### **LOT SIZE**

#### Frontage:

400.45 along Erb St W

#### Depth:

Approximately 512.14

#### **Dimensions:**

74.21 ft x 30.08 ft x 105.67 ft x 40.08 ft x 105.67 ft x 164.18 ft x 54.70 ft x 512.14 ft x 140.33 ft x 145.40 ft x 9.08 ft x 0.30 ft x 120.28 ft x 40.66 ft x 30.32 ft x 0.75 ft x 93.99 ft x 101.83 ft

#### Size:

85,594.53 ft<sup>2</sup> (1.965 ac)