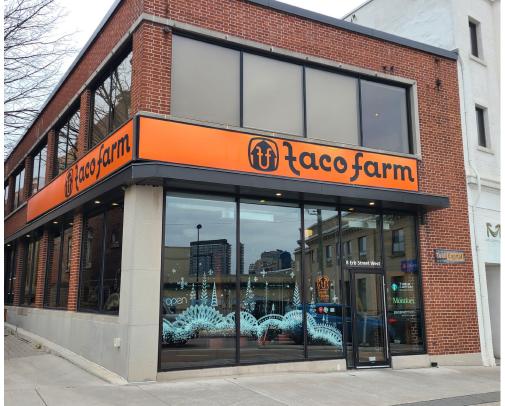

**FOR SALE** 

8 ERB ST W, WATERLOO

\$199,000

## TACO FARM

Beautiful downtown Waterloo (note: it's called Uptown Waterloo) licensed restaurant with patio! Currently the popular Taco Farm an established turnkey business for rebranding or conversion.

Formerly a nightclub and a bank before that, this corner location at Erb and King Street has high ceilings, big windows, and an open concept bar and kitchen. Completely modern and fully of great leaseholds and equipment. Big liquor license of 90 + 20 on the side patio.