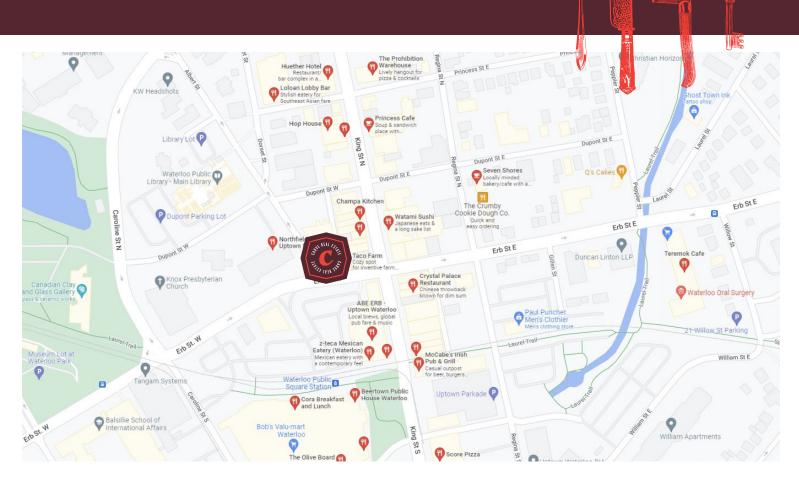

## **BUILDING DETAILS**

416-618-0054

ryan@carverealestate.com

carverealestate.com

Uptown Waterloo as it's called is really Waterloo's downtown area and prime restaurant neighbourhood that is home to some of the city's best and more renown restaurants.

This downtown core is home to some AAA tenants and benefits from the Ion Rapid Transit line that runs along King Street. Laurier University and the University of Waterloo are just up the street with their tens of thousands of students and student housina.