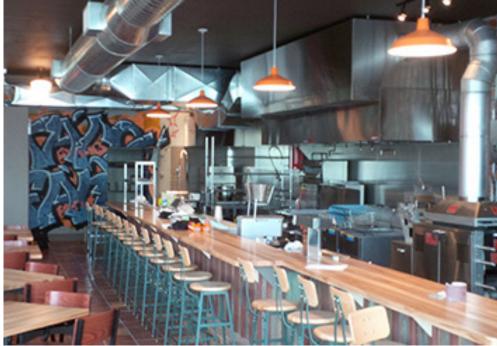

## TACO FARM

Beautiful downtown Waterloo (note: it's called Uptown Waterloo) licensed restaurant with patio! Currently the popular Taco Farm an established turnkey business for rebranding or conversion.

Formerly a nightclub and a bank before that, this corner location at Erb and King Street has high ceilings, big windows, and an open concept bar and kitchen. Completely modern and fully of great leaseholds and equipment. Big liquor license of 90 + 20 on the side patio.

Property Details: AAA Building completely renovated with concrete floors and high ceilings. The long 14 foot commercial hood is open concept giving this unit a very modern feel. Formerly a bank the unit benefits from excellent leaseholds and systems.