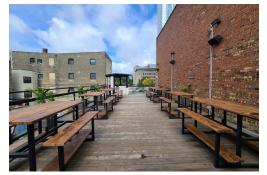

The 3,500 sq ft main floor has exposed brick, an excellent sound system, lights, and more with a licensed rooftop patio that runs until 2 am. Take over this income generator or change it into your own concept, cuisine, or franchise.

Amazing rental rate of \$4,000 gross with a 10 + 10 year lease! Licensed for 183 on the main floor and 60 on the rooftop patio. There is a full kitchen with an 8-ft commercial hood and a walk-in fridge. Bars on both floors + ghost kitchen.

The unit itself is gorgeous with exposed brick throughout and has been recently renovated. The nightclub equipment is top-of-the-line and in great condition.

The rooftop patio is also beautiful with more exposed brick and staircases ready to handle the crowd. The license runs until 2 am.