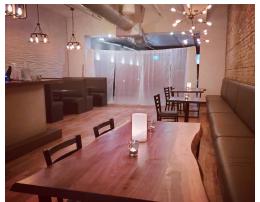

The 3,500 sq ft main floor has exposed brick, an excellent sound system, lights, and more with a licensed rooftop patio that runs until 2 am. Take over this income generator or change it into your own concept, cuisine, or franchise.

The unit itself is gorgeous with exposed brick throughout and has been recently renovated. The nightclub equipment is top-of-the-line and in great condition.

The rooftop patio is also beautiful with more exposed brick and staircases ready to handle the crowd. The license runs until 2 am.