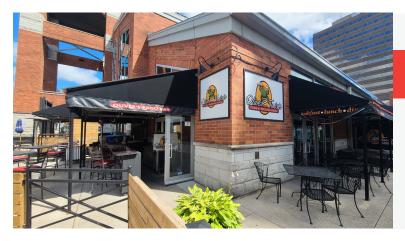

## **OLIVE R'TWIST**

- Olive R'Twist
- 3,200 Sq Ft
- \$5,118.40 Base rent
- Licensed for 160 + 98 patio

initial initiation in the