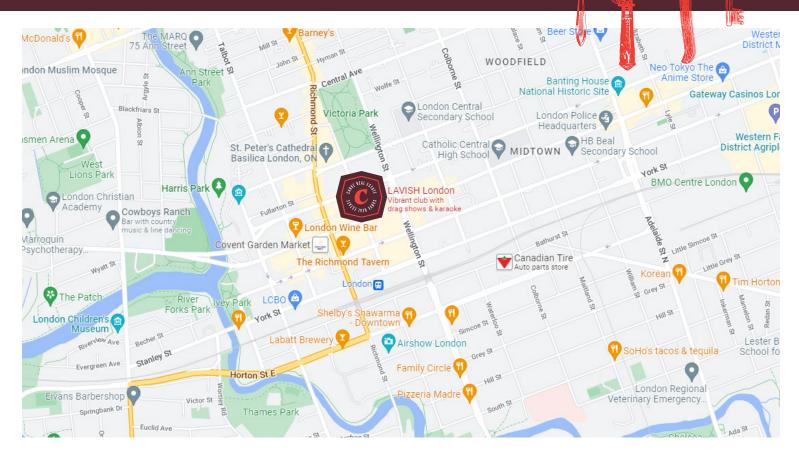

## 238 DUNDAS ST, LONDON

# LAVISH LONDON

Lavish London is London's only LGBTQ nightclub. This popular venue downtown on Dundas Street has been a mainstay for years with a loyal following and very impressive sales with an excellent liquor/food ratio.