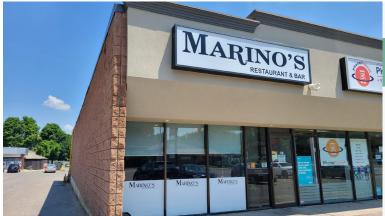

## **MARINO'S RESTAURANT & BAR**

- Very popular restaurant and bar
- 2,500 sq ft
- \$5,168 gross rent
- Money maker with full kitchen

- The King Edward
- 5,134 Sq Ft
- \$1,600 Gross rent
- Great Location in London