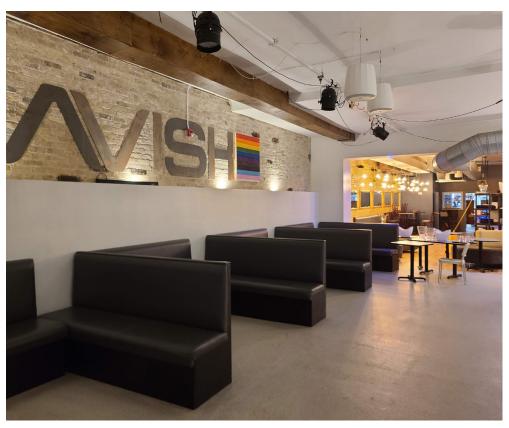

The unit itself is gorgeous with exposed brick throughout and has been recently renovated. The nightclub equipment is top-of-the-line and in great condition.

The rooftop patio is also beautiful with more exposed brick and staircases ready to handle the crowd. The license runs until 2 am.