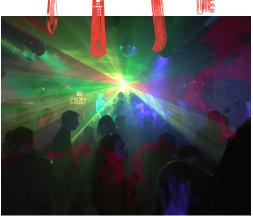

The 3,500 sq ft main floor has exposed brick, an excellent sound system, lights, and more with a licensed rooftop patio that runs until 2 am. Take over this income generator or change it into your own concept, cuisine, or franchise.

The unit itself is gorgeous with exposed brick throughout and has been recently renovated. The nightclub equipment is top-of-the-line and in great condition.

The rooftop patio is also beautiful with more exposed brick and staircases ready to handle the crowd. The license runs until 2 am.