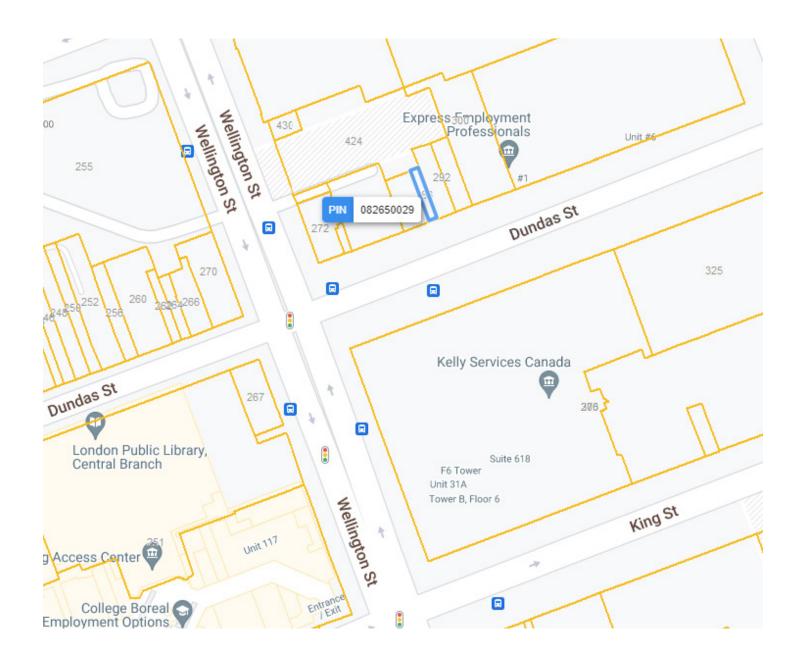

## LOT SIZE

**Frontage:** 12.90 ft along Dundas St

**Depth:** Approximately 79.25 ft

**Dimensions:** 12.35 ft x 79.13 ft x 12.92 ft x 79.10 ft

**Size:** 990.28 ft<sup>2</sup> (0.023 ac)

RYAN EARL, Broker and Founder 416-618-0054 ryan@carverealestate.com