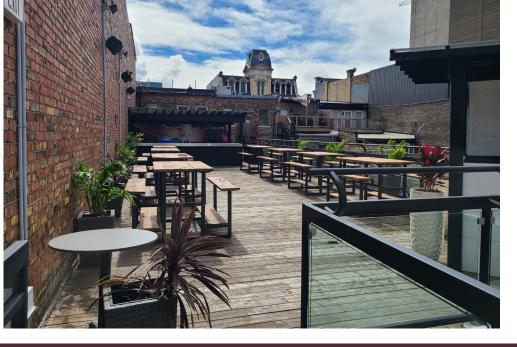

The 3,500 sq ft main floor has exposed brick, an excellent sound system, lights, and more with a licensed rooftop patio that runs until 2 am. Take over this income generator or change it into your own concept, cuisine, or franchise.

Amazing rental rate of \$4,000 gross with a 10 + 10 year lease! Licensed for 183 on the main floor and 60 on the rooftop patio. There is a full kitchen with an 8-ft commercial hood and a walk-in fridge. Bars on both floors + ghost kitchen.

The unit itself is gorgeous with exposed brick throughout and has been recently renovated. The nightclub equipment is top-of-the-line and in great condition.

The rooftop patio is also beautiful with more exposed brick and staircases ready to handle the crowd. The license runs until 2 am.