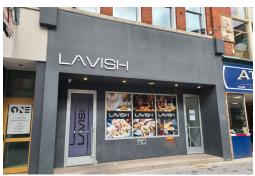

## 238 DUNDAS ST, LONDON

# LAVISH LONDON

Lavish London is London's only LGBTQ nightclub. This popular venue downtown on Dundas Street has been a mainstay for years with a loyal following and very impressive sales with an excellent liquor/food ratio.

# **BUILDING DETAILS**

Located a lovely red brick building. This area is ideal for maximizing the busy downtown core and in particular the office buildings that surround it, the tourist, students, and retail workers the make up the areas pedestrian traffic.

The building is across the street from the Covent Garden Market, and close to theatres, clubs, restaurants, Budweiser Gardens and more.

**Property Details:** This business is located on the sunny north side of the newly dug up and completely renovated Dundas Street. All new street lights, benches, cobbled street, and more.