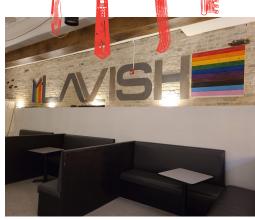

# LAVISH LONDON

Lavish London is London's only LGBTQ nightclub. This popular venue downtown on Dundas Street has been a mainstay for years with a loyal following and very impressive sales with an excellent liquor/food ratio.

The 3,500 sq ft main floor has exposed brick, an excellent sound system, lights, and more with a licensed rooftop patio that runs until 2 am. Take over this income generator or change it into your own concept, cuisine, or franchise.

The unit itself is gorgeous with exposed brick throughout and has been recently renovated. The nightclub equipment is top-of-the-line and in great condition.

The rooftop patio is also beautiful with more exposed brick and staircases ready to handle the crowd. The license runs until 2 am.