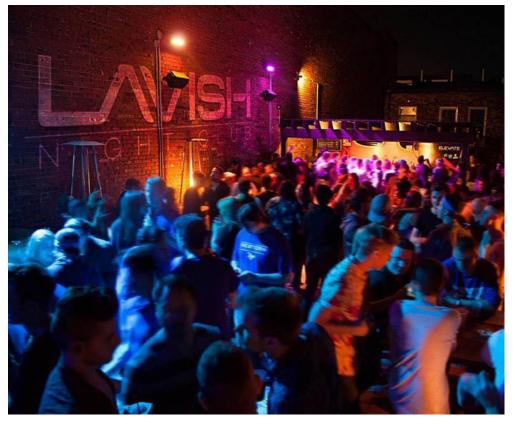

# LAVISH LONDON

Lavish London is London's only LGBTQ nightclub. This popular venue downtown on Dundas Street has been a mainstay for years with a loyal following and very impressive sales with an excellent liquor/food ratio.

The 3,500 sq ft main floor has exposed brick, an excellent sound system, lights, and more with a licensed rooftop patio that runs until 2 am. Take over this income generator or change it into your own concept, cuisine, or franchise.

The unit itself is gorgeous with exposed brick throughout and has been recently renovated. The nightclub equipment is top-of-the-line and in great condition.

The rooftop patio is also beautiful with more exposed brick and staircases ready to handle the crowd. The license runs until 2 am.