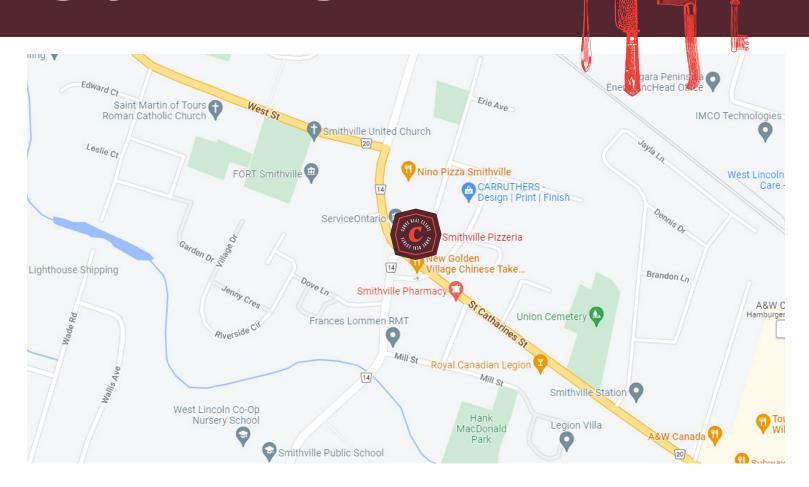

## SMITHVILLE PIZZERIA \$2,025 G

Booming Quick Service Restaurant (QSR) - sit down restaurant hybrid with a full commercial kitchen and a liquor license for 50. Very successful and established Pizzeria/Restaurant, family run for over 38 years. This business does outstanding sales in the small town of Smithville that has a growing population and situated between Niagara Falls and Hamilton. Available as is with training or rebrand it into your own concept/cuisine/franchise.

### **BUILDING DETAILS**

Smithville is the center of the population of West Lincoln which is a township in the Niagara Region of Ontario. As it is equally as far from the Hamilton area to the northwest and Niagara Falls and St. Catharines to the east, making it a nucleus of business and hospitality for the area.

This business has long had a great reputation and the sales speak for themselves, outperforming the competition in town.

**Property Details:** The building is on a concrete pad with a steel roof structure making it easy to manage and maintain. There is 200-amp electrical service. There are 15 parking spaces with tons of other parking options nearby including municipal lots, private lots, and street parking.