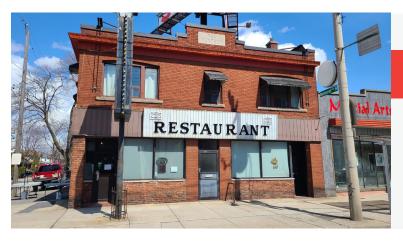

**FOR SALE** 

110 BROCK ST, SMITHVILLE

\$499,000

### **BUILDING DETAILS**

Smithville is the center of the population of West Lincoln which is a township in the Niagara Region of Ontario. As it is equally as far from the Hamilton area to the northwest and Niagara Falls and St. Catharines to the east, making it a nucleus of business and hospitality for the area.

This business has long had a great reputation and the sales speak for themselves, outperforming the competition in town.

**Property Details:** The building is on a concrete pad with a steel roof structure making it easy to manage and maintain. There is 200-amp electrical service. There are 15 parking spaces with tons of other parking options nearby including municipal lots, private lots, and street parking.