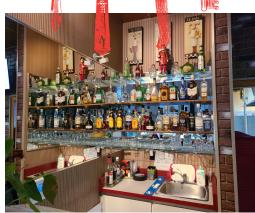

## SMITHVILLE PIZZERIA \$2,025 G

Booming Quick Service Restaurant (QSR) - sit down restaurant hybrid with a full commercial kitchen and a liquor license for 50. Very successful and established Pizzeria/Restaurant, family run for over 38 years. This business does outstanding sales in the small town of Smithville that has a growing population and situated between Niagara Falls and Hamilton. Available as is with training or rebrand it into your own concept/cuisine/franchise.

Outstanding lease of only 2,025 gross rent including TMI with 1+5+5 years remaining. Tons of parking in the downtown core with great visibility and signage. 1,800 sq ft layout with a full kitchen, a 12-ft hood, and a walk-in cooler.