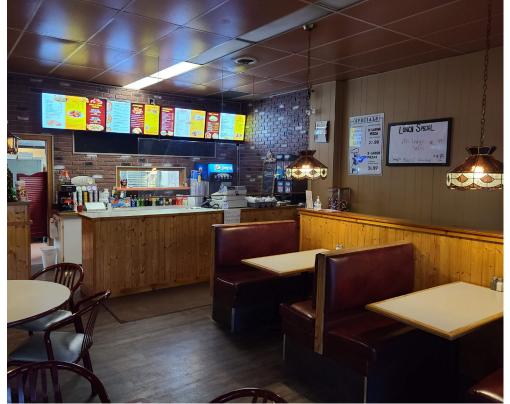

Outstanding lease of only 2,025 gross rent including TMI with 1+5+5 years remaining. Tons of parking in the downtown core with great visibility and signage. 1,800 sq ft layout with a full kitchen, a 12-ft hood, and a walk-in cooler.

\$2,025 Gross Rent

1,800 Sq Ft

**Licensed Restaurant/QSR** 

This business has long had a great reputation and the sales speak for themselves, outperforming the competition in town.

**Property Details:** The building is on a concrete pad with a steel roof structure making it easy to manage and maintain. There is 200-amp electrical service. There are 15 parking spaces with tons of other parking options nearby including municipal lots, private lots, and street parking.

The kitchen has a 12-foot long commercial hood and is capable of handling any type of cuisine.