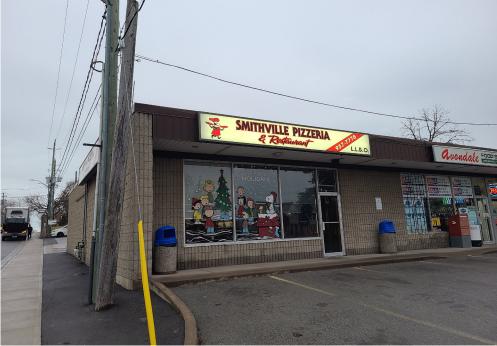

**FOR SALE** 

110 BROCK ST, SMITHVILLE

\$499,000

## SMITHVILLE PIZZERIA \$2,025 G

Booming Quick Service Restaurant (QSR) - sit down restaurant hybrid with a full commercial kitchen and a liquor license for 50. Very successful and established Pizzeria/Restaurant, family run for over 38 years. This business does outstanding sales in the small town of Smithville that has a growing population and situated between Niagara Falls and Hamilton. Available as is with training or rebrand it into your own concept/cuisine/franchise.

Outstanding lease of only 2,025 gross rent including TMI with 1+5+5 years remaining. Tons of parking in the downtown core with great visibility and signage. 1,800 sq ft layout with a full kitchen, a 12-ft hood, and a walk-in cooler.