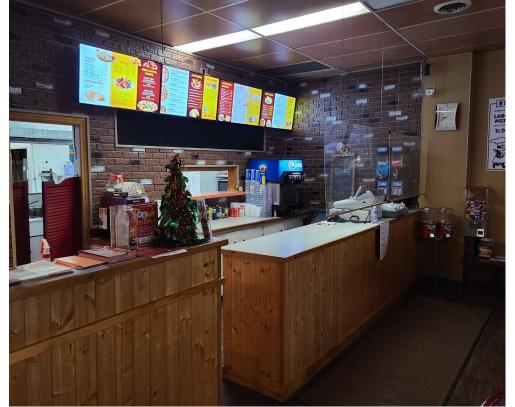

Outstanding lease of only 2,025 gross rent including TMI with 1+5+5 years remaining. Tons of parking in the downtown core with great visibility and signage. 1,800 sq ft layout with a full kitchen, a 12-ft hood, and a walk-in cooler.

The kitchen has a 12-foot long commercial hood and is capable of handling any type of cuisine.