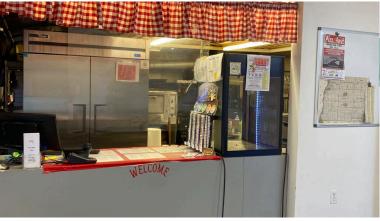

Outstanding lease of only 2,025 gross rent including TMI with 1+5+5 years remaining. Tons of parking in the downtown core with great visibility and signage. 1,800 sq ft layout with a full kitchen, a 12-ft hood, and a walk-in cooler.

The kitchen has a 12-foot long commercial hood and is capable of handling any type of cuisine.