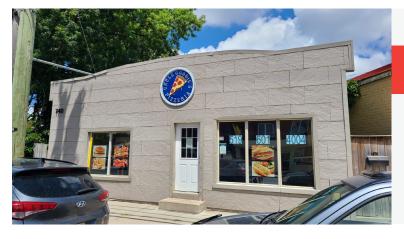

**FOR SALE** 

110 BROCK ST, SMITHVILLE

\$499,000

## SMITHVILLE PIZZERIA \$2,025 G

Booming Quick Service Restaurant (QSR) - sit down restaurant hybrid with a full commercial kitchen and a liquor license for 50. Very successful and established Pizzeria/Restaurant, family run for over 38 years. This business does outstanding sales in the small town of Smithville that has a growing population and situated between Niagara Falls and Hamilton. Available as is with training or rebrand it into your own concept/cuisine/franchise.