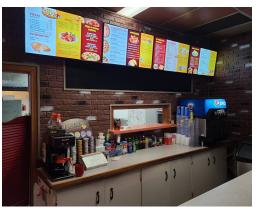

Outstanding lease of only 2,025 gross rent including TMI with 1+5+5 years remaining. Tons of parking in the downtown core with great visibility and signage. 1,800 sq ft layout with a full kitchen, a 12-ft hood, and a walk-in cooler.

\$2,025 Gross Rent

1,800 Sq Ft

**Licensed Restaurant/QSR** 