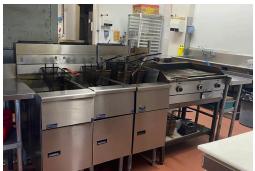

Outstanding lease of only 2,025 gross rent including TMI with 1+5+5 years remaining. Tons of parking in the downtown core with great visibility and signage. 1,800 sq ft layout with a full kitchen, a 12-ft hood, and a walk-in cooler.

The kitchen has a 12-foot long commercial hood and is capable of handling any type of cuisine.