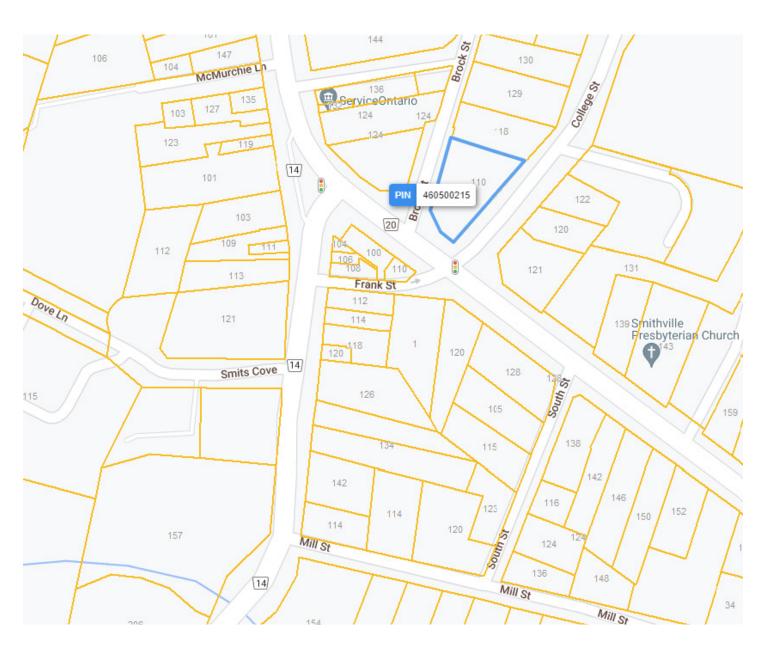

### **LOT SIZE**

#### Frontage:

160.34 ft along Brock St

#### Depth:

Approximately 129.58 ft

#### **Dimensions:**

126.92 ft x 40.12 ft x 27.33 ft x 179.97 ft x 129.58 ft

#### Size:

14,229.88 ft<sup>2</sup> (0.327 ac)