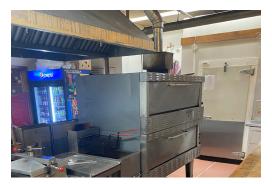

Outstanding lease of only 2,025 gross rent including TMI with 1+5+5 years remaining. Tons of parking in the downtown core with great visibility and signage. 1,800 sq ft layout with a full kitchen, a 12-ft hood, and a walk-in cooler.

The kitchen has a 12-foot long commercial hood and is capable of handling any type of cuisine.