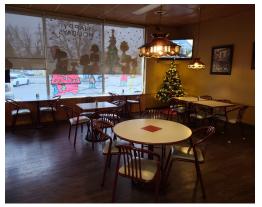

## SMITHVILLE PIZZERIA \$2,025 G

Booming Quick Service Restaurant (QSR) - sit down restaurant hybrid with a full commercial kitchen and a liquor license for 50. Very successful and established Pizzeria/Restaurant, family run for over 38 years. This business does outstanding sales in the small town of Smithville that has a growing population and situated between Niagara Falls and Hamilton. Available as is with training or rebrand it into your own concept/cuisine/franchise.

Outstanding lease of only 2,025 gross rent including TMI with 1+5+5 years remaining. Tons of parking in the downtown core with great visibility and signage. 1,800 sq ft layout with a full kitchen, a 12-ft hood, and a walk-in cooler.