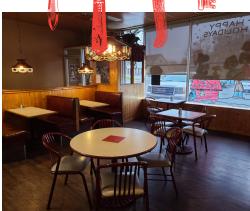

Outstanding lease of only 2,025 gross rent including TMI with 1+5+5 years remaining. Tons of parking in the downtown core with great visibility and signage. 1,800 sq ft layout with a full kitchen, a 12-ft hood, and a walk-in cooler.

This business has long had a great reputation and the sales speak for themselves, outperforming the competition in town.

**Property Details:** The building is on a concrete pad with a steel roof structure making it easy to manage and maintain. There is 200-amp electrical service. There are 15 parking spaces with tons of other parking options nearby including municipal lots, private lots, and street parking.