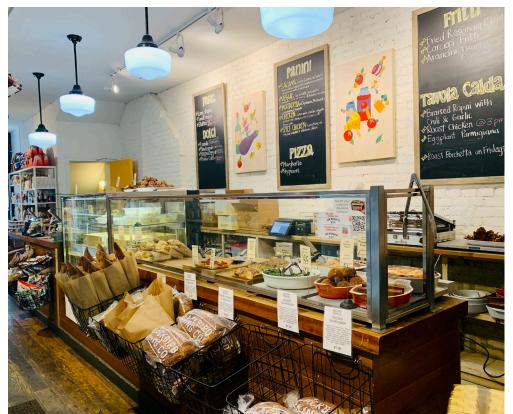

**FOR SALE** 

325 RONCESVALLES AVE, TORONTO

MODERN ITALIAN RESTO

Beautiful licensed restaurant on Roncesvalles available with attractive rent, full commercial kitchen, and a liquor license of 1,700 sq ft. Located on the sunny east side of Roncy in the heart of the village and with tons of street parking in front and on the side streets.

Ideal for a quick service restaurant (QSR) or sit down licensed style restaurant. This is a beautiful commercial unit with bright windows, exposed brick and all new systems and equipment.

Very attractive lease rate of \$7,787 gross rent including TMI with 5 + 5 years remaining on the lease. No restrictions as this business can be converted to different concepts, cuisines, or franchises. Big 12 foot commercial hood + walk in.

**Property Details:** In business since 2017, just 5 years old! Total area of 1,700 sq ft equipped with 200 Amp 3-phase power, 12 ft hood length, with 3(!) washrooms.