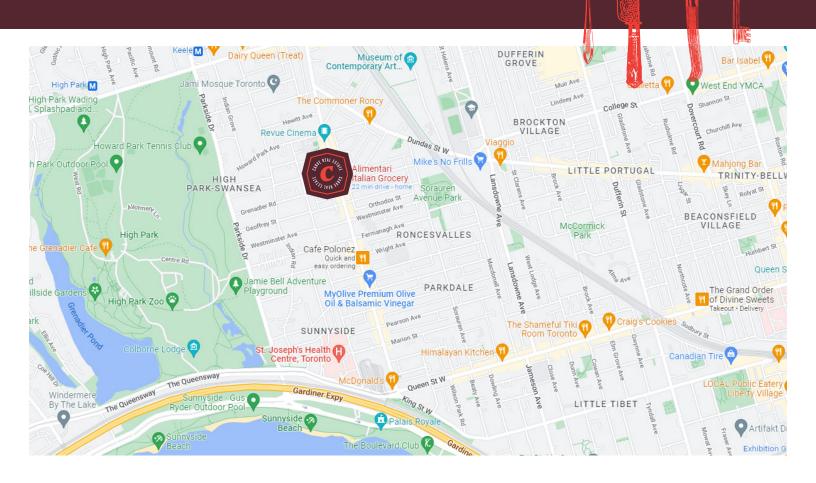

### **BUILDING DETAILS**

Located at 325 Roncesvalles Ave, just south of Grenadier Rd. Neighboring tenants include: Another Story Bookshop, Cookery, and Sweetpea's Florist.

Roncesvalles Ave is a long stretch of shops, local cafes, and foodie nooks. Tons of new and old small businesses and industry, popular with both locals and tourists.