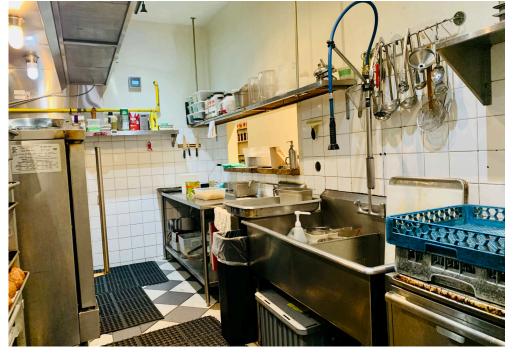

Ideal for a quick service restaurant (QSR) or sit down licensed style restaurant. This is a beautiful commercial unit with bright windows, exposed brick and all new systems and equipment.

Very attractive lease rate of \$7,787 gross rent including TMI with 5 + 5 years remaining on the lease. No restrictions as this business can be converted to different concepts, cuisines, or franchises. Big 12 foot commercial hood + walk in.

**Property Details:** In business since 2017, just 5 years old! Total area of 1,700 sq ft equipped with 200 Amp 3-phase power, 12 ft hood length, with 3(!) washrooms.