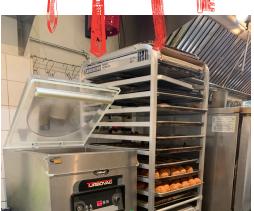

Ideal for a quick service restaurant (QSR) or sit down licensed style restaurant. This is a beautiful commercial unit with bright windows, exposed brick and all new systems and equipment.

Very attractive lease rate of \$7,787 gross rent including TMI with 5 + 5 years remaining on the lease. No restrictions as this business can be converted to different concepts, cuisines, or franchises. Big 12 foot commercial hood + walk in.

**Property Details:** In business since 2017, just 5 years old! Total area of 1,700 sq ft equipped with 200 Amp 3-phase power, 12 ft hood length, with 3(!) washrooms.