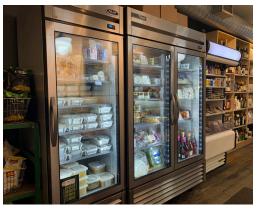

Ideal for a quick service restaurant (QSR) or sit down licensed style restaurant. This is a beautiful commercial unit with bright windows, exposed brick and all new systems and equipment.

Very attractive lease rate of \$7,787 gross rent including TMI with 5 + 5 years remaining on the lease. No restrictions as this business can be converted to different concepts, cuisines, or franchises. Big 12 foot commercial hood + walk in.

**Property Details:** In business since 2017, just 5 years old! Total area of 1,700 sq ft equipped with 200 Amp 3-phase power, 12 ft hood length, with 3(!) washrooms.