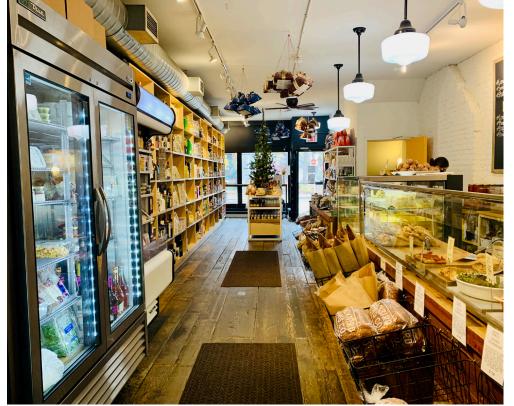

**FOR SALE** 

325 RONCESVALLES AVE, TORONTO

MODERN ITALIAN RESTO

Beautiful licensed restaurant on Roncesvalles available with attractive rent, full commercial kitchen, and a liquor license of 1,700 sq ft. Located on the sunny east side of Roncy in the heart of the village and with tons of street parking in front and on the side streets.

Ideal for a quick service restaurant (QSR) or sit down licensed style restaurant. This is a beautiful commercial unit with bright windows, exposed brick and all new systems and equipment.

Very attractive lease rate of \$7,787 gross rent including TMI with 5 + 5 years remaining on the lease. No restrictions as this business can be converted to different concepts, cuisines, or franchises. Big 12 foot commercial hood + walk in.

### **BUILDING DETAILS**

Located at 325 Roncesvalles Ave, just south of Grenadier Rd. Neighboring tenants include: Another Story Bookshop, Cookery, and Sweetpea's Florist.

Roncesvalles Ave is a long stretch of shops, local cafes, and foodie nooks. Tons of new and old small businesses and industry, popular with both locals and tourists.