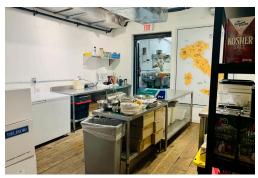

Ideal for a quick service restaurant (QSR) or sit down licensed style restaurant. This is a beautiful commercial unit with bright windows, exposed brick and all new systems and equipment.

Very attractive lease rate of \$7,787 gross rent including TMI with 5 + 5 years remaining on the lease. No restrictions as this business can be converted to different concepts, cuisines, or franchises. Big 12 foot commercial hood + walk in.

**Property Details:** In business since 2017, just 5 years old! Total area of 1,700 sq ft equipped with 200 Amp 3-phase power, 12 ft hood length, with 3(!) washrooms.