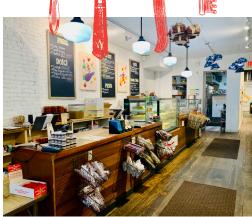

**FOR SALE** 

325 RONCESVALLES AVE, TORONTO

MODERN ITALIAN RESTO

Beautiful licensed restaurant on Roncesvalles available with attractive rent, full commercial kitchen, and a liquor license of 1,700 sq ft. Located on the sunny east side of Roncy in the heart of the village and with tons of street parking in front and on the side streets.

Ideal for a quick service restaurant (QSR) or sit down licensed style restaurant. This is a beautiful commercial unit with bright windows, exposed brick and all new systems and equipment.

Very attractive lease rate of \$7,787 gross rent including TMI with 5 + 5 years remaining on the lease. No restrictions as this business can be converted to different concepts, cuisines, or franchises. Big 12 foot commercial hood + walk in.

**Property Details:** In business since 2017, just 5 years old! Total area of 1,700 sq ft equipped with 200 Amp 3-phase power, 12 ft hood length, with 3(!) washrooms.