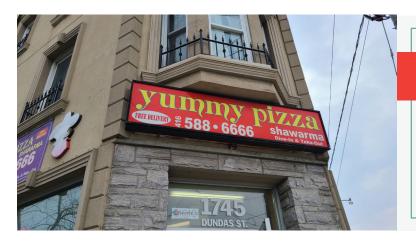

### **YUMMY PIZZA**

- QSR with huge hood
- \$4,424 gross rent
- 1,212 sq ft
- Can be rebranded/converted