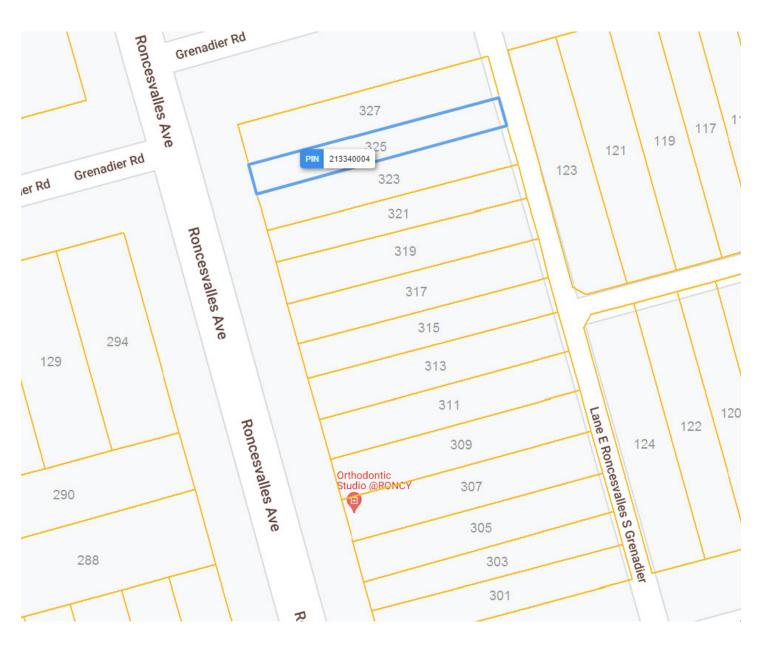

### **BUILDING DETAILS**

Located at 325 Roncesvalles Ave, just south of Grenadier Rd. Neighboring tenants include: Another Story Bookshop, Cookery, and Sweetpea's Florist.

Roncesvalles Ave is a long stretch of shops, local cafes, and foodie nooks. Tons of new and old small businesses and industry, popular with both locals and tourists.

**Property Details:** In business since 2017, just 5 years old! Total area of 1,700 sq ft equipped with 200 Amp 3-phase power, 12 ft hood length, with 3(!) washrooms.

### **LOT SIZE**

#### Frontage:

16.75 ft along Roncesvalles Ave

#### Depth:

Approximately 125.00 ft

#### **Dimensions:**

125.19 ft x 14.78 ft x 125.18 ft x 13.80 ft

#### Size

1,786.81 ft<sup>2</sup> (0.041 ac)