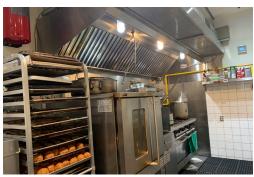

Ideal for a quick service restaurant (QSR) or sit down licensed style restaurant. This is a beautiful commercial unit with bright windows, exposed brick and all new systems and equipment.

Very attractive lease rate of \$7,787 gross rent including TMI with 5 + 5 years remaining on the lease. No restrictions as this business can be converted to different concepts, cuisines, or franchises. Big 12 foot commercial hood + walk in.

**Property Details:** In business since 2017, just 5 years old! Total area of 1,700 sq ft equipped with 200 Amp 3-phase power, 12 ft hood length, with 3(!) washrooms.