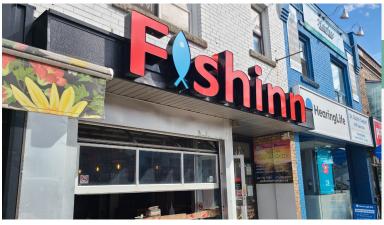

### **FISHINN**

- \$199,000
- 1,000 Sq Ft
- Quick Service Restaurant (QSR)
- Seating for 24