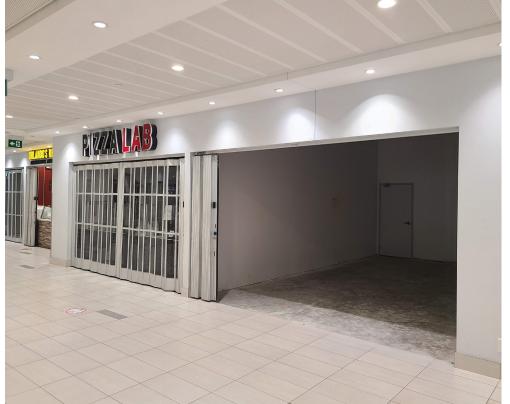

## **LOCATION NAME**

With a brand new food court unit in Centro Square, a great location in the heart of Vaughan, this 500 Sqft commercial unit in a newly built condominium at the intersection of Weston Rd and Highway 7 is a place ready for your ideas and your food business!

High traffic, easy access to parking, and just minutes away from public transit will surely provide a lot of customer exposure.

Please do not go directly or speak to staff.

\$399,000

**\$ Gross Rent** 

500 Sq Ft

**Property Details:** The commercial unit features 500 sqft, easy access to parking, and is minutes away from public transport.

Great opportunity to get into the food business with its very accessible location.