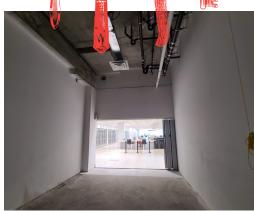

## **LOCATION NAME**

With a brand new food court unit in Centro Square, a great location in the heart of Vaughan, this 500 Sqft commercial unit in a newly built condominium at the intersection of Weston Rd and Highway 7 is a place ready for your ideas and your food business!

High traffic, easy access to parking, and just minutes away from public transit will surely provide a lot of customer exposure.

Please do not go directly or speak to staff.

\$399,000

**\$ Gross Rent** 

500 Sq Ft

**Property Details:** The commercial unit features 500 sqft, easy access to parking, and is minutes away from public transport.

Great opportunity to get into the food business with its very accessible location.