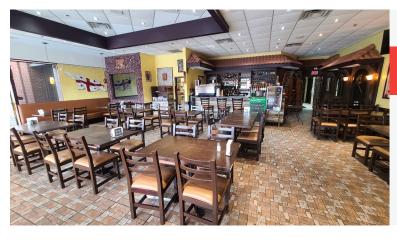

## **LOCATION NAME**

With a brand new food court unit in Centro Square, a great location in the heart of Vaughan, this 500 Sqft commercial unit in a newly built condominium at the intersection of Weston Rd and Highway 7 is a place ready for your ideas and your food business!

High traffic, easy access to parking, and just minutes away from public transit will surely provide a lot of customer exposure.

Please do not go directly or speak to staff.

\$399,000

**\$ Gross Rent** 

500 Sq Ft

**Licensed Restaurant** 