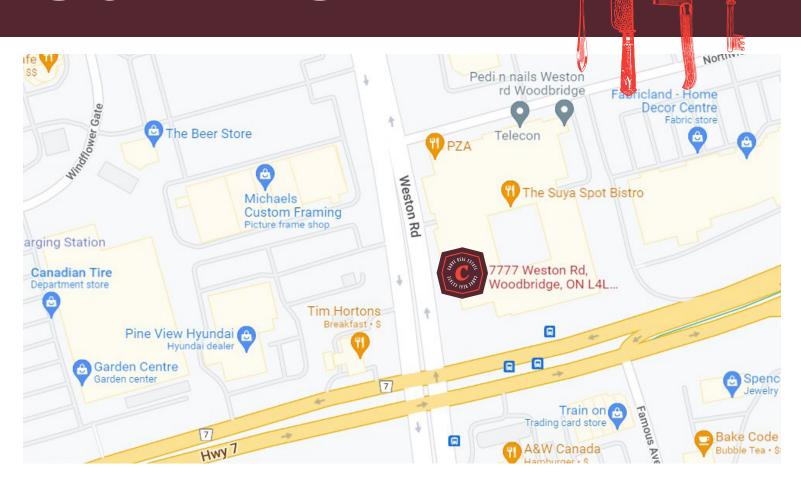

## **BUILDING DETAILS**

This newly built commercial condominium in the heart of Vaughan provides great customer exposure at the intersection between Weston Rd and Highway 7.

Nearby tenants include Paramount Middle Eastern Kitchen, The Suya Spot Bistro, Tim Hortons, PZA Restaurant, and many more.