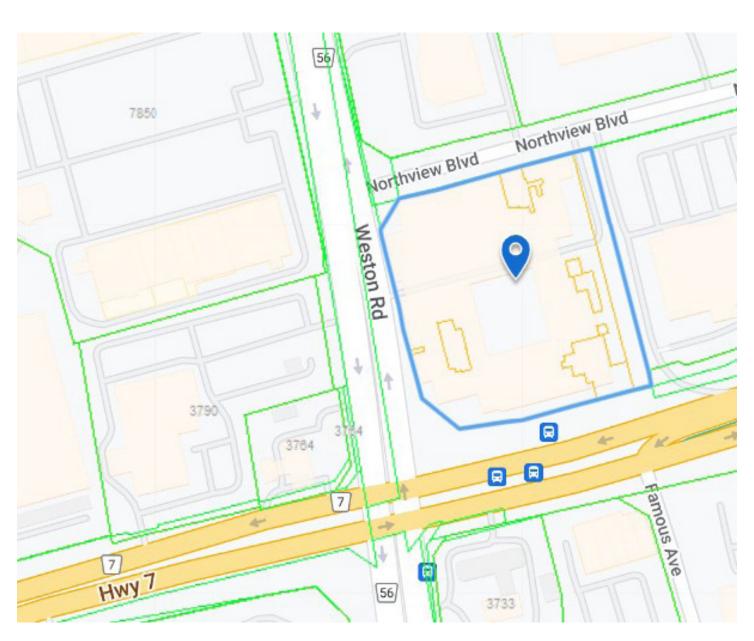

## **BUILDING DETAILS**

This newly built commercial condominium in the heart of Vaughan provides great customer exposure at the intersection between Weston Rd and Highway 7.

Nearby tenants include Paramount Middle Eastern Kitchen, The Suya Spot Bistro, Tim Hortons, PZA Restaurant, and many more.

#### Frontage:

3828.75 Along Weston Rd and Hwy 7

#### Size:

209,034.94 ft<sup>2</sup> (4.799 ac)