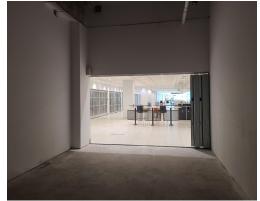

## **LOCATION NAME**

With a brand new food court unit in Centro Square, a great location in the heart of Vaughan, this 500 Sqft commercial unit in a newly built condominium at the intersection of Weston Rd and Highway 7 is a place ready for your ideas and your food business!

High traffic, easy access to parking, and just minutes away from public transit will surely provide a lot of customer exposure.

Please do not go directly or speak to staff.

\$399,000

**\$ Gross Rent** 

500 Sq Ft

**Property Details:** The commercial unit features 500 sqft, easy access to parking, and is minutes away from public transport.

Great opportunity to get into the food business with its very accessible location.