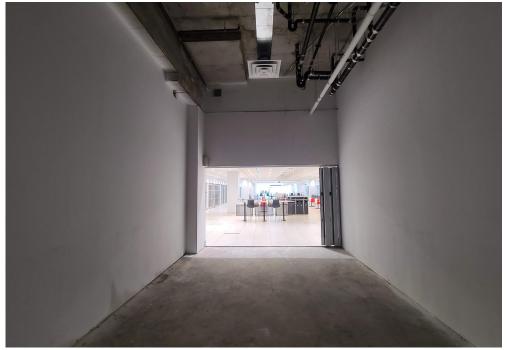

## **LOCATION NAME**

With a brand new food court unit in Centro Square, a great location in the heart of Vaughan, this 500 Sqft commercial unit in a newly built condominium at the intersection of Weston Rd and Highway 7 is a place ready for your ideas and your food business!

High traffic, easy access to parking, and just minutes away from public transit will surely provide a lot of customer exposure.

Please do not go directly or speak to staff.

\$399,000

**\$ Gross Rent** 

500 Sq Ft

## **BUILDING DETAILS**

This newly built commercial condominium in the heart of Vaughan provides great customer exposure at the intersection between Weston Rd and Highway 7.

Nearby tenants include Paramount Middle Eastern Kitchen, The Suya Spot Bistro, Tim Hortons, PZA Restaurant, and many more.

**Property Details:** The commercial unit features 500 sqft, easy access to parking, and is minutes away from public transport.

Great opportunity to get into the food business with its very accessible location.