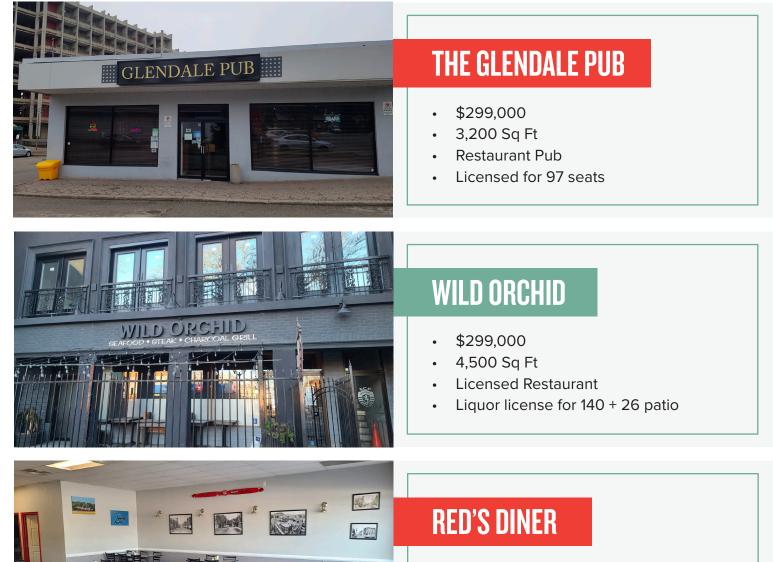

# **OTHER LOCATIONS:**

- \$449,000
- 2,500 Sq Ft
- Restaurant with Patio
- Seating for 70 + 54 on patio