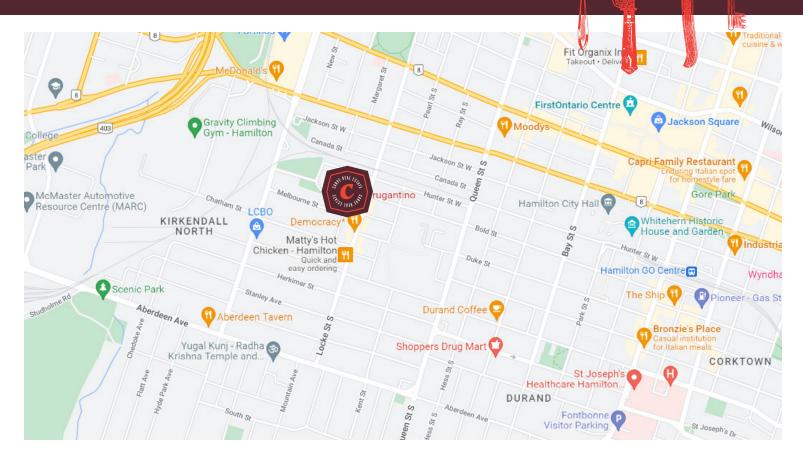

### **178 LOCKE ST S, HAMILTON**

# RUGANTINO

The popular Rugantino Italian restaurant is available! This popular cozy restaurant is located in Hamilton's premier neighbourhood, Locke Street South. This lovely area is home to some of the city's best restaurants, shopping, and more and is located directly off of Hwy 403.

# **BUILDING DETAILS**

Locke Street South is the number one destination in Hamilton for dining out as it is home to a large number of excellent restaurants, cafes, and eateries.

The location is ground zero for the neighbourhood, and it is literally surrounded by some of the city's best and most popular restaurants, cafes, and bars.