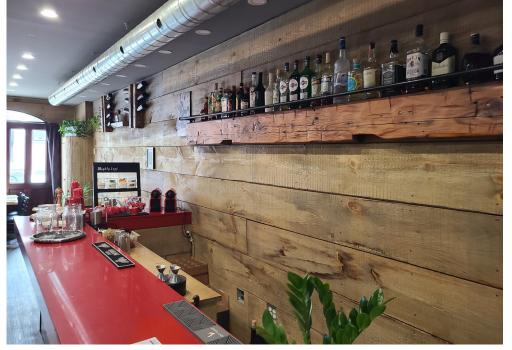

There are ample parking options including directly in front of the restaurant. There is a full chef's kitchen with a 9-foot commercial hood system, 2 walk-in fridges, and more.

Great lease rate of \$5,619 gross rent including TMI with 1 + 5 years remaining. This restaurant is available turnkey but it can also be rebranded into another concept, cuisine, or franchise. 200-amp service and licensed for 34.

**Property Details:** The unit is in outstanding condition and has seen extensive renovations since it's last change years ago to the current concept.

There is a full list of equipment that comes with the purchase, and there is very little work required to turn this business into your own concept or design.