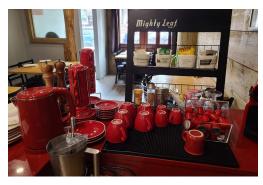

There are ample parking options including directly in front of the restaurant. There is a full chef's kitchen with a 9-foot commercial hood system, 2 walk-in fridges, and more.

Great lease rate of \$5,619 gross rent including TMI with 1 + 5 years remaining. This restaurant is available turnkey but it can also be rebranded into another concept, cuisine, or franchise. 200-amp service and licensed for 34.

**Property Details:** The unit is in outstanding condition and has seen extensive renovations since it's last change years ago to the current concept.

There is a full list of equipment that comes with the purchase, and there is very little work required to turn this business into your own concept or design.