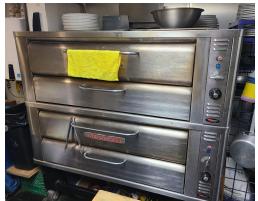

There are ample parking options including directly in front of the restaurant. There is a full chef's kitchen with a 9-foot commercial hood system, 2 walk-in fridges, and more.

Great lease rate of \$5,619 gross rent including TMI with 1 + 5 years remaining. This restaurant is available turnkey but it can also be rebranded into another concept, cuisine, or franchise. 200-amp service and licensed for 34.

**Property Details:** The unit is in outstanding condition and has seen extensive renovations since it's last change years ago to the current concept.

There is a full list of equipment that comes with the purchase, and there is very little work required to turn this business into your own concept or design.