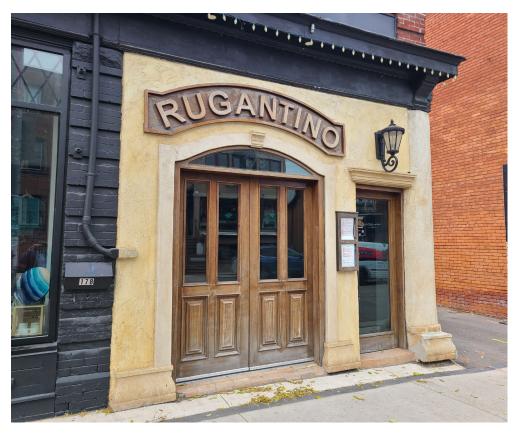

### **178 LOCKE ST S, HAMILTON**

# RUGANTINO

The popular Rugantino Italian restaurant is available! This popular cozy restaurant is located in Hamilton's premier neighbourhood, Locke Street South. This lovely area is home to some of the city's best restaurants, shopping, and more and is located directly off of Hwy 403.