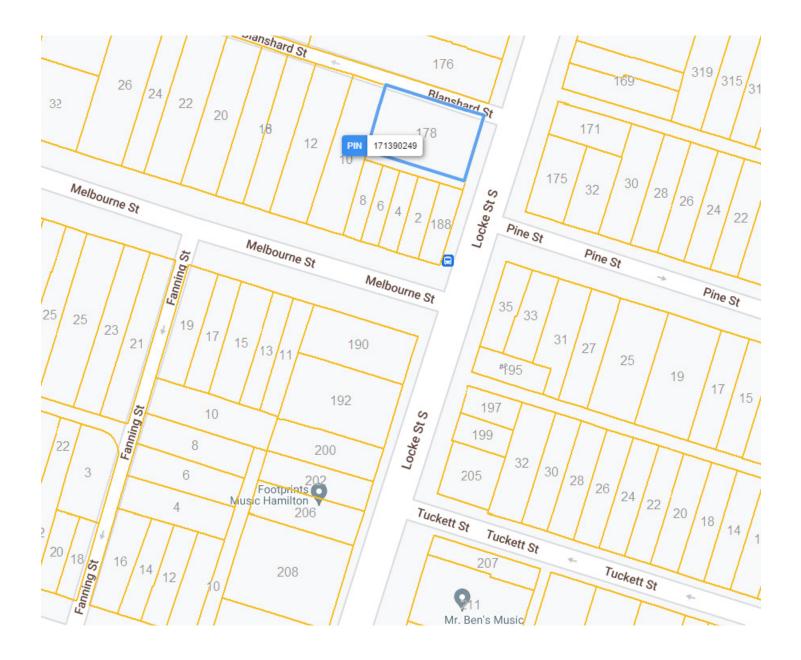

### LOT SIZE

**Frontage:** 60.00 ft along Locke St S

**Depth:** Approximately 92.00 ft

**Dimensions:** 61.05 ft x 91.66 ft x 60.95 ft x 92.48 ft

**Size:** 5,607.99 ft<sup>2</sup> (0.129 ac)