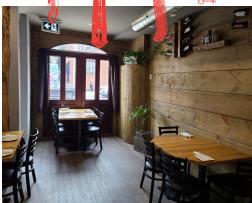

# RUGANTINO

The popular Rugantino Italian restaurant is available! This popular cozy restaurant is located in Hamilton's premier neighbourhood, Locke Street South. This lovely area is home to some of the city's best restaurants, shopping, and more and is located directly off of Hwy 403.

**Property Details:** The unit is in outstanding condition and has seen extensive renovations since it's last change years ago to the current concept.

There is a full list of equipment that comes with the purchase, and there is very little work required to turn this business into your own concept or design.