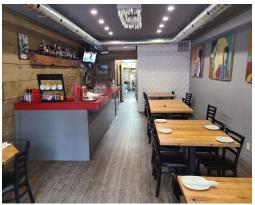

# RUGANTINO

The popular Rugantino Italian restaurant is available! This popular cozy restaurant is located in Hamilton's premier neighbourhood, Locke Street South. This lovely area is home to some of the city's best restaurants, shopping, and more and is located directly off of Hwy 403.

**Property Details:** The unit is in outstanding condition and has seen extensive renovations since it's last change years ago to the current concept.

There is a full list of equipment that comes with the purchase, and there is very little work required to turn this business into your own concept or design.