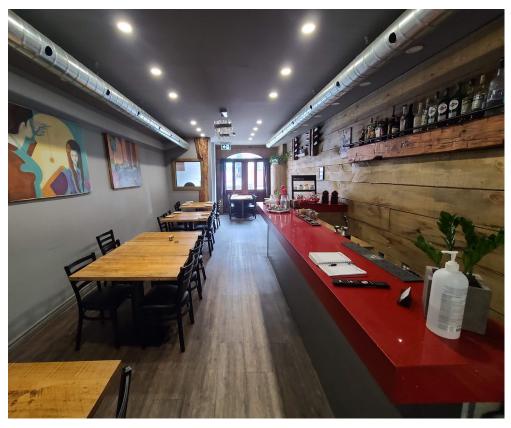

# RUGANTINO

The popular Rugantino Italian restaurant is available! This popular cozy restaurant is located in Hamilton's premier neighbourhood, Locke Street South. This lovely area is home to some of the city's best restaurants, shopping, and more and is located directly off of Hwy 403.

There are ample parking options including directly in front of the restaurant. There is a full chef's kitchen with a 9-foot commercial hood system, 2 walk-in fridges, and more.

Great lease rate of \$5,619 gross rent including TMI with 1 + 5 years remaining. This restaurant is available turnkey but it can also be rebranded into another concept, cuisine, or franchise. 200-amp service and licensed for 34.

\$199,000

\$5,619 Gross Rent

1,000 Sq Ft

**Licensed Restaurant** 