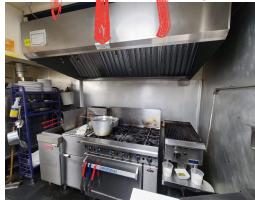

There are ample parking options including directly in front of the restaurant. There is a full chef's kitchen with a 9-foot commercial hood system, 2 walk-in fridges, and more.

Great lease rate of \$5,619 gross rent including TMI with 1 + 5 years remaining. This restaurant is available turnkey but it can also be rebranded into another concept, cuisine, or franchise. 200-amp service and licensed for 34.

**Property Details:** The unit is in outstanding condition and has seen extensive renovations since it's last change years ago to the current concept.

There is a full list of equipment that comes with the purchase, and there is very little work required to turn this business into your own concept or design.